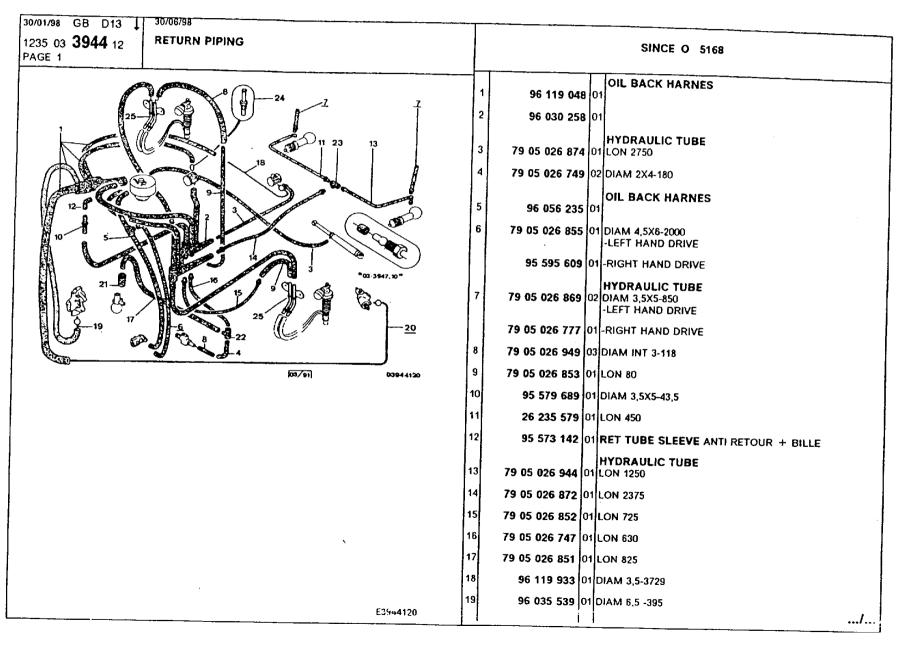

hp pump bracket 164-165 Ihm tank 170 manual height control 207-208 pas valve 215-216 piping brackets 181-183 plate bracket 184-185 pressure regulator bracket 168 pressure regulator, accumulator 166-167 rear axle, flexible mounts 197 return piping 177-180 safety valve 169 sheath collar 186-187 steering box and rack 213-214 steering box and rods 211-212 steering wheel, ignition lock 209-210 supply piping, brake (abs) 173-174 supply piping, steering and brake 175-176 supply piping, suspension 171-172 suspension cylinder components, front 200 suspension cylinder, front 198-199 suspension cylinder, rear 201-202 wheel caps 192-193 wheels, alloy 194 wheels, steel 191