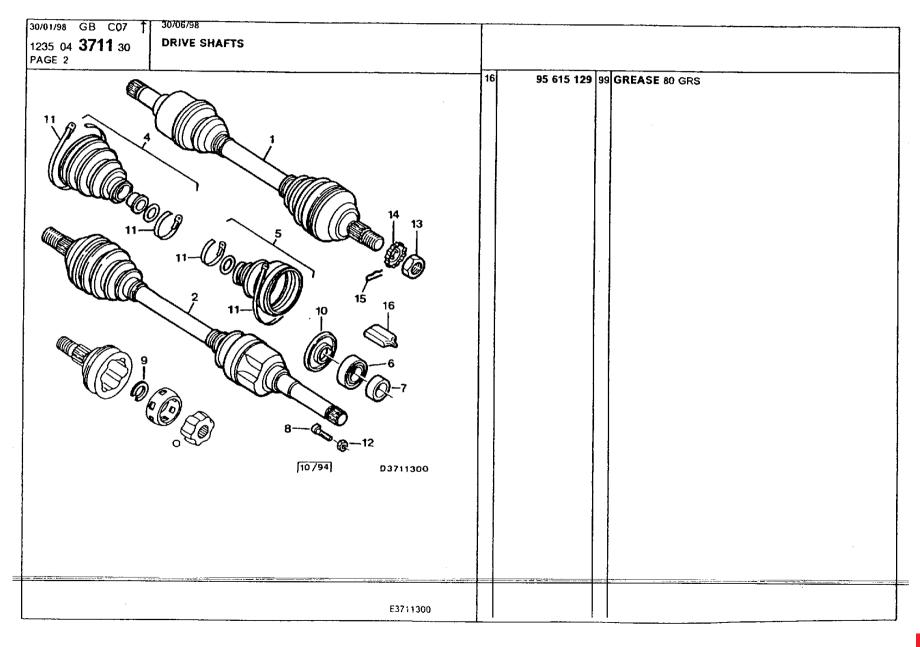

|          |                                            |
|                                                       |                               |    |                                       |          |                                            |
|                                                       |                               |    |                                       |          |                                            |
|                                                       | E3:41100                      |    |                                       | - 1      |                                            |



#### **Brakes and Transmission** Driveshafts





#### **Brakes and Transmission** Driveshafts





#### **Brakes and Transmission** Driveshafts





#### Brakes and Transmission Brake calipers and disks, front





#### **Brakes and Transmission** Brake calipers and disks, front





#### Brakes and Transmission Brake calipers and disks, rear





# Brakes and Transmission Brake calipers and disks, rear

| 30/01/98 GB C11 T 30/06/98 1235 04 4516 10 PAGE 2    |    |
|------------------------------------------------------|----|
| 21 5 13 3 3 15 6 8 6 6 6 6 6 6 6 6 6 6 6 6 6 6 6 6 6 | 19 |
| E4516100                                             |    |



#### Brakes and Transmission Brake control valve





## Brakes and Transmission ABS hydraulic unit

| 30/01/98 GB C13 †<br>1235 04 <b>4542</b> 10<br>PAGE 1 | 30/06/98 BRAKES-HYDRAULICO | WITH ABS BRAKES