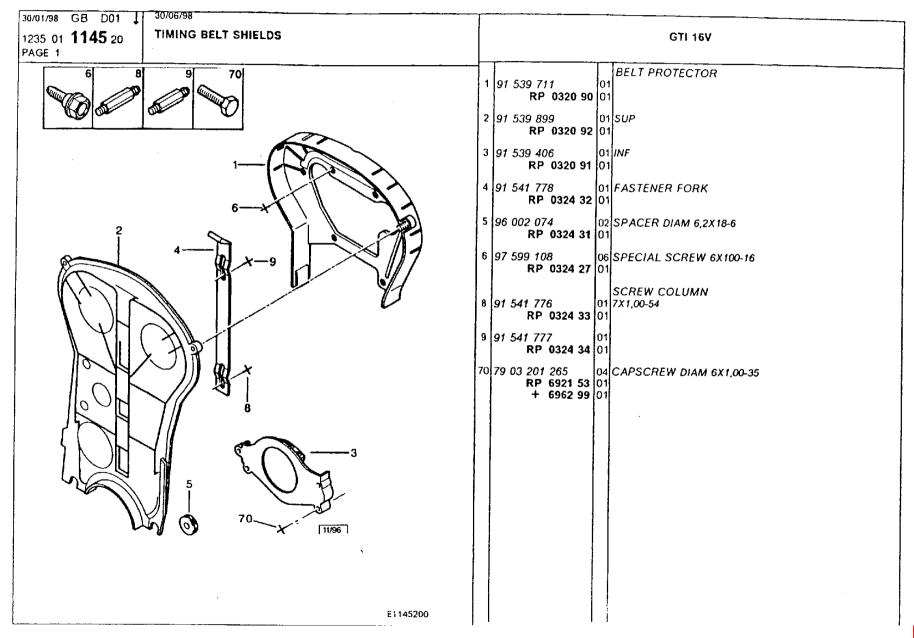

### **Engine**

camshaft 49-54 connecting rods, rings 46-48 cooling fan 78-80 crankcase 22-30 crankshaft 40-45 cylinder head 9-13 cylinder head cover 16-17 cylinder head plugs and securing 14-15 gasket kit 6-8 injection device 63-64 mixture control unit 65-67 oil filler and breather 72-75 oil pump and filter 68-71 oil sump 35-39 timing belt shields 31-34 valve adjusting pieces 59-62 valves, tappets 55-58 water outflow 18-21 water pump 76-77