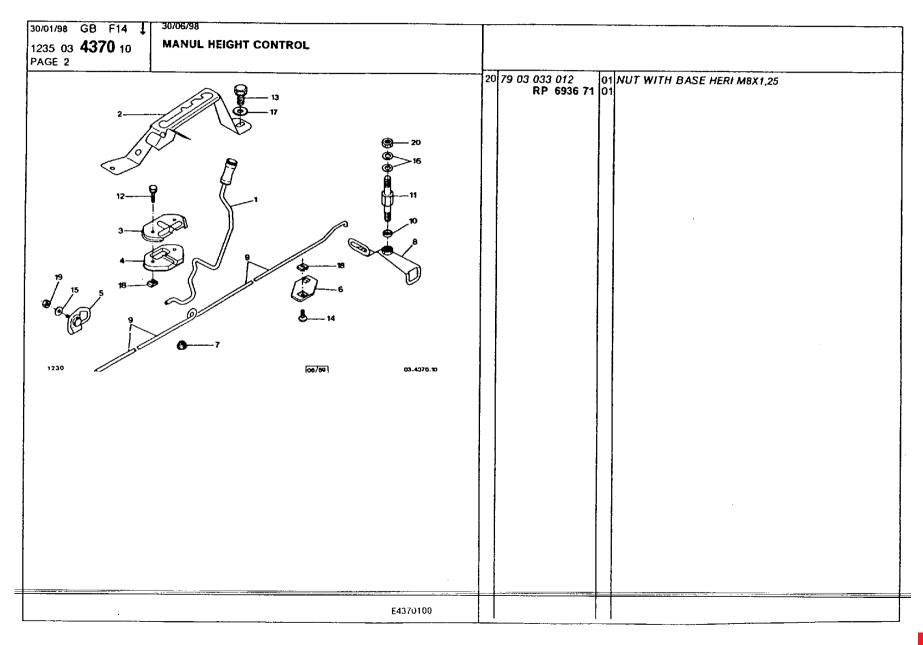

hp pump bracket 164-165 Ihm tank 170 manual height control 207-208 pas valve 215-216 piping brackets 181-183 plate bracket 184-185 pressure regulator bracket 168 pressure regulator, accumulator 166-167 rear axle, flexible mounts 197 return piping 177-180 safety valve 169 sheath collar 186-187 steering box and rack 213-214 steering box and rods 211-212 steering wheel, ignition lock 209-210 supply piping, brake (abs) 173-174 supply piping, steering and brake 175-176 supply piping, suspension 171-172 suspension cylinder components, front 200 suspension cylinder, front 198-199 suspension cylinder, rear 201-202 wheel caps 192-193 wheels, alloy 194 wheels, steel 191