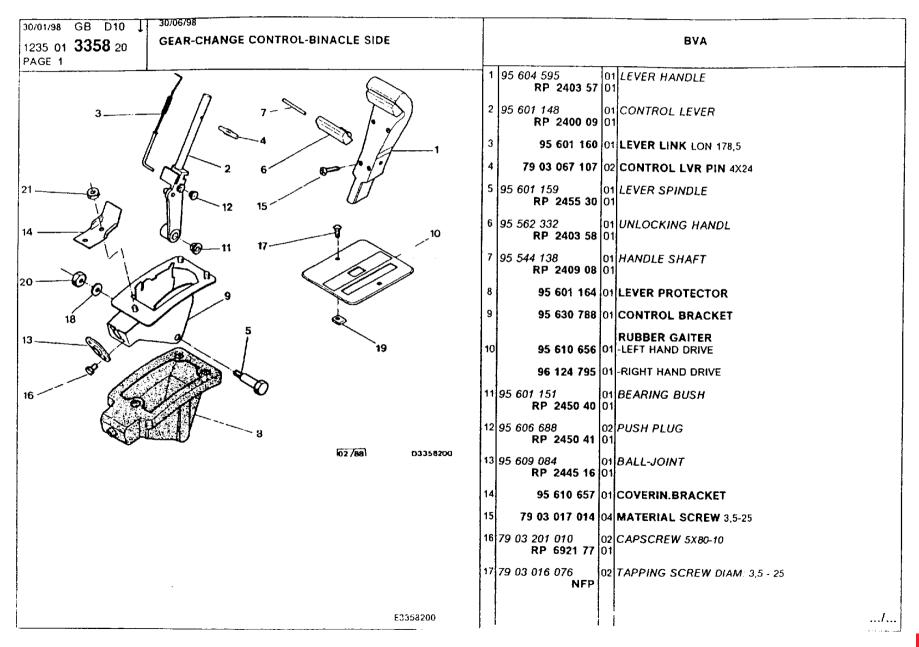

#### Gearbox

automatic gearbox, complete 81
differential 103
gearbox casing and fastening 84
gearbox cooling 87-89
gearbox lower components 90-91
gearchange control 99-101
gearchange lever bellow 102
kickdown cable 97-98
manual gearbox housing 83
manual gearbox, complete 82