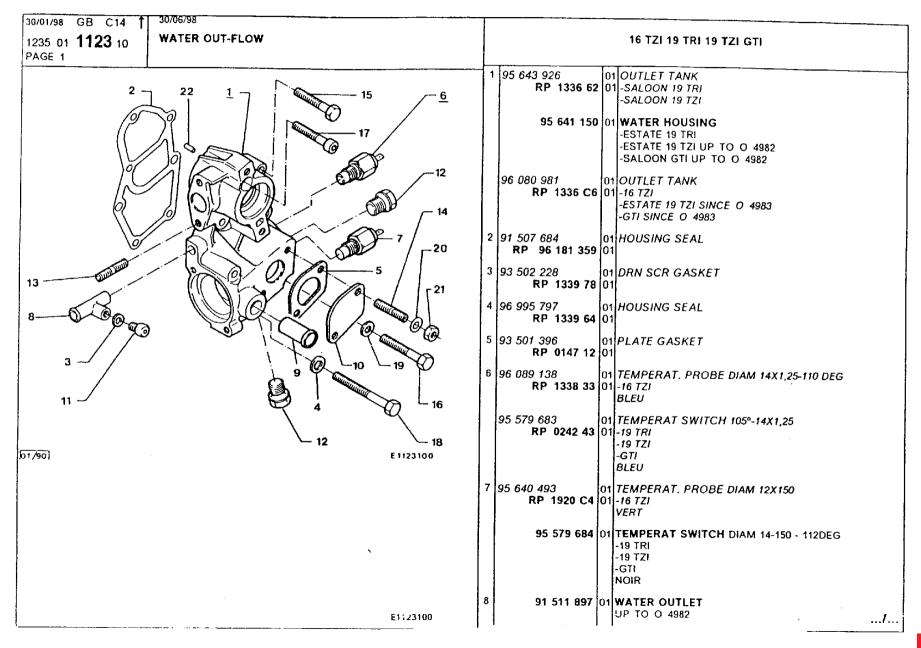

### **Engine**

camshaft 49-54 connecting rods, rings 46-48 cooling fan 78-80 crankcase 22-30 crankshaft 40-45 cylinder head 9-13 cylinder head cover 16-17 cylinder head plugs and securing 14-15 gasket kit 6-8 injection device 63-64 mixture control unit 65-67 oil filler and breather 72-75 oil pump and filter 68-71 oil sump 35-39 timing belt shields 31-34 valve adjusting pieces 59-62 valves, tappets 55-58 water outflow 18-21 water pump 76-77