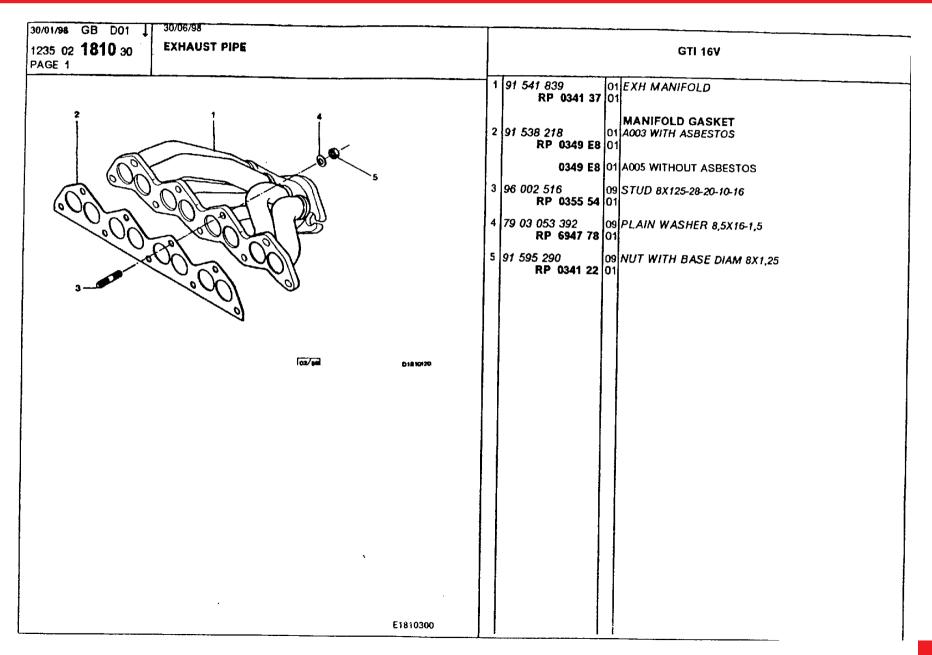

### **Engine** Equipment

accelerator control 113-115 additional air circuit 127-129 air filter 119 air filter and carburettor union 124 air filter and ducts 120-122 air filter and injection body union 123 air intake, throttle valve housing 104-107 alternator 151 alternator belt fastening 152-153 alternator components 154-155 assy distributor 138-140 automatic clutch 148-150 clutch 147 distribution pipe, throttle casing 108-112 exhaust pipe 130-132 ignition distributor 133-137 ignition harness, spark plugs, coil 141-146 mixer, inlet air heating 125-126 monopoint injection body 116-118 starter 156-157 starter details 160-162 starter motor fastening 158-159