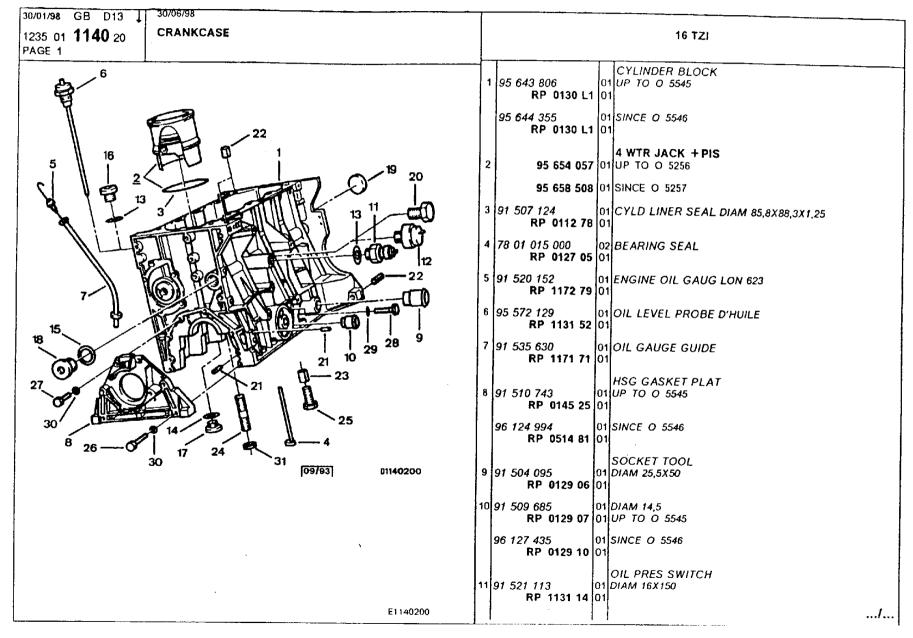

44 | 7174 | 7205 | 7236 | 7266 | 7297 | 7327 |
| 1997 | 7358 | 7389 | 7417 | 7448 | 7478 | 7509 | 7539 | 7570 | 7601 | 7631 | 7662 | 7692 |
| 1998 | 7723 | 7754 | 7782 | 7813 | 7843 | 7874 | 7904 | 7935 | 7966 | 7996 | 8027 | 8057 |
| 1999 | 8088 | 8119 | 8147 | 8178 | 8208 | 8239 | 8269 | 8300 | 8331 | 8361 | 8392 | 8422 |
| 2000 | 8453 | 8484 | 8512 | 8543 | 8573 | 8604 | 8634 | 8665 | 8696 | 8726 | 8757 | 8787 |
| 2001 | 8819 | 8850 | 8878 | 8909 | 8939 | 8970 | 9000 | 9031 | 9062 | 9092 | 9123 | 9153 |
| 2002 | 9184 | 9215 | 9243 | 9274 | 9304 | 9335 | 9365 | 9396 | 9427 | 9457 | 9488 | 9518 |



































# **Engine** Cylinder head plugs and securing





# **Engine** Cylinder head plugs and securing





# **Engine** Cylinder head cover

























































































































### **Engine** Connecting rods, rings

| 0/01/98 GB E12 1<br>235 01 <b>1215</b> 10<br>AGE 1 | 30/06/98 CONNECTING RODS - RINGS |          |   |                                    |          | 16 TZI                                           |
|----------------------------------------------------|----------------------------------|----------|---|------------------------------------|----------|--------------------------------------------------|
|                                                    | ,                                |          | 1 | 95 641 142<br>RP 0603 62           | 01<br>01 | SET 4 CONN ROD                                   |
|