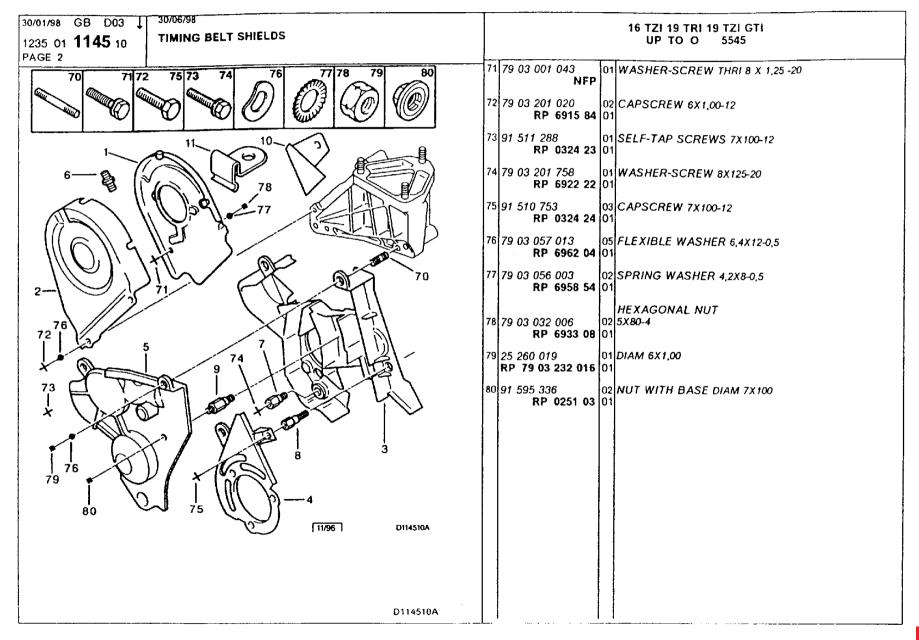

### **Engine**

camshaft 49-54 connecting rods, rings 46-48 cooling fan 78-80 crankcase 22-30 crankshaft 40-45 cylinder head 9-13 cylinder head cover 16-17 cylinder head plugs and securing 14-15 gasket kit 6-8 injection device 63-64 mixture control unit 65-67 oil filler and breather 72-75 oil pump and filter 68-71 oil sump 35-39 timing belt shields 31-34 valve adjusting pieces 59-62 valves, tappets 55-58 water outflow 18-21 water pump 76-77