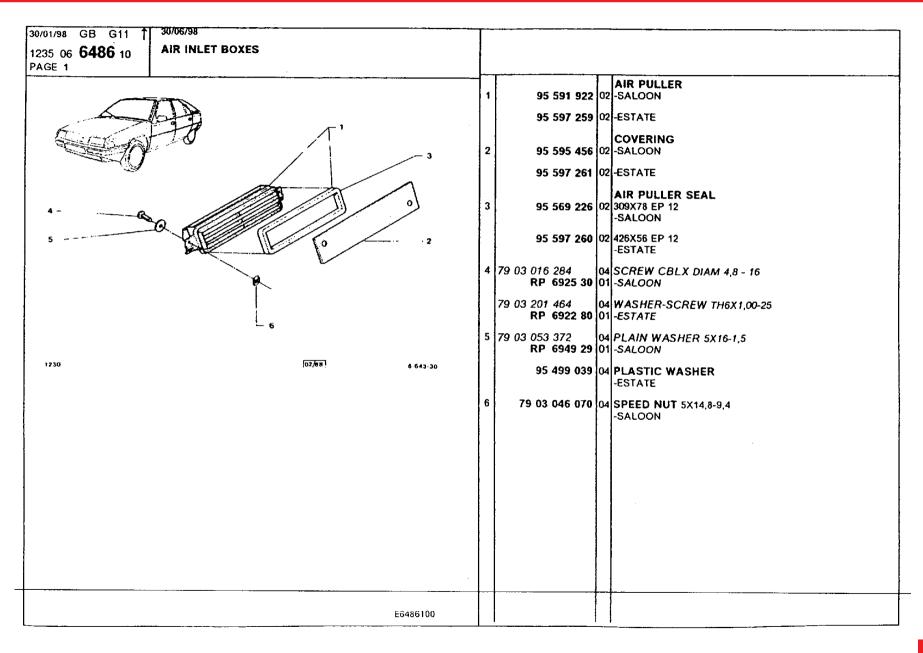

### **Engine** Environment and Misc

air conditioning, blower 359 air conditioning, circuit 357-358 air conditioning, compressor 351-356 air conditioning, inlet casing 360 air inlets 370 bumper, front 345-347 bumper, radiator grille 361 bumper, rear 348-350 catalytic converter 328-330 cooling radiator 340-344 engine bracket 301-302 engine bracket, securing 303-305 evaporator, pressure relief valve 366 exhaust heat shields 327 exhaust silencer 325-326 fuel filling pipes and ducts 316-318 fuel piping 306-308 fuel piping, securing 311-314 fuel pump, filter 309-310 fuel tank 315 fuel tank piping, anti-pollution 320-324 fuel tank, anti-pollution 319 heater unit 362 heater unit, radiator 363 heating and ventilation control 364-365 ventilation box and ducts 368-369 ventilation ducts and nozzles 367 water piping, securing 337-339 water piping, thermostat 331-336