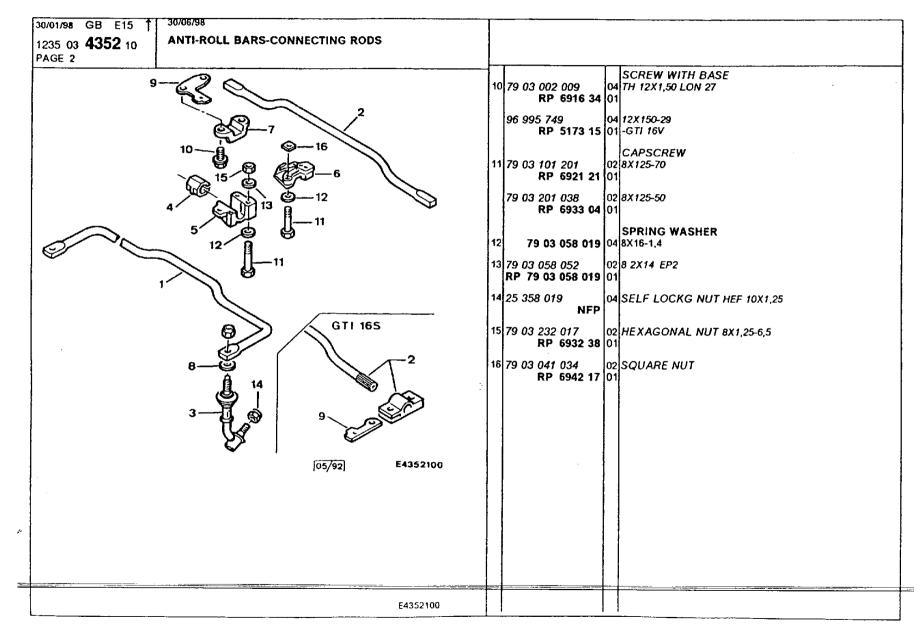

### **Hydraulics** and Running Gear

anti-roll bars, connecting rods 205-206
arm, front 188
arm, rear 195-196
flow distributor valve 217
front pivots and hubs 189-190
height correctors 203-204
hp pump 163