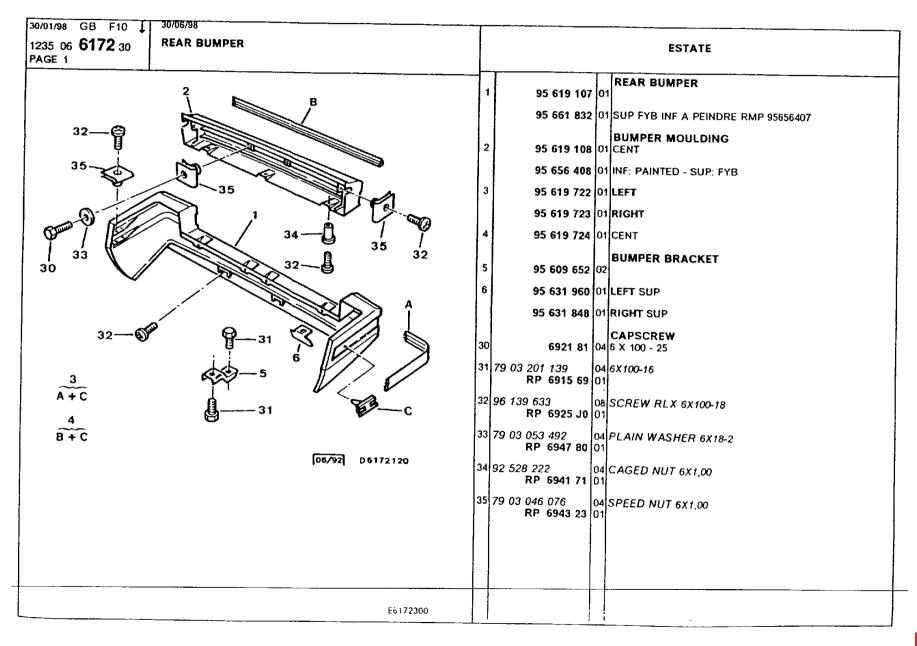

### **Engine** Environment and Misc

air conditioning, blower 359 air conditioning, circuit 357-358 air conditioning, compressor 351-356 air conditioning, inlet casing 360 air inlets 370 bumper, front 345-347 bumper, radiator grille 361 bumper, rear 348-350 catalytic converter 328-330 cooling radiator 340-344 engine bracket 301-302 engine bracket, securing 303-305 evaporator, pressure relief valve 366 exhaust heat shields 327 exhaust silencer 325-326 fuel filling pipes and ducts 316-318 fuel piping 306-308 fuel piping, securing 311-314 fuel pump, filter 309-310 fuel tank 315 fuel tank piping, anti-pollution 320-324 fuel tank, anti-pollution 319 heater unit 362 heater unit, radiator 363 heating and ventilation control 364-365 ventilation box and ducts 368-369 ventilation ducts and nozzles 367 water piping, securing 337-339 water piping, thermostat 331-336