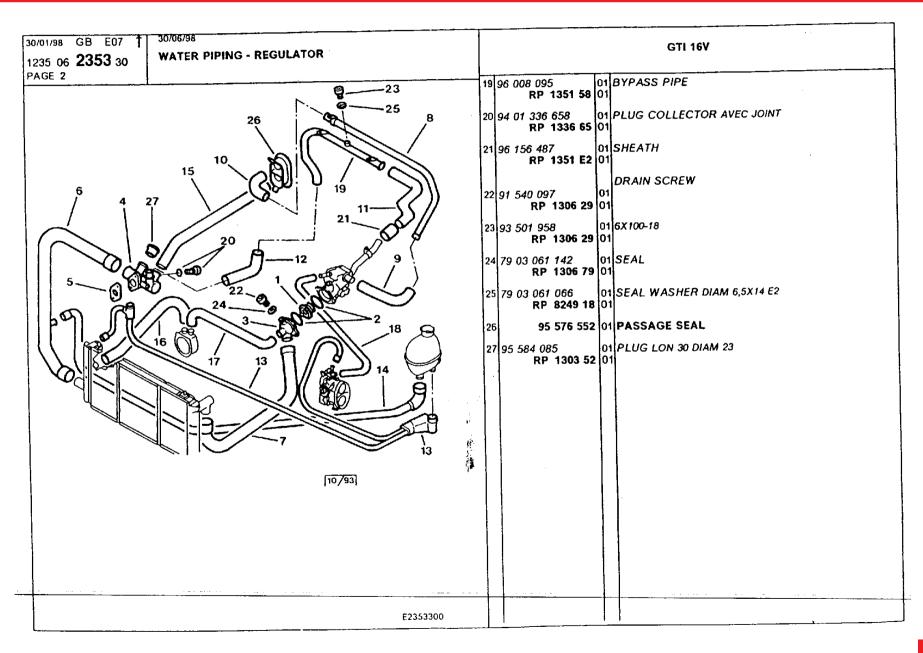

### **Engine** Environment and Misc

air conditioning, blower 359 air conditioning, circuit 357-358 air conditioning, compressor 351-356 air conditioning, inlet casing 360 air inlets 370 bumper, front 345-347 bumper, radiator grille 361 bumper, rear 348-350 catalytic converter 328-330 cooling radiator 340-344 engine bracket 301-302 engine bracket, securing 303-305 evaporator, pressure relief valve 366 exhaust heat shields 327 exhaust silencer 325-326 fuel filling pipes and ducts 316-318 fuel piping 306-308 fuel piping, securing 311-314 fuel pump, filter 309-310 fuel tank 315 fuel tank piping, anti-pollution 320-324 fuel tank, anti-pollution 319 heater unit 362 heater unit, radiator 363 heating and ventilation control 364-365 ventilation box and ducts 368-369 ventilation ducts and nozzles 367 water piping, securing 337-339 water piping, thermostat 331-336