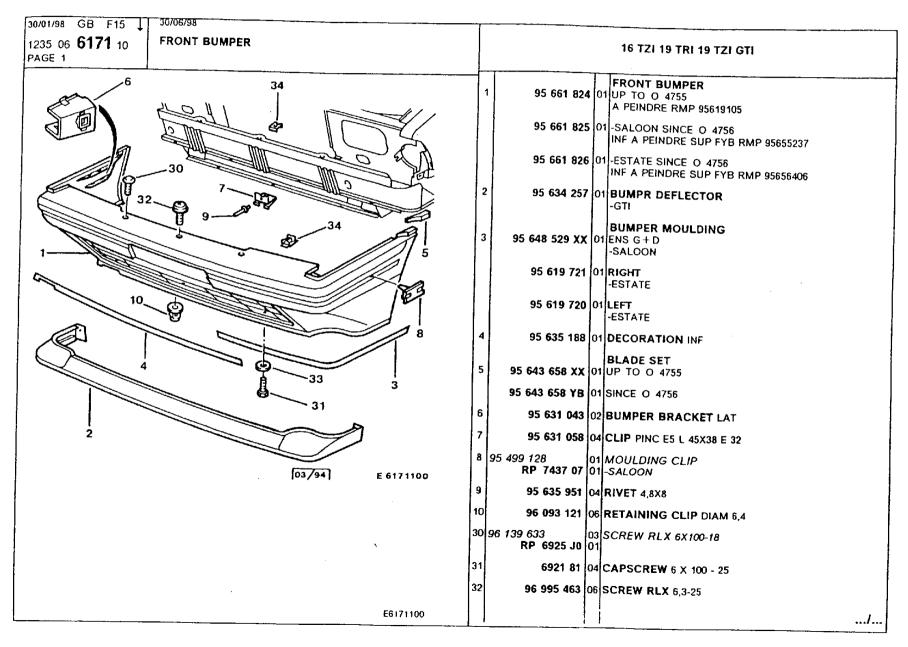

### **Engine** Environment and Misc

air conditioning, blower 359 air conditioning, circuit 357-358 air conditioning, compressor 351-356 air conditioning, inlet casing 360 air inlets 370 bumper, front 345-347 bumper, radiator grille 361 bumper, rear 348-350 catalytic converter 328-330 cooling radiator 340-344 engine bracket 301-302 engine bracket, securing 303-305 evaporator, pressure relief valve 366 exhaust heat shields 327 exhaust silencer 325-326 fuel filling pipes and ducts 316-318 fuel piping 306-308 fuel piping, securing 311-314 fuel pump, filter 309-310 fuel tank 315 fuel tank piping, anti-pollution 320-324 fuel tank, anti-pollution 319 heater unit 362 heater unit, radiator 363 heating and ventilation control 364-365 ventilation box and ducts 368-369 ventilation ducts and nozzles 367 water piping, securing 337-339 water piping, thermostat 331-336