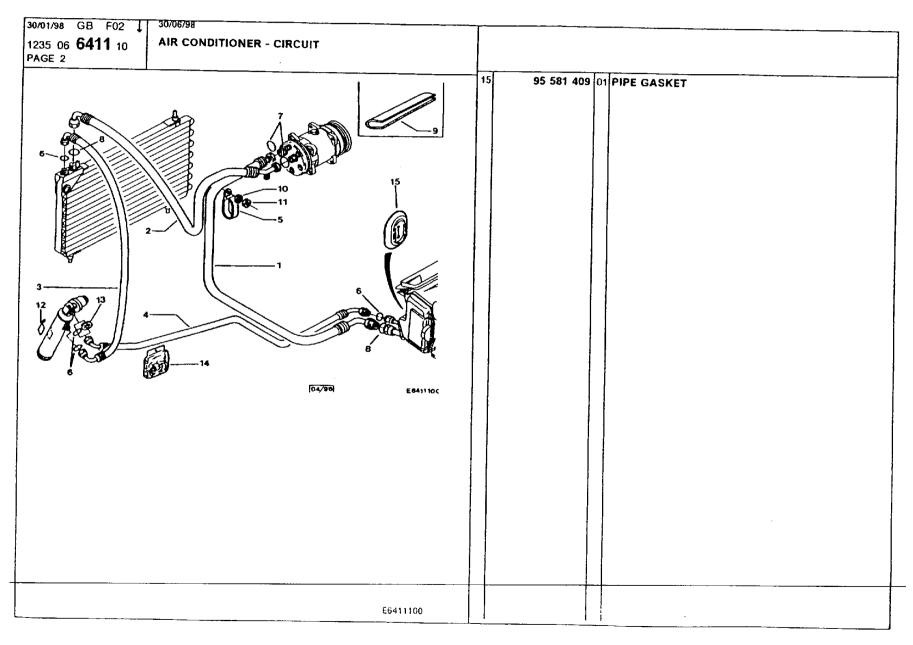

### **Engine** Environment and Misc

air conditioning, blower 359 air conditioning, circuit 357-358 air conditioning, compressor 351-356 air conditioning, inlet casing 360 air inlets 370 bumper, front 345-347 bumper, radiator grille 361 bumper, rear 348-350 catalytic converter 328-330 cooling radiator 340-344 engine bracket 301-302 engine bracket, securing 303-305 evaporator, pressure relief valve 366 exhaust heat shields 327 exhaust silencer 325-326 fuel filling pipes and ducts 316-318 fuel piping 306-308 fuel piping, securing 311-314 fuel pump, filter 309-310 fuel tank 315 fuel tank piping, anti-pollution 320-324 fuel tank, anti-pollution 319 heater unit 362 heater unit, radiator 363 heating and ventilation control 364-365 ventilation box and ducts 368-369 ventilation ducts and nozzles 367 water piping, securing 337-339 water piping, thermostat 331-336