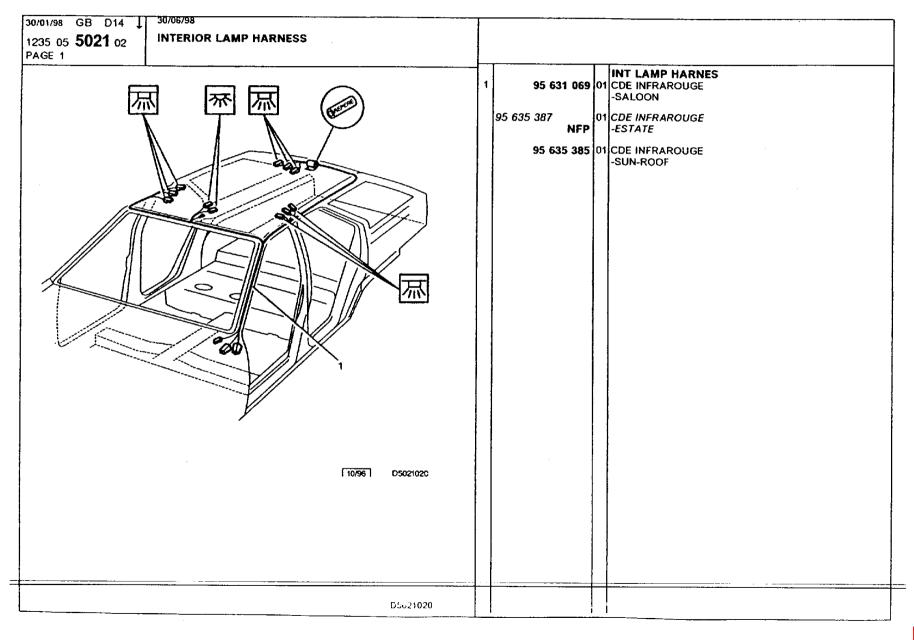

### **Electrical Equipment**

aetial statics supressor 299-300 battery 279 connectors, clip holder 256-260 connectors, clips, tongues 262 connectors, tongue holder 261 doors open indicator 273 electronic modules, dashboard 297 electronic modules, under hood 298 fog lights, front 281 horn 293 instrument panel 269-272 instrument panel accessories 277 instrument panel and console accessories 278 lamp kit 266 lighting, front 280 lighting, interior 285 lighting, rear 282-284 lighting, sunroof 286 mainboard 296 relays, fuses 294-295 speedo cable 267-268 switches, instrument panel 275-276 switches, lighting 287 switches, window regulator 274 window washer, front 291 window washer, rear 292 window wiper, front 288 window wiper, rear 289-290 wiring harness, antipollution device 238 wiring harness, brake 240-241 wiring harness, doors 249 wiring harness, engine 235-237 wiring harness, fascia panel console 242-247 wiring harness, front face 233 wiring harness, ignition 239 wiring harness, interior lamps 248 wiring harness, intermediate right lights 250-253 wiring harness, main 234 wiring harness, rear lights 254 wiring harness, tailgate 255 wiring securing 263-265