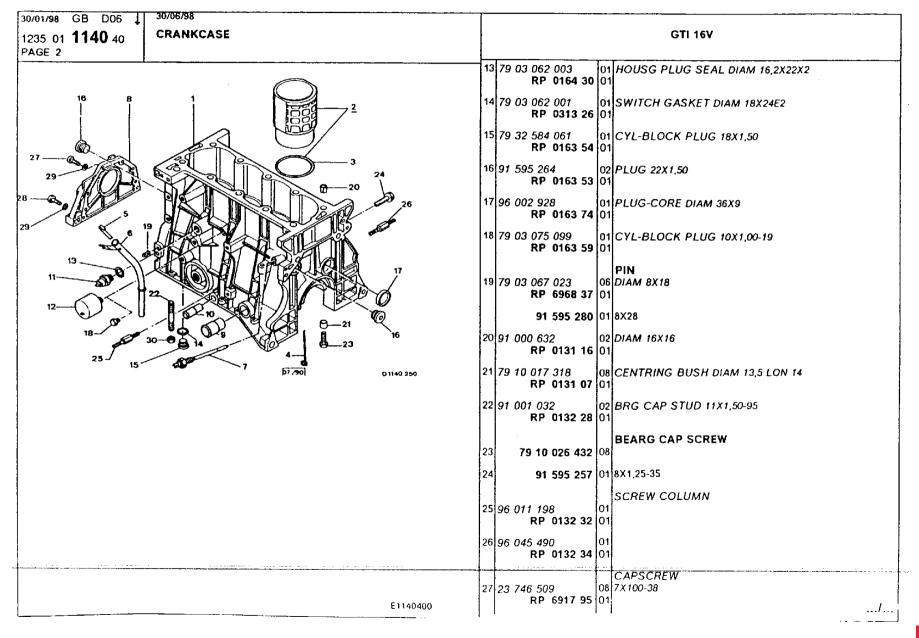

### **Engine** Connecting rods, rings

| 0/01/98 GB E12 1<br>235 01 <b>1215</b> 10<br>AGE 1 | 30/06/98 CONNECTING RODS - RINGS |          |   |                                    |          | 16 TZI                                           |
|----------------------------------------------------|----------------------------------|----------|---|------------------------------------|----------|--------------------------------------------------|
|                                                    | ,                                |          | 1 | 95 641 142<br>RP 0603 62           | 01<br>01 | SET 4 CONN ROD                                   |
|                                                    |                                  |          | 2 | 97 90 006 100<br><b>RP 0606 E3</b> |          | SET 8 1/2 BRNG<br>CN                             |
| ///                                                |                                  |          |   | 94 56 001 426<br>RP 0606 E4        | 01<br>01 | COTE REPARATION                                  |
|                                                    |                                  |          | 3 | 95 643 946<br><b>RP 0640 61</b>    | 04       | SET 3 RING PIST<br>83(1,5-1,5-4)<br>UP TO 0 5256 |
|                                                    |                                  |          |   | 95 644 132                         | 04       | (1,75-1,75-4)<br>SINCE O 5257                    |
| 5- /                                               | ,,                               | 1        | 4 | 95 641 147<br>RP 0607 37           | 08<br>01 | CONNEC ROD BOLT DIAM 9X100                       |
|                                                    |                                  |          | 5 | 79 03 032 109                      | 80       | CONNECTING ROD 9X1,00-10                         |
|                                                    |                                  |          |   |                                    |          |                                                  |
|                                                    | ( <del>प्र./ਭ</del> )            | B7215200 |   |                                    |          |                                                  |
|                                                    |                                  |          |   |                                    |          |                                                  |
|                                                    |                                  |          |   |                                    |          |                                                  |
|                                                    |                                  |          |   |                                    |          |                                                  |
|                                                    |                                  |          |   |                                    |          |                                                  |
|                                                    |                                  | `        |   |                                    |          |                                                  |
|                                                    |                                  |          |   |                                    |          |                                                  |
|                                                    | •                                | E)215100 |   |                                    | !        |                                                  |

## **Engine** Connecting rods, rings

| 100.00.00 | 0/06/98<br>CONNECTING RODS - RINGS |          |       |                                                                                                                                                                                                |                                          | 19 TRI 19 TZI GTI                                                                                                                                                                                                                                                                                                                                                                               |
|-----------|------------------------------------|----------|-------|------------------------------------------------------------------------------------------------------------------------------------------------------------------------------------------------|------------------------------------------|-------------------------------------------------------------------------------------------------------------------------------------------------------------------------------------------------------------------------------------------------------------------------------------------------------------------------------------------------------------------------------------------------|
| AGE 1     |                                    | 215210   | 9 9 9 | 95 641 483<br>RP 95 614 867<br>95 614 867<br>97 90 009 500<br>RP 0606 H1<br>94 00 606 990<br>RP 0606 H1<br>94 56 001 561<br>RP 0606 F9<br>95 643 946<br>RP 0640 61<br>95 641 147<br>RP 0607 37 | 01 01 01 01 01 01 01 01 01 01 01 01 01 0 | SET 4 CONN ROD -SALOON 19 TRI -SALOON 19 TRI -SALOON 19 TZI -ESTATE 19 TRI -ESTATE 19 TZI UP TO D 4982 -GTI UP TO O 4982 -ESTATE 19 TZI SINCE O 4983 -GTI SINCE O 4983 SET 8 1/2 BRNG CN DIAM 50 -SALOON 19 TRI -SALOON 19 TZI DIAM 50 -ESTATE 19 TRI -ESTATE 19 TRI -ESTATE 19 TZI -GTI REPARATION DIAM 49,7 SET 3 RING PIST 83(1,5-1,5-4) CONNEC ROD BOLT DIAM 9X100 CONNECTING ROD 9X1,00-10 |
|           |                                    | E1215200 |       |                                                                                                                                                                                                |                                          |                                                                                                                                                                                                                                                                                                                                                                                                 |

# **Engine** Connecting rods, rings

| 30/01/98 GB E14 ↑ 30/06/98 1235 01 <b>1215</b> 30 CONNECTING RODS - RINGS | GTI 16V                                                      |
|---------------------------------------------------------------------------|--------------------------------------------------------------|
| PAGE 1                                                                    | 1 95 624 943 01 SET 4 CONN ROD                               |
|                                                                           | 2 97 90 009 500 01 CN DIAM 50 RP 0606 H1 01                  |
|                                                                           | 94 56 001 561 01 REPARATION DIAM 49,7<br>RP 0606 F9 01       |
| Ø 0—5                                                                     | 3 95 641 147<br>RP 0607 37 01 CONNEC ROD BOLT DIAM 9X100     |
|                                                                           | 4 95 624 942 04 SET 3 RING PIST 83 (1,5-1,5-3)               |
| 3 3 6 6                                                                   | 5 96 020 342 08 DIAM 24 EP 1.5<br>RP 0630 22 01 UP TO 0 5562 |
|                                                                           | 96 146 748 08 DIAM 22<br>RP 0630 22 01 SINCE O 5563          |
|                                                                           | 6 91 541 547 02 LEFT RP 1168 07 01                           |
| 1230 (09/8e) Ot .1215 25                                                  | 91 541 546 02 RIGHT<br>RP 1168 06 01                         |
|                                                                           | 7 96 020 742 DB OIL JET SCREW DIAM 6 X 100 - 25              |
|                                                                           | 8 79 03 032 109 08 CONNECTING ROD 9X1,00-10                  |
|                                                                           |                                                              |
|                                                                           |                                                              |
|                                                                           |                                                              |
|                                                                           |                                                              |
|                                                                           |                                                              |
| E1215300                                                                  |                                                              |