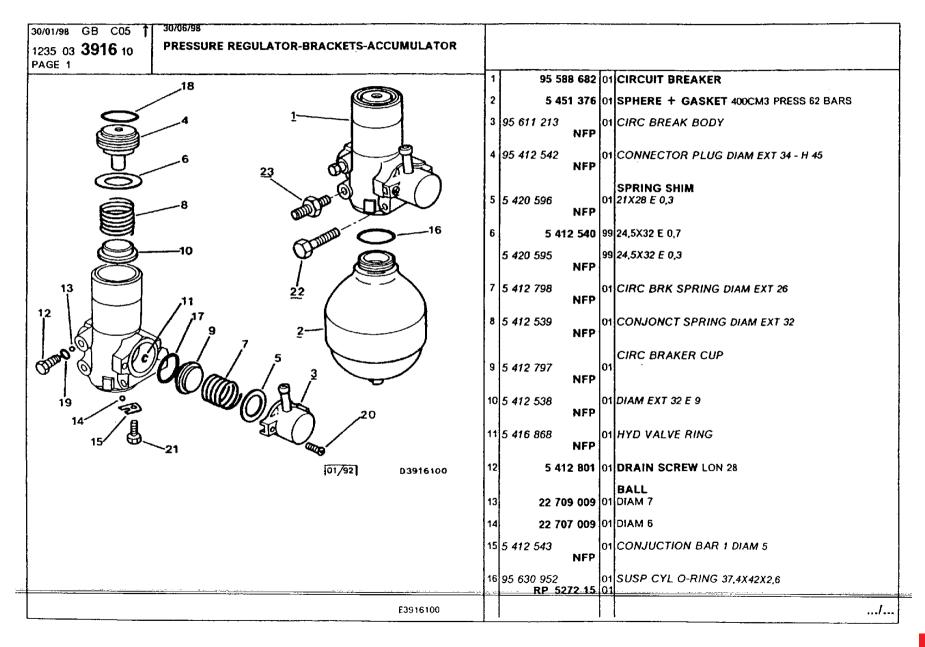

hp pump bracket 164-165 Ihm tank 170 manual height control 207-208 pas valve 215-216 piping brackets 181-183 plate bracket 184-185 pressure regulator bracket 168 pressure regulator, accumulator 166-167 rear axle, flexible mounts 197 return piping 177-180 safety valve 169 sheath collar 186-187 steering box and rack 213-214 steering box and rods 211-212 steering wheel, ignition lock 209-210 supply piping, brake (abs) 173-174 supply piping, steering and brake 175-176 supply piping, suspension 171-172 suspension cylinder components, front 200 suspension cylinder, front 198-199 suspension cylinder, rear 201-202 wheel caps 192-193 wheels, alloy 194 wheels, steel 191