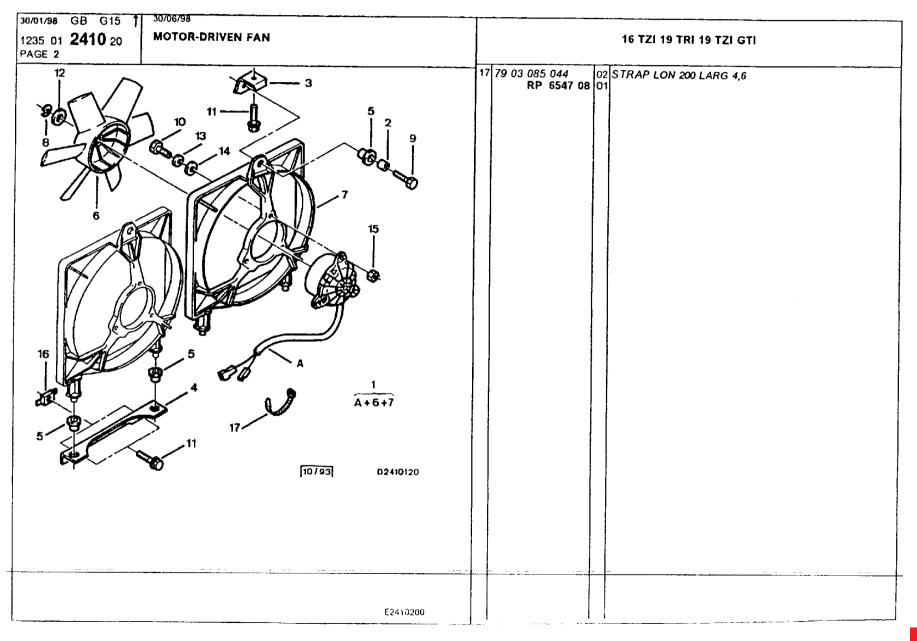

| -20 |
| 1230                                    | ହେଅ/ <b>ର</b> ବା 1-231-30 |   |                                                                                                                 |     |
| ·                                       |                           |   |                                                                                                                 |     |
|                                         |                           |   |                                                                                                                 |     |
|                                         | E2310300                  |   |                                                                                                                 |     |















## **Gearbox** Automatic gearbox, complete

| 30/01/98 GB C02   30/08/98<br>1235 01 <b>3300</b> 10 COMPLETE AUTOMATIC GEARBOX<br>PAGE 1 | BVA                                                                                                           |
|-------------------------------------------------------------------------------------------|---------------------------------------------------------------------------------------------------------------|
| REPERE                                                                                    | 1 96 079 333 NFP 01 CP17X65 REP 2GZ46 ZF/S -SALOON 16 TZI UP TO 0 5306 96 134 237 01 CP17X65 REP 2GZ60        |
|                                                                                           | ZF/S<br>-SALOON 16 TZI SINCE O 5307<