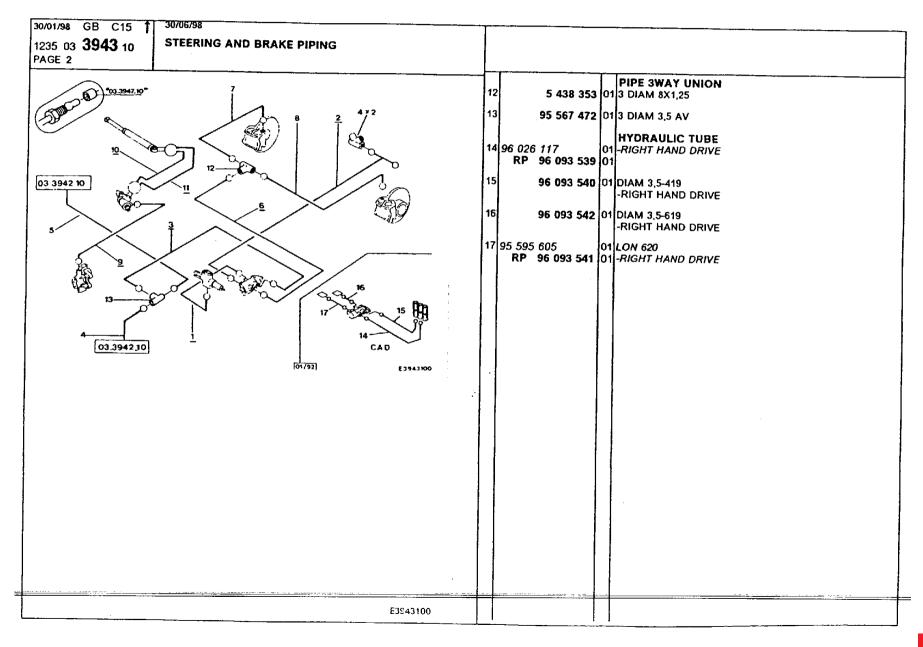

hp pump bracket 164-165 Ihm tank 170 manual height control 207-208 pas valve 215-216 piping brackets 181-183 plate bracket 184-185 pressure regulator bracket 168 pressure regulator, accumulator 166-167 rear axle, flexible mounts 197 return piping 177-180 safety valve 169 sheath collar 186-187 steering box and rack 213-214 steering box and rods 211-212 steering wheel, ignition lock 209-210 supply piping, brake (abs) 173-174 supply piping, steering and brake 175-176 supply piping, suspension 171-172 suspension cylinder components, front 200 suspension cylinder, front 198-199 suspension cylinder, rear 201-202 wheel caps 192-193 wheels, alloy 194 wheels, steel 191