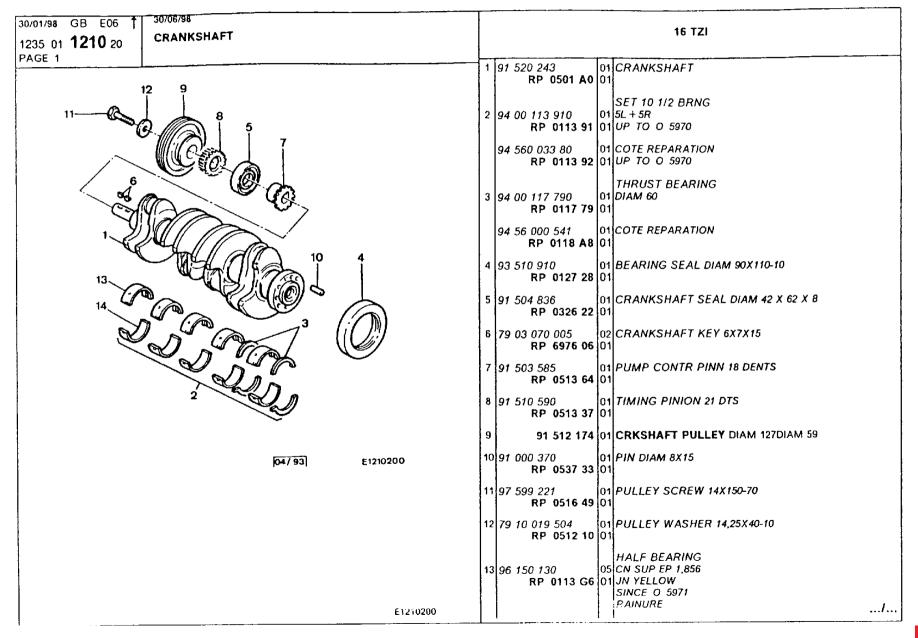

### **Engine**

camshaft 49-54 connecting rods, rings 46-48 cooling fan 78-80 crankcase 22-30 crankshaft 40-45 cylinder head 9-13 cylinder head cover 16-17 cylinder head plugs and securing 14-15 gasket kit 6-8 injection device 63-64 mixture control unit 65-67 oil filler and breather 72-75 oil pump and filter 68-71 oil sump 35-39 timing belt shields 31-34 valve adjusting pieces 59-62 valves, tappets 55-58 water outflow 18-21 water pump 76-77