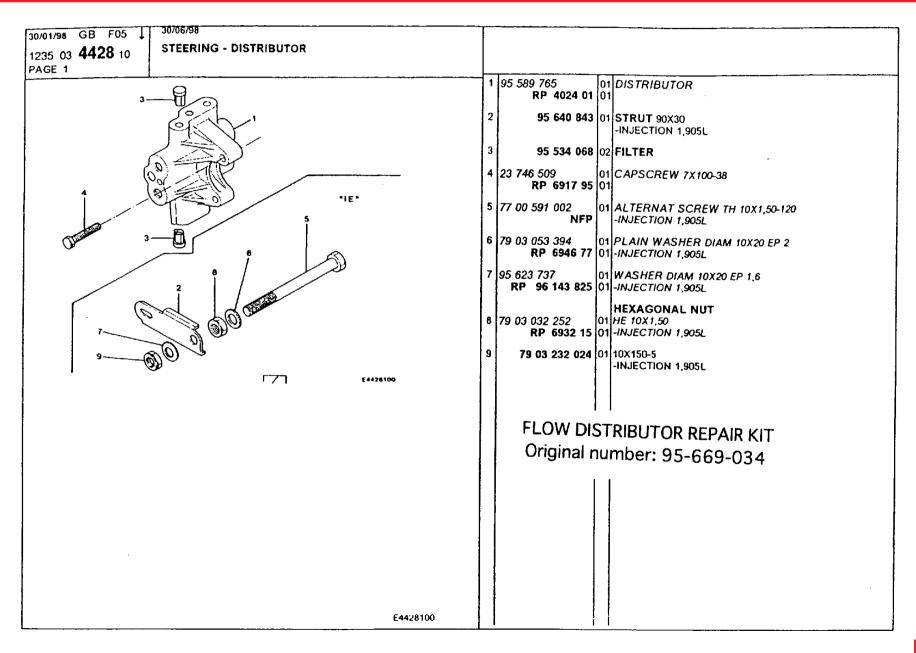

hp pump bracket 164-165 Ihm tank 170 manual height control 207-208 pas valve 215-216 piping brackets 181-183 plate bracket 184-185 pressure regulator bracket 168 pressure regulator, accumulator 166-167 rear axle, flexible mounts 197 return piping 177-180 safety valve 169 sheath collar 186-187 steering box and rack 213-214 steering box and rods 211-212 steering wheel, ignition lock 209-210 supply piping, brake (abs) 173-174 supply piping, steering and brake 175-176 supply piping, suspension 171-172 suspension cylinder components, front 200 suspension cylinder, front 198-199 suspension cylinder, rear 201-202 wheel caps 192-193 wheels, alloy 194 wheels, steel 191