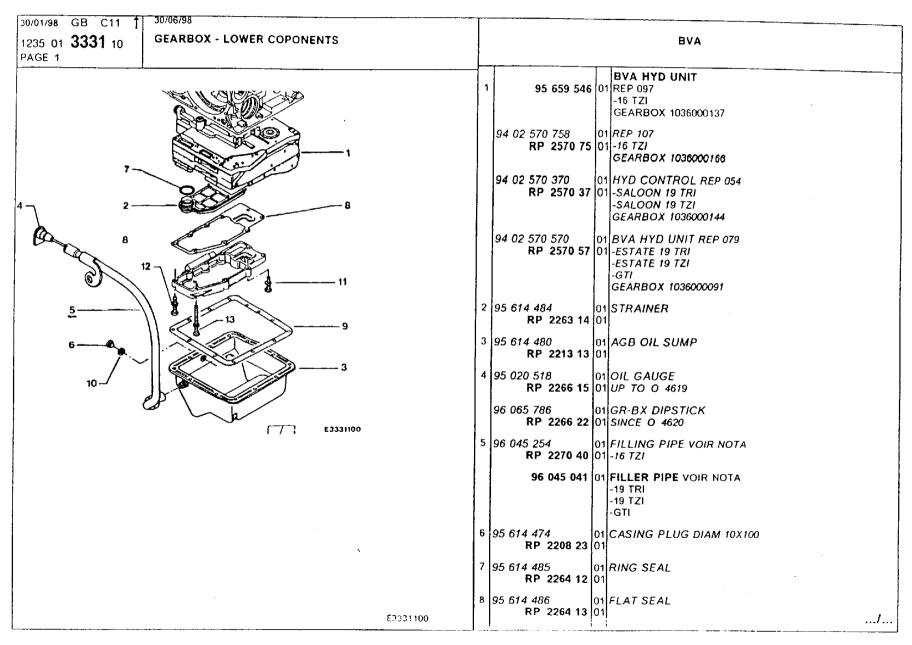

#### Gearbox

automatic gearbox, complete 81
differential 103
gearbox casing and fastening 84
gearbox cooling 87-89
gearbox lower components 90-91
gearchange control 99-101
gearchange lever bellow 102
kickdown cable 97-98
manual gearbox housing 83
manual gearbox, complete 82