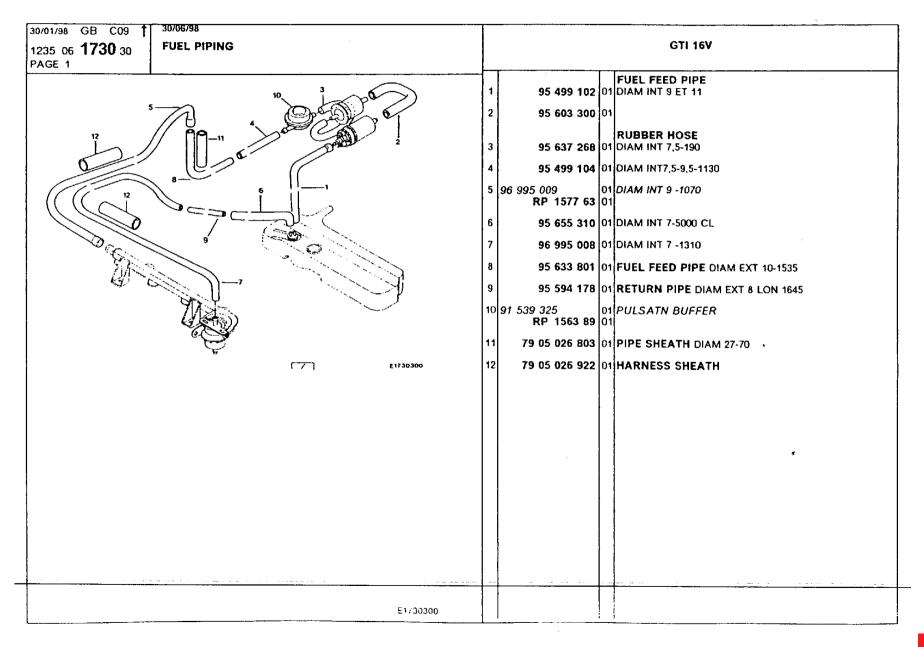

### **Engine** Environment and Misc

air conditioning, blower 359 air conditioning, circuit 357-358 air conditioning, compressor 351-356 air conditioning, inlet casing 360 air inlets 370 bumper, front 345-347 bumper, radiator grille 361 bumper, rear 348-350 catalytic converter 328-330 cooling radiator 340-344 engine bracket 301-302 engine bracket, securing 303-305 evaporator, pressure relief valve 366 exhaust heat shields 327 exhaust silencer 325-326 fuel filling pipes and ducts 316-318 fuel piping 306-308 fuel piping, securing 311-314 fuel pump, filter 309-310 fuel tank 315 fuel tank piping, anti-pollution 320-324 fuel tank, anti-pollution 319 heater unit 362 heater unit, radiator 363 heating and ventilation control 364-365 ventilation box and ducts 368-369 ventilation ducts and nozzles 367 water piping, securing 337-339 water piping, thermostat 331-336