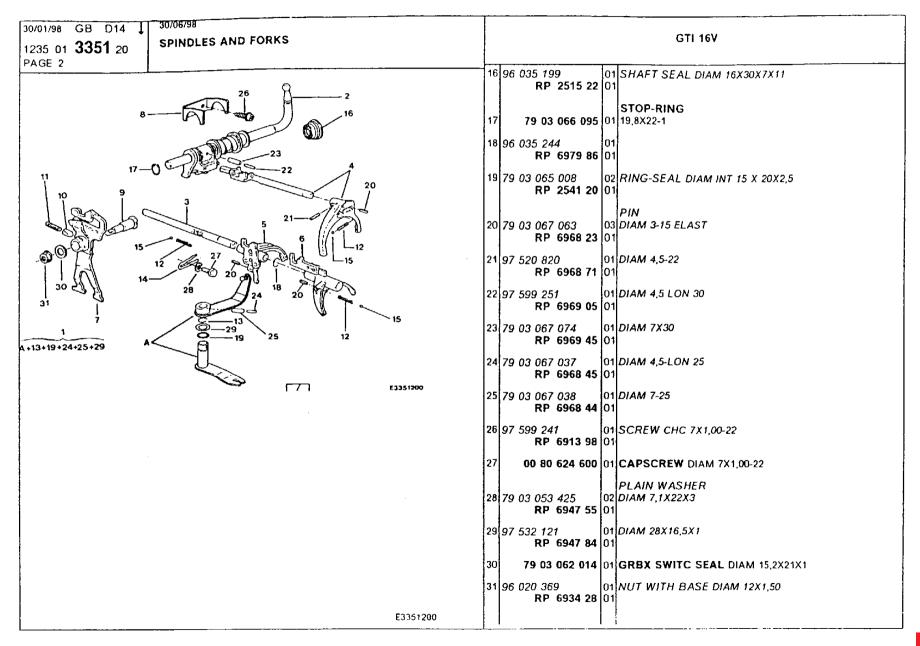

primary shaft, pinions, sync 93-94 secondary shaft, gears, sync 92 spindles and forks 95-96 tacho control, axle housing 85-86