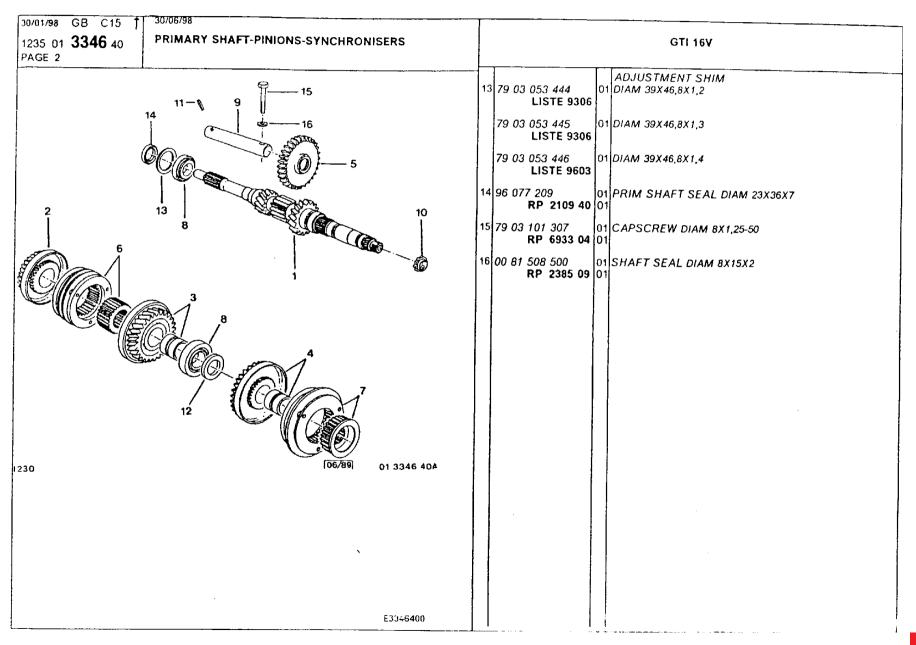

primary shaft, pinions, sync 93-94 secondary shaft, gears, sync 92 spindles and forks 95-96 tacho control, axle housing 85-86