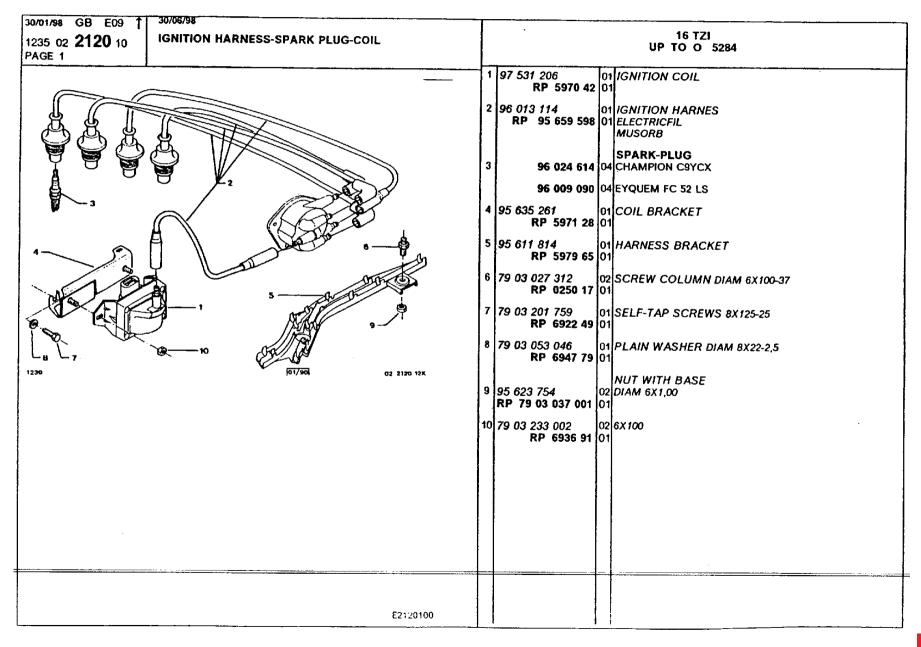

### **Engine** Equipment

accelerator control 113-115 additional air circuit 127-129 air filter 119 air filter and carburettor union 124 air filter and ducts 120-122 air filter and injection body union 123 air intake, throttle valve housing 104-107 alternator 151 alternator belt fastening 152-153 alternator components 154-155 assy distributor 138-140 automatic clutch 148-150 clutch 147 distribution pipe, throttle casing 108-112 exhaust pipe 130-132 ignition distributor 133-137 ignition harness, spark plugs, coil 141-146 mixer, inlet air heating 125-126 monopoint injection body 116-118 starter 156-157 starter details 160-162 starter motor fastening 158-159