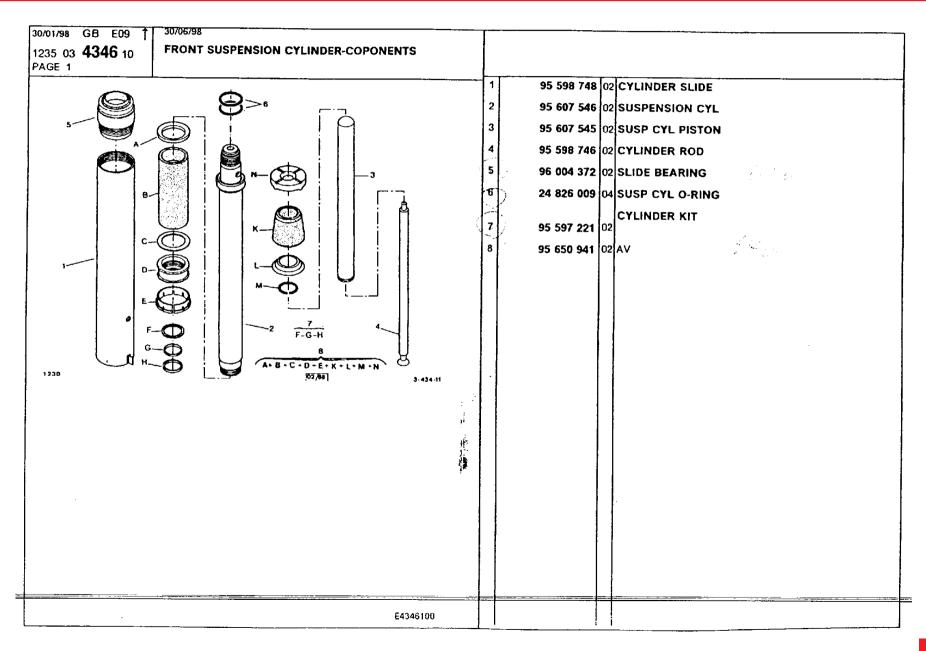

hp pump bracket 164-165 Ihm tank 170 manual height control 207-208 pas valve 215-216 piping brackets 181-183 plate bracket 184-185 pressure regulator bracket 168 pressure regulator, accumulator 166-167 rear axle, flexible mounts 197 return piping 177-180 safety valve 169 sheath collar 186-187 steering box and rack 213-214 steering box and rods 211-212 steering wheel, ignition lock 209-210 supply piping, brake (abs) 173-174 supply piping, steering and brake 175-176 supply piping, suspension 171-172 suspension cylinder components, front 200 suspension cylinder, front 198-199 suspension cylinder, rear 201-202 wheel caps 192-193 wheels, alloy 194 wheels, steel 191