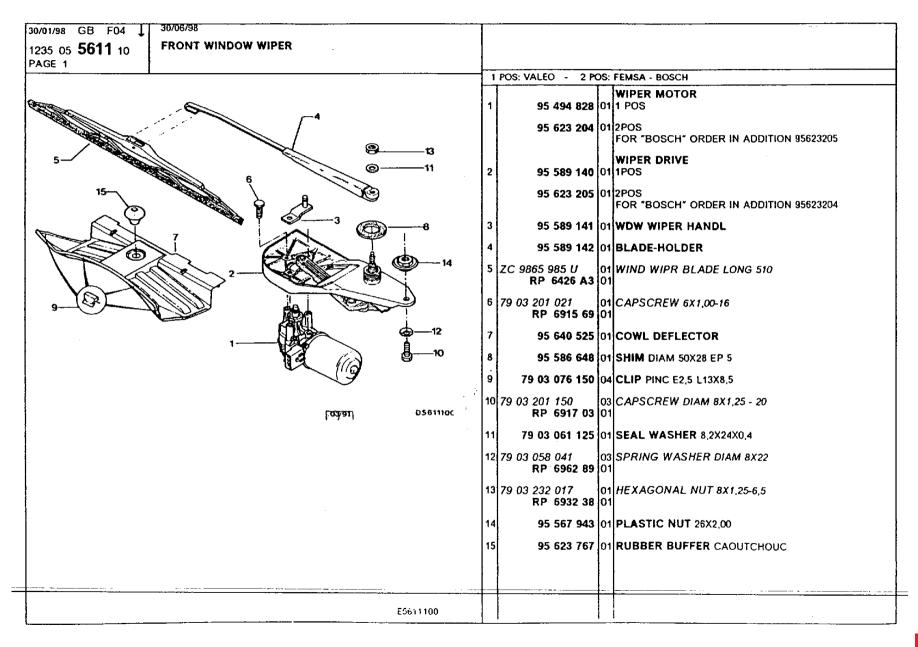

### **Electrical Equipment**

aetial statics supressor 299-300 battery 279 connectors, clip holder 256-260 connectors, clips, tongues 262 connectors, tongue holder 261 doors open indicator 273 electronic modules, dashboard 297 electronic modules, under hood 298 fog lights, front 281 horn 293 instrument panel 269-272 instrument panel accessories 277 instrument panel and console accessories 278 lamp kit 266 lighting, front 280 lighting, interior 285 lighting, rear 282-284 lighting, sunroof 286 mainboard 296 relays, fuses 294-295 speedo cable 267-268 switches, instrument panel 275-276 switches, lighting 287 switches, window regulator 274 window washer, front 291 window washer, rear 292 window wiper, front 288 window wiper, rear 289-290 wiring harness, antipollution device 238 wiring harness, brake 240-241 wiring harness, doors 249 wiring harness, engine 235-237 wiring harness, fascia panel console 242-247 wiring harness, front face 233 wiring harness, ignition 239 wiring harness, interior lamps 248 wiring harness, intermediate right lights 250-253 wiring harness, main 234 wiring harness, rear lights 254 wiring harness, tailgate 255 wiring securing 263-265