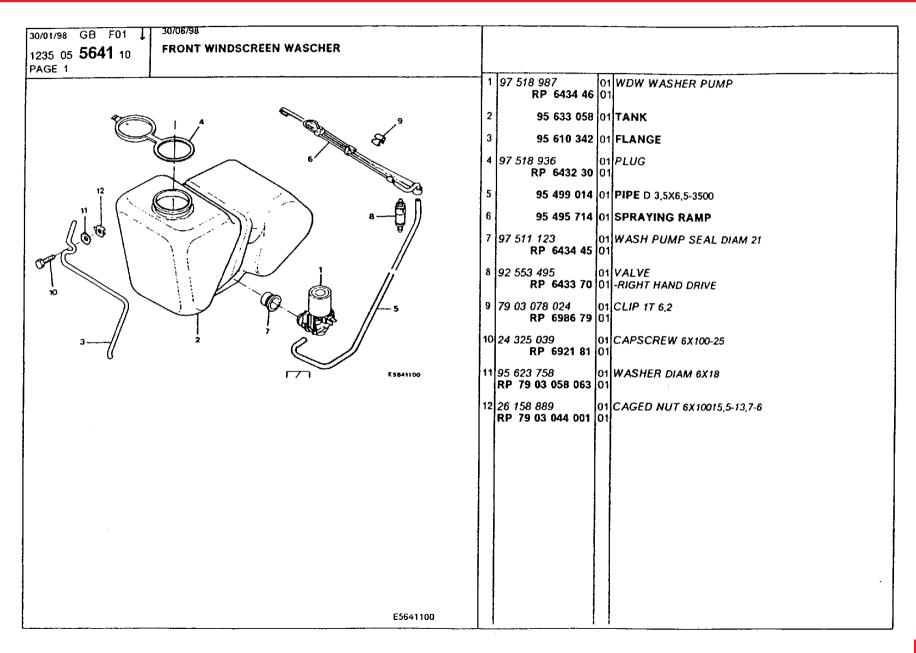

### **Electrical Equipment**

aetial statics supressor 299-300 battery 279 connectors, clip holder 256-260 connectors, clips, tongues 262 connectors, tongue holder 261 doors open indicator 273 electronic modules, dashboard 297 electronic modules, under hood 298 fog lights, front 281 horn 293 instrument panel 269-272 instrument panel accessories 277 instrument panel and console accessories 278 lamp kit 266 lighting, front 280 lighting, interior 285 lighting, rear 282-284 lighting, sunroof 286 mainboard 296 relays, fuses 294-295 speedo cable 267-268 switches, instrument panel 275-276 switches, lighting 287 switches, window regulator 274 window washer, front 291 window washer, rear 292 window wiper, front 288 window wiper, rear 289-290 wiring harness, antipollution device 238 wiring harness, brake 240-241 wiring harness, doors 249 wiring harness, engine 235-237 wiring harness, fascia panel console 242-247 wiring harness, front face 233 wiring harness, ignition 239 wiring harness, interior lamps 248 wiring harness, intermediate right lights 250-253 wiring harness, main 234 wiring harness, rear lights 254 wiring harness, tailgate 255 wiring securing 263-265