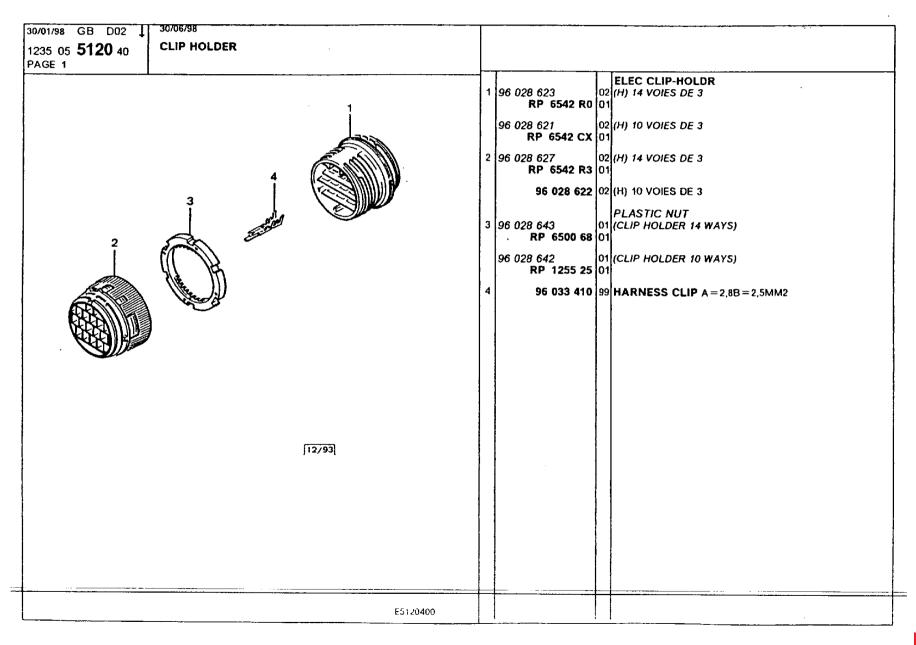

### **Electrical Equipment**

aetial statics supressor 299-300 battery 279 connectors, clip holder 256-260 connectors, clips, tongues 262 connectors, tongue holder 261 doors open indicator 273 electronic modules, dashboard 297 electronic modules, under hood 298 fog lights, front 281 horn 293 instrument panel 269-272 instrument panel accessories 277 instrument panel and console accessories 278 lamp kit 266 lighting, front 280 lighting, interior 285 lighting, rear 282-284 lighting, sunroof 286 mainboard 296 relays, fuses 294-295 speedo cable 267-268 switches, instrument panel 275-276 switches, lighting 287 switches, window regulator 274 window washer, front 291 window washer, rear 292 window wiper, front 288 window wiper, rear 289-290 wiring harness, antipollution device 238 wiring harness, brake 240-241 wiring harness, doors 249 wiring harness, engine 235-237 wiring harness, fascia panel console 242-247 wiring harness, front face 233 wiring harness, ignition 239 wiring harness, interior lamps 248 wiring harness, intermediate right lights 250-253 wiring harness, main 234 wiring harness, rear lights 254 wiring harness, tailgate 255 wiring securing 263-265