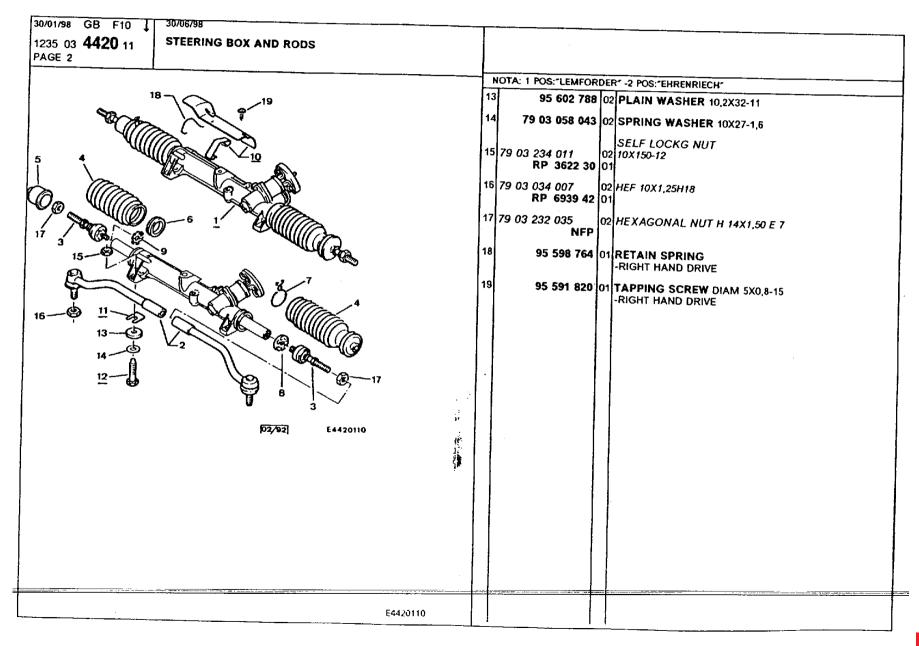

hp pump bracket 164-165 Ihm tank 170 manual height control 207-208 pas valve 215-216 piping brackets 181-183 plate bracket 184-185 pressure regulator bracket 168 pressure regulator, accumulator 166-167 rear axle, flexible mounts 197 return piping 177-180 safety valve 169 sheath collar 186-187 steering box and rack 213-214 steering box and rods 211-212 steering wheel, ignition lock 209-210 supply piping, brake (abs) 173-174 supply piping, steering and brake 175-176 supply piping, suspension 171-172 suspension cylinder components, front 200 suspension cylinder, front 198-199 suspension cylinder, rear 201-202 wheel caps 192-193 wheels, alloy 194 wheels, steel 191