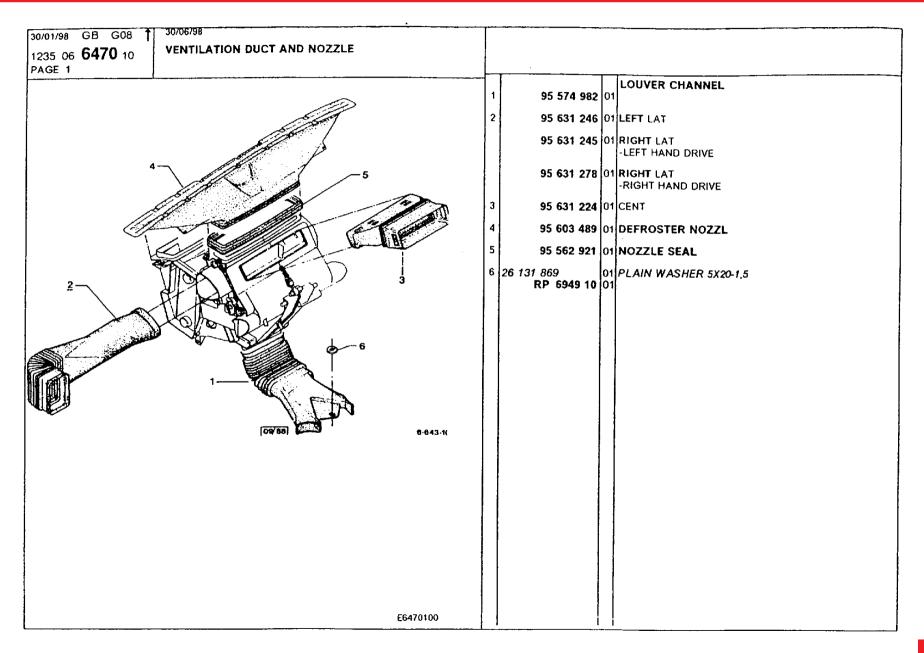

### **Engine** Environment and Misc

air conditioning, blower 359 air conditioning, circuit 357-358 air conditioning, compressor 351-356 air conditioning, inlet casing 360 air inlets 370 bumper, front 345-347 bumper, radiator grille 361 bumper, rear 348-350 catalytic converter 328-330 cooling radiator 340-344 engine bracket 301-302 engine bracket, securing 303-305 evaporator, pressure relief valve 366 exhaust heat shields 327 exhaust silencer 325-326 fuel filling pipes and ducts 316-318 fuel piping 306-308 fuel piping, securing 311-314 fuel pump, filter 309-310 fuel tank 315 fuel tank piping, anti-pollution 320-324 fuel tank, anti-pollution 319 heater unit 362 heater unit, radiator 363 heating and ventilation control 364-365 ventilation box and ducts 368-369 ventilation ducts and nozzles 367 water piping, securing 337-339 water piping, thermostat 331-336