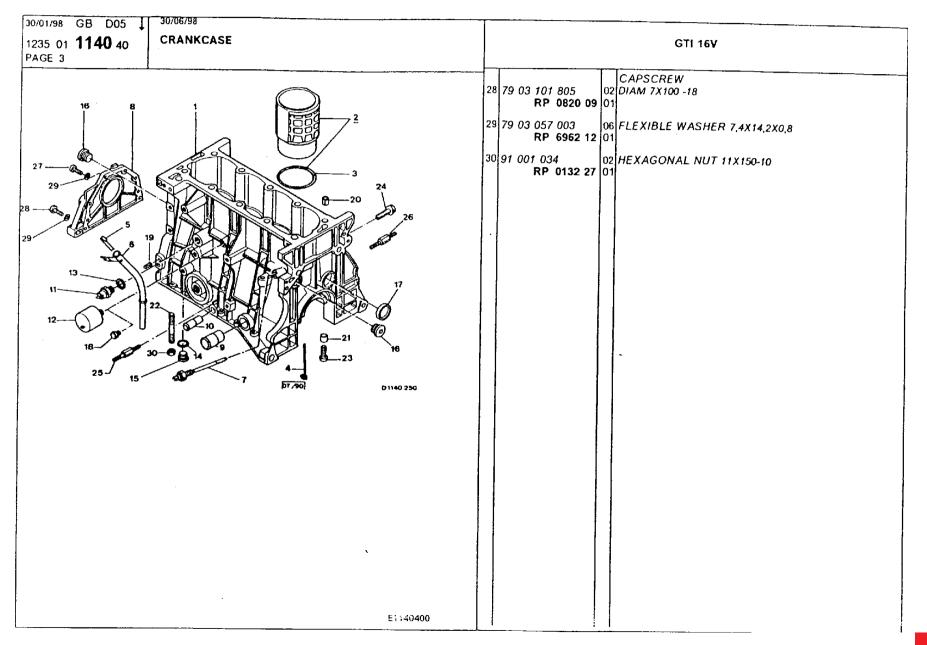

### **Engine** Connecting rods, rings

| 0/01/98 GB E12 1<br>235 01 <b>1215</b> 10<br>AGE 1 | 30/06/98 CONNECTING RODS - RINGS |          |   |                                    |          | 16 TZI                                           |
|----------------------------------------------------|----------------------------------|----------|---|------------------------------------|----------|--------------------------------------------------|
|                                                    | ,                                |          | 1 | 95 641 142<br>RP 0603 62           | 01<br>01 | SET 4 CONN ROD                                   |
|                                                    |                                  |          | 2 | 97 90 006 100<br><b>RP 0606 E3</b> |          | SET 8 1/2 BRNG<br>CN                             |
| ///                                                |                                  |          |   | 94 56 001 426<br>RP 0606 E4        | 01<br>01 | COTE REPARATION                                  |
|                                                    |                                  |          | 3 | 95 643 946<br><b>RP 0640 61</b>    | 04       | SET 3 RING PIST<br>83(1,5-1,5-4)<br>UP TO 0 5256 |
|                                                    |                                  |          |   | 95 644 132                         | 04       | (1,75-1,75-4)<br>SINCE O 5257                    |
| 5- /                                               | ,,                               | 1        | 4 | 95 641 147<br>RP 0607 37           | 08<br>01 | CONNEC ROD BOLT DIAM 9X100                       |
|                                                    |                                  |          | 5 | 79 03 032 109                      | 80       | CONNECTING ROD 9X1,00-10                         |
|                                                    |                                  |          |   |                                    |          |                                                  |
|                                                    | ( <del>प्र./ਭ</del> )            | B7215200 |   |                                    |          |                                                  |
|                                                    |                                  |          |   |                                    |          |                                                  |
|                                                    |                                  |          |   |                                    |          |                                                  |
|                                                    |                                  |          |   |                                    |          |                                                  |
|                                                    |                                  |          |   |                                    |          |                                                  |
|                                                    |                                  | `        |   |                                    |          |                                                  |
|                                                    |                                  |          |   |                                    |          |                                                  |
|                                                    | •                                | E)215100 |   |                                    | !        |                                                  |

## **Engine** Connecting rods, rings

| 100.00.00 | 0/06/98<br>CONNECTING RODS - RINGS |          |       |                                                                                                                                                                                                |                                          | 19 TRI 19 TZI GTI                                                                                                                                                                                                                                                                                                                                                                               |
|-----------|------------------------------------|----------|-------|------------------------------------------------------------------------------------------------------------------------------------------------------------------------------------------------|------------------------------------------|-------------------------------------------------------------------------------------------------------------------------------------------------------------------------------------------------------------------------------------------------------------------------------------------------------------------------------------------------------------------------------------------------|
| AGE 1     |                                    | 215210   | 9 9 9 | 95 641 483<br>RP 95 614 867<br>95 614 867<br>97 90 009 500<br>RP 0606 H1<br>94 00 606 990<br>RP 0606 H1<br>94 56 001 561<br>RP 0606 F9<br>95 643 946<br>RP 0640 61<br>95 641 147<br>RP 0607 37 | 01 01 01 01 01 01 01 01 01 01 01 01 01 0 | SET 4 CONN ROD -SALOON 19 TRI -SALOON 19 TRI -SALOON 19 TZI -ESTATE 19 TRI -ESTATE 19 TZI UP TO D 4982 -GTI UP TO O 4982 -ESTATE 19 TZI SINCE O 4983 -GTI SINCE O 4983 SET 8 1/2 BRNG CN DIAM 50 -SALOON 19 TRI -SALOON 19 TZI DIAM 50 -ESTATE 19 TRI -ESTATE 19 TRI -ESTATE 19 TZI -GTI REPARATION DIAM 49,7 SET 3 RING PIST 83(1,5-1,5-4) CONNEC ROD BOLT DIAM 9X100 CONNECTING ROD 9X1,00-10 |
|           |                                    | E1215200 |       |                                                                                                                                                                                                |                                          |                                                                                                                                                                                                                                                                                                                                                                                                 |

# **Engine** Connecting rods, rings

| 30/01/98 GB E14 ↑ 30/06/98 1235 01 <b>1215</b> 30 CONNECTING RODS - RINGS | GTI 16V                                                      |
|---------------------------------------------------------------------------|--------------------------------------------------------------|
| PAGE 1                                                                    | 1 95 624 943 01 SET 4 CONN ROD                               |
|                                                                           | 2 97 90 009 500 01 CN DIAM 50 RP 0606 H1 01                  |
|                                                                           | 94 56 001 561 01 REPARATION DIAM 49,7<br>RP 0606 F9 01       |
| Ø 0—5                                                                     | 3 95 641 147<br>RP 0607 37 01 CONNEC ROD BOLT DIAM 9X100     |
|                                                                           | 4 95 624 942 04 SET 3 RING PIST 83 (1,5-1,5-3)               |
| 3 3 6 6                                                                   | 5 96 020 342 08 DIAM 24 EP 1.5<br>RP 0630 22 01 UP TO 0 5562 |
|                                                                           | 96 146 748 08 DIAM 22<br>RP 0630 22 01 SINCE O 5563          |
|                                                                           | 6 91 541 547 02 LEFT RP 1168 07 01                           |
| 1230 (09/8e) Ot .1215 25                                                  | 91 541 546 02 RIGHT<br>RP 1168 06 01                         |
|                                                                           | 7 96 020 742 DB OIL JET SCREW DIAM 6 X 100 - 25              |
|                                                                           | 8 79 03 032 109 08 CONNECTING ROD 9X1,00-10                  |
|                                                                           |                                                              |
|                                                                           |                                                              |
|                                                                           |                                                              |
|                                                                           |                                                              |
|                                                                           |                                                              |
| E1215300                                                                  |                                                              |