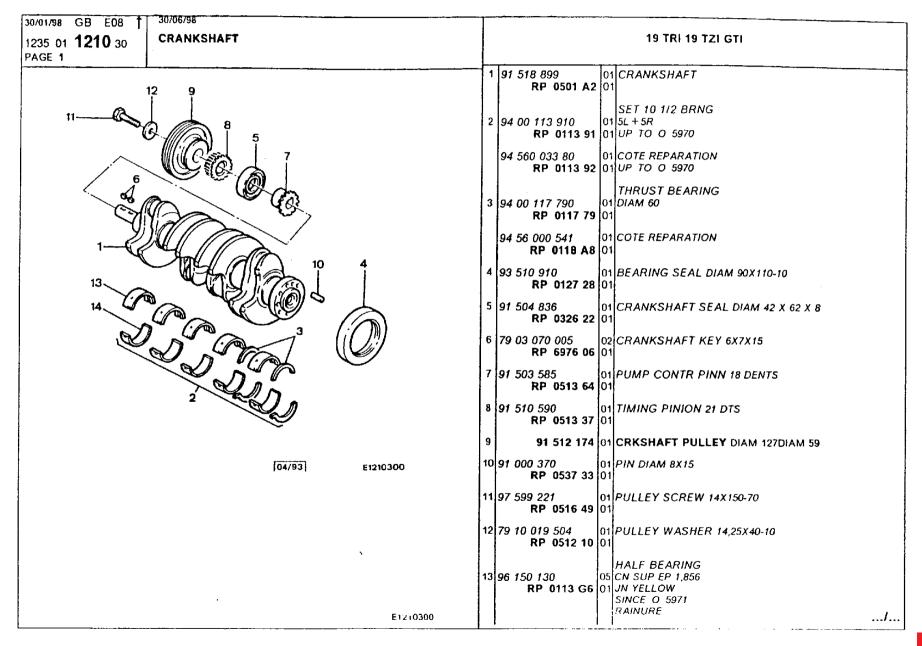

### **Engine**

camshaft 49-54 connecting rods, rings 46-48 cooling fan 78-80 crankcase 22-30 crankshaft 40-45 cylinder head 9-13 cylinder head cover 16-17 cylinder head plugs and securing 14-15 gasket kit 6-8 injection device 63-64 mixture control unit 65-67 oil filler and breather 72-75 oil pump and filter 68-71 oil sump 35-39 timing belt shields 31-34 valve adjusting pieces 59-62 valves, tappets 55-58 water outflow 18-21 water pump 76-77