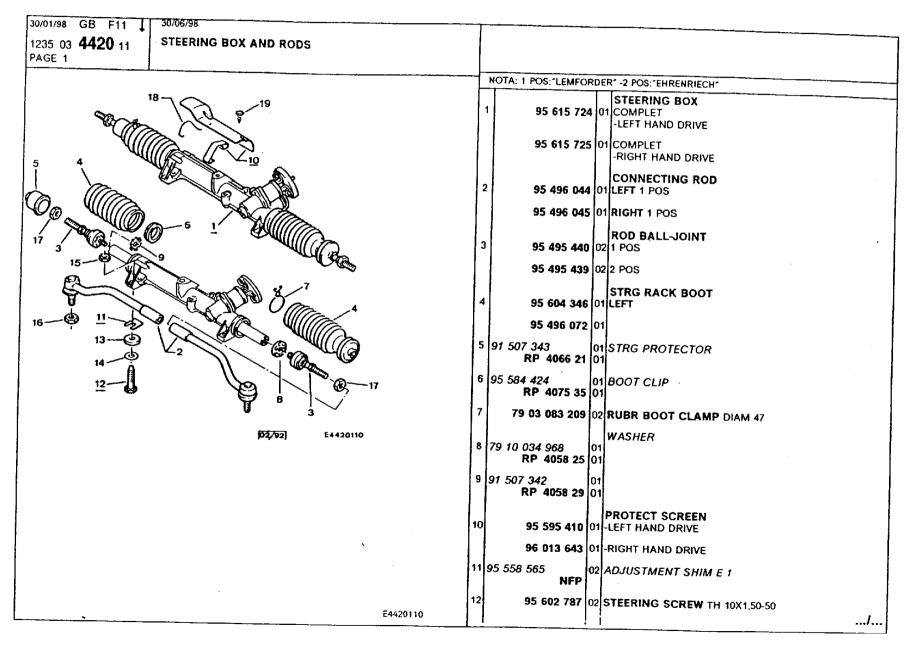

hp pump bracket 164-165 Ihm tank 170 manual height control 207-208 pas valve 215-216 piping brackets 181-183 plate bracket 184-185 pressure regulator bracket 168 pressure regulator, accumulator 166-167 rear axle, flexible mounts 197 return piping 177-180 safety valve 169 sheath collar 186-187 steering box and rack 213-214 steering box and rods 211-212 steering wheel, ignition lock 209-210 supply piping, brake (abs) 173-174 supply piping, steering and brake 175-176 supply piping, suspension 171-172 suspension cylinder components, front 200 suspension cylinder, front 198-199 suspension cylinder, rear 201-202 wheel caps 192-193 wheels, alloy 194 wheels, steel 191