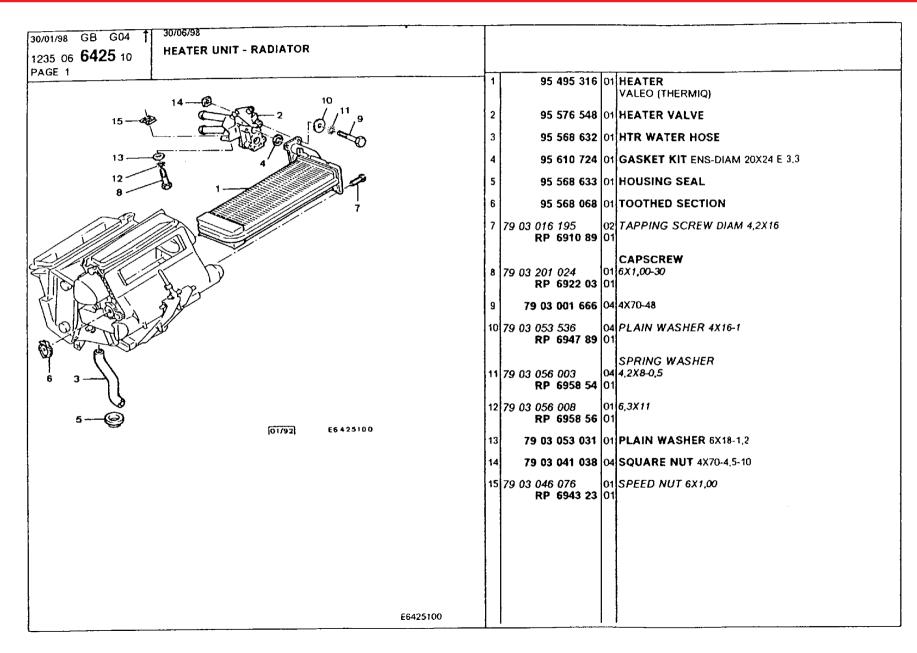

### **Engine** Environment and Misc

air conditioning, blower 359 air conditioning, circuit 357-358 air conditioning, compressor 351-356 air conditioning, inlet casing 360 air inlets 370 bumper, front 345-347 bumper, radiator grille 361 bumper, rear 348-350 catalytic converter 328-330 cooling radiator 340-344 engine bracket 301-302 engine bracket, securing 303-305 evaporator, pressure relief valve 366 exhaust heat shields 327 exhaust silencer 325-326 fuel filling pipes and ducts 316-318 fuel piping 306-308 fuel piping, securing 311-314 fuel pump, filter 309-310 fuel tank 315 fuel tank piping, anti-pollution 320-324 fuel tank, anti-pollution 319 heater unit 362 heater unit, radiator 363 heating and ventilation control 364-365 ventilation box and ducts 368-369 ventilation ducts and nozzles 367 water piping, securing 337-339 water piping, thermostat 331-336