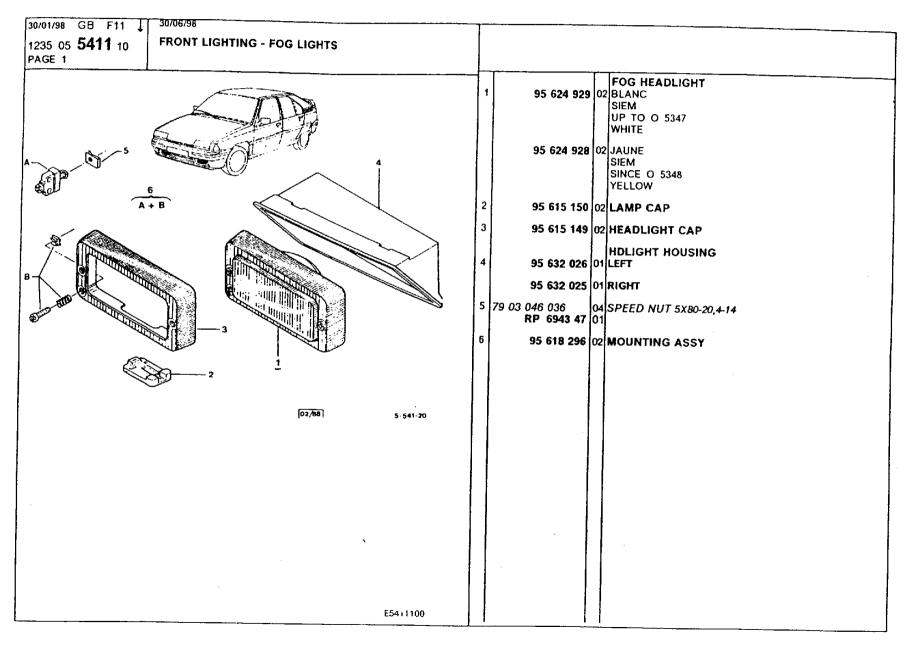

### **Electrical Equipment**

aetial statics supressor 299-300 battery 279 connectors, clip holder 256-260 connectors, clips, tongues 262 connectors, tongue holder 261 doors open indicator 273 electronic modules, dashboard 297 electronic modules, under hood 298 fog lights, front 281 horn 293 instrument panel 269-272 instrument panel accessories 277 instrument panel and console accessories 278 lamp kit 266 lighting, front 280 lighting, interior 285 lighting, rear 282-284 lighting, sunroof 286 mainboard 296 relays, fuses 294-295 speedo cable 267-268 switches, instrument panel 275-276 switches, lighting 287 switches, window regulator 274 window washer, front 291 window washer, rear 292 window wiper, front 288 window wiper, rear 289-290 wiring harness, antipollution device 238 wiring harness, brake 240-241 wiring harness, doors 249 wiring harness, engine 235-237 wiring harness, fascia panel console 242-247 wiring harness, front face 233 wiring harness, ignition 239 wiring harness, interior lamps 248 wiring harness, intermediate right lights 250-253 wiring harness, main 234 wiring harness, rear lights 254 wiring harness, tailgate 255 wiring securing 263-265