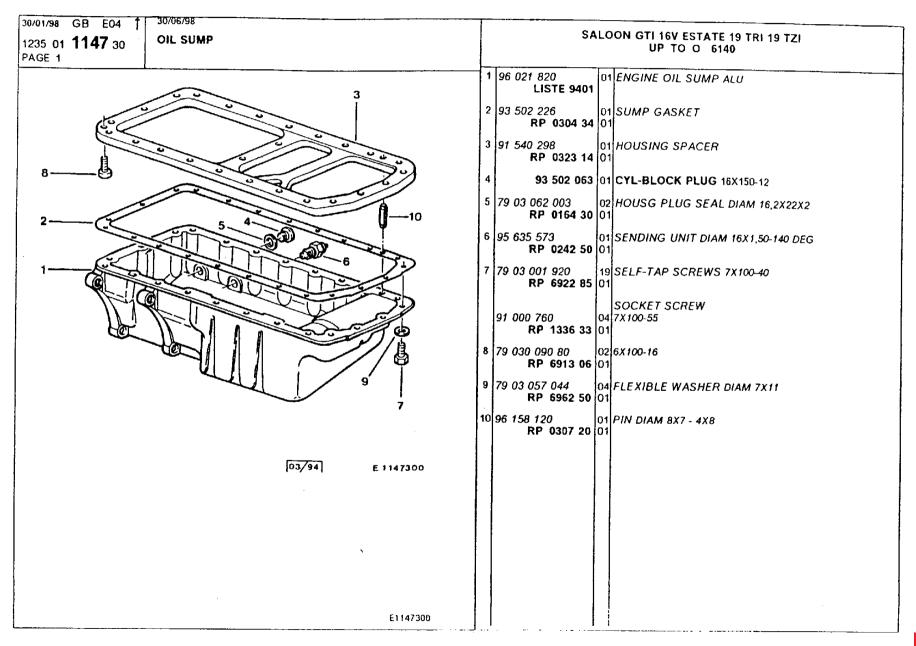

389 | 7417 | 7448 | 7478 | 7509 | 7539 | 7570 | 7601 | 7631 | 7662 | 7692 |
| 1998 | 7723 | 7754 | 7782 | 7813 | 7843 | 7874 | 7904 | 7935 | 7966 | 7996 | 8027 | 8057 |
| 1999 | 8088 | 8119 | 8147 | 8178 | 8208 | 8239 | 8269 | 8300 | 8331 | 8361 | 8392 | 8422 |
| 2000 | 8453 | 8484 | 8512 | 8543 | 8573 | 8604 | 8634 | 8665 | 8696 | 8726 | 8757 | 8787 |
| 2001 | 8819 | 8850 | 8878 | 8909 | 8939 | 8970 | 9000 | 9031 | 9062 | 9092 | 9123 | 9153 |
| 2002 | 9184 | 9215 | 9243 | 9274 | 9304 | 9335 | 9365 | 9396 | 9427 | 9457 | 9488 | 9518 |



































# **Engine** Cylinder head plugs and securing





# **Engine** Cylinder head plugs and securing





# **Engine** Cylinder head cover

























































































































### **Engine** Connecting rods, rings

| 0/01/98 GB E12 1<br>235 01 <b>1215</b> 10<br>AGE 1 | 30/06/98 CONNECTING RODS - RINGS |          |   |                                    |          | 16 TZI                                           |
|----------------------------------------------------|----------------------------------|----------|---|------------------------------------|----------|--------------------------------------------------|
|                                                    | ,                                |          | 1 | 95 641 142<br>RP 0603 62           | 01<br>01 | SET 4 CONN ROD                                   |
|                                                    |                                  |          | 2 | 97 90 006 10