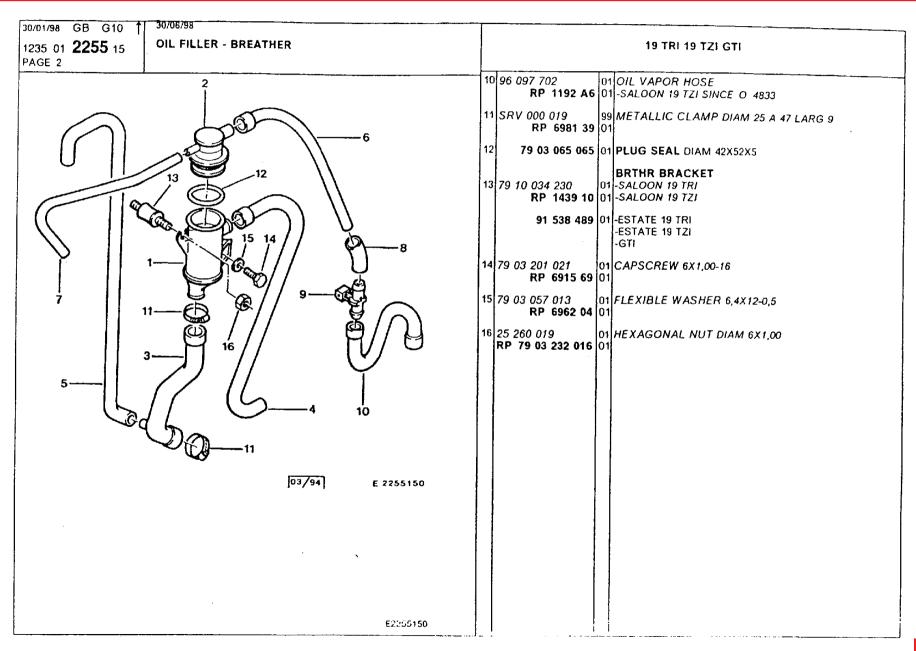

|
| CE 3 4                                             |                                                  |
| [10 /93] B2221300                                  |                                                  |
|                                                    |                                                  |
|                                                    |                                                  |
|                                                    |                                                  |
| E2221300                                           |                                                  |



#### **Engine** Oil filler and breather





#### **Engine** Oil filler and breather





## **Engine** Oil filler and breather





## **Engine** Oil filler and breather





| 30/01/98 GB G12 1<br>1235 01 <b>2310</b> 20 | 30/05/98 WATER PUMP | 16 TZI 19 TRI 19 TZI GTI |
|---------------------------------------------|---------------------|--------------------------|
| 3—————————————————————————————————————      | 102/8t 1-231-20     | 1 95 656 566             |
|                                             | F2710200            |                          |



| 30/01/98 GB G13                         | 30/05/98                  | 1 | <del></del>                                                                                                     | ]   |
|-----------------------------------------|---------------------------|---|-------------------------------------------------------------------------------------------