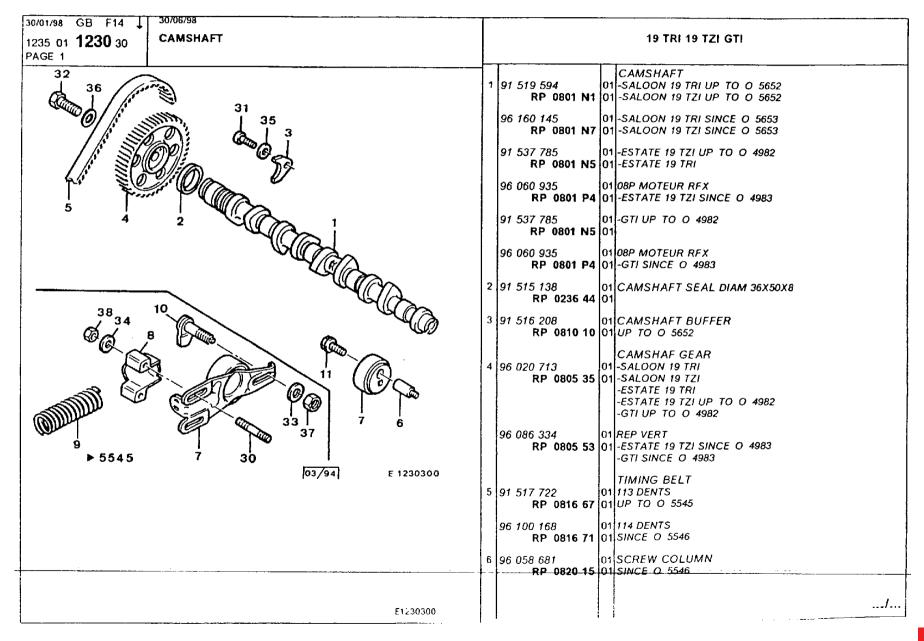

### **Engine**

camshaft 49-54 connecting rods, rings 46-48 cooling fan 78-80 crankcase 22-30 crankshaft 40-45 cylinder head 9-13 cylinder head cover 16-17 cylinder head plugs and securing 14-15 gasket kit 6-8 injection device 63-64 mixture control unit 65-67 oil filler and breather 72-75 oil pump and filter 68-71 oil sump 35-39 timing belt shields 31-34 valve adjusting pieces 59-62 valves, tappets 55-58 water outflow 18-21 water pump 76-77