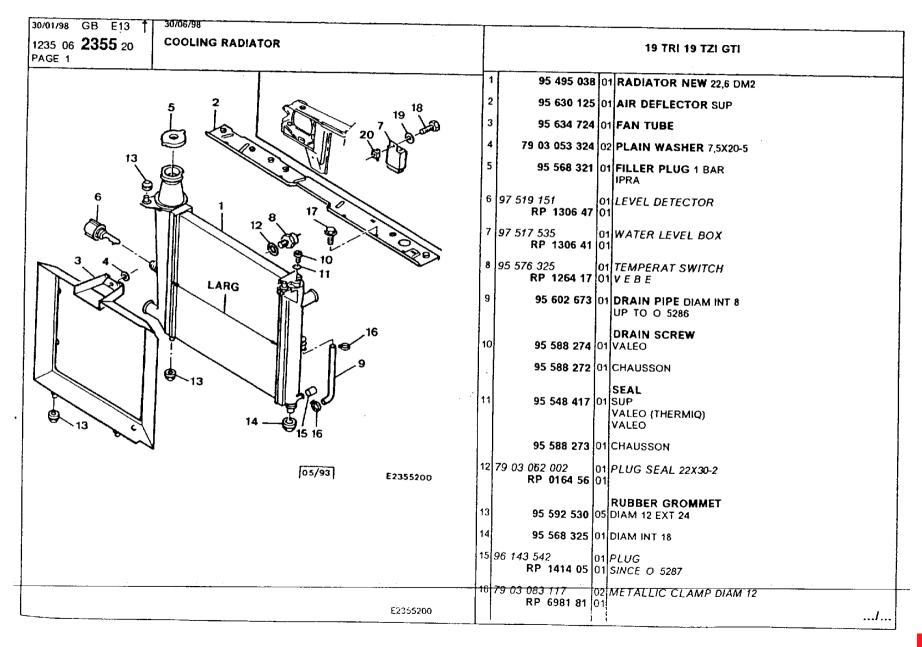

### **Engine** Environment and Misc

air conditioning, blower 359 air conditioning, circuit 357-358 air conditioning, compressor 351-356 air conditioning, inlet casing 360 air inlets 370 bumper, front 345-347 bumper, radiator grille 361 bumper, rear 348-350 catalytic converter 328-330 cooling radiator 340-344 engine bracket 301-302 engine bracket, securing 303-305 evaporator, pressure relief valve 366 exhaust heat shields 327 exhaust silencer 325-326 fuel filling pipes and ducts 316-318 fuel piping 306-308 fuel piping, securing 311-314 fuel pump, filter 309-310 fuel tank 315 fuel tank piping, anti-pollution 320-324 fuel tank, anti-pollution 319 heater unit 362 heater unit, radiator 363 heating and ventilation control 364-365 ventilation box and ducts 368-369 ventilation ducts and nozzles 367 water piping, securing 337-339 water piping, thermostat 331-336