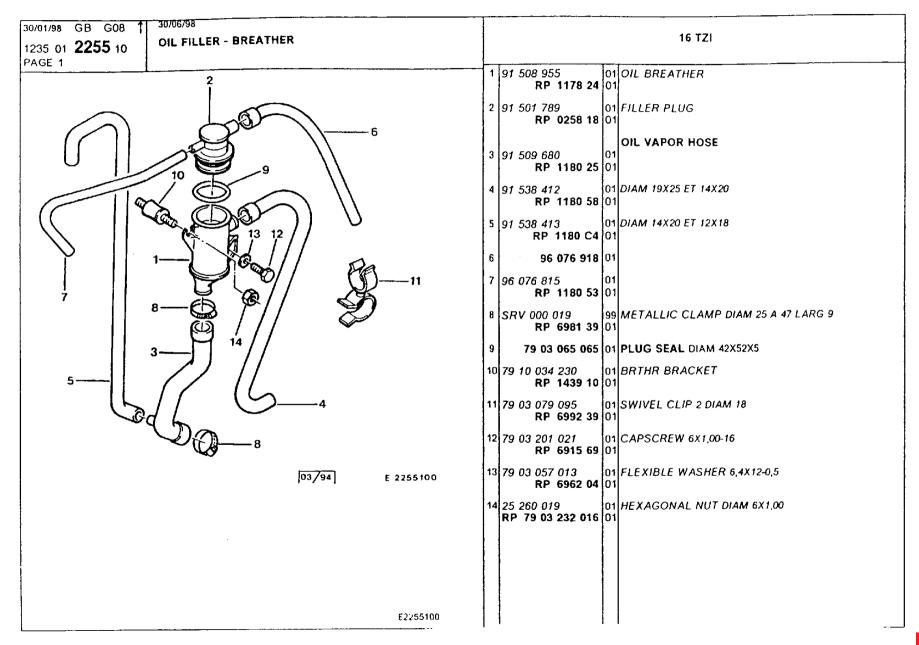

|
| 12                                                 |                                                  |
| CE 3 4                                             |                                                  |
| [10 /93] B2221300                                  |                                                  |
|                                                    |                                                  |
|                                                    |                                                  |
|                                                    |                                                  |
| E2221300                                           |                                                  |



#### **Engine** Oil filler and breather





#### **Engine** Oil filler and breather





## **Engine** Oil filler and breather





## **Engine** Oil filler and breather





| 30/01/98 GB G12 1<br>1235 01 <b>2310</b> 20 | 30/05/98 WATER PUMP | 16 TZI 19 TRI 19 TZI GTI |
|---------------------------------------------|---------------------|--------------------------|
| 3—————————————————————————————————————      | 102/8t 1-231-20     | 1 95 656 566             |
|                                             | F2710200            |                          |



| 30/01/98 GB G13                         | 30/05/98                  | 1 | <del></del>                                                                                                     | ]   |
|-----------------------------------------|---------------------------|---|---