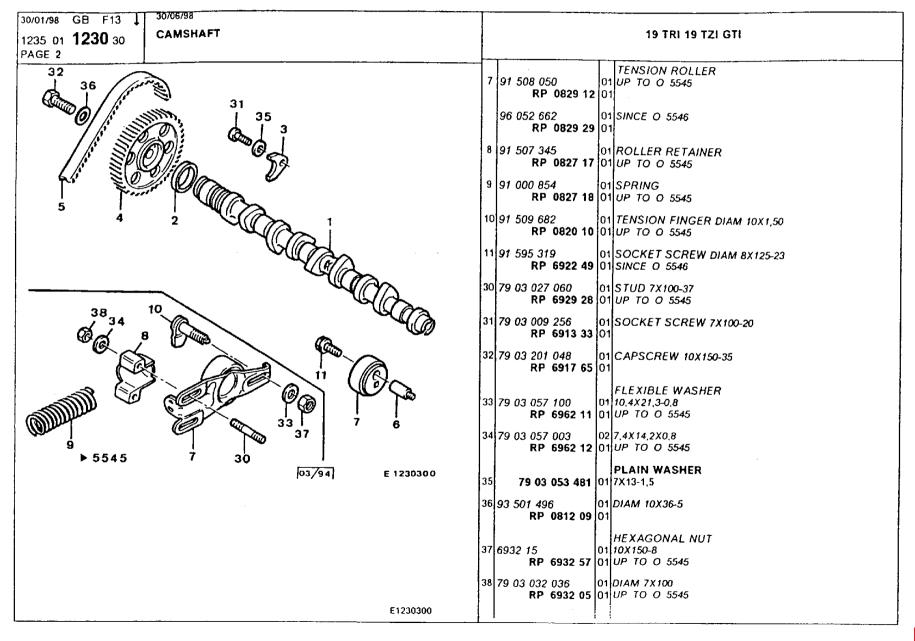

### **Engine**

camshaft 49-54 connecting rods, rings 46-48 cooling fan 78-80 crankcase 22-30 crankshaft 40-45 cylinder head 9-13 cylinder head cover 16-17 cylinder head plugs and securing 14-15 gasket kit 6-8 injection device 63-64 mixture control unit 65-67 oil filler and breather 72-75 oil pump and filter 68-71 oil sump 35-39 timing belt shields 31-34 valve adjusting pieces 59-62 valves, tappets 55-58 water outflow 18-21 water pump 76-77