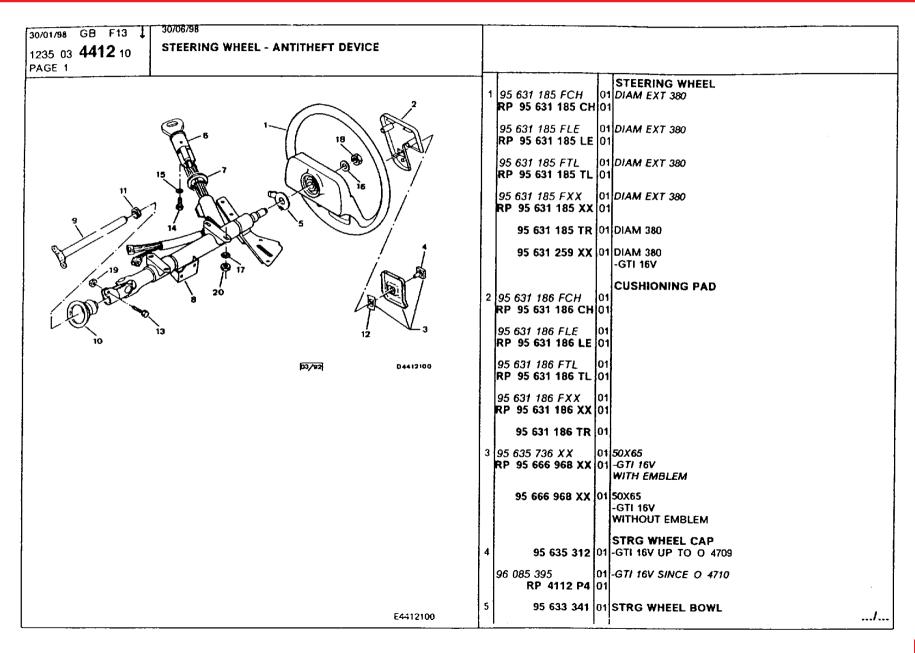

hp pump bracket 164-165 Ihm tank 170 manual height control 207-208 pas valve 215-216 piping brackets 181-183 plate bracket 184-185 pressure regulator bracket 168 pressure regulator, accumulator 166-167 rear axle, flexible mounts 197 return piping 177-180 safety valve 169 sheath collar 186-187 steering box and rack 213-214 steering box and rods 211-212 steering wheel, ignition lock 209-210 supply piping, brake (abs) 173-174 supply piping, steering and brake 175-176 supply piping, suspension 171-172 suspension cylinder components, front 200 suspension cylinder, front 198-199 suspension cylinder, rear 201-202 wheel caps 192-193 wheels, alloy 194 wheels, steel 191