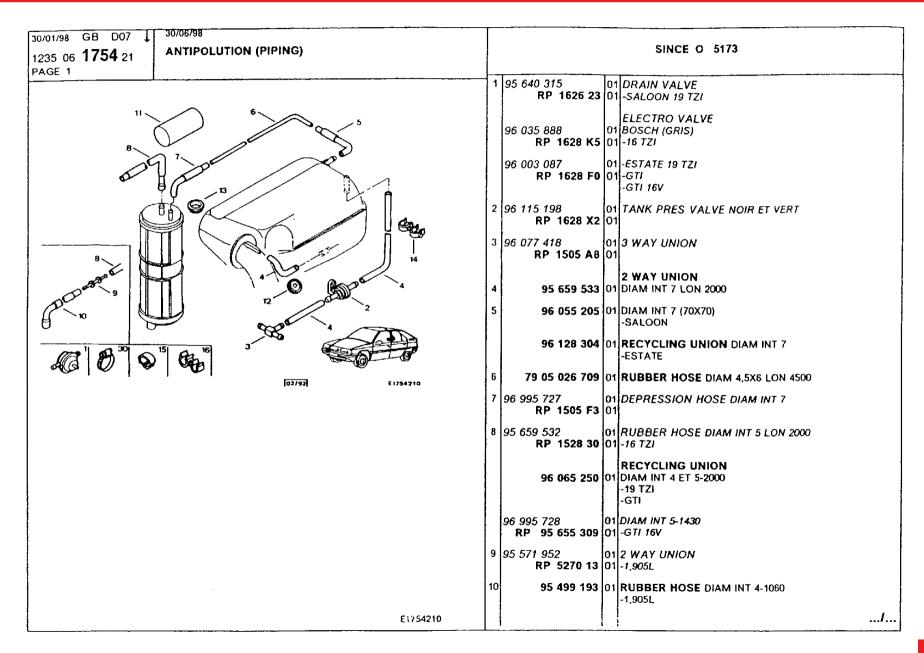

### **Engine** Environment and Misc

air conditioning, blower 359 air conditioning, circuit 357-358 air conditioning, compressor 351-356 air conditioning, inlet casing 360 air inlets 370 bumper, front 345-347 bumper, radiator grille 361 bumper, rear 348-350 catalytic converter 328-330 cooling radiator 340-344 engine bracket 301-302 engine bracket, securing 303-305 evaporator, pressure relief valve 366 exhaust heat shields 327 exhaust silencer 325-326 fuel filling pipes and ducts 316-318 fuel piping 306-308 fuel piping, securing 311-314 fuel pump, filter 309-310 fuel tank 315 fuel tank piping, anti-pollution 320-324 fuel tank, anti-pollution 319 heater unit 362 heater unit, radiator 363 heating and ventilation control 364-365 ventilation box and ducts 368-369 ventilation ducts and nozzles 367 water piping, securing 337-339 water piping, thermostat 331-336