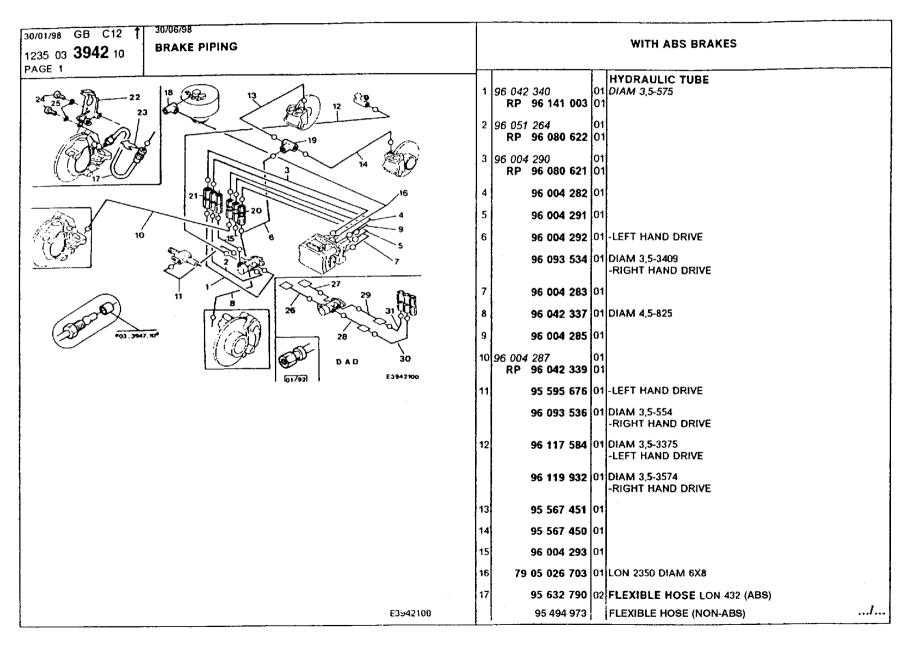

hp pump bracket 164-165 Ihm tank 170 manual height control 207-208 pas valve 215-216 piping brackets 181-183 plate bracket 184-185 pressure regulator bracket 168 pressure regulator, accumulator 166-167 rear axle, flexible mounts 197 return piping 177-180 safety valve 169 sheath collar 186-187 steering box and rack 213-214 steering box and rods 211-212 steering wheel, ignition lock 209-210 supply piping, brake (abs) 173-174 supply piping, steering and brake 175-176 supply piping, suspension 171-172 suspension cylinder components, front 200 suspension cylinder, front 198-199 suspension cylinder, rear 201-202 wheel caps 192-193 wheels, alloy 194 wheels, steel 191