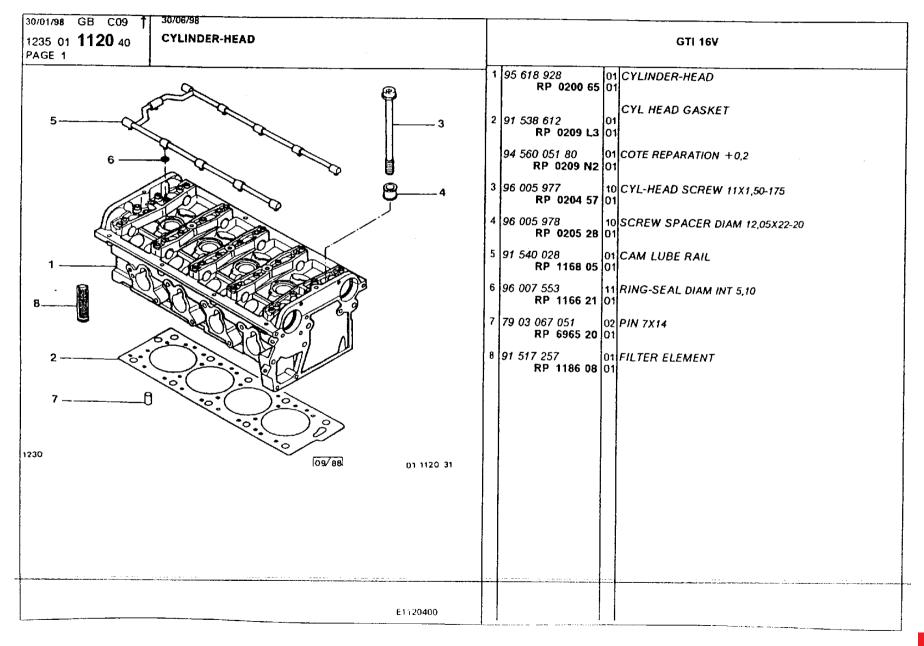

### **Engine**

camshaft 49-54 connecting rods, rings 46-48 cooling fan 78-80 crankcase 22-30 crankshaft 40-45 cylinder head 9-13 cylinder head cover 16-17 cylinder head plugs and securing 14-15 gasket kit 6-8 injection device 63-64 mixture control unit 65-67 oil filler and breather 72-75 oil pump and filter 68-71 oil sump 35-39 timing belt shields 31-34 valve adjusting pieces 59-62 valves, tappets 55-58 water outflow 18-21 water pump 76-77