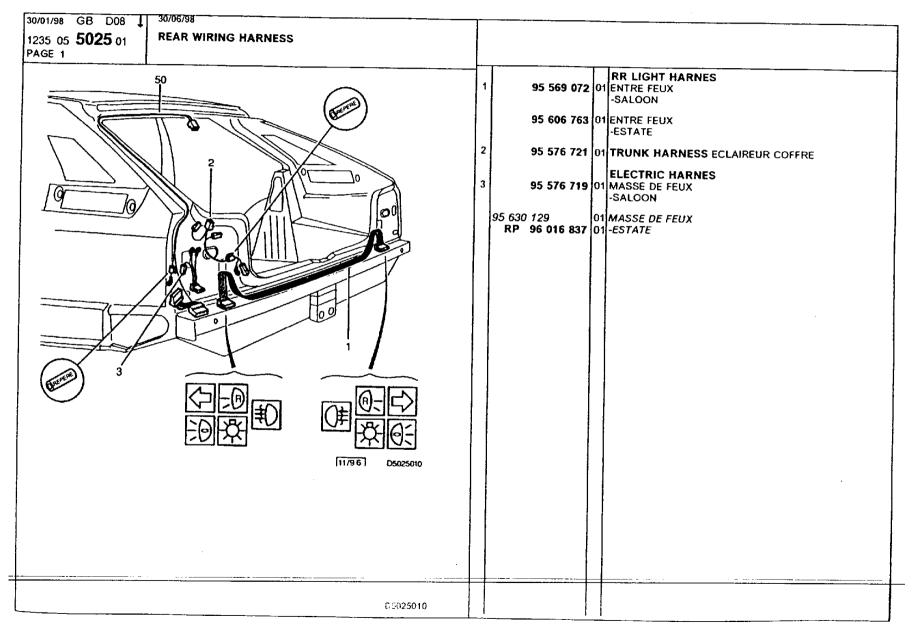

### **Electrical Equipment**

aetial statics supressor 299-300 battery 279 connectors, clip holder 256-260 connectors, clips, tongues 262 connectors, tongue holder 261 doors open indicator 273 electronic modules, dashboard 297 electronic modules, under hood 298 fog lights, front 281 horn 293 instrument panel 269-272 instrument panel accessories 277 instrument panel and console accessories 278 lamp kit 266 lighting, front 280 lighting, interior 285 lighting, rear 282-284 lighting, sunroof 286 mainboard 296 relays, fuses 294-295 speedo cable 267-268 switches, instrument panel 275-276 switches, lighting 287 switches, window regulator 274 window washer, front 291 window washer, rear 292 window wiper, front 288 window wiper, rear 289-290 wiring harness, antipollution device 238 wiring harness, brake 240-241 wiring harness, doors 249 wiring harness, engine 235-237 wiring harness, fascia panel console 242-247 wiring harness, front face 233 wiring harness, ignition 239 wiring harness, interior lamps 248 wiring harness, intermediate right lights 250-253 wiring harness, main 234 wiring harness, rear lights 254 wiring harness, tailgate 255 wiring securing 263-265