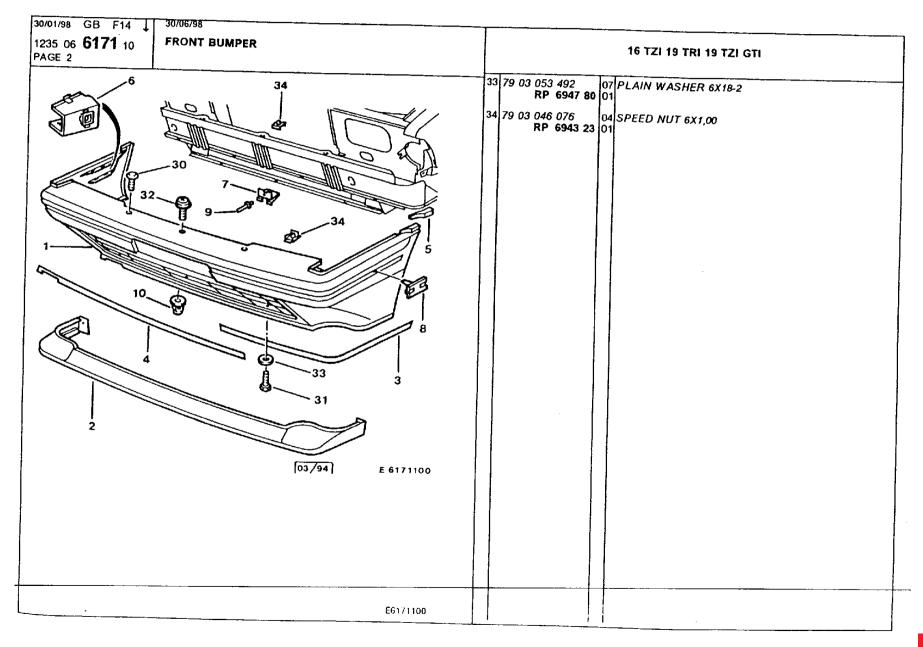

### **Engine** Environment and Misc

air conditioning, blower 359 air conditioning, circuit 357-358 air conditioning, compressor 351-356 air conditioning, inlet casing 360 air inlets 370 bumper, front 345-347 bumper, radiator grille 361 bumper, rear 348-350 catalytic converter 328-330 cooling radiator 340-344 engine bracket 301-302 engine bracket, securing 303-305 evaporator, pressure relief valve 366 exhaust heat shields 327 exhaust silencer 325-326 fuel filling pipes and ducts 316-318 fuel piping 306-308 fuel piping, securing 311-314 fuel pump, filter 309-310 fuel tank 315 fuel tank piping, anti-pollution 320-324 fuel tank, anti-pollution 319 heater unit 362 heater unit, radiator 363 heating and ventilation control 364-365 ventilation box and ducts 368-369 ventilation ducts and nozzles 367 water piping, securing 337-339 water piping, thermostat 331-336