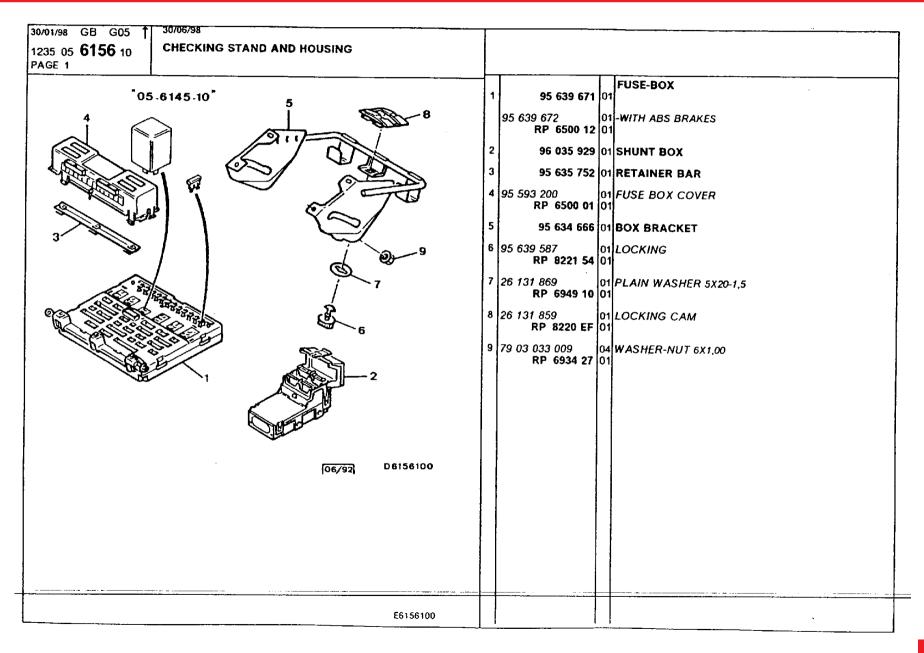

### **Electrical Equipment**

aetial statics supressor 299-300 battery 279 connectors, clip holder 256-260 connectors, clips, tongues 262 connectors, tongue holder 261 doors open indicator 273 electronic modules, dashboard 297 electronic modules, under hood 298 fog lights, front 281 horn 293 instrument panel 269-272 instrument panel accessories 277 instrument panel and console accessories 278 lamp kit 266 lighting, front 280 lighting, interior 285 lighting, rear 282-284 lighting, sunroof 286 mainboard 296 relays, fuses 294-295 speedo cable 267-268 switches, instrument panel 275-276 switches, lighting 287 switches, window regulator 274 window washer, front 291 window washer, rear 292 window wiper, front 288 window wiper, rear 289-290 wiring harness, antipollution device 238 wiring harness, brake 240-241 wiring harness, doors 249 wiring harness, engine 235-237 wiring harness, fascia panel console 242-247 wiring harness, front face 233 wiring harness, ignition 239 wiring harness, interior lamps 248 wiring harness, intermediate right lights 250-253 wiring harness, main 234 wiring harness, rear lights 254 wiring harness, tailgate 255 wiring securing 263-265