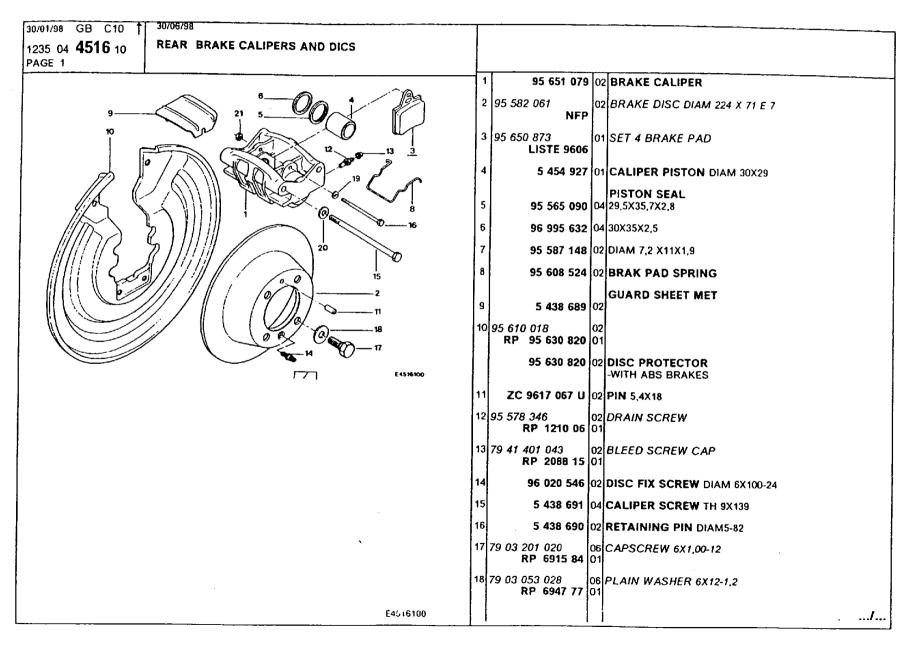

### **Brakes** and Transmission

abs computer, relays, brackets 231
abs hydraulic unit 229
abs sensors, brackets 230
brake calipers and disks, front 224-225
brake calipers and disks, rear 226-227
brake control valve 228
driveshafts 221-223
handbrake 232
pedal gear (brake) 220
pedal gear (brake, clutch) 218-219