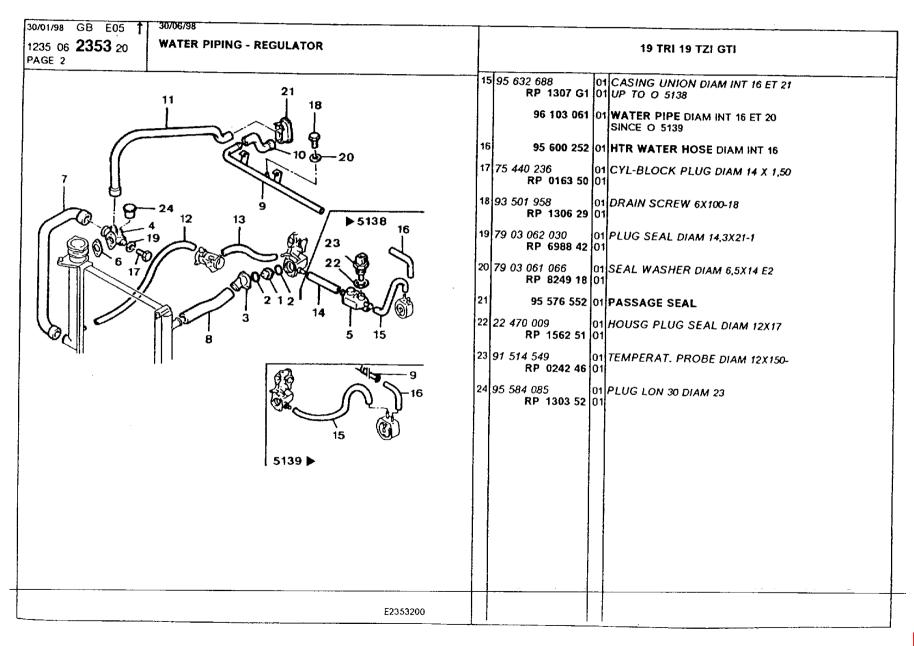

### **Engine**

camshaft 49-54 connecting rods, rings 46-48 cooling fan 78-80 crankcase 22-30 crankshaft 40-45 cylinder head 9-13 cylinder head cover 16-17 cylinder head plugs and securing 14-15 gasket kit 6-8 injection device 63-64 mixture control unit 65-67 oil filler and breather 72-75 oil pump and filter 68-71 oil sump 35-39 timing belt shields 31-34 valve adjusting pieces 59-62 valves, tappets 55-58 water outflow 18-21 water pump 76-77

### **Engine** Environment and Misc

air conditioning, blower 359 air conditioning, circuit 357-358 air conditioning, compressor 351-356 air conditioning, inlet casing 360 air inlets 370 bumper, front 345-347 bumper, radiator grille 361 bumper, rear 348-350 catalytic converter 328-330 cooling radiator 340-344 engine bracket 301-302 engine bracket, securing 303-305 evaporator, pressure relief valve 366 exhaust heat shields 327 exhaust silencer 325-326 fuel filling pipes and ducts 316-318 fuel piping 306-308 fuel piping, securing 311-314 fuel pump, filter 309-310 fuel tank 315 fuel tank piping, anti-pollution 320-324 fuel tank, anti-pollution 319 heater unit 362 heater unit, radiator 363 heating and ventilation control 364-365 ventilation box and ducts 368-369 ventilation ducts and nozzles 367 water piping, securing 337-339 water piping, thermostat 331-336