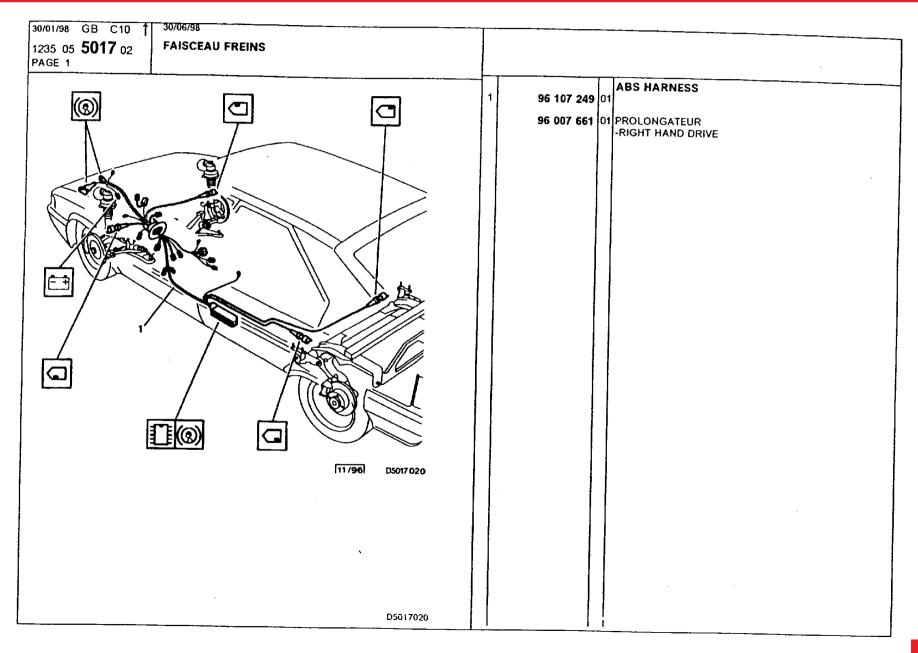

|
|                  | 96 040 244 01 IGNITION HARNES ALLUMAGE -ESTATE 19 TRI -ESTATE 19 TZI -GTI |
|                  | 96 008 800 01 IGN MOD HARNESS ALLUM TRANSISTORISE -GTI 16V                |
|                  |                                                                           |
| [11/96] D5014010 |                                                                           |
|                  |                                                                           |
|                  |                                                                           |
| D5014010         |                                                                           |



# Electrical Equipment Wiring harness, brake





# Electrical Equipment Wiring harness, brake





















| 30/01/98 GB C15        | 30/06/98