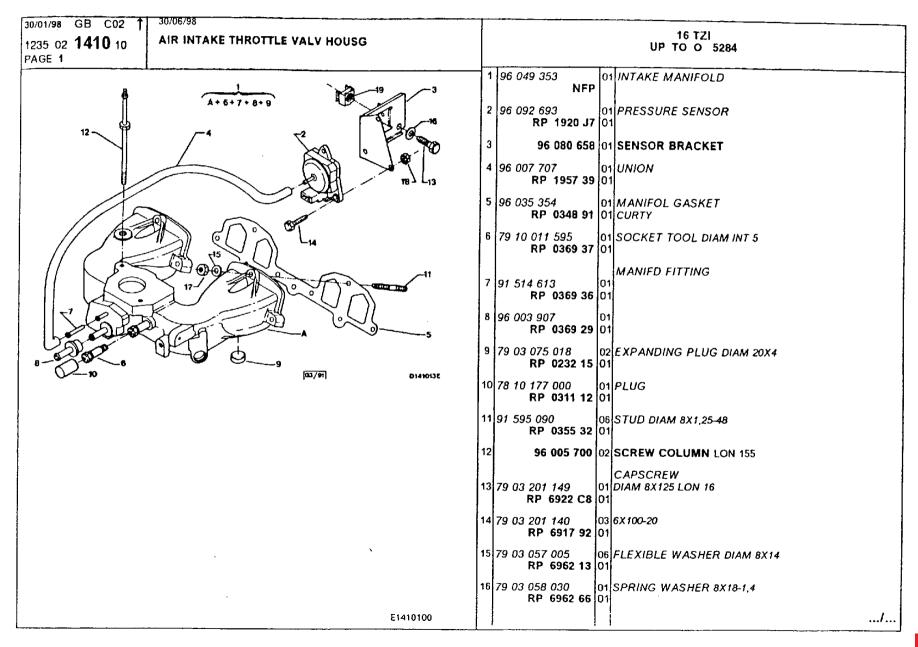

### **Engine** Equipment

accelerator control 113-115 additional air circuit 127-129 air filter 119 air filter and carburettor union 124 air filter and ducts 120-122 air filter and injection body union 123 air intake, throttle valve housing 104-107 alternator 151 alternator belt fastening 152-153 alternator components 154-155 assy distributor 138-140 automatic clutch 148-150 clutch 147 distribution pipe, throttle casing 108-112 exhaust pipe 130-132 ignition distributor 133-137 ignition harness, spark plugs, coil 141-146 mixer, inlet air heating 125-126 monopoint injection body 116-118 starter 156-157 starter details 160-162 starter motor fastening 158-159