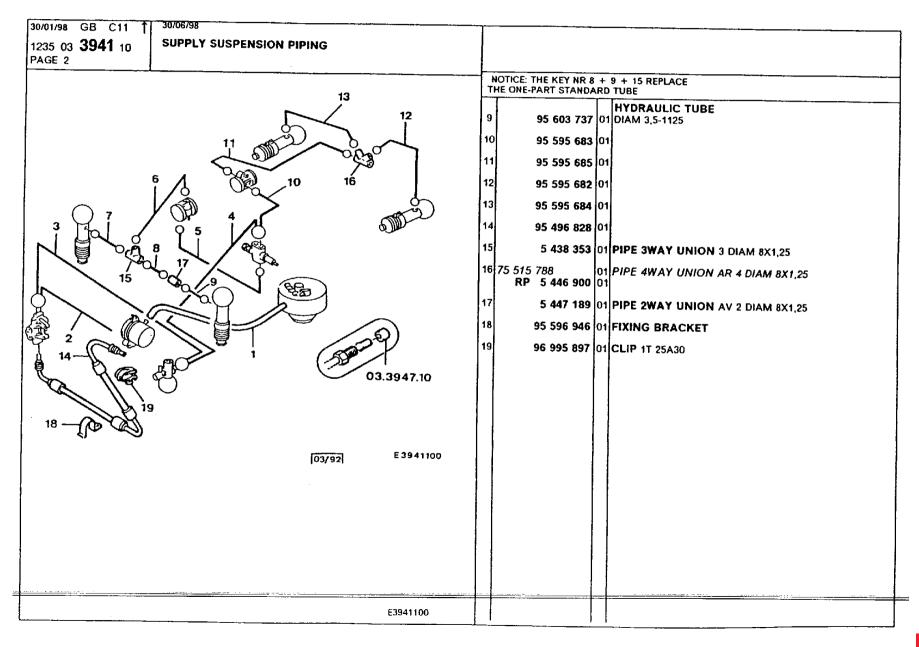

hp pump bracket 164-165 Ihm tank 170 manual height control 207-208 pas valve 215-216 piping brackets 181-183 plate bracket 184-185 pressure regulator bracket 168 pressure regulator, accumulator 166-167 rear axle, flexible mounts 197 return piping 177-180 safety valve 169 sheath collar 186-187 steering box and rack 213-214 steering box and rods 211-212 steering wheel, ignition lock 209-210 supply piping, brake (abs) 173-174 supply piping, steering and brake 175-176 supply piping, suspension 171-172 suspension cylinder components, front 200 suspension cylinder, front 198-199 suspension cylinder, rear 201-202 wheel caps 192-193 wheels, alloy 194 wheels, steel 191