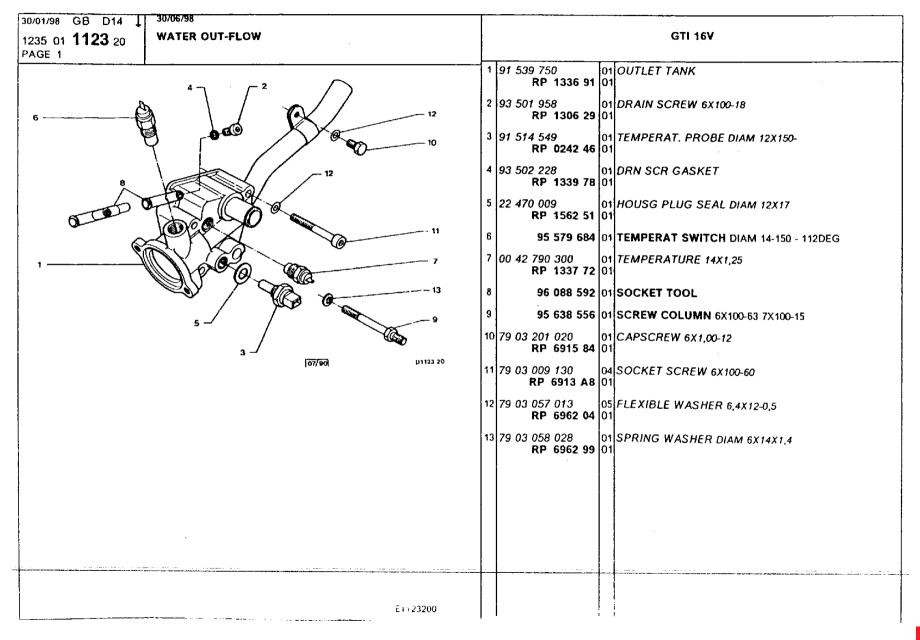

| 7144 | 7174 | 7205 | 7236 | 7266 | 7297 | 7327 |
| 1997 | 7358 | 7389 | 7417 | 7448 | 7478 | 7509 | 7539 | 7570 | 7601 | 7631 | 7662 | 7692 |
| 1998 | 7723 | 7754 | 7782 | 7813 | 7843 | 7874 | 7904 | 7935 | 7966 | 7996 | 8027 | 8057 |
| 1999 | 8088 | 8119 | 8147 | 8178 | 8208 | 8239 | 8269 | 8300 | 8331 | 8361 | 8392 | 8422 |
| 2000 | 8453 | 8484 | 8512 | 8543 | 8573 | 8604 | 8634 | 8665 | 8696 | 8726 | 8757 | 8787 |
| 2001 | 8819 | 8850 | 8878 | 8909 | 8939 | 8970 | 9000 | 9031 | 9062 | 9092 | 9123 | 9153 |
| 2002 | 9184 | 9215 | 9243 | 9274 | 9304 | 9335 | 9365 | 9396 | 9427 | 9457 | 9488 | 9518 |



































# **Engine** Cylinder head plugs and securing





# **Engine** Cylinder head plugs and securing





# **Engine** Cylinder head cover

























































































































### **Engine** Connecting rods, rings

| 0/01/98 GB E12 1<br>235 01 <b>1215</b> 10<br>AGE 1 | 30/06/98 CONNECTING RODS - RINGS |          |   |                                    |          | 16 TZI                                           |
|----------------------------------------------------|----------------------------------|----------|---|------------------------------------|----------|--------------------------------------------------|
|                                                    | ,                                |          | 1 | 95 641 142<br>RP 0603 62           | 01<br>01 | SET 4 CONN ROD                                   |
|