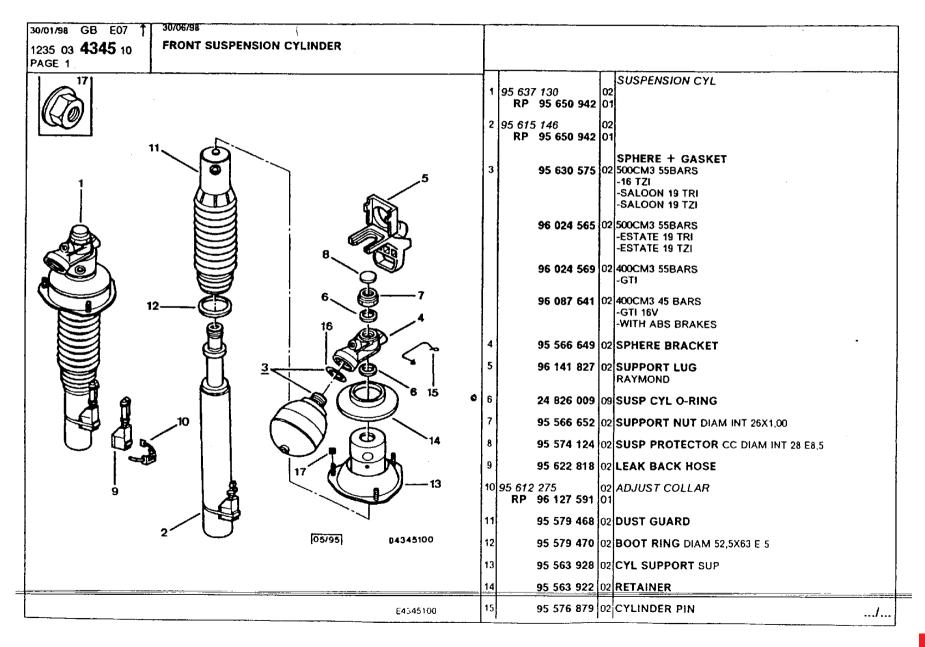

hp pump bracket 164-165 Ihm tank 170 manual height control 207-208 pas valve 215-216 piping brackets 181-183 plate bracket 184-185 pressure regulator bracket 168 pressure regulator, accumulator 166-167 rear axle, flexible mounts 197 return piping 177-180 safety valve 169 sheath collar 186-187 steering box and rack 213-214 steering box and rods 211-212 steering wheel, ignition lock 209-210 supply piping, brake (abs) 173-174 supply piping, steering and brake 175-176 supply piping, suspension 171-172 suspension cylinder components, front 200 suspension cylinder, front 198-199 suspension cylinder, rear 201-202 wheel caps 192-193 wheels, alloy 194 wheels, steel 191