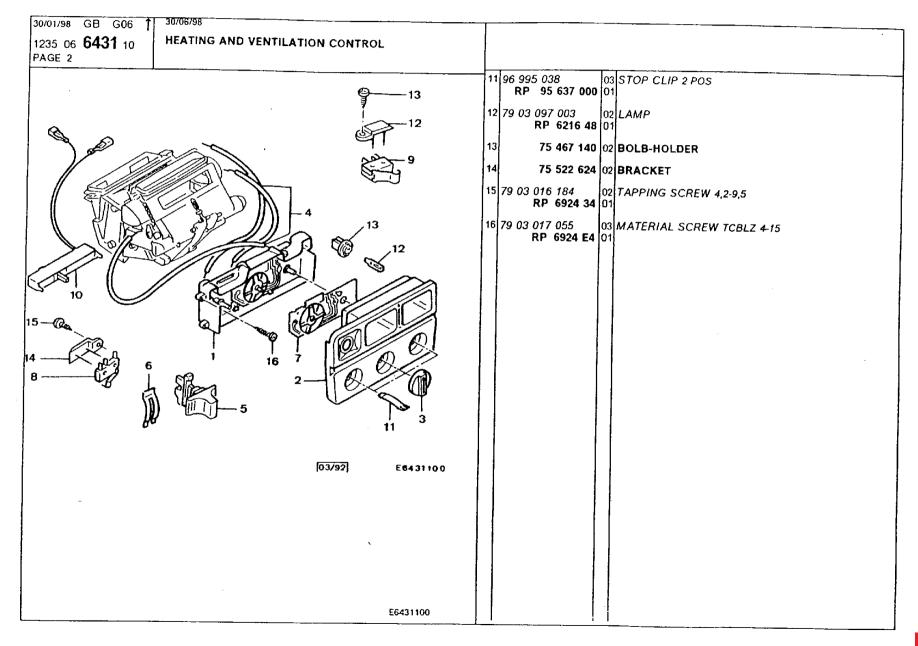

### **Engine** Environment and Misc

air conditioning, blower 359 air conditioning, circuit 357-358 air conditioning, compressor 351-356 air conditioning, inlet casing 360 air inlets 370 bumper, front 345-347 bumper, radiator grille 361 bumper, rear 348-350 catalytic converter 328-330 cooling radiator 340-344 engine bracket 301-302 engine bracket, securing 303-305 evaporator, pressure relief valve 366 exhaust heat shields 327 exhaust silencer 325-326 fuel filling pipes and ducts 316-318 fuel piping 306-308 fuel piping, securing 311-314 fuel pump, filter 309-310 fuel tank 315 fuel tank piping, anti-pollution 320-324 fuel tank, anti-pollution 319 heater unit 362 heater unit, radiator 363 heating and ventilation control 364-365 ventilation box and ducts 368-369 ventilation ducts and nozzles 367 water piping, securing 337-339 water piping, thermostat 331-336