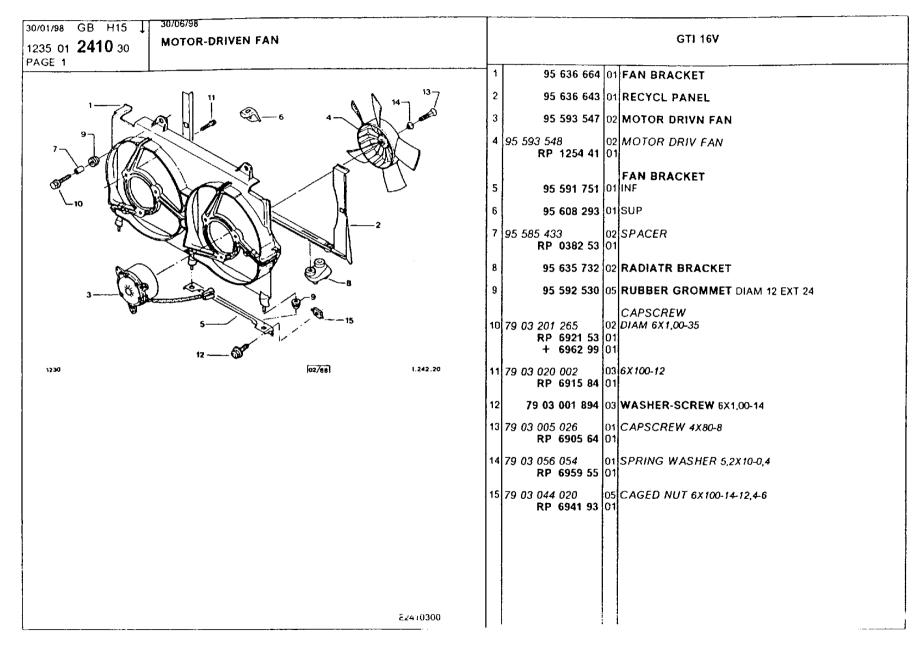

20 |
| 1230                                    | ହେଅ/ <b>ର</b> ବା 1-231-30 |   |                                                                                                                 |     |
| ·                                       |                           |   |                                                                                                                 |     |
|                                         |                           |   |                                                                                                                 |     |
|                                         | E2310300                  |   |                                                                                                                 |     |















## **Gearbox** Automatic gearbox, complete

| 30/01/98 GB C02   30/08/98<br>1235 01 <b>3300</b> 10 COMPLETE AUTOMATIC GEARBOX<br>PAGE 1 | BVA                                                                                                           |
|-------------------------------------------------------------------------------------------|---------------------------------------------------------------------------------------------------------------|
| REPERE                                                                                    | 1 96 079 333 NFP 01 CP17X65 REP 2GZ46 ZF/S -SALOON 16 TZI UP TO 0 5306 96 134 237 01 CP17X65 REP 2GZ60        |
|                                                                                           | ZF/S<br>-SALOON 16 TZI SINCE O 5307<br>9