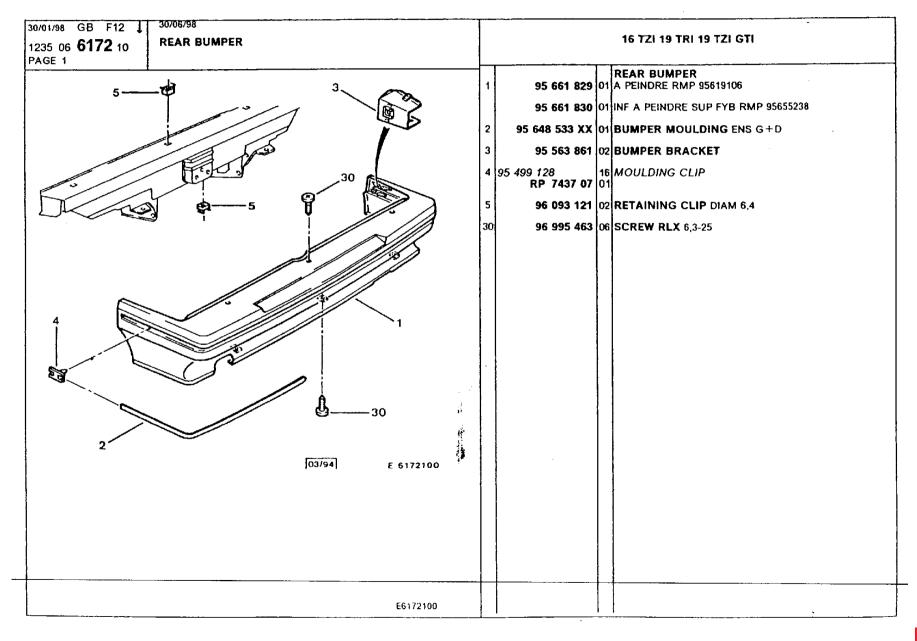

### **Engine** Environment and Misc

air conditioning, blower 359 air conditioning, circuit 357-358 air conditioning, compressor 351-356 air conditioning, inlet casing 360 air inlets 370 bumper, front 345-347 bumper, radiator grille 361 bumper, rear 348-350 catalytic converter 328-330 cooling radiator 340-344 engine bracket 301-302 engine bracket, securing 303-305 evaporator, pressure relief valve 366 exhaust heat shields 327 exhaust silencer 325-326 fuel filling pipes and ducts 316-318 fuel piping 306-308 fuel piping, securing 311-314 fuel pump, filter 309-310 fuel tank 315 fuel tank piping, anti-pollution 320-324 fuel tank, anti-pollution 319 heater unit 362 heater unit, radiator 363 heating and ventilation control 364-365 ventilation box and ducts 368-369 ventilation ducts and nozzles 367 water piping, securing 337-339 water piping, thermostat 331-336