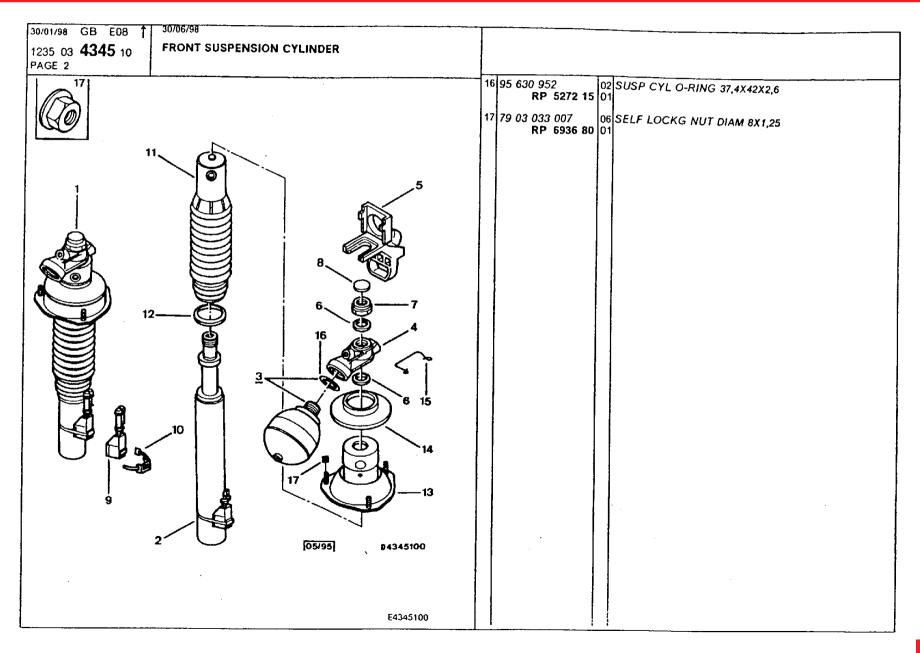

hp pump bracket 164-165 Ihm tank 170 manual height control 207-208 pas valve 215-216 piping brackets 181-183 plate bracket 184-185 pressure regulator bracket 168 pressure regulator, accumulator 166-167 rear axle, flexible mounts 197 return piping 177-180 safety valve 169 sheath collar 186-187 steering box and rack 213-214 steering box and rods 211-212 steering wheel, ignition lock 209-210 supply piping, brake (abs) 173-174 supply piping, steering and brake 175-176 supply piping, suspension 171-172 suspension cylinder components, front 200 suspension cylinder, front 198-199 suspension cylinder, rear 201-202 wheel caps 192-193 wheels, alloy 194 wheels, steel 191