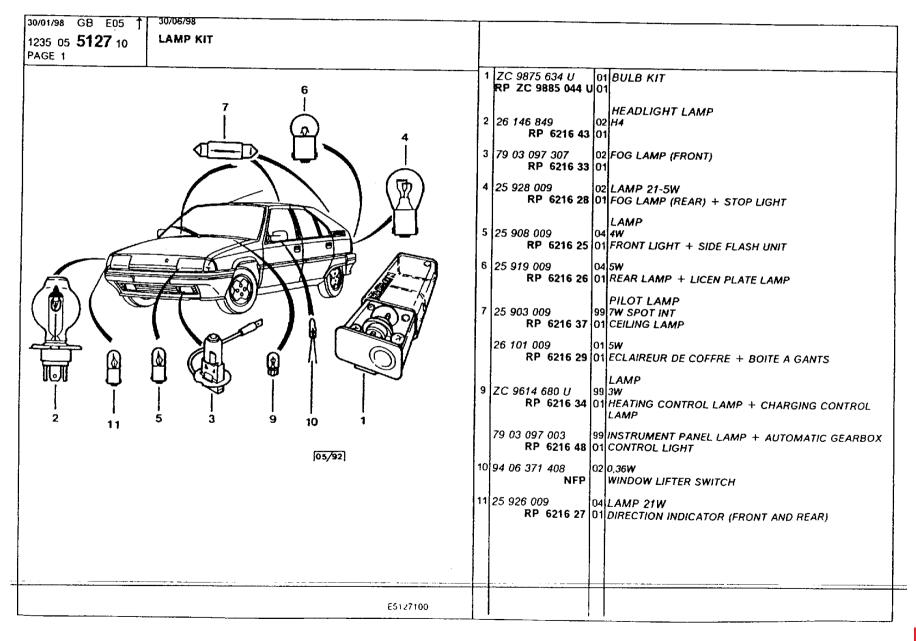

### **Electrical Equipment**

aetial statics supressor 299-300 battery 279 connectors, clip holder 256-260 connectors, clips, tongues 262 connectors, tongue holder 261 doors open indicator 273 electronic modules, dashboard 297 electronic modules, under hood 298 fog lights, front 281 horn 293 instrument panel 269-272 instrument panel accessories 277 instrument panel and console accessories 278 lamp kit 266 lighting, front 280 lighting, interior 285 lighting, rear 282-284 lighting, sunroof 286 mainboard 296 relays, fuses 294-295 speedo cable 267-268 switches, instrument panel 275-276 switches, lighting 287 switches, window regulator 274 window washer, front 291 window washer, rear 292 window wiper, front 288 window wiper, rear 289-290 wiring harness, antipollution device 238 wiring harness, brake 240-241 wiring harness, doors 249 wiring harness, engine 235-237 wiring harness, fascia panel console 242-247 wiring harness, front face 233 wiring harness, ignition 239 wiring harness, interior lamps 248 wiring harness, intermediate right lights 250-253 wiring harness, main 234 wiring harness, rear lights 254 wiring harness, tailgate 255 wiring securing 263-265