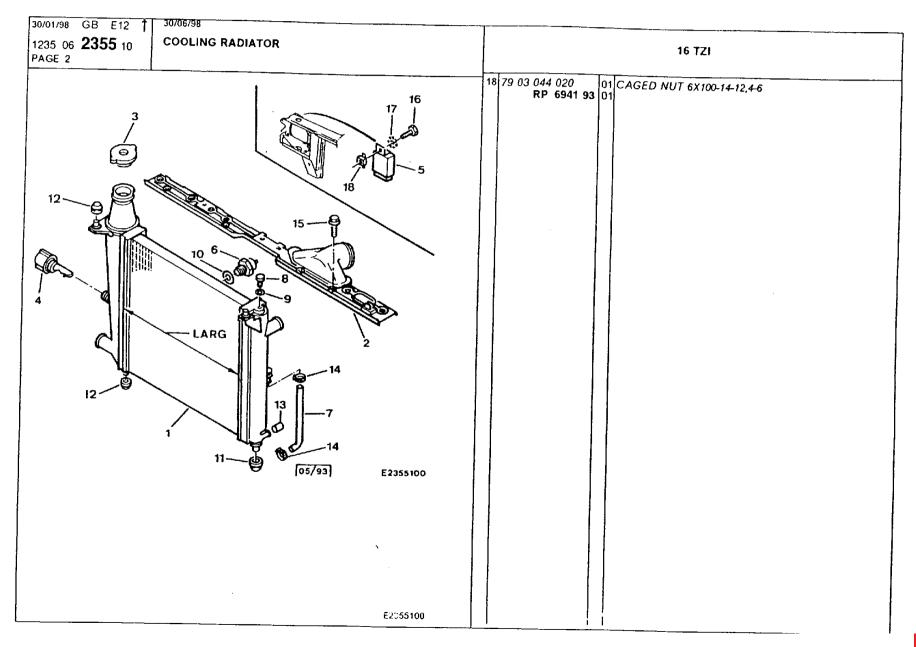

### **Engine** Environment and Misc

air conditioning, blower 359 air conditioning, circuit 357-358 air conditioning, compressor 351-356 air conditioning, inlet casing 360 air inlets 370 bumper, front 345-347 bumper, radiator grille 361 bumper, rear 348-350 catalytic converter 328-330 cooling radiator 340-344 engine bracket 301-302 engine bracket, securing 303-305 evaporator, pressure relief valve 366 exhaust heat shields 327 exhaust silencer 325-326 fuel filling pipes and ducts 316-318 fuel piping 306-308 fuel piping, securing 311-314 fuel pump, filter 309-310 fuel tank 315 fuel tank piping, anti-pollution 320-324 fuel tank, anti-pollution 319 heater unit 362 heater unit, radiator 363 heating and ventilation control 364-365 ventilation box and ducts 368-369 ventilation ducts and nozzles 367 water piping, securing 337-339 water piping, thermostat 331-336