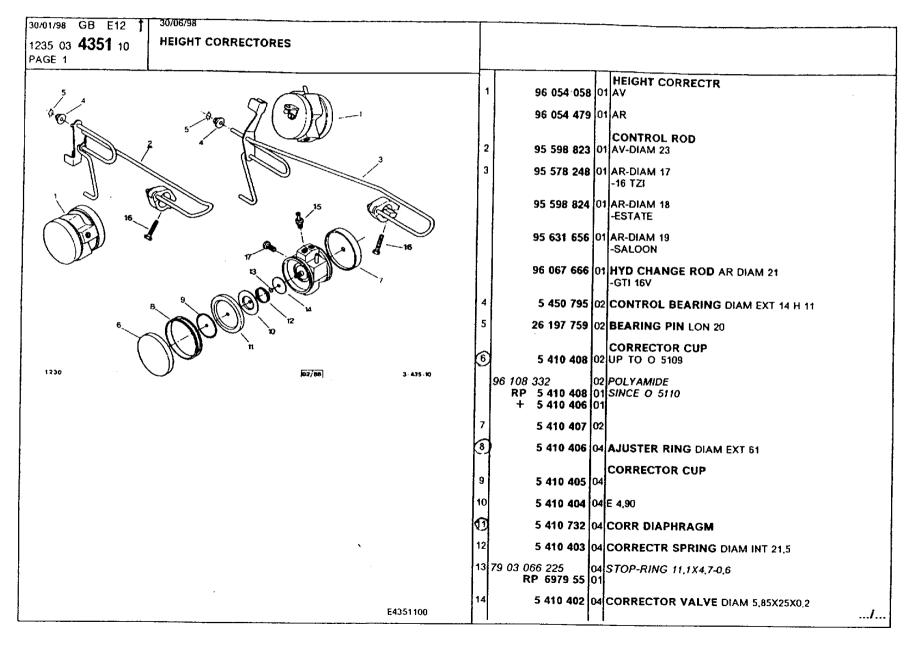

### **Hydraulics** and Running Gear

anti-roll bars, connecting rods 205-206
arm, front 188
arm, rear 195-196
flow distributor valve 217
front pivots and hubs 189-190
height correctors 203-204
hp pump 163