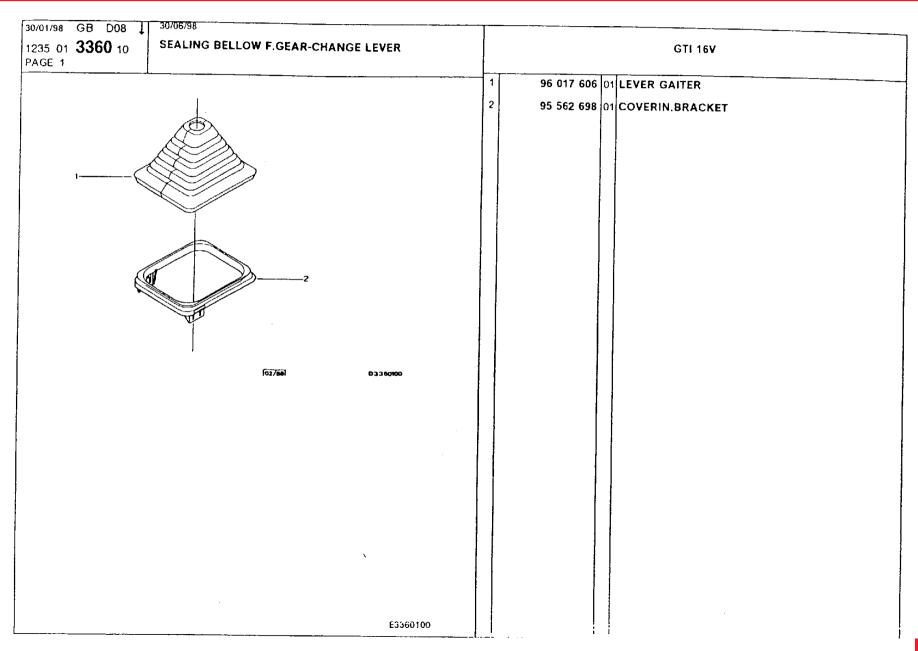

#### Gearbox

automatic gearbox, complete 81
differential 103
gearbox casing and fastening 84
gearbox cooling 87-89
gearbox lower components 90-91
gearchange control 99-101
gearchange lever bellow 102
kickdown cable 97-98
manual gearbox housing 83
manual gearbox, complete 82