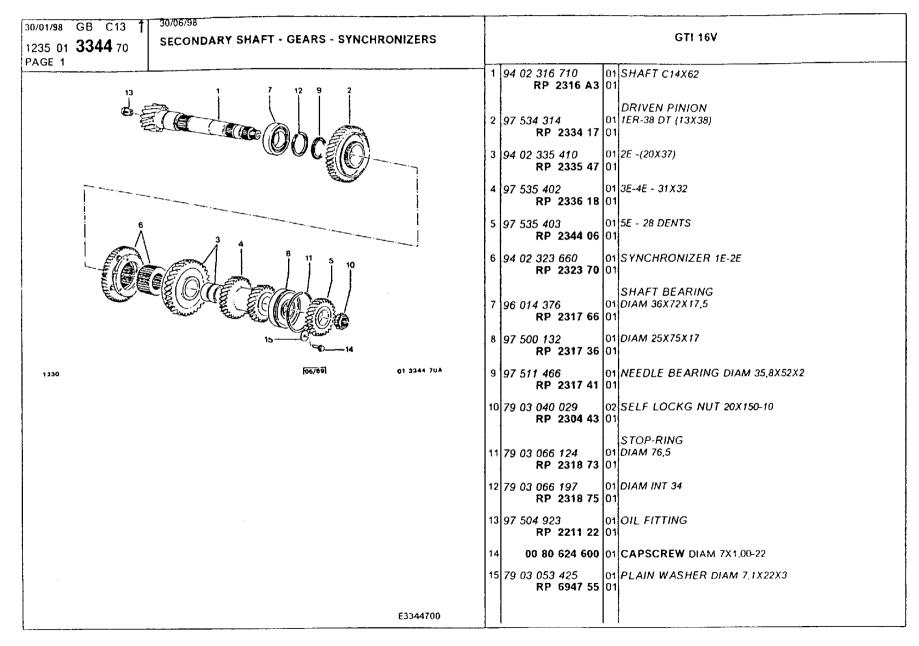

primary shaft, pinions, sync 93-94 secondary shaft, gears, sync 92 spindles and forks 95-96 tacho control, axle housing 85-86