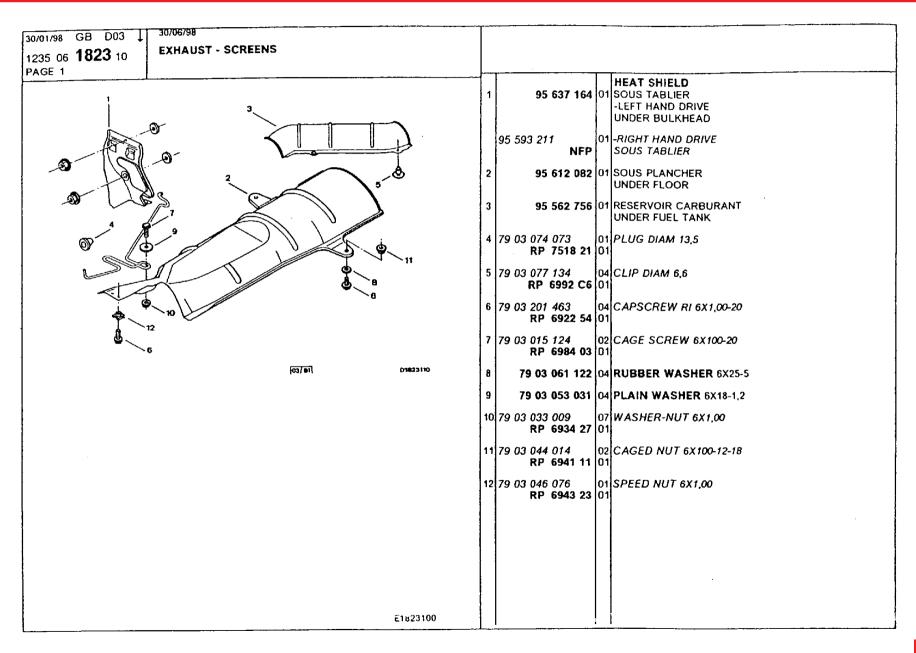

### **Engine** Environment and Misc

air conditioning, blower 359 air conditioning, circuit 357-358 air conditioning, compressor 351-356 air conditioning, inlet casing 360 air inlets 370 bumper, front 345-347 bumper, radiator grille 361 bumper, rear 348-350 catalytic converter 328-330 cooling radiator 340-344 engine bracket 301-302 engine bracket, securing 303-305 evaporator, pressure relief valve 366 exhaust heat shields 327 exhaust silencer 325-326 fuel filling pipes and ducts 316-318 fuel piping 306-308 fuel piping, securing 311-314 fuel pump, filter 309-310 fuel tank 315 fuel tank piping, anti-pollution 320-324 fuel tank, anti-pollution 319 heater unit 362 heater unit, radiator 363 heating and ventilation control 364-365 ventilation box and ducts 368-369 ventilation ducts and nozzles 367 water piping, securing 337-339 water piping, thermostat 331-336