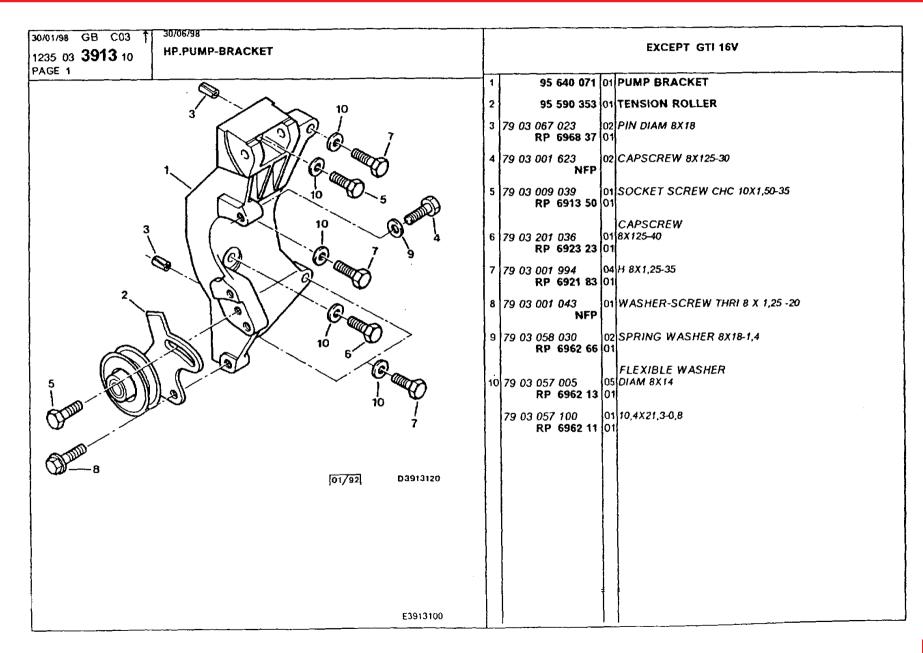

### **Hydraulics** and Running Gear

anti-roll bars, connecting rods 205-206
arm, front 188
arm, rear 195-196
flow distributor valve 217
front pivots and hubs 189-190
height correctors 203-204
hp pump 163

hp pump bracket 164-165 Ihm tank 170 manual height control 207-208 pas valve 215-216 piping brackets 181-183 plate bracket 184-185 pressure regulator bracket 168 pressure regulator, accumulator 166-167 rear axle, flexible mounts 197 return piping 177-180 safety valve 169 sheath collar 186-187 steering box and rack 213-214 steering box and rods 211-212 steering wheel, ignition lock 209-210 supply piping, brake (abs) 173-174 supply piping, steering and brake 175-176 supply piping, suspension 171-172 suspension cylinder components, front 200 suspension cylinder, front 198-199 suspension cylinder, rear 201-202 wheel caps 192-193 wheels, alloy 194 wheels, steel 191