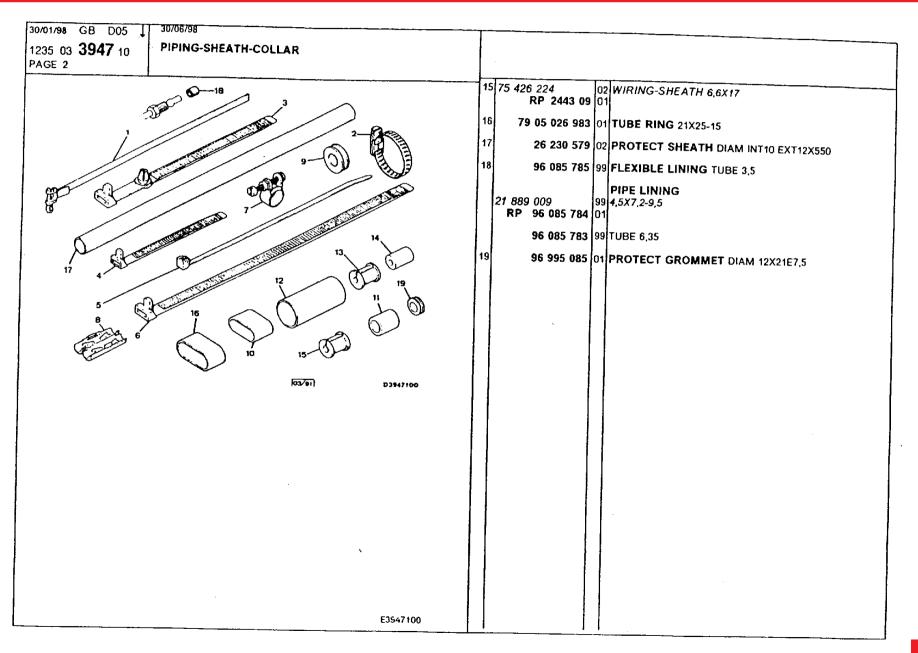

hp pump bracket 164-165 Ihm tank 170 manual height control 207-208 pas valve 215-216 piping brackets 181-183 plate bracket 184-185 pressure regulator bracket 168 pressure regulator, accumulator 166-167 rear axle, flexible mounts 197 return piping 177-180 safety valve 169 sheath collar 186-187 steering box and rack 213-214 steering box and rods 211-212 steering wheel, ignition lock 209-210 supply piping, brake (abs) 173-174 supply piping, steering and brake 175-176 supply piping, suspension 171-172 suspension cylinder components, front 200 suspension cylinder, front 198-199 suspension cylinder, rear 201-202 wheel caps 192-193 wheels, alloy 194 wheels, steel 191