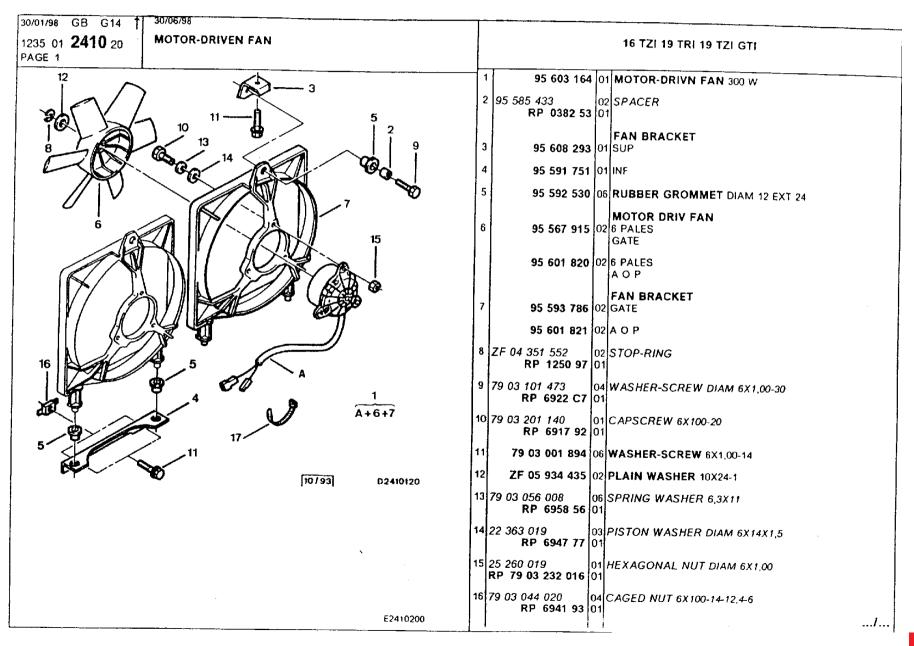

2 01 | -20 |
| 1230                                    | ହେଅ/ <b>ର</b> ବା 1-231-30 |   |                                                                                                                 |     |
| ·                                       |                           |   |                                                                                                                 |     |
|                                         |                           |   |                                                                                                                 |     |
|                                         | E2310300                  |   |                                                                                                                 |     |















## **Gearbox** Automatic gearbox, complete

| 30/01/98 GB C02   30/08/98<br>1235 01 <b>3300</b> 10 COMPLETE AUTOMATIC GEARBOX<br>PAGE 1 | BVA                                                                                                           |
|-------------------------------------------------------------------------------------------|---------------------------------------------------------------------------------------------------------------|
| REPERE                                                                                    | 1 96 079 333 NFP 01 CP17X65 REP 2GZ46 ZF/S -SALOON 16 TZI UP TO 0 5306 96 134 237 01 CP17X65 REP 2GZ60        |
|                                                                                           | ZF/S<br>-SALOON 16 TZI SINCE O 5