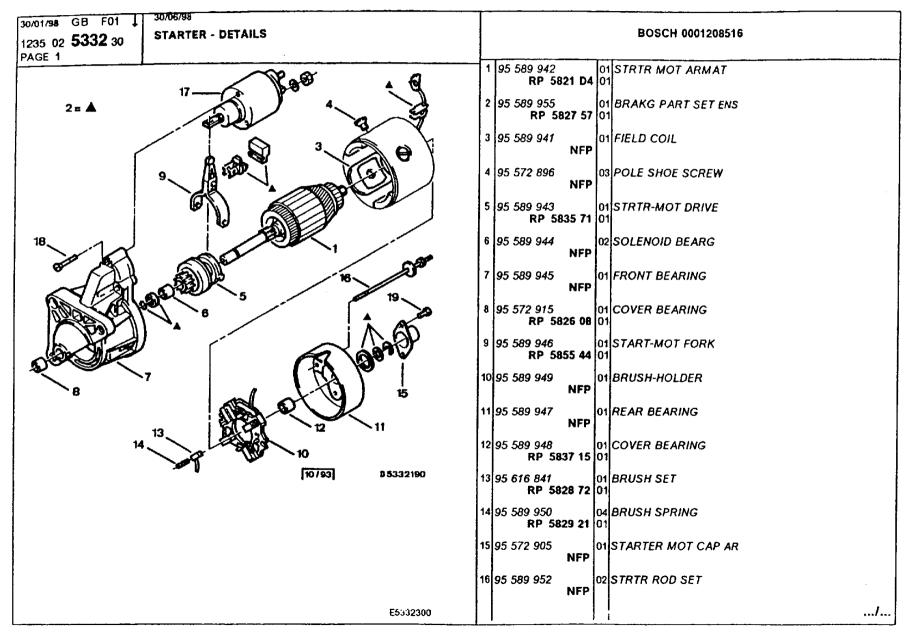

### **Engine** Equipment

accelerator control 113-115 additional air circuit 127-129 air filter 119 air filter and carburettor union 124 air filter and ducts 120-122 air filter and injection body union 123 air intake, throttle valve housing 104-107 alternator 151 alternator belt fastening 152-153 alternator components 154-155 assy distributor 138-140 automatic clutch 148-150 clutch 147 distribution pipe, throttle casing 108-112 exhaust pipe 130-132 ignition distributor 133-137 ignition harness, spark plugs, coil 141-146 mixer, inlet air heating 125-126 monopoint injection body 116-118 starter 156-157 starter details 160-162 starter motor fastening 158-159