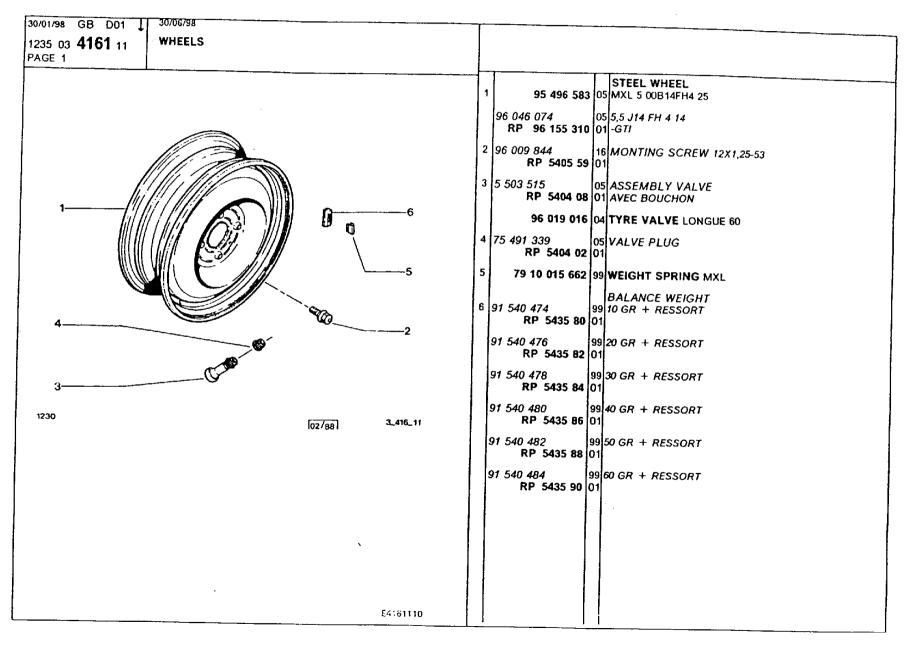

hp pump bracket 164-165 Ihm tank 170 manual height control 207-208 pas valve 215-216 piping brackets 181-183 plate bracket 184-185 pressure regulator bracket 168 pressure regulator, accumulator 166-167 rear axle, flexible mounts 197 return piping 177-180 safety valve 169 sheath collar 186-187 steering box and rack 213-214 steering box and rods 211-212 steering wheel, ignition lock 209-210 supply piping, brake (abs) 173-174 supply piping, steering and brake 175-176 supply piping, suspension 171-172 suspension cylinder components, front 200 suspension cylinder, front 198-199 suspension cylinder, rear 201-202 wheel caps 192-193 wheels, alloy 194 wheels, steel 191