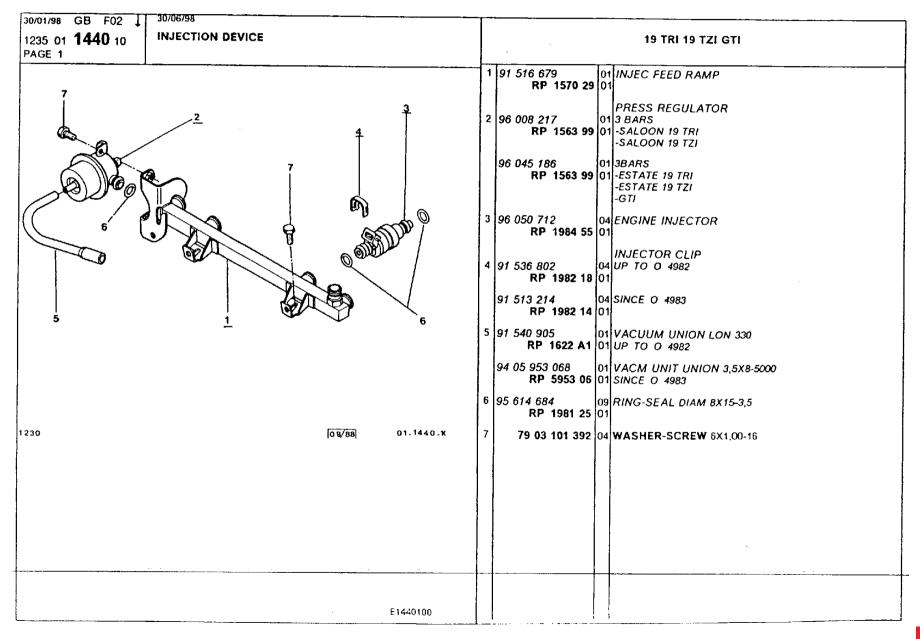

### Engine Mixture control unit

| 701/98 GB G03<br>35 01 <b>1441</b> 30<br>NGE 1 | · '              |   |                                         | GTI 16V                                         |
|------------------------------------------------|------------------|---|-----------------------------------------|-------------------------------------------------|
| GE 1                                           |                  | 1 | 96 012 927 0                            | INJ CALCULATOR UP TO 0 5777 0 261 200 158       |
|                                                | 4                |   | 96 027 111<br>RP 1929 12 0              | 1 CALCULATOR<br>1 SINCE O 5778<br>0 261 200 161 |
| 1                                              |                  | 2 | <b>95 637 209</b> 0                     | INJ BOX BRACKET                                 |
|                                                |                  | 3 | 79 03 016 150 02<br>RP <b>6925 54</b> 0 | TAPPING SCREW 4,2X13                            |
|                                                |                  | 4 | 79 03 233 002 02<br>RP 6936 91 01       | NUT WITH BASE 6X100                             |
| 3                                              |                  | 5 | 79 03 081 073 02<br>RP 6992 G2 01       | RETAINING CLIP DIAM 4,2<br>P005 POLYAMID        |
| 2                                              | 5                |   |                                         |                                                 |
|                                                | •                |   |                                         |                                                 |
| 1230                                           | 09/88 01.1441.11 |   |                                         |                                                 |
|                                                |                  |   |                                         |                                                 |
|                                                |                  |   |                                         |                                                 |
|                                                |                  |   |                                         |                                                 |
|                                                |                  |   |                                         |                                                 |
|                                                |                  |   |                                         |                                                 |
|                                                | E1441300         |   |                                         | İ                                               |