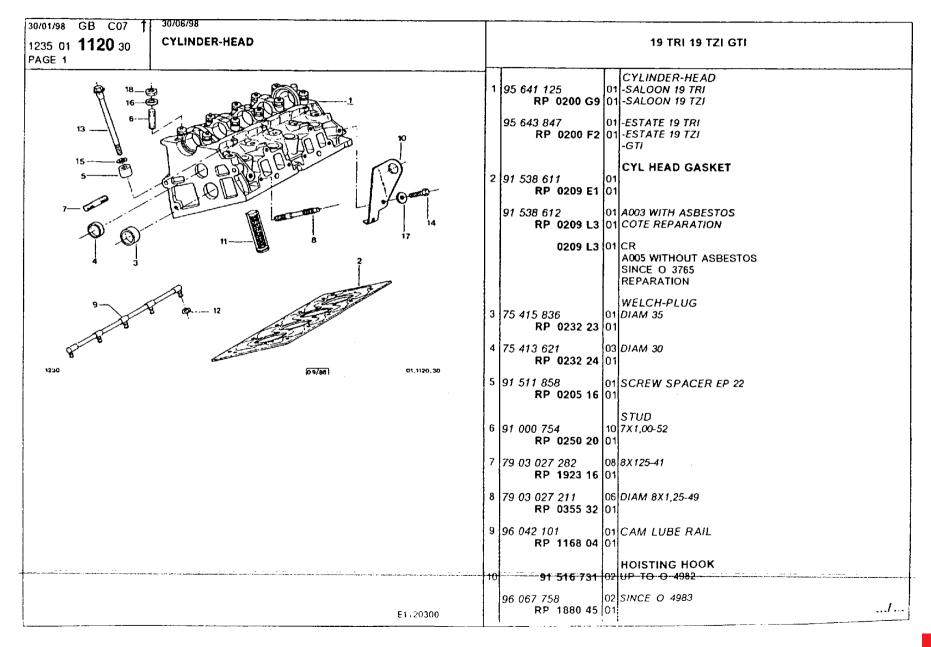

### **Engine**

camshaft 49-54 connecting rods, rings 46-48 cooling fan 78-80 crankcase 22-30 crankshaft 40-45 cylinder head 9-13 cylinder head cover 16-17 cylinder head plugs and securing 14-15 gasket kit 6-8 injection device 63-64 mixture control unit 65-67 oil filler and breather 72-75 oil pump and filter 68-71 oil sump 35-39 timing belt shields 31-34 valve adjusting pieces 59-62 valves, tappets 55-58 water outflow 18-21 water pump 76-77