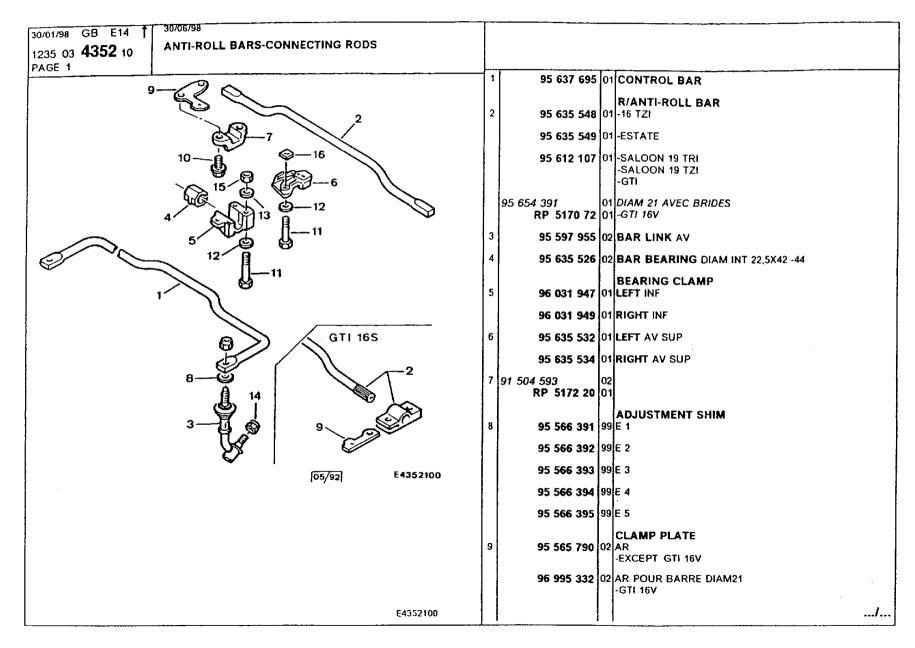

### **Hydraulics** and Running Gear

anti-roll bars, connecting rods 205-206
arm, front 188
arm, rear 195-196
flow distributor valve 217
front pivots and hubs 189-190
height correctors 203-204
hp pump 163