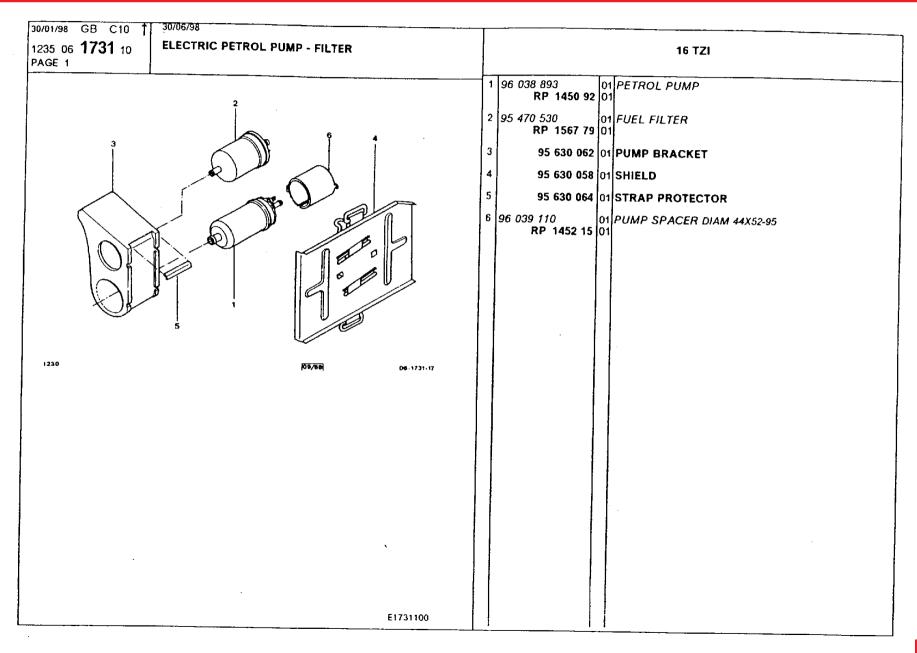

### **Engine** Environment and Misc

air conditioning, blower 359 air conditioning, circuit 357-358 air conditioning, compressor 351-356 air conditioning, inlet casing 360 air inlets 370 bumper, front 345-347 bumper, radiator grille 361 bumper, rear 348-350 catalytic converter 328-330 cooling radiator 340-344 engine bracket 301-302 engine bracket, securing 303-305 evaporator, pressure relief valve 366 exhaust heat shields 327 exhaust silencer 325-326 fuel filling pipes and ducts 316-318 fuel piping 306-308 fuel piping, securing 311-314 fuel pump, filter 309-310 fuel tank 315 fuel tank piping, anti-pollution 320-324 fuel tank, anti-pollution 319 heater unit 362 heater unit, radiator 363 heating and ventilation control 364-365 ventilation box and ducts 368-369 ventilation ducts and nozzles 367 water piping, securing 337-339 water piping, thermostat 331-336