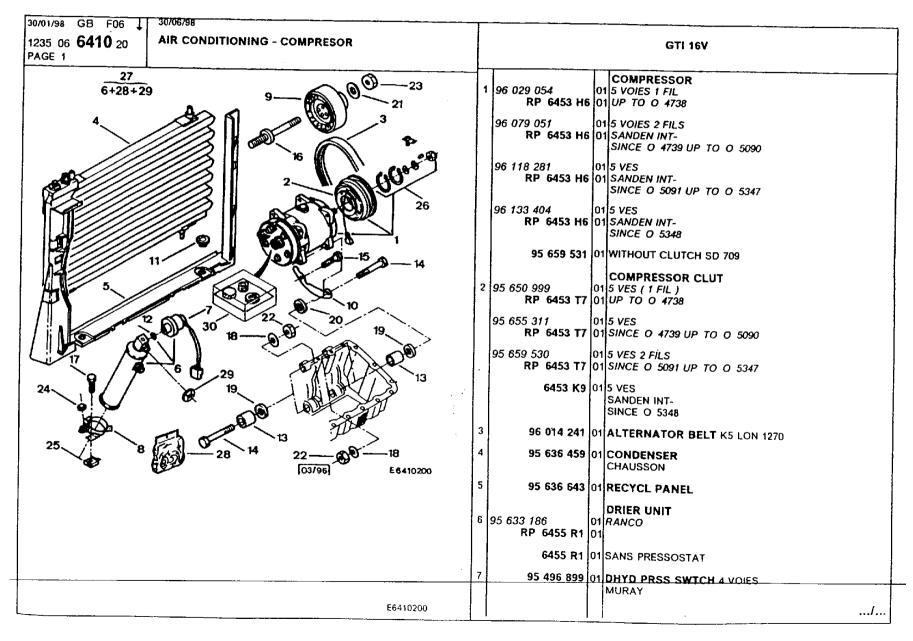

### **Engine** Environment and Misc

air conditioning, blower 359 air conditioning, circuit 357-358 air conditioning, compressor 351-356 air conditioning, inlet casing 360 air inlets 370 bumper, front 345-347 bumper, radiator grille 361 bumper, rear 348-350 catalytic converter 328-330 cooling radiator 340-344 engine bracket 301-302 engine bracket, securing 303-305 evaporator, pressure relief valve 366 exhaust heat shields 327 exhaust silencer 325-326 fuel filling pipes and ducts 316-318 fuel piping 306-308 fuel piping, securing 311-314 fuel pump, filter 309-310 fuel tank 315 fuel tank piping, anti-pollution 320-324 fuel tank, anti-pollution 319 heater unit 362 heater unit, radiator 363 heating and ventilation control 364-365 ventilation box and ducts 368-369 ventilation ducts and nozzles 367 water piping, securing 337-339 water piping, thermostat 331-336