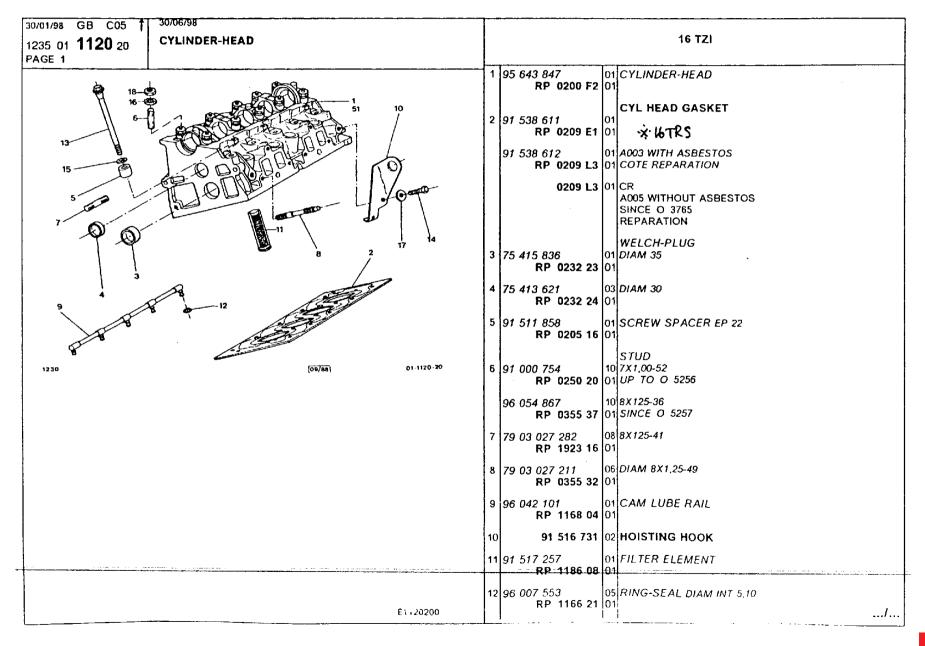

### **Engine**

camshaft 49-54 connecting rods, rings 46-48 cooling fan 78-80 crankcase 22-30 crankshaft 40-45 cylinder head 9-13 cylinder head cover 16-17 cylinder head plugs and securing 14-15 gasket kit 6-8 injection device 63-64 mixture control unit 65-67 oil filler and breather 72-75 oil pump and filter 68-71 oil sump 35-39 timing belt shields 31-34 valve adjusting pieces 59-62 valves, tappets 55-58 water outflow 18-21 water pump 76-77