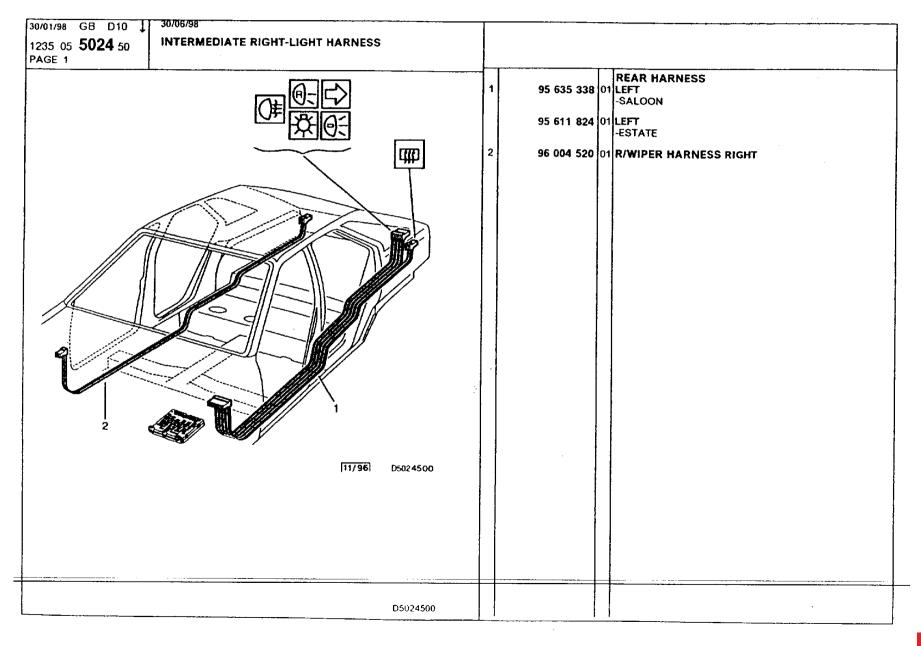

### **Electrical Equipment**

aetial statics supressor 299-300 battery 279 connectors, clip holder 256-260 connectors, clips, tongues 262 connectors, tongue holder 261 doors open indicator 273 electronic modules, dashboard 297 electronic modules, under hood 298 fog lights, front 281 horn 293 instrument panel 269-272 instrument panel accessories 277 instrument panel and console accessories 278 lamp kit 266 lighting, front 280 lighting, interior 285 lighting, rear 282-284 lighting, sunroof 286 mainboard 296 relays, fuses 294-295 speedo cable 267-268 switches, instrument panel 275-276 switches, lighting 287 switches, window regulator 274 window washer, front 291 window washer, rear 292 window wiper, front 288 window wiper, rear 289-290 wiring harness, antipollution device 238 wiring harness, brake 240-241 wiring harness, doors 249 wiring harness, engine 235-237 wiring harness, fascia panel console 242-247 wiring harness, front face 233 wiring harness, ignition 239 wiring harness, interior lamps 248 wiring harness, intermediate right lights 250-253 wiring harness, main 234 wiring harness, rear lights 254 wiring harness, tailgate 255 wiring securing 263-265