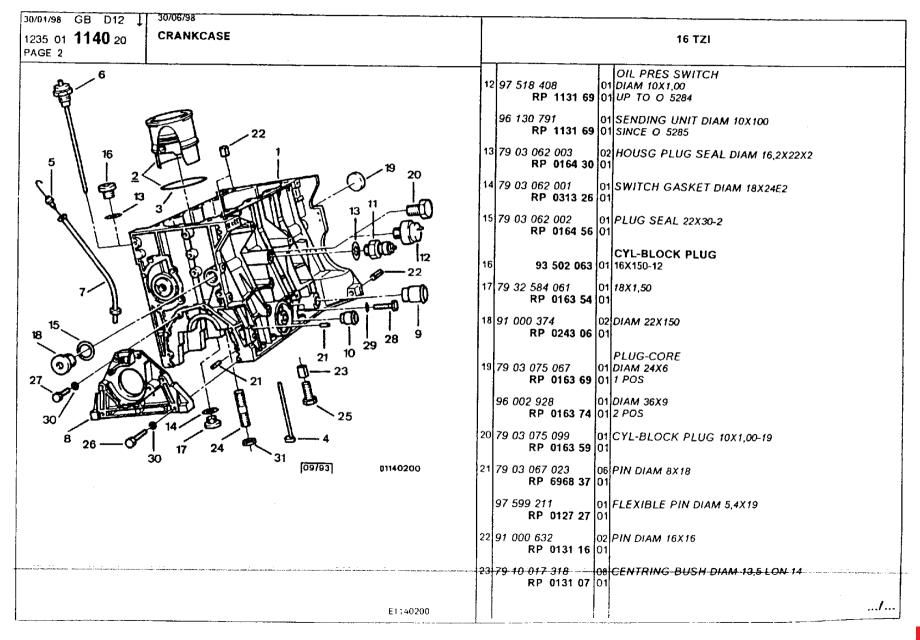

7174 | 7205 | 7236 | 7266 | 7297 | 7327 |
| 1997 | 7358 | 7389 | 7417 | 7448 | 7478 | 7509 | 7539 | 7570 | 7601 | 7631 | 7662 | 7692 |
| 1998 | 7723 | 7754 | 7782 | 7813 | 7843 | 7874 | 7904 | 7935 | 7966 | 7996 | 8027 | 8057 |
| 1999 | 8088 | 8119 | 8147 | 8178 | 8208 | 8239 | 8269 | 8300 | 8331 | 8361 | 8392 | 8422 |
| 2000 | 8453 | 8484 | 8512 | 8543 | 8573 | 8604 | 8634 | 8665 | 8696 | 8726 | 8757 | 8787 |
| 2001 | 8819 | 8850 | 8878 | 8909 | 8939 | 8970 | 9000 | 9031 | 9062 | 9092 | 9123 | 9153 |
| 2002 | 9184 | 9215 | 9243 | 9274 | 9304 | 9335 | 9365 | 9396 | 9427 | 9457 | 9488 | 9518 |



































# **Engine** Cylinder head plugs and securing





# **Engine** Cylinder head plugs and securing





# **Engine** Cylinder head cover

























































































































### **Engine** Connecting rods, rings

| 0/01/98 GB E12 1<br>235 01 <b>1215</b> 10<br>AGE 1 | 30/06/98 CONNECTING RODS - RINGS |          |   |                                    |          | 16 TZI                                           |
|----------------------------------------------------|----------------------------------|----------|---|------------------------------------|----------|--------------------------------------------------|
|                                                    | ,                                |          | 1 | 95 641 142<br>RP 0603 62           | 01<br>01 | SET 4 CONN ROD                                   |
|                                                    |