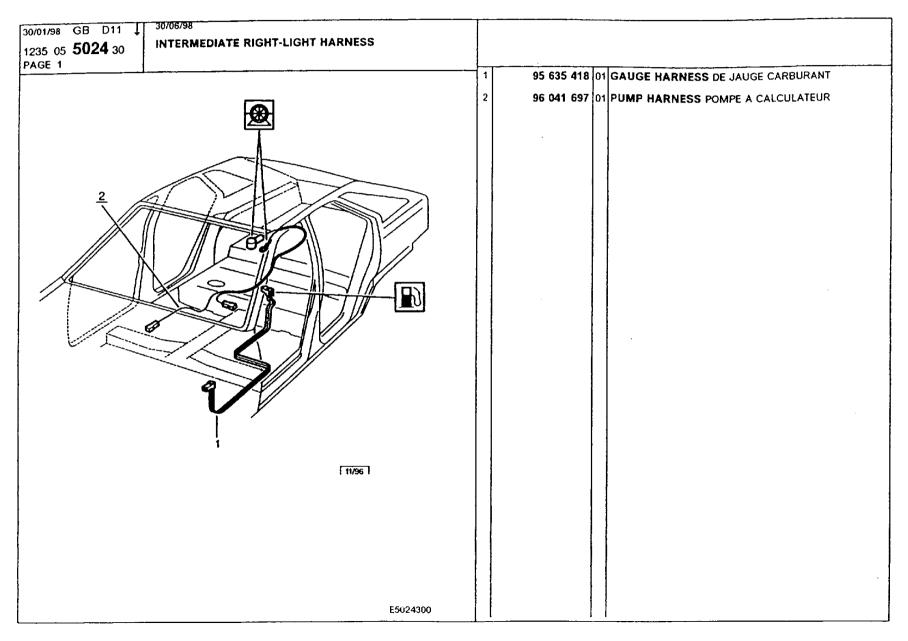

### **Electrical Equipment**

aetial statics supressor 299-300 battery 279 connectors, clip holder 256-260 connectors, clips, tongues 262 connectors, tongue holder 261 doors open indicator 273 electronic modules, dashboard 297 electronic modules, under hood 298 fog lights, front 281 horn 293 instrument panel 269-272 instrument panel accessories 277 instrument panel and console accessories 278 lamp kit 266 lighting, front 280 lighting, interior 285 lighting, rear 282-284 lighting, sunroof 286 mainboard 296 relays, fuses 294-295 speedo cable 267-268 switches, instrument panel 275-276 switches, lighting 287 switches, window regulator 274 window washer, front 291 window washer, rear 292 window wiper, front 288 window wiper, rear 289-290 wiring harness, antipollution device 238 wiring harness, brake 240-241 wiring harness, doors 249 wiring harness, engine 235-237 wiring harness, fascia panel console 242-247 wiring harness, front face 233 wiring harness, ignition 239 wiring harness, interior lamps 248 wiring harness, intermediate right lights 250-253 wiring harness, main 234 wiring harness, rear lights 254 wiring harness, tailgate 255 wiring securing 263-265