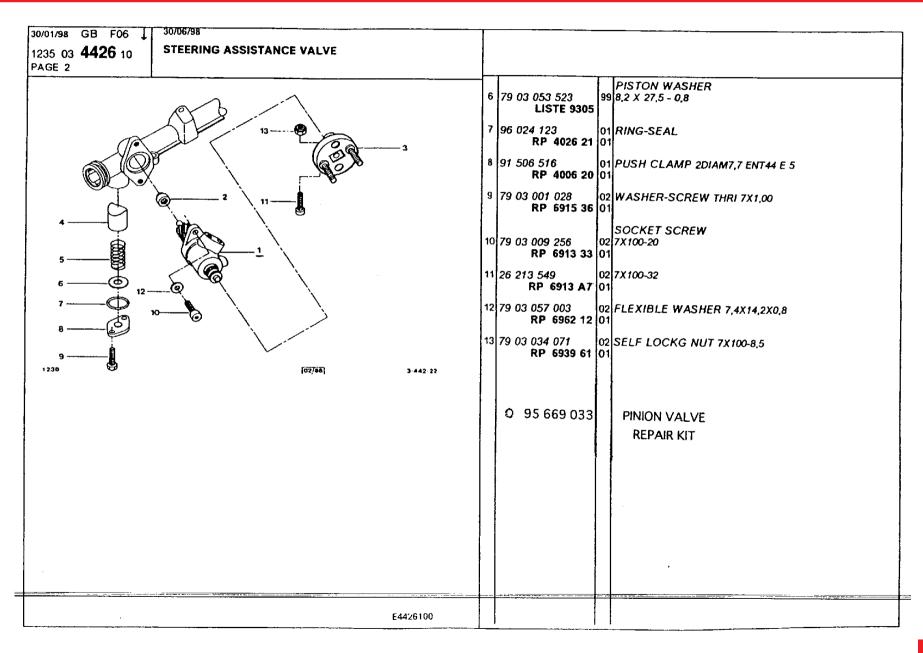

hp pump bracket 164-165 Ihm tank 170 manual height control 207-208 pas valve 215-216 piping brackets 181-183 plate bracket 184-185 pressure regulator bracket 168 pressure regulator, accumulator 166-167 rear axle, flexible mounts 197 return piping 177-180 safety valve 169 sheath collar 186-187 steering box and rack 213-214 steering box and rods 211-212 steering wheel, ignition lock 209-210 supply piping, brake (abs) 173-174 supply piping, steering and brake 175-176 supply piping, suspension 171-172 suspension cylinder components, front 200 suspension cylinder, front 198-199 suspension cylinder, rear 201-202 wheel caps 192-193 wheels, alloy 194 wheels, steel 191