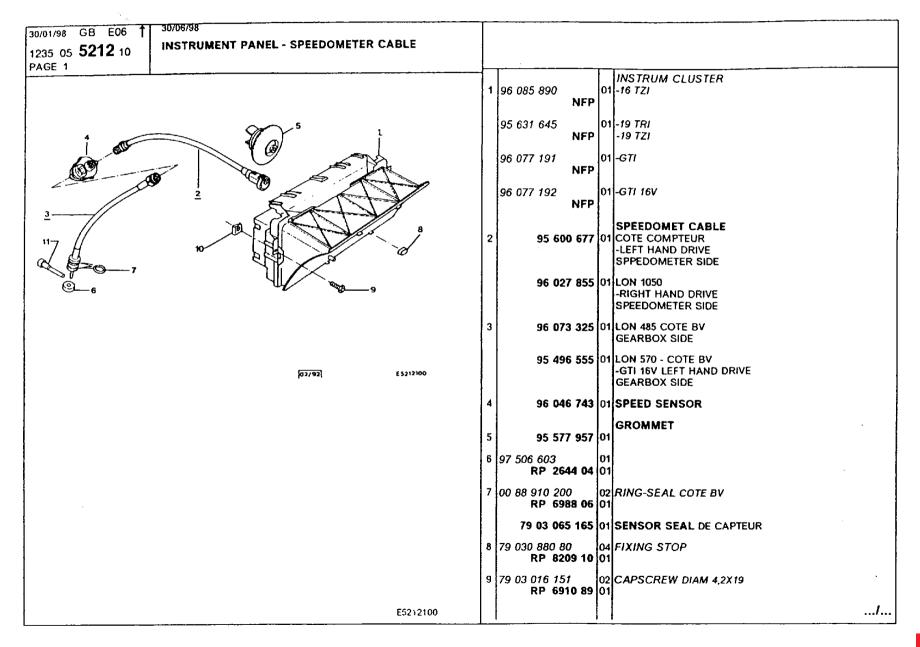

### **Electrical Equipment**

aetial statics supressor 299-300 battery 279 connectors, clip holder 256-260 connectors, clips, tongues 262 connectors, tongue holder 261 doors open indicator 273 electronic modules, dashboard 297 electronic modules, under hood 298 fog lights, front 281 horn 293 instrument panel 269-272 instrument panel accessories 277 instrument panel and console accessories 278 lamp kit 266 lighting, front 280 lighting, interior 285 lighting, rear 282-284 lighting, sunroof 286 mainboard 296 relays, fuses 294-295 speedo cable 267-268 switches, instrument panel 275-276 switches, lighting 287 switches, window regulator 274 window washer, front 291 window washer, rear 292 window wiper, front 288 window wiper, rear 289-290 wiring harness, antipollution device 238 wiring harness, brake 240-241 wiring harness, doors 249 wiring harness, engine 235-237 wiring harness, fascia panel console 242-247 wiring harness, front face 233 wiring harness, ignition 239 wiring harness, interior lamps 248 wiring harness, intermediate right lights 250-253 wiring harness, main 234 wiring harness, rear lights 254 wiring harness, tailgate 255 wiring securing 263-265