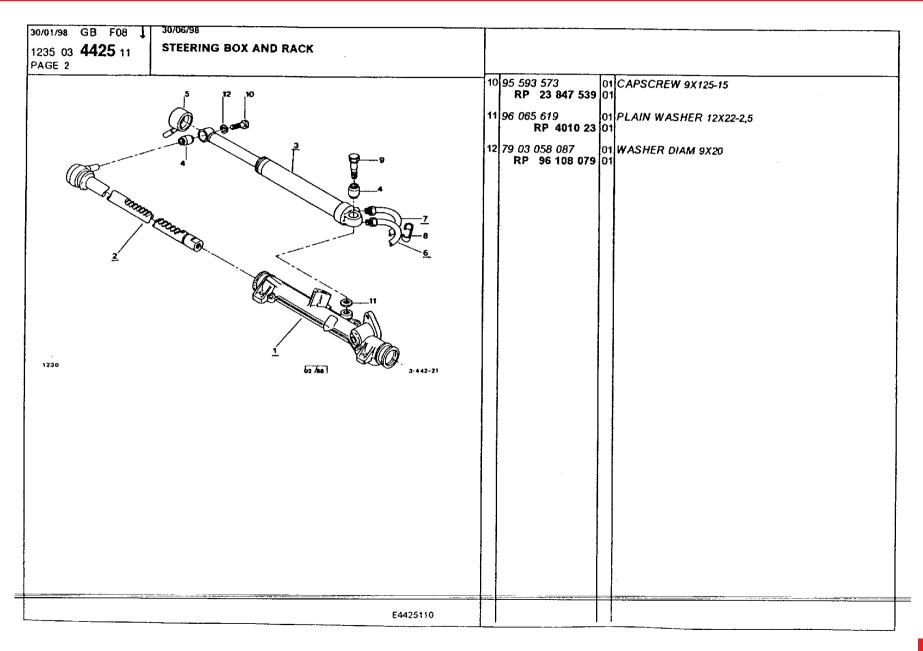

hp pump bracket 164-165 Ihm tank 170 manual height control 207-208 pas valve 215-216 piping brackets 181-183 plate bracket 184-185 pressure regulator bracket 168 pressure regulator, accumulator 166-167 rear axle, flexible mounts 197 return piping 177-180 safety valve 169 sheath collar 186-187 steering box and rack 213-214 steering box and rods 211-212 steering wheel, ignition lock 209-210 supply piping, brake (abs) 173-174 supply piping, steering and brake 175-176 supply piping, suspension 171-172 suspension cylinder components, front 200 suspension cylinder, front 198-199 suspension cylinder, rear 201-202 wheel caps 192-193 wheels, alloy 194 wheels, steel 191