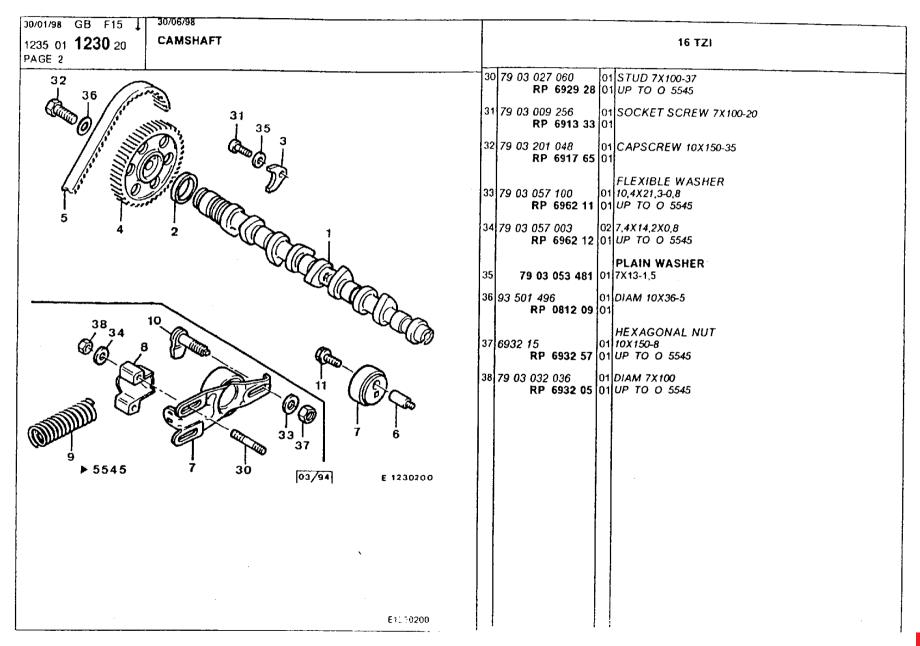

### **Engine**

camshaft 49-54 connecting rods, rings 46-48 cooling fan 78-80 crankcase 22-30 crankshaft 40-45 cylinder head 9-13 cylinder head cover 16-17 cylinder head plugs and securing 14-15 gasket kit 6-8 injection device 63-64 mixture control unit 65-67 oil filler and breather 72-75 oil pump and filter 68-71 oil sump 35-39 timing belt shields 31-34 valve adjusting pieces 59-62 valves, tappets 55-58 water outflow 18-21 water pump 76-77