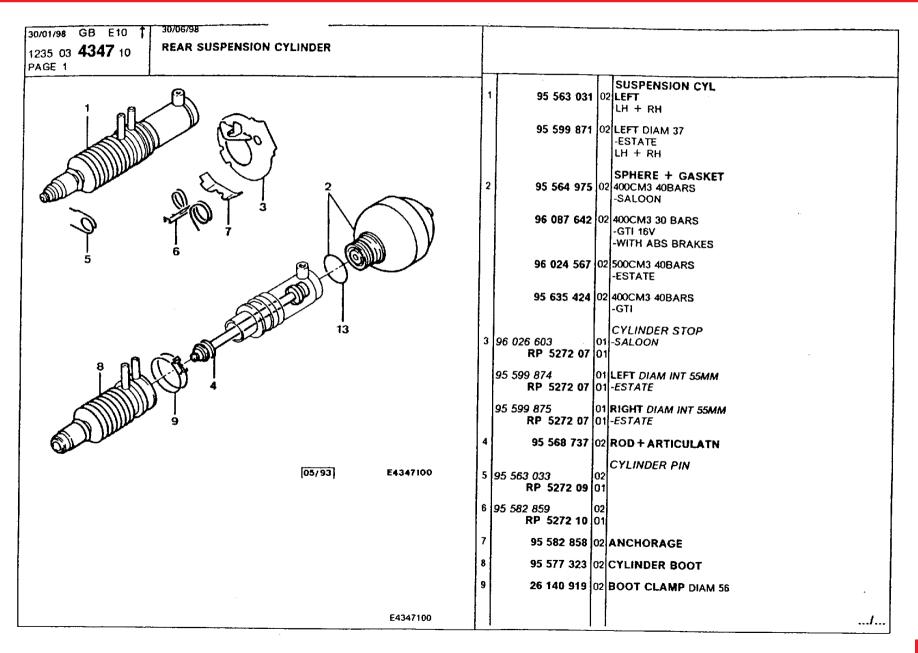

hp pump bracket 164-165 Ihm tank 170 manual height control 207-208 pas valve 215-216 piping brackets 181-183 plate bracket 184-185 pressure regulator bracket 168 pressure regulator, accumulator 166-167 rear axle, flexible mounts 197 return piping 177-180 safety valve 169 sheath collar 186-187 steering box and rack 213-214 steering box and rods 211-212 steering wheel, ignition lock 209-210 supply piping, brake (abs) 173-174 supply piping, steering and brake 175-176 supply piping, suspension 171-172 suspension cylinder components, front 200 suspension cylinder, front 198-199 suspension cylinder, rear 201-202 wheel caps 192-193 wheels, alloy 194 wheels, steel 191