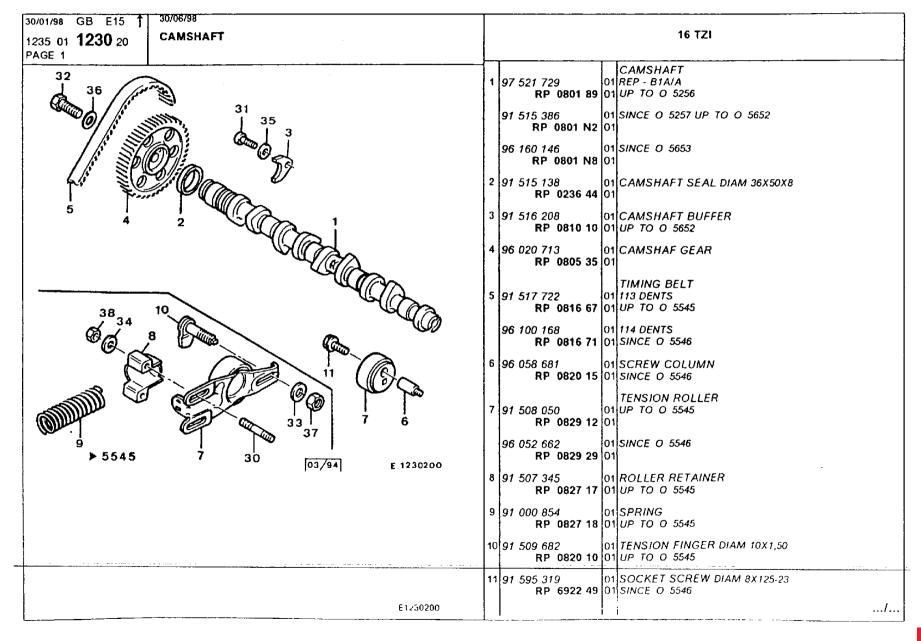

### **Engine**

camshaft 49-54 connecting rods, rings 46-48 cooling fan 78-80 crankcase 22-30 crankshaft 40-45 cylinder head 9-13 cylinder head cover 16-17 cylinder head plugs and securing 14-15 gasket kit 6-8 injection device 63-64 mixture control unit 65-67 oil filler and breather 72-75 oil pump and filter 68-71 oil sump 35-39 timing belt shields 31-34 valve adjusting pieces 59-62 valves, tappets 55-58 water outflow 18-21 water pump 76-77