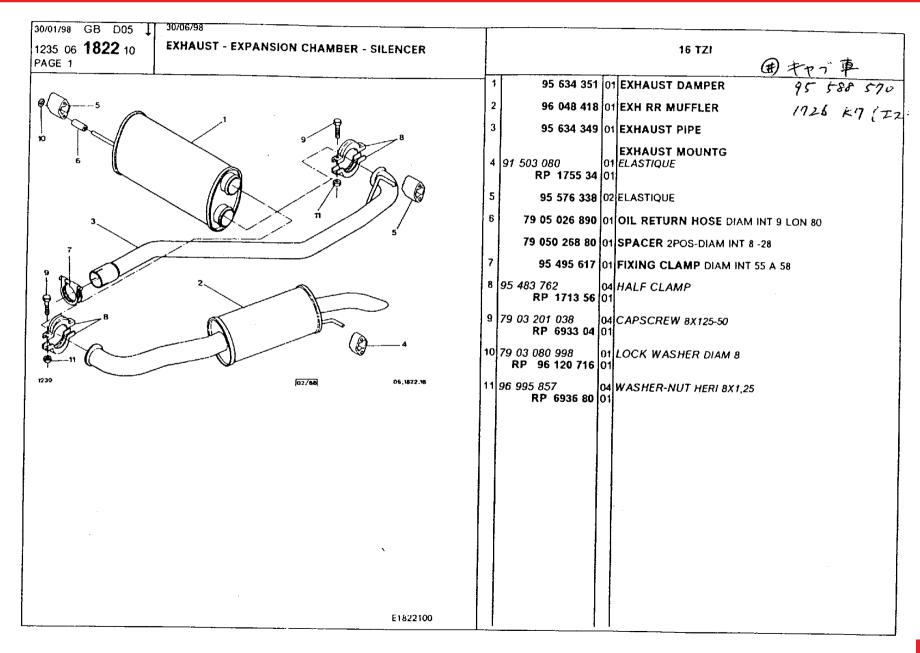

### **Engine** Environment and Misc

air conditioning, blower 359 air conditioning, circuit 357-358 air conditioning, compressor 351-356 air conditioning, inlet casing 360 air inlets 370 bumper, front 345-347 bumper, radiator grille 361 bumper, rear 348-350 catalytic converter 328-330 cooling radiator 340-344 engine bracket 301-302 engine bracket, securing 303-305 evaporator, pressure relief valve 366 exhaust heat shields 327 exhaust silencer 325-326 fuel filling pipes and ducts 316-318 fuel piping 306-308 fuel piping, securing 311-314 fuel pump, filter 309-310 fuel tank 315 fuel tank piping, anti-pollution 320-324 fuel tank, anti-pollution 319 heater unit 362 heater unit, radiator 363 heating and ventilation control 364-365 ventilation box and ducts 368-369 ventilation ducts and nozzles 367 water piping, securing 337-339 water piping, thermostat 331-336