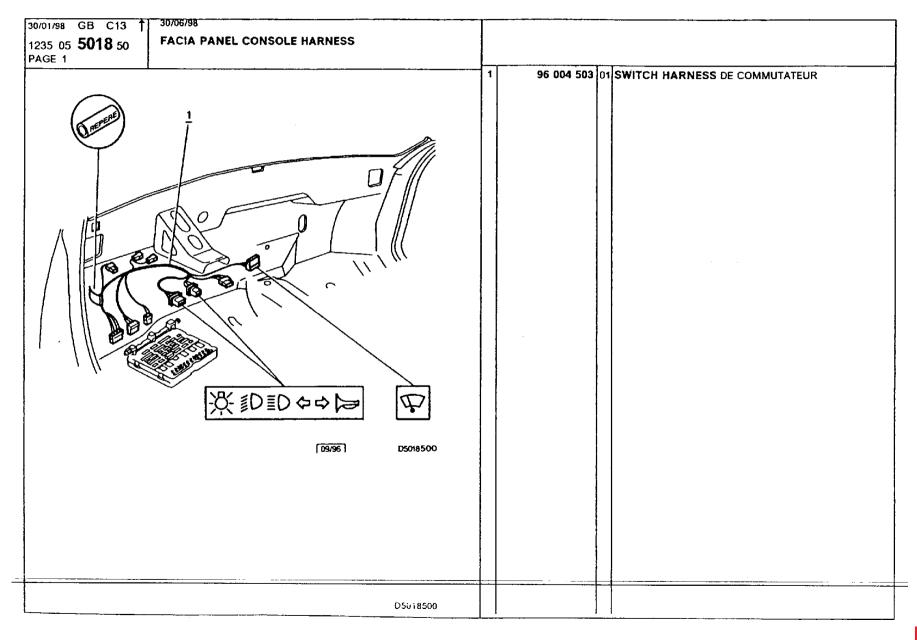

### **Electrical Equipment**

aetial statics supressor 299-300 battery 279 connectors, clip holder 256-260 connectors, clips, tongues 262 connectors, tongue holder 261 doors open indicator 273 electronic modules, dashboard 297 electronic modules, under hood 298 fog lights, front 281 horn 293 instrument panel 269-272 instrument panel accessories 277 instrument panel and console accessories 278 lamp kit 266 lighting, front 280 lighting, interior 285 lighting, rear 282-284 lighting, sunroof 286 mainboard 296 relays, fuses 294-295 speedo cable 267-268 switches, instrument panel 275-276 switches, lighting 287 switches, window regulator 274 window washer, front 291 window washer, rear 292 window wiper, front 288 window wiper, rear 289-290 wiring harness, antipollution device 238 wiring harness, brake 240-241 wiring harness, doors 249 wiring harness, engine 235-237 wiring harness, fascia panel console 242-247 wiring harness, front face 233 wiring harness, ignition 239 wiring harness, interior lamps 248 wiring harness, intermediate right lights 250-253 wiring harness, main 234 wiring harness, rear lights 254 wiring harness, tailgate 255 wiring securing 263-265