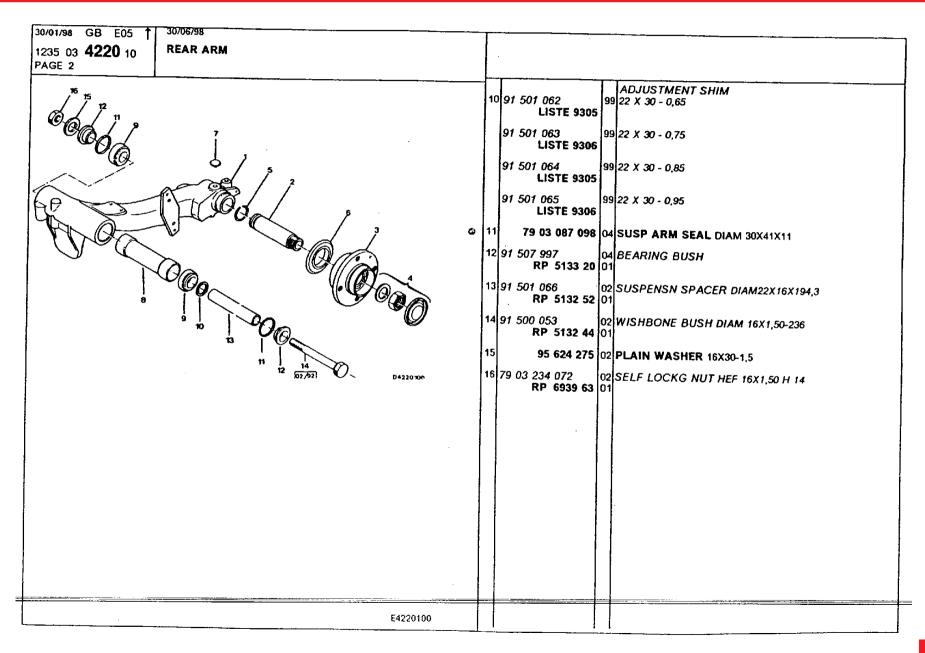

### **Hydraulics** and Running Gear

anti-roll bars, connecting rods 205-206
arm, front 188
arm, rear 195-196
flow distributor valve 217
front pivots and hubs 189-190
height correctors 203-204
hp pump 163