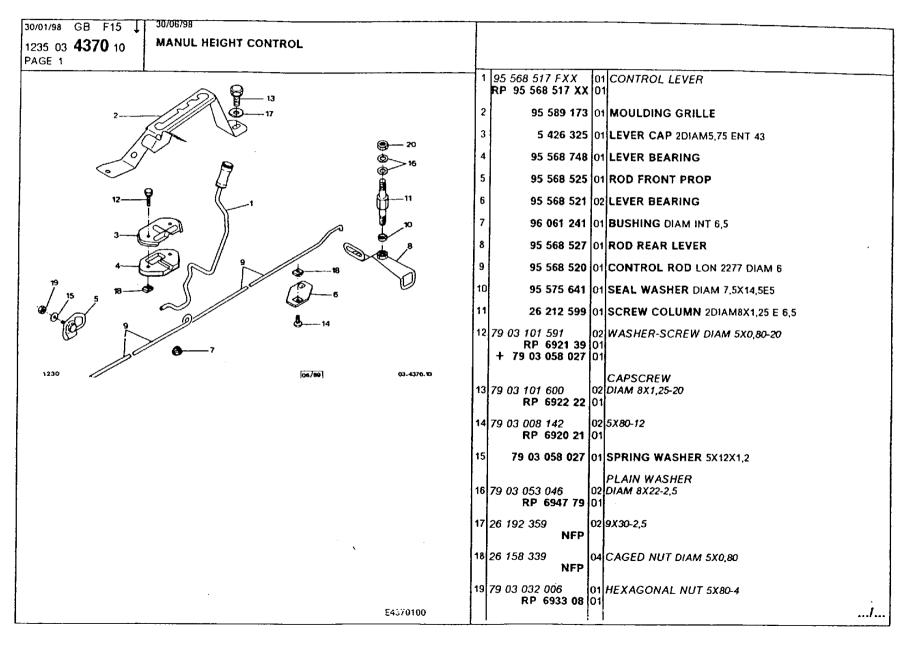

hp pump bracket 164-165 Ihm tank 170 manual height control 207-208 pas valve 215-216 piping brackets 181-183 plate bracket 184-185 pressure regulator bracket 168 pressure regulator, accumulator 166-167 rear axle, flexible mounts 197 return piping 177-180 safety valve 169 sheath collar 186-187 steering box and rack 213-214 steering box and rods 211-212 steering wheel, ignition lock 209-210 supply piping, brake (abs) 173-174 supply piping, steering and brake 175-176 supply piping, suspension 171-172 suspension cylinder components, front 200 suspension cylinder, front 198-199 suspension cylinder, rear 201-202 wheel caps 192-193 wheels, alloy 194 wheels, steel 191