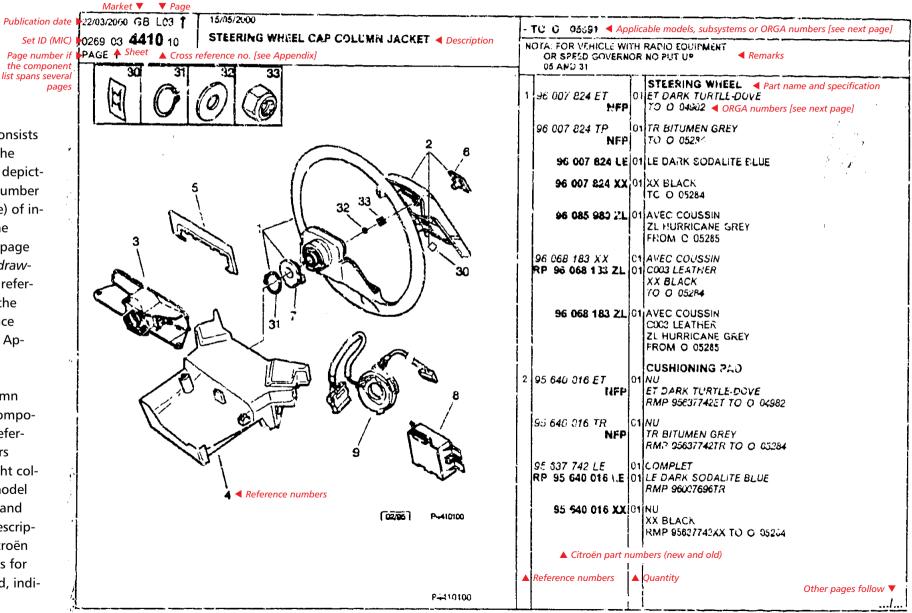

### **Legend** How to read the fiche?

Set ID (MIC) Page number if the component list spans several pages

A fiche set consists of several fiche sheets, each depicting a large number (200 or more) of individual fiche pages. Each page has its own drawing number, referenced from the cross reference charts in the Appendix.

The left column shows the components with reference numbers while the right column gives model information and the actual descriptions and Citroën part numbers for all referenced, individual parts.

The organization number shows the day when your car was actually assembled on the production line. The dealers and parts stores use this number (sometimes also called RP or Replacement Parts number) to identify the various parts and components fitted to your car.

On your car, the ORGA number can be found stamped on the left hand front door A-pillar, above the courtesy light switch.

Calculating the production date is very easy using the following table. Locate the largest number in the table still less than or equal to your organization number. To see an example, let's assume the number is **4859**. Then the largest number