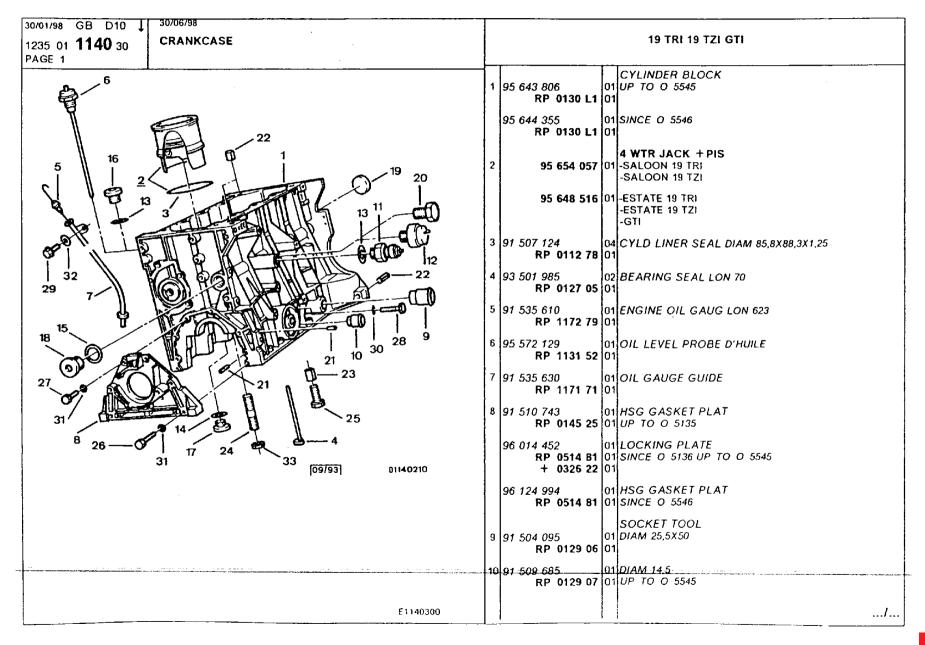

### **Engine** Connecting rods, rings

| 0/01/98 GB E12 1<br>235 01 <b>1215</b> 10<br>AGE 1 | 30/06/98 CONNECTING RODS - RINGS |          |   |                                    |          | 16 TZI                                           |
|----------------------------------------------------|----------------------------------|----------|---|------------------------------------|----------|--------------------------------------------------|
|                                                    | ,                                |          | 1 | 95 641 142<br>RP 0603 62           | 01<br>01 | SET 4 CONN ROD                                   |
|                                                    |                                  |          | 2 | 97 90 006 100<br><b>RP 0606 E3</b> |          | SET 8 1/2 BRNG<br>CN                             |
| ///                                                |                                  |          |   | 94 56 001 426<br>RP 0606 E4        | 01<br>01 | COTE REPARATION                                  |
|                                                    |                                  |          | 3 | 95 643 946<br><b>RP 0640 61</b>    | 04       | SET 3 RING PIST<br>83(1,5-1,5-4)<br>UP TO 0 5256 |
|                                                    |                                  |          |   | 95 644 132                         | 04       | (1,75-1,75-4)<br>SINCE O 5257                    |
| 5- /                                               | ,,                               | 1        | 4 | 95 641 147<br>RP 0607 37           | 08<br>01 | CONNEC ROD BOLT DIAM 9X100                       |
|                                                    |                                  |          | 5 | 79 03 032 109                      | 80       | CONNECTING ROD 9X1,00-10                         |
|                                                    |                                  |          |   |                                    |          |                                                  |
|                                                    | ( <del>प्र./ਭ</del> )            | B7215200 |   |                                    |          |                                                  |
|                                                    |                                  |          |   |                                    |          |                                                  |
|                                                    |                                  |          |   |                                    |          |                                                  |
|                                                    |                                  |          |   |                                    |          |                                                  |
|                                                    |                                  |          |   |                                    |          |                                                  |
|                                                    |                                  | `        |   |                                    |          |                                                  |
|                                                    |                                  |          |   |                                    |          |                                                  |
|                                                    | •                                | E)215100 |   |                                    | !        |                                                  |

## **Engine** Connecting rods, rings

| 100.00.00 | 0/06/98<br>CONNECTING RODS - RINGS |          |       |                                                                                                                                                                                                |                                          | 19 TRI 19 TZI GTI                                                                                                                                                                                                                                                                                                                                                                               |
|-----------|------------------------------------|----------|-------|------------------------------------------------------------------------------------------------------------------------------------------------------------------------------------------------|------------------------------------------|-------------------------------------------------------------------------------------------------------------------------------------------------------------------------------------------------------------------------------------------------------------------------------------------------------------------------------------------------------------------------------------------------|
| AGE 1     |                                    | 215210   | 9 9 9 | 95 641 483<br>RP 95 614 867<br>95 614 867<br>97 90 009 500<br>RP 0606 H1<br>94 00 606 990<br>RP 0606 H1<br>94 56 001 561<br>RP 0606 F9<br>95 643 946<br>RP 0640 61<br>95 641 147<br>RP 0607 37 | 01 01 01 01 01 01 01 01 01 01 01 01 01 0 | SET 4 CONN ROD -SALOON 19 TRI -SALOON 19 TRI -SALOON 19 TZI -ESTATE 19 TRI -ESTATE 19 TZI UP TO D 4982 -GTI UP TO O 4982 -ESTATE 19 TZI SINCE O 4983 -GTI SINCE O 4983 SET 8 1/2 BRNG CN DIAM 50 -SALOON 19 TRI -SALOON 19 TZI DIAM 50 -ESTATE 19 TRI -ESTATE 19 TRI -ESTATE 19 TZI -GTI REPARATION DIAM 49,7 SET 3 RING PIST 83(1,5-1,5-4) CONNEC ROD BOLT DIAM 9X100 CONNECTING ROD 9X1,00-10 |
|           |                                    | E1215200 |       |                                                                                                                                                                                                |                                          |                                                                                                                                                                                                                                                                                                                                                                                                 |

# **Engine** Connecting rods, rings

| 30/01/98 GB E14 ↑ 30/06/98 1235 01 <b>1215</b> 30 CONNECTING RODS - RINGS | GTI 16V                                                      |
|---------------------------------------------------------------------------|--------------------------------------------------------------|
| PAGE 1                                                                    | 1 95 624 943 01 SET 4 CONN ROD                               |
|                                                                           | 2 97 90 009 500 01 CN DIAM 50 RP 0606 H1 01                  |
|                                                                           | 94 56 001 561 01 REPARATION DIAM 49,7<br>RP 0606 F9 01       |
| Ø 0—5                                                                     | 3 95 641 147<br>RP 0607 37 01 CONNEC ROD BOLT DIAM 9X100     |
|                                                                           | 4 95 624 942 04 SET 3 RING PIST 83 (1,5-1,5-3)               |
| 3 3 6 6                                                                   | 5 96 020 342 08 DIAM 24 EP 1.5<br>RP 0630 22 01 UP TO 0 5562 |
|                                                                           | 96 146 748 08 DIAM 22<br>RP 0630 22 01 SINCE O 5563          |
|                                                                           | 6 91 541 547 02 LEFT RP 1168 07 01                           |
| 1230 (09/8e) Ot .1215 25                                                  | 91 541 546 02 RIGHT<br>RP 1168 06 01                         |
|                                                                           | 7 96 020 742 DB OIL JET SCREW DIAM 6 X 100 - 25              |
|                                                                           | 8 79 03 032 109 08 CONNECTING ROD 9X1,00-10                  |
|                                                                           |                                                              |
|                                                                           |                                                              |
|                                                                           |                                                              |
|                                                                           |                                                              |
|                                                                           |                                                              |
| E1215300                                                                  |                                                              |

| 30/01/98 GB F08 J 30/06/98<br>1235 01 <b>1241</b> 20 <b>VALVES - TAPPET</b> |          | 19 TRI 19 TZI GTI                                                                                                                                                                                                                                                                                                                                                                                                                                                                                                                                                                                                                                                                                                                                                                                                                                                                                                                                                                                                                                                                                                                                                                                                                                                                                                                                                                                                                                                                                                                                                                                                                                                                                                                                                                                                                                                                                                                                                                                                                                                                                                              |
|-----------------------------------------------------------------------------|----------|--------------------------------------------------------------------------------------------------------------------------------------------------------------------------------------------------------------------------------------------------------------------------------------------------------------------------------------------------------------------------------------------------------------------------------------------------------------------------------------------------------------------------------------------------------------------------------------------------------------------------------------------------------------------------------------------------------------------------------------------------------------------------------------------------------------------------------------------------------------------------------------------------------------------------------------------------------------------------------------------------------------------------------------------------------------------------------------------------------------------------------------------------------------------------------------------------------------------------------------------------------------------------------------------------------------------------------------------------------------------------------------------------------------------------------------------------------------------------------------------------------------------------------------------------------------------------------------------------------------------------------------------------------------------------------------------------------------------------------------------------------------------------------------------------------------------------------------------------------------------------------------------------------------------------------------------------------------------------------------------------------------------------------------------------------------------------------------------------------------------------------|
| 8—————————————————————————————————————                                      | D1241100 | 10 94 56 001 309 RP 0221 18 11 94 56 001 419 RP 0226 A2 12 94 56 001 422 RP 0227 93 14 56 001 422 RP 0227 93 15 PA 56 001 422 RP 0227 93 16 PA 56 001 422 RP 0227 93 17 PA 56 001 422 RP 0227 93 18 PA 56 001 422 RP 0227 93 19 PA 56 001 422 RP 0227 93 10 PA 56 001 422 RP 0226 A2 11 PA 56 001 422 RP 0226 A2 12 PA 56 001 422 RP 0226 A2 12 PA 56 001 422 RP 0226 A2 13 PA 56 001 425 RP 0226 A2 14 PA 56 001 425 RP 0226 A2 15 PA 56 001 425 RP 0226 A2 16 PA 56 001 425 RP 0226 A2 17 PA 56 001 425 RP 0226 A2 18 PA 56 001 425 RP 0226 A2 18 PA 56 001 425 RP 0226 A2 19 PA 56 001 425 RP 0226 A2 10 PA |
|                                                                             | E1241200 |                                                                                                                                                                                                                                                                                                                                                                                                                                                                                                                                                                                                                                                                                                                                                                                                                                                                                                                                                                                                                                                                                                                                                                                                                                                                                                                                                                                                                                                                                                                                                                                                                                                                                                                                                                                                                                                                                                                                                                                                                                                                                                                                |