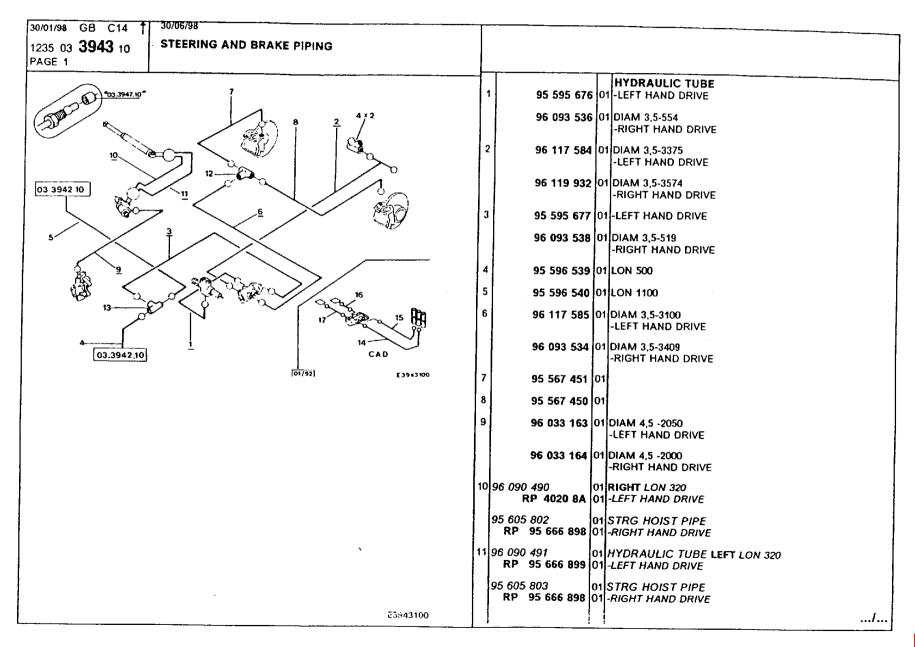

hp pump bracket 164-165 Ihm tank 170 manual height control 207-208 pas valve 215-216 piping brackets 181-183 plate bracket 184-185 pressure regulator bracket 168 pressure regulator, accumulator 166-167 rear axle, flexible mounts 197 return piping 177-180 safety valve 169 sheath collar 186-187 steering box and rack 213-214 steering box and rods 211-212 steering wheel, ignition lock 209-210 supply piping, brake (abs) 173-174 supply piping, steering and brake 175-176 supply piping, suspension 171-172 suspension cylinder components, front 200 suspension cylinder, front 198-199 suspension cylinder, rear 201-202 wheel caps 192-193 wheels, alloy 194 wheels, steel 191