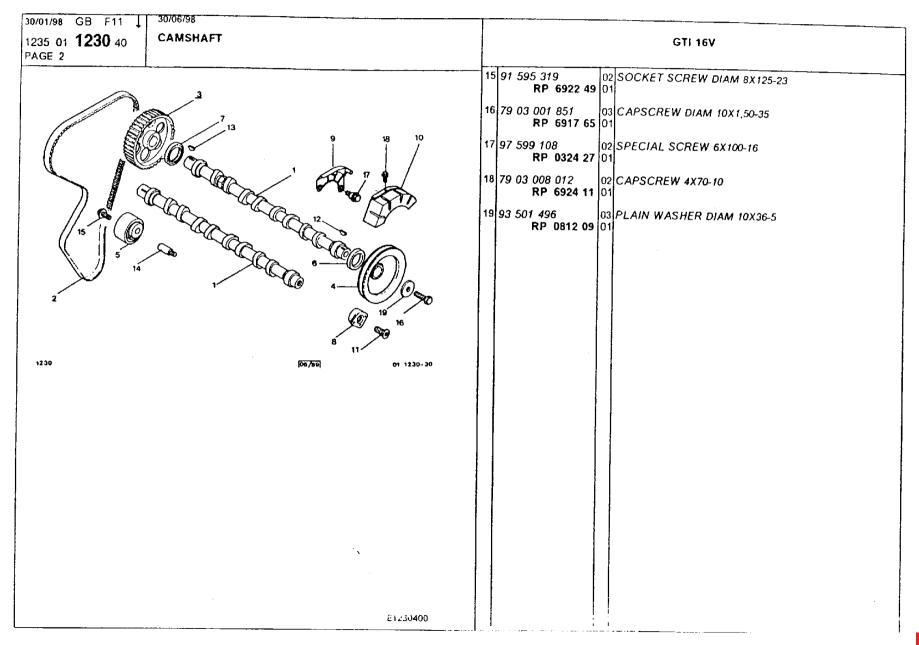

### **Engine**

camshaft 49-54 connecting rods, rings 46-48 cooling fan 78-80 crankcase 22-30 crankshaft 40-45 cylinder head 9-13 cylinder head cover 16-17 cylinder head plugs and securing 14-15 gasket kit 6-8 injection device 63-64 mixture control unit 65-67 oil filler and breather 72-75 oil pump and filter 68-71 oil sump 35-39 timing belt shields 31-34 valve adjusting pieces 59-62 valves, tappets 55-58 water outflow 18-21 water pump 76-77