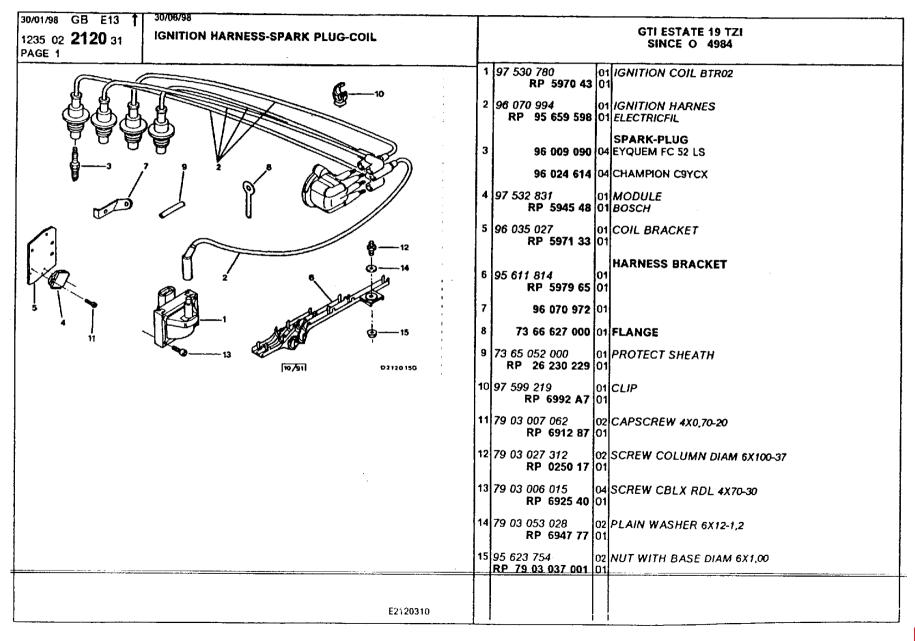

### **Engine** Equipment

accelerator control 113-115 additional air circuit 127-129 air filter 119 air filter and carburettor union 124 air filter and ducts 120-122 air filter and injection body union 123 air intake, throttle valve housing 104-107 alternator 151 alternator belt fastening 152-153 alternator components 154-155 assy distributor 138-140 automatic clutch 148-150 clutch 147 distribution pipe, throttle casing 108-112 exhaust pipe 130-132 ignition distributor 133-137 ignition harness, spark plugs, coil 141-146 mixer, inlet air heating 125-126 monopoint injection body 116-118 starter 156-157 starter details 160-162 starter motor fastening 158-159