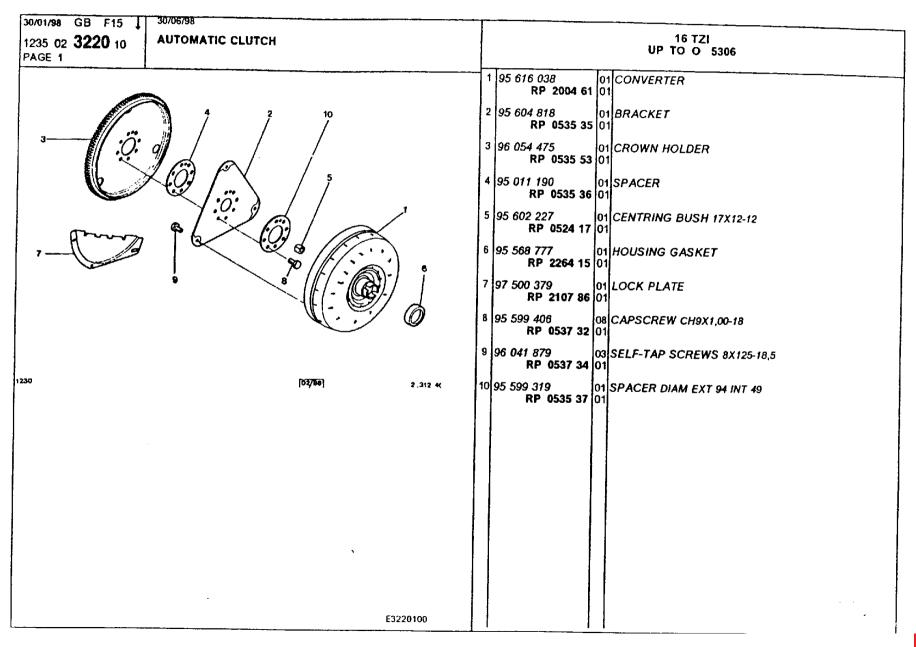

### **Engine** Equipment

accelerator control 113-115 additional air circuit 127-129 air filter 119 air filter and carburettor union 124 air filter and ducts 120-122 air filter and injection body union 123 air intake, throttle valve housing 104-107 alternator 151 alternator belt fastening 152-153 alternator components 154-155 assy distributor 138-140 automatic clutch 148-150 clutch 147 distribution pipe, throttle casing 108-112 exhaust pipe 130-132 ignition distributor 133-137 ignition harness, spark plugs, coil 141-146 mixer, inlet air heating 125-126 monopoint injection body 116-118 starter 156-157 starter details 160-162 starter motor fastening 158-159