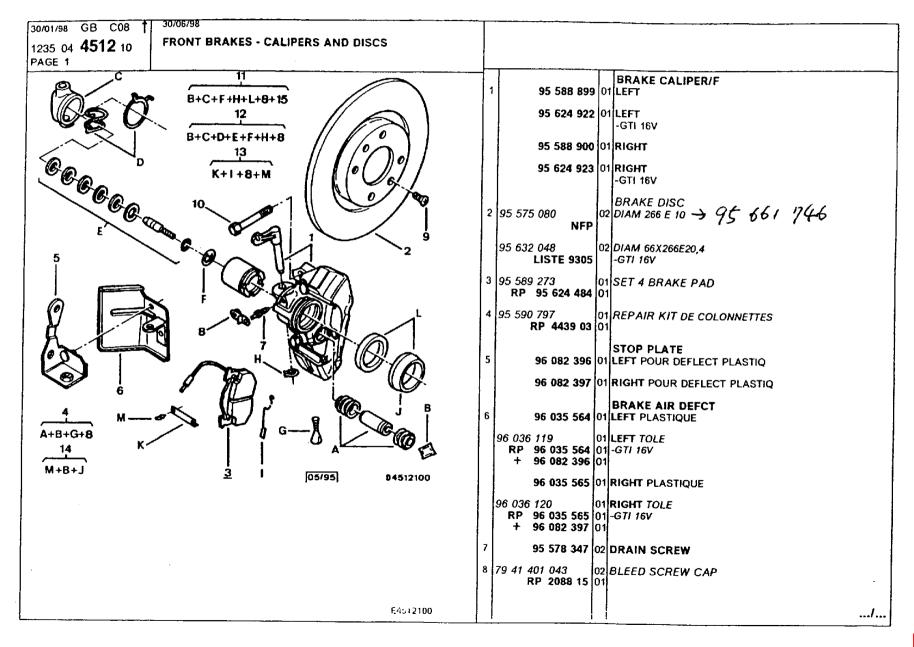

|
|                                                       |                               |    |                                       |          |                                            |
|                                                       |                               |    |                                       |          |                                            |
|                                                       | E3:41100                      |    |                                       | - 1      |                                            |



#### **Brakes and Transmission** Driveshafts





#### **Brakes and Transmission** Driveshafts





#### **Brakes and Transmission** Driveshafts





#### Brakes and Transmission Brake calipers and disks, front





#### **Brakes and Transmission** Brake calipers and disks, front





#### Brakes and Transmission Brake calipers and disks, rear





# Brakes and Transmission Brake calipers and disks, rear

| 30/01/98 GB C11 T 30/06/98 1235 04 4516 10 PAGE 2    |    |
|------------------------------------------------------|----|
| 21 5 13 3 3 15 6 8 6 6 6 6 6 6 6 6 6 6 6 6 6 6 6 6 6 | 19 |
| E4516100                                             |    |



#### Brakes and Transmission Brake control valve





## Brakes and Transmission ABS hydraulic unit

| 30/01/98 GB C13 †<br>1235 04 <b>4542</b> 10<br>PAGE 1 | 30/06/98 BRAKES-HYDRAULICO | WITH ABS BRAKES