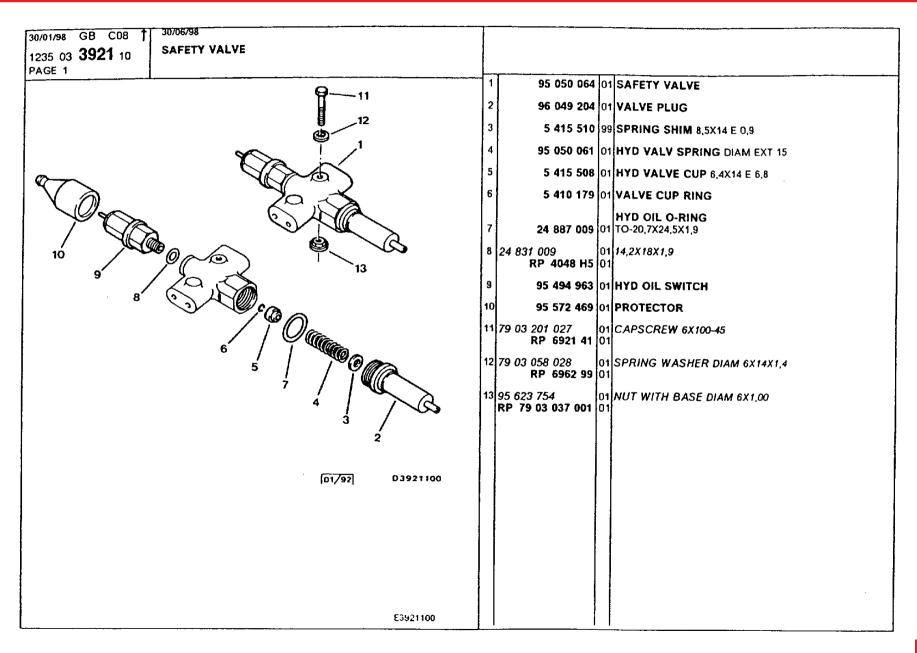

hp pump bracket 164-165 Ihm tank 170 manual height control 207-208 pas valve 215-216 piping brackets 181-183 plate bracket 184-185 pressure regulator bracket 168 pressure regulator, accumulator 166-167 rear axle, flexible mounts 197 return piping 177-180 safety valve 169 sheath collar 186-187 steering box and rack 213-214 steering box and rods 211-212 steering wheel, ignition lock 209-210 supply piping, brake (abs) 173-174 supply piping, steering and brake 175-176 supply piping, suspension 171-172 suspension cylinder components, front 200 suspension cylinder, front 198-199 suspension cylinder, rear 201-202 wheel caps 192-193 wheels, alloy 194 wheels, steel 191