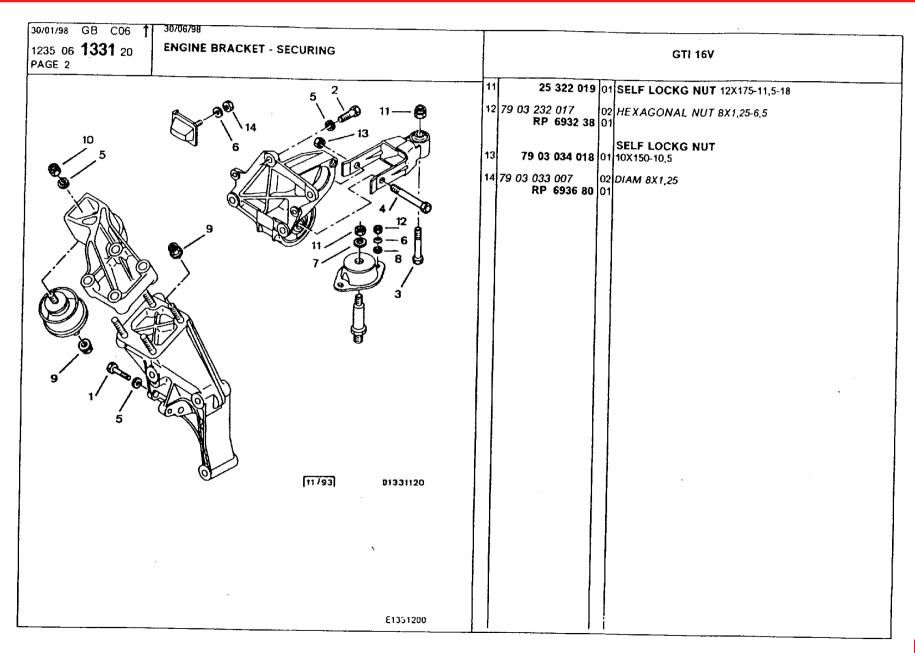

### **Engine** Environment and Misc

air conditioning, blower 359 air conditioning, circuit 357-358 air conditioning, compressor 351-356 air conditioning, inlet casing 360 air inlets 370 bumper, front 345-347 bumper, radiator grille 361 bumper, rear 348-350 catalytic converter 328-330 cooling radiator 340-344 engine bracket 301-302 engine bracket, securing 303-305 evaporator, pressure relief valve 366 exhaust heat shields 327 exhaust silencer 325-326 fuel filling pipes and ducts 316-318 fuel piping 306-308 fuel piping, securing 311-314 fuel pump, filter 309-310 fuel tank 315 fuel tank piping, anti-pollution 320-324 fuel tank, anti-pollution 319 heater unit 362 heater unit, radiator 363 heating and ventilation control 364-365 ventilation box and ducts 368-369 ventilation ducts and nozzles 367 water piping, securing 337-339 water piping, thermostat 331-336