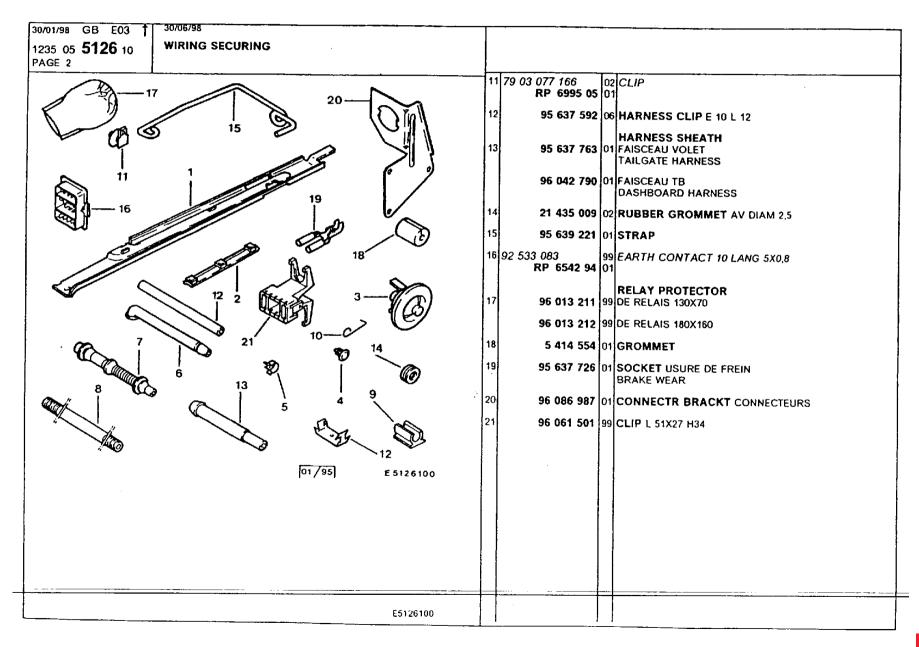

### **Electrical Equipment**

aetial statics supressor 299-300 battery 279 connectors, clip holder 256-260 connectors, clips, tongues 262 connectors, tongue holder 261 doors open indicator 273 electronic modules, dashboard 297 electronic modules, under hood 298 fog lights, front 281 horn 293 instrument panel 269-272 instrument panel accessories 277 instrument panel and console accessories 278 lamp kit 266 lighting, front 280 lighting, interior 285 lighting, rear 282-284 lighting, sunroof 286 mainboard 296 relays, fuses 294-295 speedo cable 267-268 switches, instrument panel 275-276 switches, lighting 287 switches, window regulator 274 window washer, front 291 window washer, rear 292 window wiper, front 288 window wiper, rear 289-290 wiring harness, antipollution device 238 wiring harness, brake 240-241 wiring harness, doors 249 wiring harness, engine 235-237 wiring harness, fascia panel console 242-247 wiring harness, front face 233 wiring harness, ignition 239 wiring harness, interior lamps 248 wiring harness, intermediate right lights 250-253 wiring harness, main 234 wiring harness, rear lights 254 wiring harness, tailgate 255 wiring securing 263-265