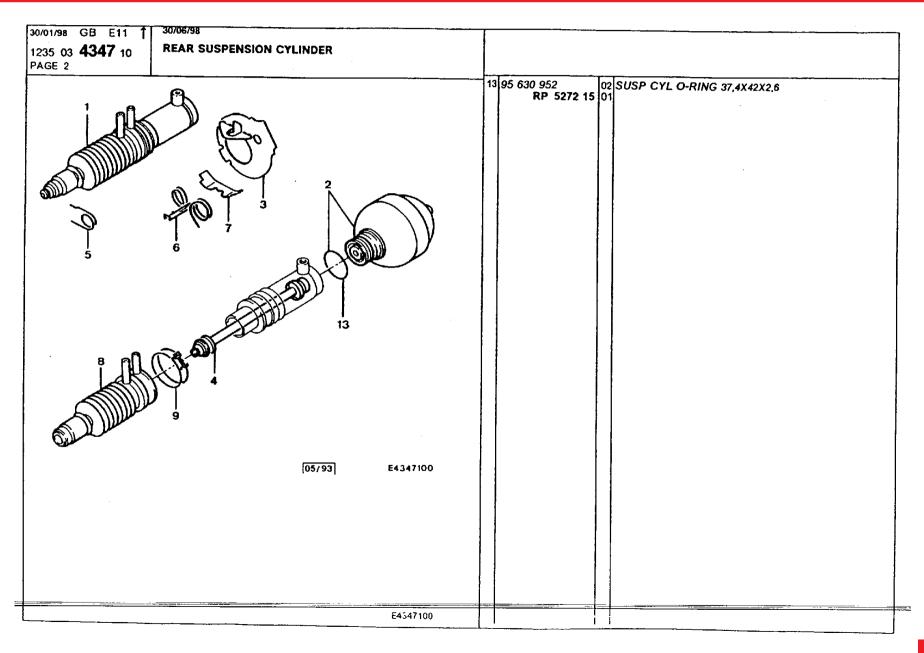

hp pump bracket 164-165 Ihm tank 170 manual height control 207-208 pas valve 215-216 piping brackets 181-183 plate bracket 184-185 pressure regulator bracket 168 pressure regulator, accumulator 166-167 rear axle, flexible mounts 197 return piping 177-180 safety valve 169 sheath collar 186-187 steering box and rack 213-214 steering box and rods 211-212 steering wheel, ignition lock 209-210 supply piping, brake (abs) 173-174 supply piping, steering and brake 175-176 supply piping, suspension 171-172 suspension cylinder components, front 200 suspension cylinder, front 198-199 suspension cylinder, rear 201-202 wheel caps 192-193 wheels, alloy 194 wheels, steel 191