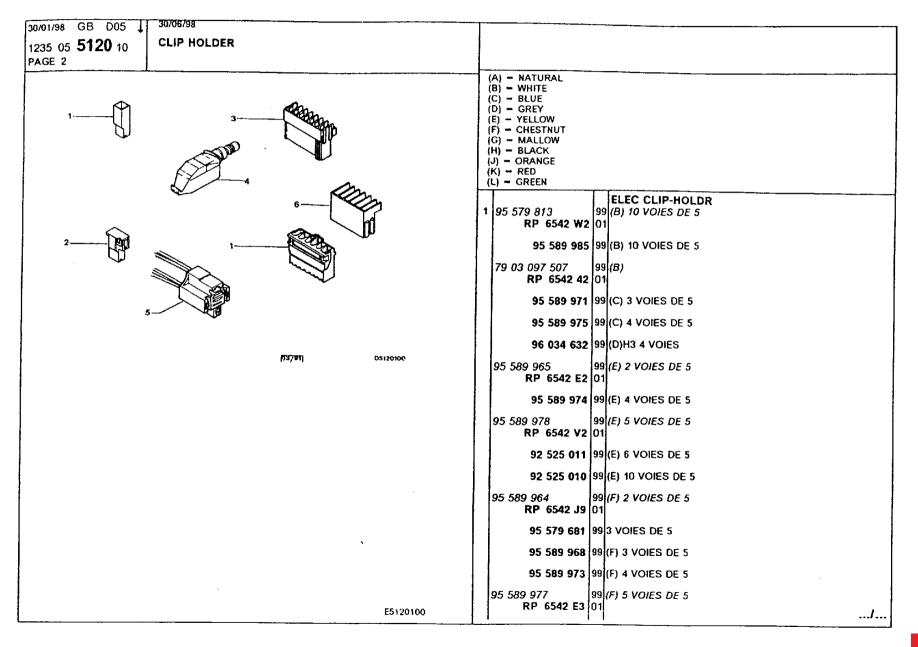

### **Electrical Equipment**

aetial statics supressor 299-300 battery 279 connectors, clip holder 256-260 connectors, clips, tongues 262 connectors, tongue holder 261 doors open indicator 273 electronic modules, dashboard 297 electronic modules, under hood 298 fog lights, front 281 horn 293 instrument panel 269-272 instrument panel accessories 277 instrument panel and console accessories 278 lamp kit 266 lighting, front 280 lighting, interior 285 lighting, rear 282-284 lighting, sunroof 286 mainboard 296 relays, fuses 294-295 speedo cable 267-268 switches, instrument panel 275-276 switches, lighting 287 switches, window regulator 274 window washer, front 291 window washer, rear 292 window wiper, front 288 window wiper, rear 289-290 wiring harness, antipollution device 238 wiring harness, brake 240-241 wiring harness, doors 249 wiring harness, engine 235-237 wiring harness, fascia panel console 242-247 wiring harness, front face 233 wiring harness, ignition 239 wiring harness, interior lamps 248 wiring harness, intermediate right lights 250-253 wiring harness, main 234 wiring harness, rear lights 254 wiring harness, tailgate 255 wiring securing 263-265