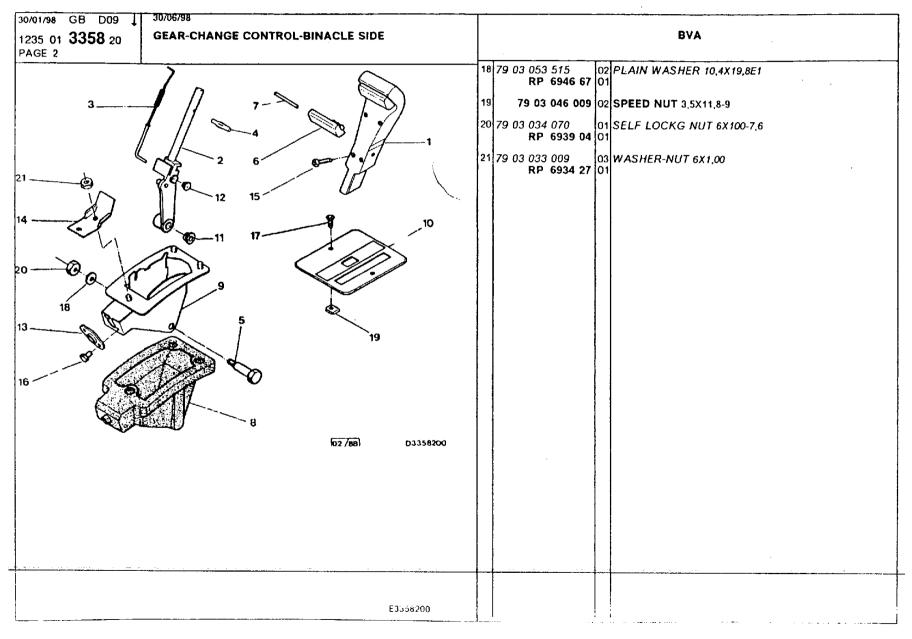

#### Gearbox

automatic gearbox, complete 81
differential 103
gearbox casing and fastening 84
gearbox cooling 87-89
gearbox lower components 90-91
gearchange control 99-101
gearchange lever bellow 102
kickdown cable 97-98
manual gearbox housing 83
manual gearbox, complete 82