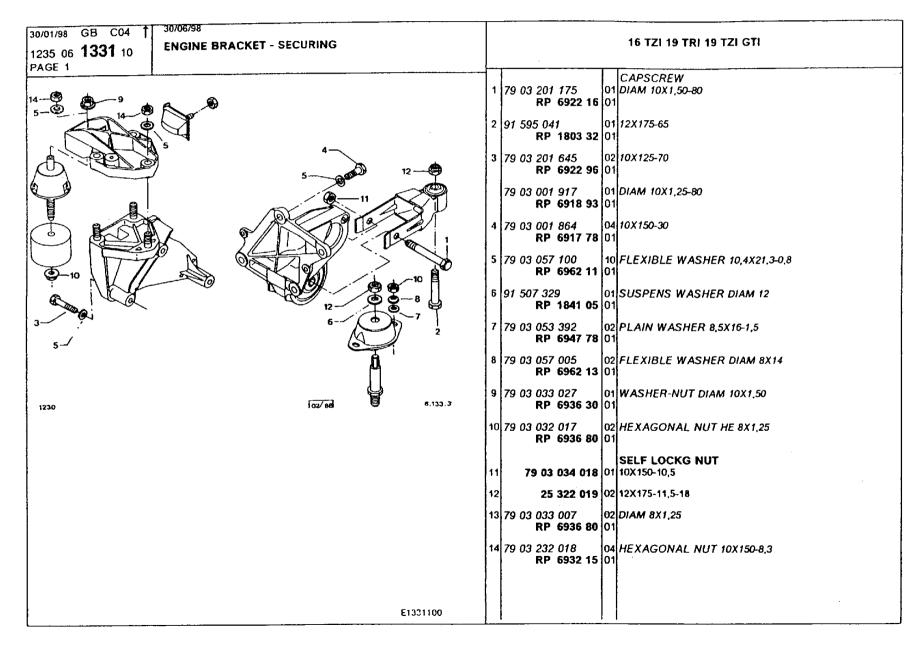

### **Engine** Environment and Misc

air conditioning, blower 359 air conditioning, circuit 357-358 air conditioning, compressor 351-356 air conditioning, inlet casing 360 air inlets 370 bumper, front 345-347 bumper, radiator grille 361 bumper, rear 348-350 catalytic converter 328-330 cooling radiator 340-344 engine bracket 301-302 engine bracket, securing 303-305 evaporator, pressure relief valve 366 exhaust heat shields 327 exhaust silencer 325-326 fuel filling pipes and ducts 316-318 fuel piping 306-308 fuel piping, securing 311-314 fuel pump, filter 309-310 fuel tank 315 fuel tank piping, anti-pollution 320-324 fuel tank, anti-pollution 319 heater unit 362 heater unit, radiator 363 heating and ventilation control 364-365 ventilation box and ducts 368-369 ventilation ducts and nozzles 367 water piping, securing 337-339 water piping, thermostat 331-336