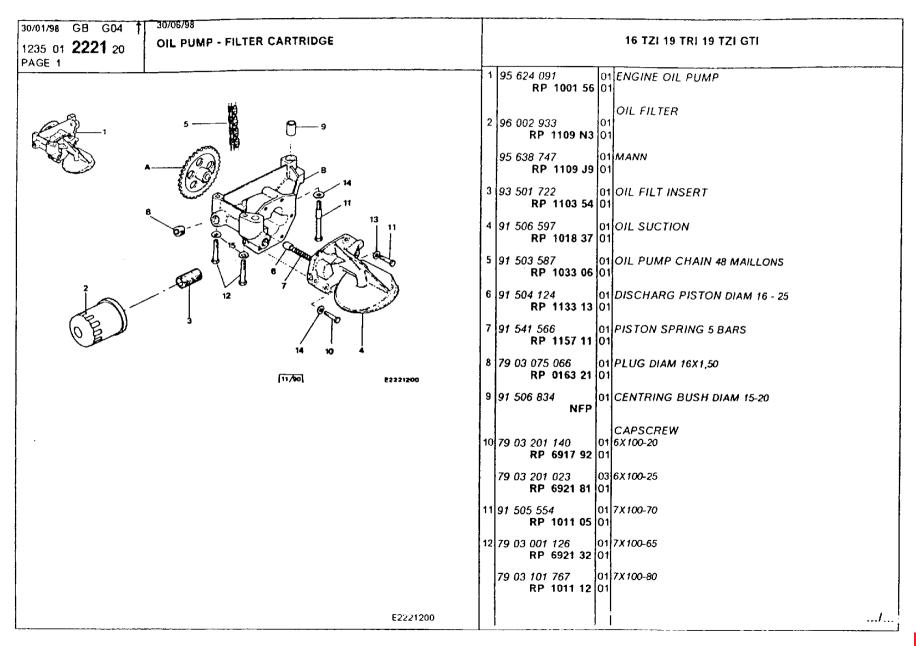

|                  |   |                                         |                                                 |
|                                                |                  |   |                                         |                                                 |
|                                                |                  |   |                                         |                                                 |
|                                                |                  |   |                                         |                                                 |
|                                                | E1441300         |   |                                         | İ                                               |







| 30/01/98 GB G05 1 30/06/98     |                      |    | · · · ·                                      |                         |          |                            |
|--------------------------------|----------------------|----|----------------------------------------------|-------------------------|----------|----------------------------|
| 1235 01 <b>2221</b> 20 OIL PUM | P - FILTER CARTRIDGE |    |                                              |                         |          | 16 TZI 19 TRI 19 TZI GTI   |
|                                |                      | 13 | 79 03 05<br>RF                               | 7 013<br><b>6962 04</b> | 01<br>01 | FLEXIBLE WASHER 6,4X12-0,5 |
|                                | 11/50 E2221200       |    | RF<br>79 03 05