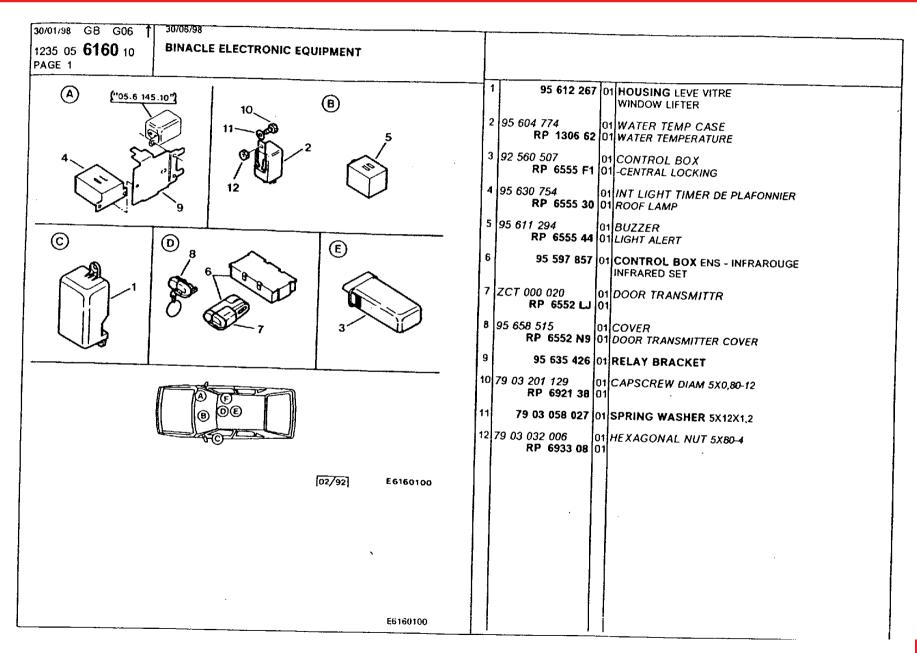

### **Electrical Equipment**

aetial statics supressor 299-300 battery 279 connectors, clip holder 256-260 connectors, clips, tongues 262 connectors, tongue holder 261 doors open indicator 273 electronic modules, dashboard 297 electronic modules, under hood 298 fog lights, front 281 horn 293 instrument panel 269-272 instrument panel accessories 277 instrument panel and console accessories 278 lamp kit 266 lighting, front 280 lighting, interior 285 lighting, rear 282-284 lighting, sunroof 286 mainboard 296 relays, fuses 294-295 speedo cable 267-268 switches, instrument panel 275-276 switches, lighting 287 switches, window regulator 274 window washer, front 291 window washer, rear 292 window wiper, front 288 window wiper, rear 289-290 wiring harness, antipollution device 238 wiring harness, brake 240-241 wiring harness, doors 249 wiring harness, engine 235-237 wiring harness, fascia panel console 242-247 wiring harness, front face 233 wiring harness, ignition 239 wiring harness, interior lamps 248 wiring harness, intermediate right lights 250-253 wiring harness, main 234 wiring harness, rear lights 254 wiring harness, tailgate 255 wiring securing 263-265