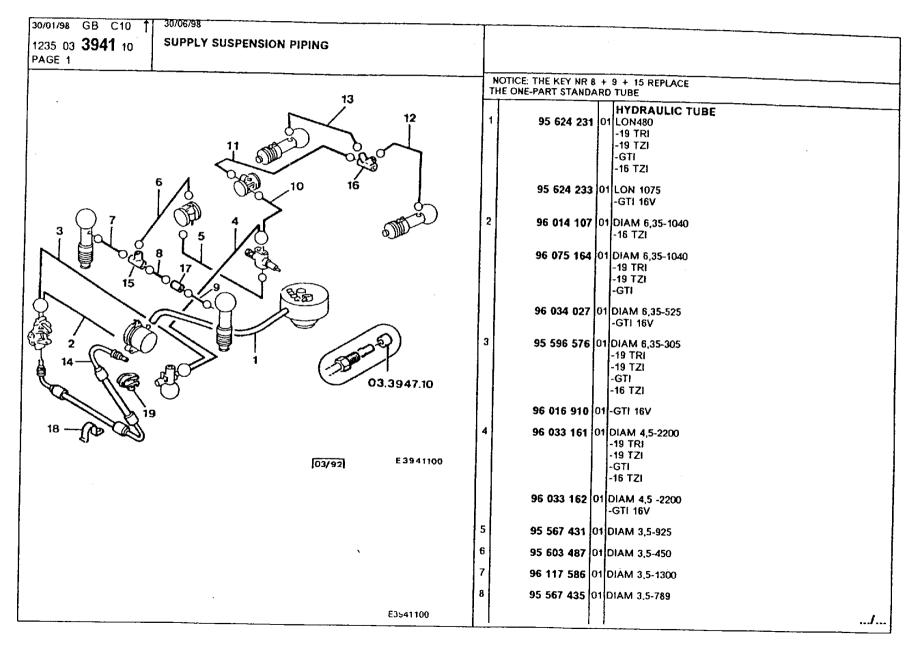

hp pump bracket 164-165 Ihm tank 170 manual height control 207-208 pas valve 215-216 piping brackets 181-183 plate bracket 184-185 pressure regulator bracket 168 pressure regulator, accumulator 166-167 rear axle, flexible mounts 197 return piping 177-180 safety valve 169 sheath collar 186-187 steering box and rack 213-214 steering box and rods 211-212 steering wheel, ignition lock 209-210 supply piping, brake (abs) 173-174 supply piping, steering and brake 175-176 supply piping, suspension 171-172 suspension cylinder components, front 200 suspension cylinder, front 198-199 suspension cylinder, rear 201-202 wheel caps 192-193 wheels, alloy 194 wheels, steel 191