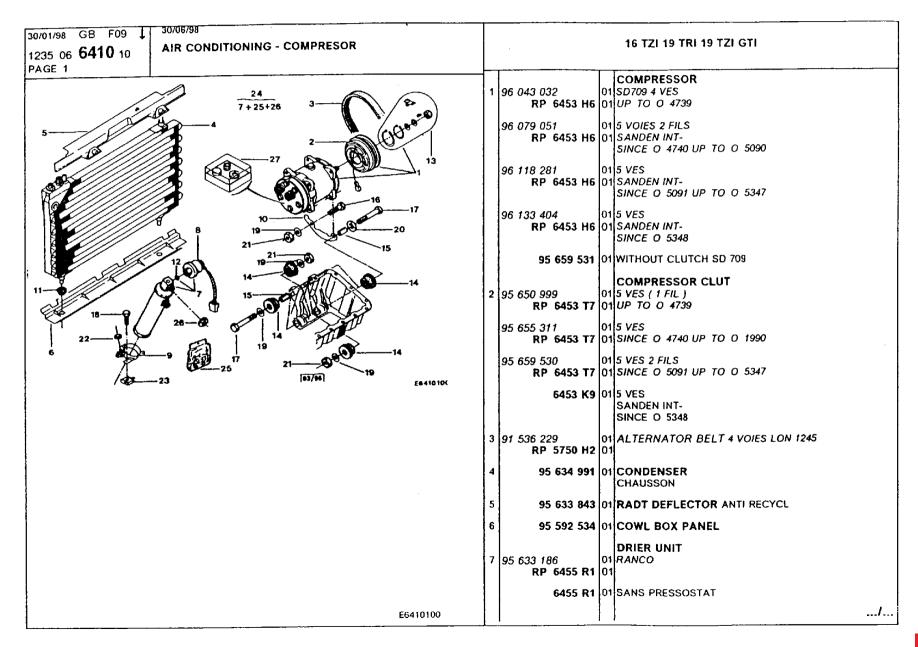

### **Engine** Environment and Misc

air conditioning, blower 359 air conditioning, circuit 357-358 air conditioning, compressor 351-356 air conditioning, inlet casing 360 air inlets 370 bumper, front 345-347 bumper, radiator grille 361 bumper, rear 348-350 catalytic converter 328-330 cooling radiator 340-344 engine bracket 301-302 engine bracket, securing 303-305 evaporator, pressure relief valve 366 exhaust heat shields 327 exhaust silencer 325-326 fuel filling pipes and ducts 316-318 fuel piping 306-308 fuel piping, securing 311-314 fuel pump, filter 309-310 fuel tank 315 fuel tank piping, anti-pollution 320-324 fuel tank, anti-pollution 319 heater unit 362 heater unit, radiator 363 heating and ventilation control 364-365 ventilation box and ducts 368-369 ventilation ducts and nozzles 367 water piping, securing 337-339 water piping, thermostat 331-336