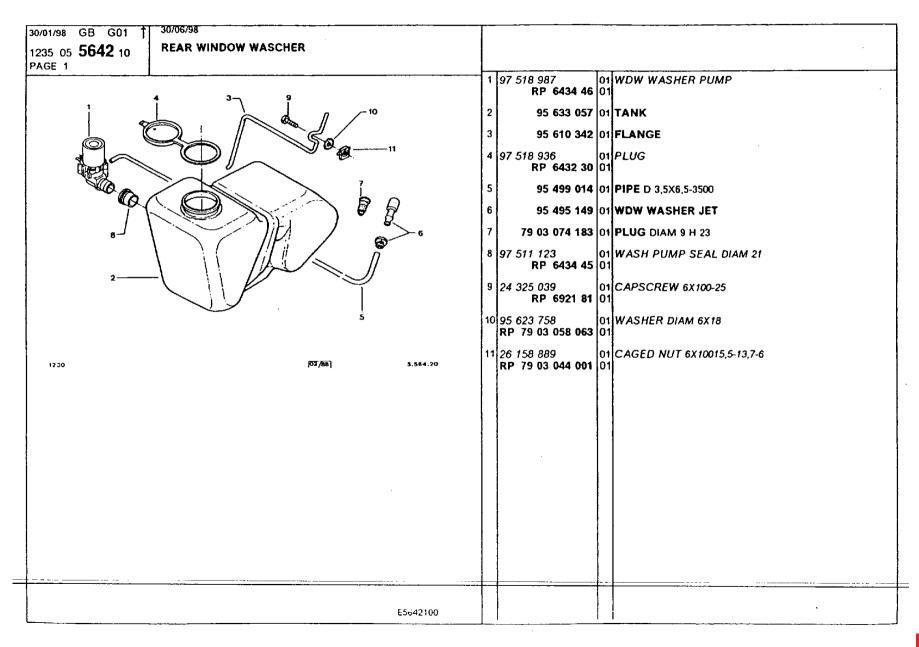

### **Electrical Equipment**

aetial statics supressor 299-300 battery 279 connectors, clip holder 256-260 connectors, clips, tongues 262 connectors, tongue holder 261 doors open indicator 273 electronic modules, dashboard 297 electronic modules, under hood 298 fog lights, front 281 horn 293 instrument panel 269-272 instrument panel accessories 277 instrument panel and console accessories 278 lamp kit 266 lighting, front 280 lighting, interior 285 lighting, rear 282-284 lighting, sunroof 286 mainboard 296 relays, fuses 294-295 speedo cable 267-268 switches, instrument panel 275-276 switches, lighting 287 switches, window regulator 274 window washer, front 291 window washer, rear 292 window wiper, front 288 window wiper, rear 289-290 wiring harness, antipollution device 238 wiring harness, brake 240-241 wiring harness, doors 249 wiring harness, engine 235-237 wiring harness, fascia panel console 242-247 wiring harness, front face 233 wiring harness, ignition 239 wiring harness, interior lamps 248 wiring harness, intermediate right lights 250-253 wiring harness, main 234 wiring harness, rear lights 254 wiring harness, tailgate 255 wiring securing 263-265