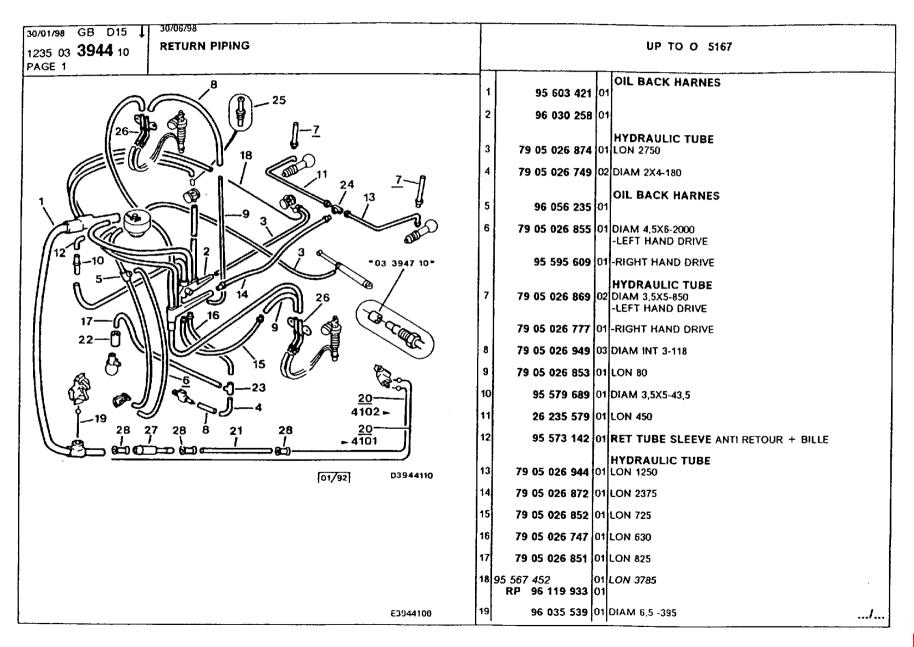

hp pump bracket 164-165 Ihm tank 170 manual height control 207-208 pas valve 215-216 piping brackets 181-183 plate bracket 184-185 pressure regulator bracket 168 pressure regulator, accumulator 166-167 rear axle, flexible mounts 197 return piping 177-180 safety valve 169 sheath collar 186-187 steering box and rack 213-214 steering box and rods 211-212 steering wheel, ignition lock 209-210 supply piping, brake (abs) 173-174 supply piping, steering and brake 175-176 supply piping, suspension 171-172 suspension cylinder components, front 200 suspension cylinder, front 198-199 suspension cylinder, rear 201-202 wheel caps 192-193 wheels, alloy 194 wheels, steel 191