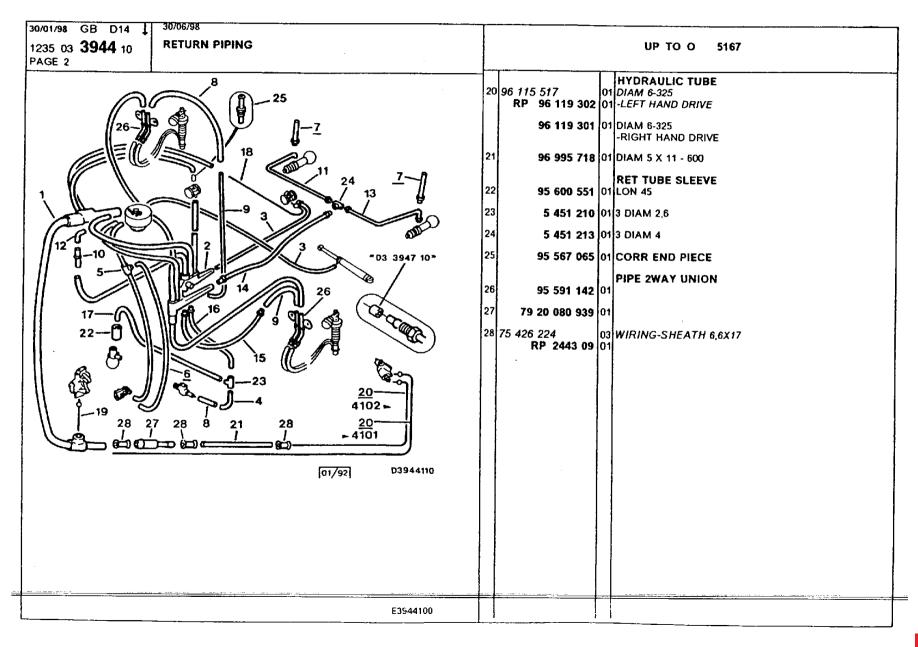

hp pump bracket 164-165 Ihm tank 170 manual height control 207-208 pas valve 215-216 piping brackets 181-183 plate bracket 184-185 pressure regulator bracket 168 pressure regulator, accumulator 166-167 rear axle, flexible mounts 197 return piping 177-180 safety valve 169 sheath collar 186-187 steering box and rack 213-214 steering box and rods 211-212 steering wheel, ignition lock 209-210 supply piping, brake (abs) 173-174 supply piping, steering and brake 175-176 supply piping, suspension 171-172 suspension cylinder components, front 200 suspension cylinder, front 198-199 suspension cylinder, rear 201-202 wheel caps 192-193 wheels, alloy 194 wheels, steel 191