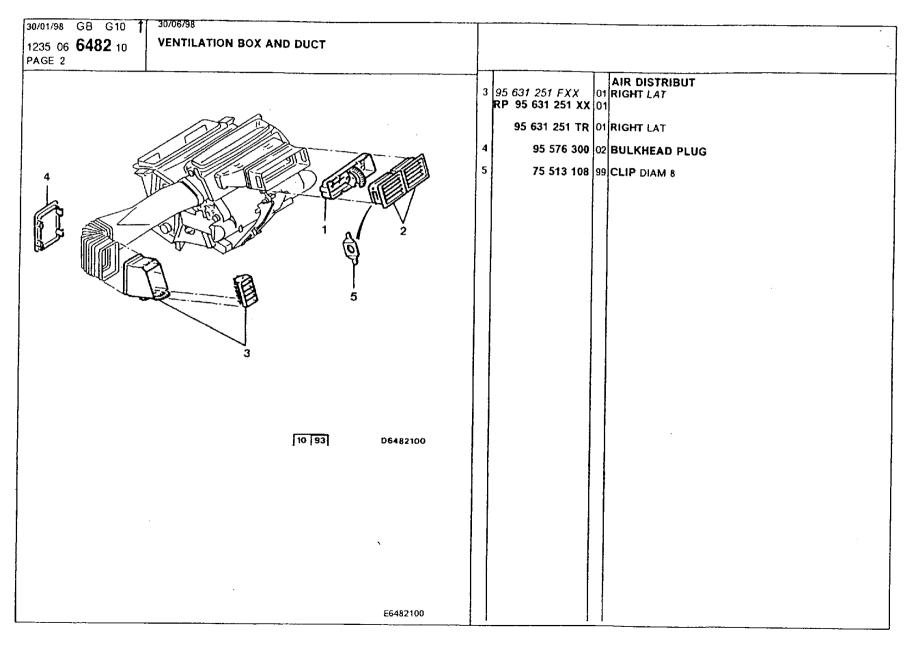

### **Engine** Environment and Misc

air conditioning, blower 359 air conditioning, circuit 357-358 air conditioning, compressor 351-356 air conditioning, inlet casing 360 air inlets 370 bumper, front 345-347 bumper, radiator grille 361 bumper, rear 348-350 catalytic converter 328-330 cooling radiator 340-344 engine bracket 301-302 engine bracket, securing 303-305 evaporator, pressure relief valve 366 exhaust heat shields 327 exhaust silencer 325-326 fuel filling pipes and ducts 316-318 fuel piping 306-308 fuel piping, securing 311-314 fuel pump, filter 309-310 fuel tank 315 fuel tank piping, anti-pollution 320-324 fuel tank, anti-pollution 319 heater unit 362 heater unit, radiator 363 heating and ventilation control 364-365 ventilation box and ducts 368-369 ventilation ducts and nozzles 367 water piping, securing 337-339 water piping, thermostat 331-336