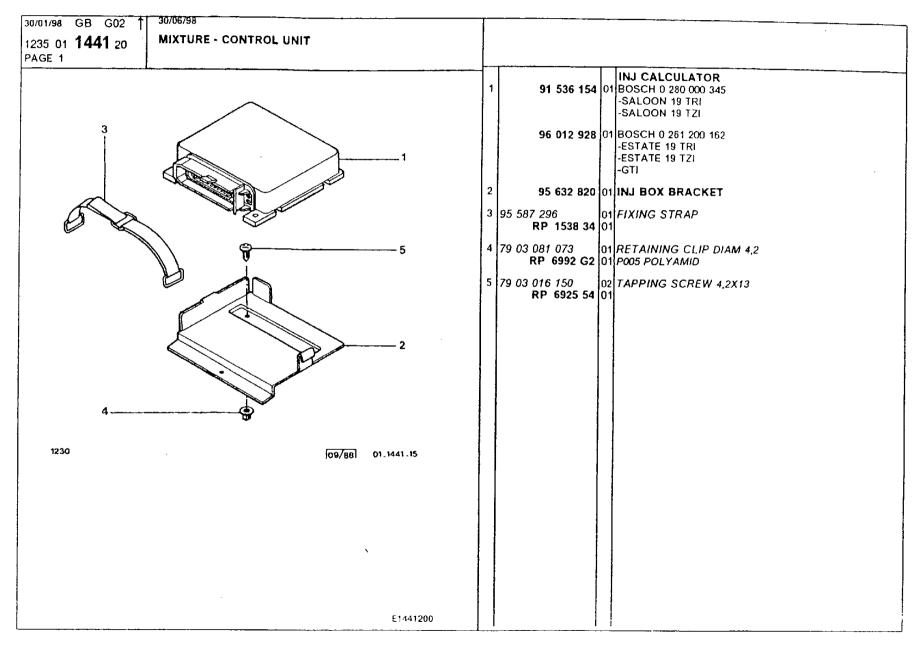

| E124210          | u |                          | ; i | · <i>.</i>                          |



















### **Engine** Mixture control unit





### **Engine** Mixture control unit





### Engine Mixture control unit

| 701/98 GB G03<br>35 01 <b>1441</b> 30<br>NGE 1 | · '              |   |                                         | GTI 16V                                         |
|------------------------------------------------|------------------|---|-----------------------------------------|-------------------------------------------------|
| GE 1                                           |                  | 1 | 96 012 927 0                            | INJ CALCULATOR UP TO 0 5777 0 261 200 158       |
|                                                | 4                |   | 96 027 111<br>RP 1929 12 0              | 1 CALCULATOR<br>1 SINCE O 5778<br>0 261 200 161 |
| 1                                              |                  | 2 | <b>95 637 209</b> 0