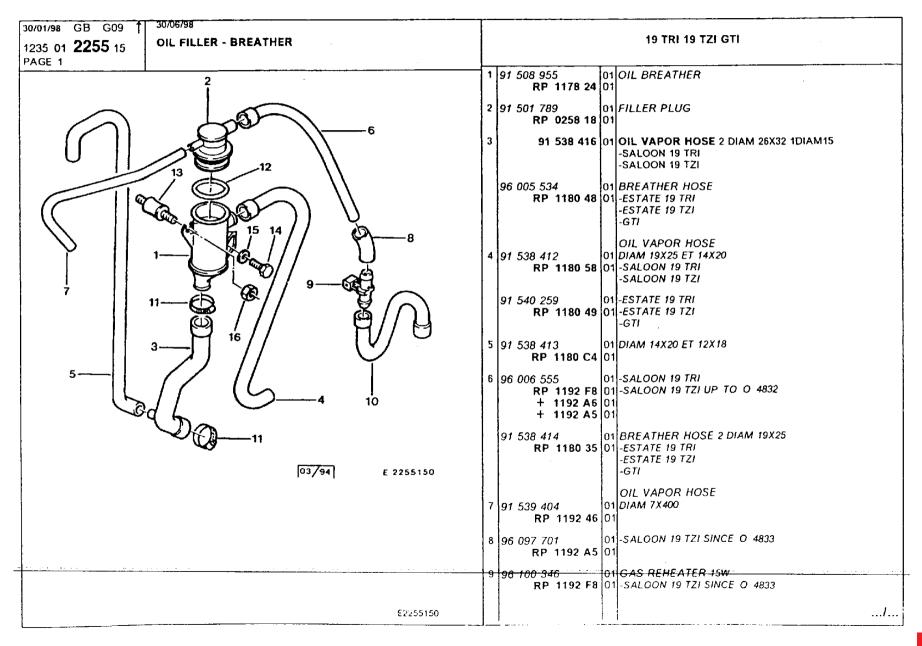

|                                                  |
| CE 3 4                                             |                                                  |
| [10 /93] B2221300                                  |                                                  |
|                                                    |                                                  |
|                                                    |                                                  |
|                                                    |                                                  |
| E2221300                                           |                                                  |



#### **Engine** Oil filler and breather





#### **Engine** Oil filler and breather





## **Engine** Oil filler and breather





## **Engine** Oil filler and breather





| 30/01/98 GB G12 1<br>1235 01 <b>2310</b> 20 | 30/05/98 WATER PUMP | 16 TZI 19 TRI 19 TZI GTI |
|---------------------------------------------|---------------------|--------------------------|
| 3—————————————————————————————————————      | 102/8t 1-231-20     | 1 95 656 566             |
|                                             | F2710200            |                          |



| 30/01/98 GB G13                         | 30/05/98                  | 1 | <del></del>                                                                                                     | ]   |
|-----------------------------------------|---------------------------|---|------------------------------------------------