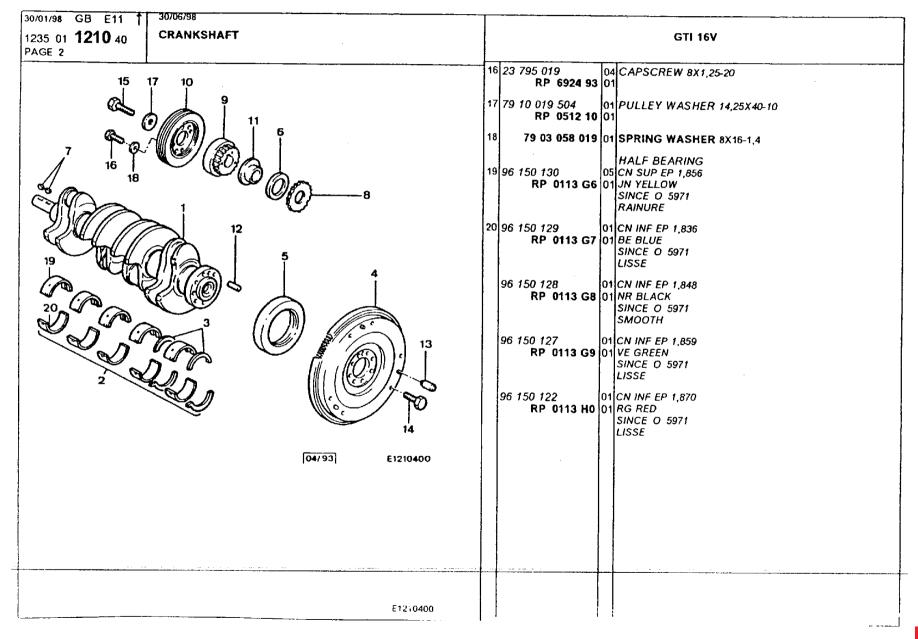

### **Engine** Connecting rods, rings

| 0/01/98 GB E12 1<br>235 01 <b>1215</b> 10<br>AGE 1 | 30/06/98 CONNECTING RODS - RINGS |          |   |                                    |          | 16 TZI                                           |
|----------------------------------------------------|----------------------------------|----------|---|------------------------------------|----------|--------------------------------------------------|
|                                                    | ,                                |          | 1 | 95 641 142<br>RP 0603 62           | 01<br>01 | SET 4 CONN ROD                                   |
|                                                    |                                  |          | 2 | 97 90 006 100<br><b>RP 0606 E3</b> |          | SET 8 1/2 BRNG<br>CN                             |
| ///                                                |                                  |          |   | 94 56 001 426<br>RP 0606 E4        | 01<br>01 | COTE REPARATION                                  |
|                                                    |                                  |          | 3 | 95 643 946<br><b>RP 0640 61</b>    | 04       | SET 3 RING PIST<br>83(1,5-1,5-4)<br>UP TO 0 5256 |
|                                                    |                                  |          |   | 95 644 132                         | 04       | (1,75-1,75-4)<br>SINCE O 5257                    |
| 5- /                                               | ,,                               | 1        | 4 | 95 641 147<br>RP 0607 37           | 08<br>01 | CONNEC ROD BOLT DIAM 9X100                       |
|                                                    |                                  |          | 5 | 79 03 032 109                      | 80       | CONNECTING ROD 9X1,00-10                         |
|                                                    |                                  |          |   |                                    |          |                                                  |
|                                                    | ( <del>प्र./ਭ</del> )            | B7215200 |   |                                    |          |                                                  |
|                                                    |                                  |          |   |                                    |          |                                                  |
|                                                    |                                  |          |   |                                    |          |                                                  |
|                                                    |                                  |          |   |                                    |          |                                                  |
|                                                    |                                  |          |   |                                    |          |                                                  |
|                                                    |                                  | `        |   |                                    |          |                                                  |
|                                                    |                                  |          |   |                                    |          |                                                  |
|                                                    | •                                | E)215100 |   |                                    | !        |                                                  |

## **Engine** Connecting rods, rings

| 100.00.00 | 0/06/98<br>CONNECTING RODS - RINGS |          |       |                                                                                                                                                                                                |                                          | 19 TRI 19 TZI GTI                                                                                                                                                                                                                                                                                                                                                                               |
|-----------|------------------------------------|----------|-------|------------------------------------------------------------------------------------------------------------------------------------------------------------------------------------------------|------------------------------------------|-------------------------------------------------------------------------------------------------------------------------------------------------------------------------------------------------------------------------------------------------------------------------------------------------------------------------------------------------------------------------------------------------|
| AGE 1     |                                    | 215210   | 9 9 9 | 95 641 483<br>RP 95 614 867<br>95 614 867<br>97 90 009 500<br>RP 0606 H1<br>94 00 606 990<br>RP 0606 H1<br>94 56 001 561<br>RP 0606 F9<br>95 643 946<br>RP 0640 61<br>95 641 147<br>RP 0607 37 | 01 01 01 01 01 01 01 01 01 01 01 01 01 0 | SET 4 CONN ROD -SALOON 19 TRI -SALOON 19 TRI -SALOON 19 TZI -ESTATE 19 TRI -ESTATE 19 TZI UP TO D 4982 -GTI UP TO O 4982 -ESTATE 19 TZI SINCE O 4983 -GTI SINCE O 4983 SET 8 1/2 BRNG CN DIAM 50 -SALOON 19 TRI -SALOON 19 TZI DIAM 50 -ESTATE 19 TRI -ESTATE 19 TRI -ESTATE 19 TZI -GTI REPARATION DIAM 49,7 SET 3 RING PIST 83(1,5-1,5-4) CONNEC ROD BOLT DIAM 9X100 CONNECTING ROD 9X1,00-10 |
|           |                                    | E1215200 |       |                                                                                                                                                                                                |                                          |                                                                                                                                                                                                                                                                                                                                                                                                 |

# **Engine** Connecting rods, rings

| 30/01/98 GB E14 ↑ 30/06/98 1235 01 <b>1215</b> 30 CONNECTING RODS - RINGS | GTI 16V                                                      |
|---------------------------------------------------------------------------|--------------------------------------------------------------|
| PAGE 1                                                                    | 1 95 624 943 01 SET 4 CONN ROD                               |
|                                                                           | 2 97 90 009 500 01 CN DIAM 50 RP 0606 H1 01                  |
|                                                                           | 94 56 001 561 01 REPARATION DIAM 49,7<br>RP 0606 F9 01       |
| Ø 0—5                                                                     | 3 95 641 147<br>RP 0607 37 01 CONNEC ROD BOLT DIAM 9X100     |
|                                                                           | 4 95 624 942 04 SET 3 RING PIST 83 (1,5-1,5-3)               |
| 3 3 6 6                                                                   | 5 96 020 342 08 DIAM 24 EP 1.5<br>RP 0630 22 01 UP TO 0 5562 |
|                                                                           | 96 146 748 08 DIAM 22<br>RP 0630 22 01 SINCE O 5563          |
|                                                                           | 6 91 541 547 02 LEFT RP 1168 07 01                           |
| 1230 (09/8e) Ot .1215 25                                                  | 91 541 546 02 RIGHT<br>RP 1168 06 01                         |
|                                                                           | 7 96 020 742 DB OIL JET SCREW DIAM 6 X 100 - 25              |
|                                                                           | 8 79 03 032 109 08 CONNECTING ROD 9X1,00-10                  |
|                                                                           |                                                              |
|                                                                           |                                                              |
|                                                                           |                                                              |
|                                                                           |                                                              |
|                                                                           |                                                              |
| E1215300                                                                  |                                                              |