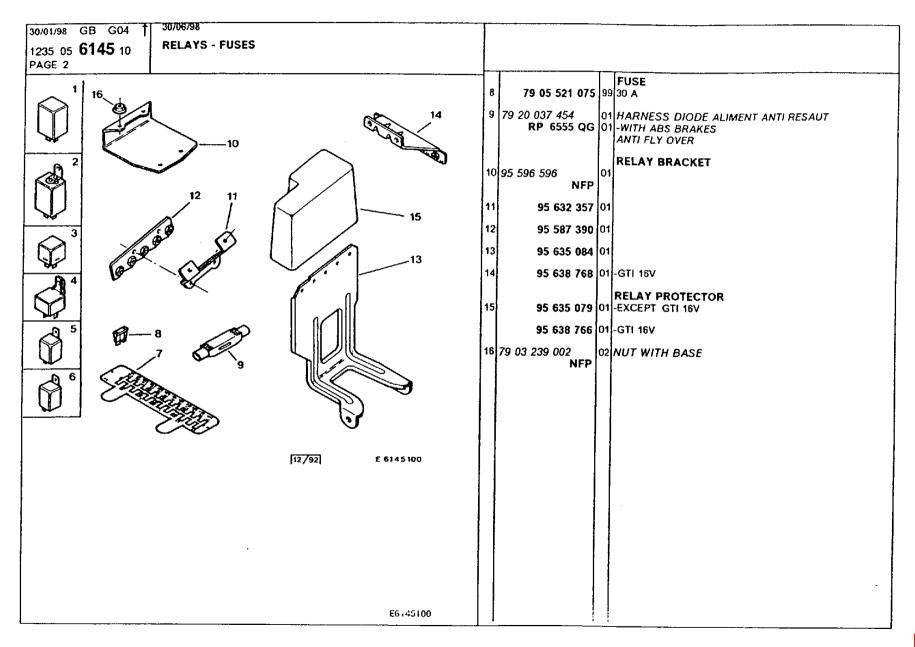

### **Electrical Equipment**

aetial statics supressor 299-300 battery 279 connectors, clip holder 256-260 connectors, clips, tongues 262 connectors, tongue holder 261 doors open indicator 273 electronic modules, dashboard 297 electronic modules, under hood 298 fog lights, front 281 horn 293 instrument panel 269-272 instrument panel accessories 277 instrument panel and console accessories 278 lamp kit 266 lighting, front 280 lighting, interior 285 lighting, rear 282-284 lighting, sunroof 286 mainboard 296 relays, fuses 294-295 speedo cable 267-268 switches, instrument panel 275-276 switches, lighting 287 switches, window regulator 274 window washer, front 291 window washer, rear 292 window wiper, front 288 window wiper, rear 289-290 wiring harness, antipollution device 238 wiring harness, brake 240-241 wiring harness, doors 249 wiring harness, engine 235-237 wiring harness, fascia panel console 242-247 wiring harness, front face 233 wiring harness, ignition 239 wiring harness, interior lamps 248 wiring harness, intermediate right lights 250-253 wiring harness, main 234 wiring harness, rear lights 254 wiring harness, tailgate 255 wiring securing 263-265