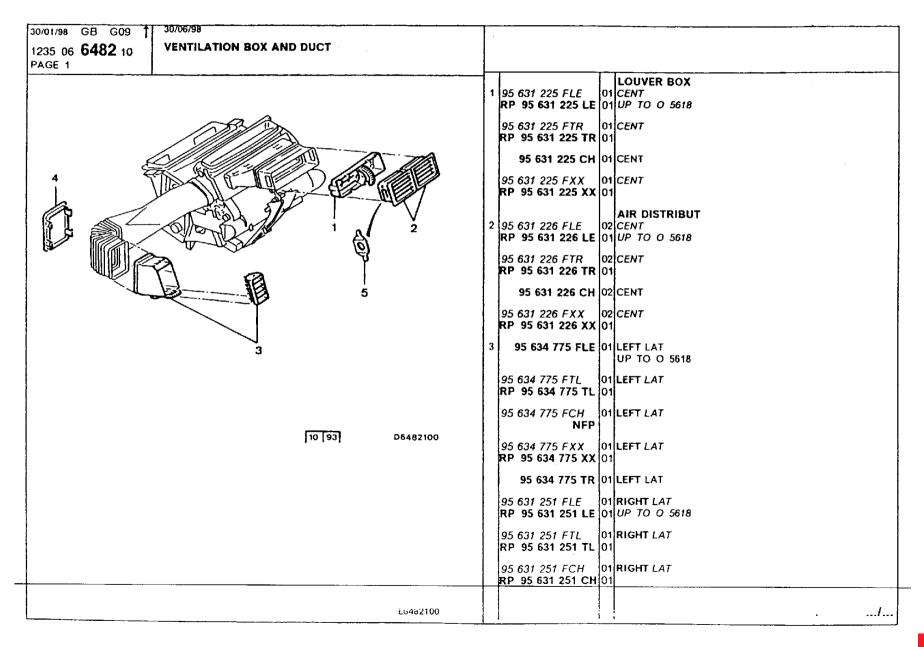

### **Engine** Environment and Misc

air conditioning, blower 359 air conditioning, circuit 357-358 air conditioning, compressor 351-356 air conditioning, inlet casing 360 air inlets 370 bumper, front 345-347 bumper, radiator grille 361 bumper, rear 348-350 catalytic converter 328-330 cooling radiator 340-344 engine bracket 301-302 engine bracket, securing 303-305 evaporator, pressure relief valve 366 exhaust heat shields 327 exhaust silencer 325-326 fuel filling pipes and ducts 316-318 fuel piping 306-308 fuel piping, securing 311-314 fuel pump, filter 309-310 fuel tank 315 fuel tank piping, anti-pollution 320-324 fuel tank, anti-pollution 319 heater unit 362 heater unit, radiator 363 heating and ventilation control 364-365 ventilation box and ducts 368-369 ventilation ducts and nozzles 367 water piping, securing 337-339 water piping, thermostat 331-336