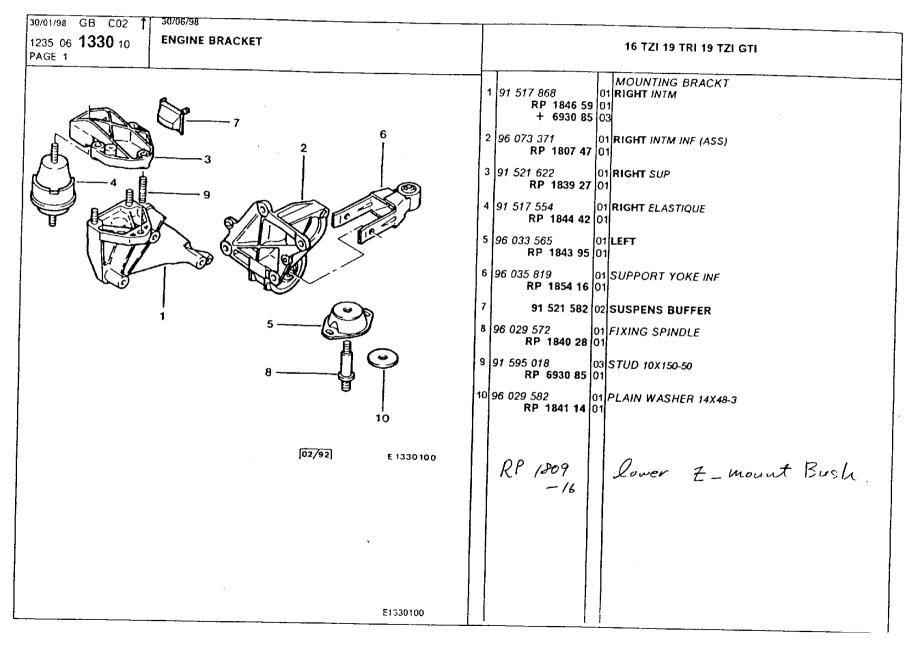

### **Engine** Environment and Misc

air conditioning, blower 359 air conditioning, circuit 357-358 air conditioning, compressor 351-356 air conditioning, inlet casing 360 air inlets 370 bumper, front 345-347 bumper, radiator grille 361 bumper, rear 348-350 catalytic converter 328-330 cooling radiator 340-344 engine bracket 301-302 engine bracket, securing 303-305 evaporator, pressure relief valve 366 exhaust heat shields 327 exhaust silencer 325-326 fuel filling pipes and ducts 316-318 fuel piping 306-308 fuel piping, securing 311-314 fuel pump, filter 309-310 fuel tank 315 fuel tank piping, anti-pollution 320-324 fuel tank, anti-pollution 319 heater unit 362 heater unit, radiator 363 heating and ventilation control 364-365 ventilation box and ducts 368-369 ventilation ducts and nozzles 367 water piping, securing 337-339 water piping, thermostat 331-336