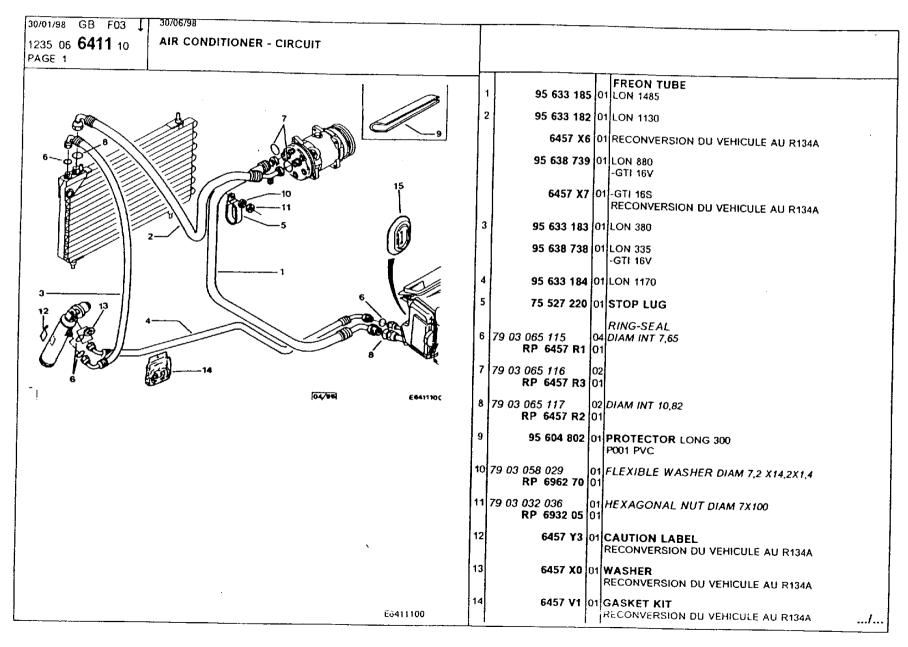

### **Engine** Environment and Misc

air conditioning, blower 359 air conditioning, circuit 357-358 air conditioning, compressor 351-356 air conditioning, inlet casing 360 air inlets 370 bumper, front 345-347 bumper, radiator grille 361 bumper, rear 348-350 catalytic converter 328-330 cooling radiator 340-344 engine bracket 301-302 engine bracket, securing 303-305 evaporator, pressure relief valve 366 exhaust heat shields 327 exhaust silencer 325-326 fuel filling pipes and ducts 316-318 fuel piping 306-308 fuel piping, securing 311-314 fuel pump, filter 309-310 fuel tank 315 fuel tank piping, anti-pollution 320-324 fuel tank, anti-pollution 319 heater unit 362 heater unit, radiator 363 heating and ventilation control 364-365 ventilation box and ducts 368-369 ventilation ducts and nozzles 367 water piping, securing 337-339 water piping, thermostat 331-336