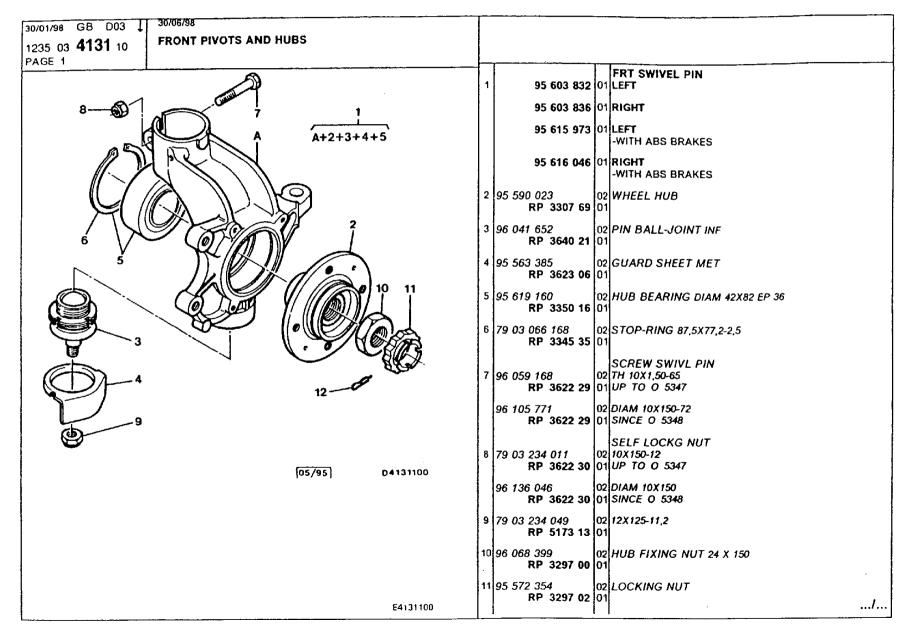

### **Hydraulics** and Running Gear

anti-roll bars, connecting rods 205-206
arm, front 188
arm, rear 195-196
flow distributor valve 217
front pivots and hubs 189-190
height correctors 203-204
hp pump 163