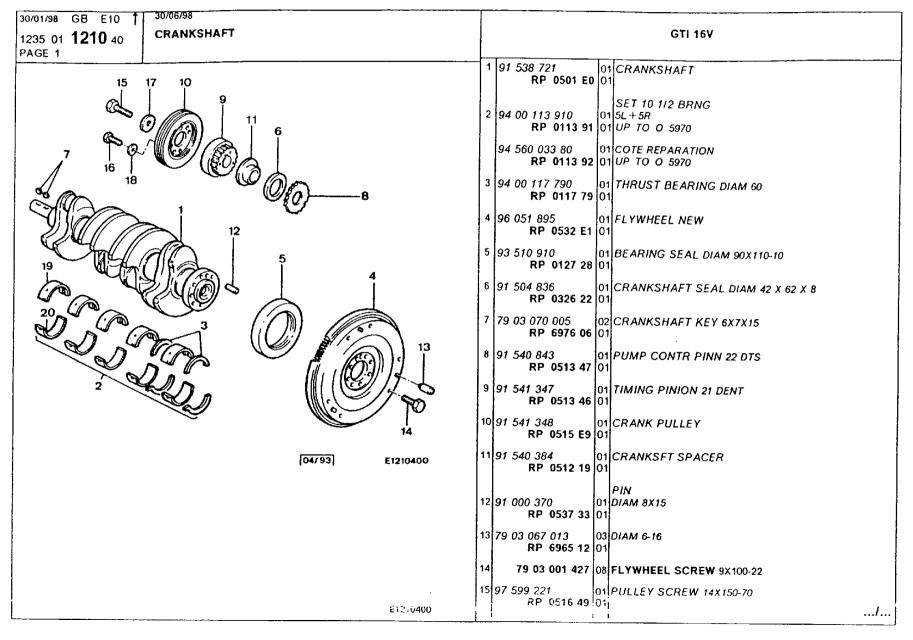

### **Engine** Connecting rods, rings

| 0/01/98 GB E12 1<br>235 01 <b>1215</b> 10<br>AGE 1 | 30/06/98 CONNECTING RODS - RINGS |          |   |                                    |          | 16 TZI                                           |
|----------------------------------------------------|----------------------------------|----------|---|------------------------------------|----------|--------------------------------------------------|
|                                                    | ,                                |          | 1 | 95 641 142<br>RP 0603 62           | 01<br>01 | SET 4 CONN ROD                                   |
|                                                    |                                  |          | 2 | 97 90 006 100<br><b>RP 0606 E3</b> |          | SET 8 1/2 BRNG<br>CN                             |
| ///                                                |                                  |          |   | 94 56 001 426<br>RP 0606 E4        | 01<br>01 | COTE REPARATION                                  |
|                                                    |                                  |          | 3 | 95 643 946<br><b>RP 0640 61</b>    | 04       | SET 3 RING PIST<br>83(1,5-1,5-4)<br>UP TO 0 5256 |
|                                                    |                                  |          |   | 95 644 132                         | 04       | (1,75-1,75-4)<br>SINCE O 5257                    |
| 5- /                                               | ,,                               | 1        | 4 | 95 641 147<br>RP 0607 37           | 08<br>01 | CONNEC ROD BOLT DIAM 9X100                       |
|                                                    |                                  |          | 5 | 79 03 032 109                      | 80       | CONNECTING ROD 9X1,00-10                         |
|                                                    |                                  |          |   |                                    |          |                                                  |
|                                                    | ( <del>प्र./ਭ</del> )            | B7215200 |   |                                    |          |                                                  |
|                                                    |                                  |          |   |                                    |          |                                                  |
|                                                    |                                  |          |   |                                    |          |                                                  |
|                                                    |                                  |          |   |                                    |          |                                                  |
|                                                    |                                  |          |   |                                    |          |                                                  |
|                                                    |                                  | `        |   |                                    |          |                                                  |
|                                                    |                                  |          |   |                                    |          |                                                  |
|                                                    | •                                | E)215100 |   |                                    | !        |                                                  |

## **Engine** Connecting rods, rings

| 100.00.00 | 0/06/98<br>CONNECTING RODS - RINGS |          |       |                                                                                                                                                                                                |                                          | 19 TRI 19 TZI GTI                                                                                                                                                                                                                                                                                                                                                                               |
|-----------|------------------------------------|----------|-------|------------------------------------------------------------------------------------------------------------------------------------------------------------------------------------------------|------------------------------------------|-------------------------------------------------------------------------------------------------------------------------------------------------------------------------------------------------------------------------------------------------------------------------------------------------------------------------------------------------------------------------------------------------|
| AGE 1     |                                    | 215210   | 9 9 9 | 95 641 483<br>RP 95 614 867<br>95 614 867<br>97 90 009 500<br>RP 0606 H1<br>94 00 606 990<br>RP 0606 H1<br>94 56 001 561<br>RP 0606 F9<br>95 643 946<br>RP 0640 61<br>95 641 147<br>RP 0607 37 | 01 01 01 01 01 01 01 01 01 01 01 01 01 0 | SET 4 CONN ROD -SALOON 19 TRI -SALOON 19 TRI -SALOON 19 TZI -ESTATE 19 TRI -ESTATE 19 TZI UP TO D 4982 -GTI UP TO O 4982 -ESTATE 19 TZI SINCE O 4983 -GTI SINCE O 4983 SET 8 1/2 BRNG CN DIAM 50 -SALOON 19 TRI -SALOON 19 TZI DIAM 50 -ESTATE 19 TRI -ESTATE 19 TRI -ESTATE 19 TZI -GTI REPARATION DIAM 49,7 SET 3 RING PIST 83(1,5-1,5-4) CONNEC ROD BOLT DIAM 9X100 CONNECTING ROD 9X1,00-10 |
|           |                                    | E1215200 |       |                                                                                                                                                                                                |                                          |                                                                                                                                                                                                                                                                                                                                                                                                 |

# **Engine** Connecting rods, rings

| 30/01/98 GB E14 ↑ 30/06/98 1235 01 <b>1215</b> 30 CONNECTING RODS - RINGS | GTI 16V                                                      |
|---------------------------------------------------------------------------|--------------------------------------------------------------|
| PAGE 1                                                                    | 1 95 624 943 01 SET 4 CONN ROD                               |
|                                                                           | 2 97 90 009 500 01 CN DIAM 50 RP 0606 H1 01                  |
|                                                                           | 94 56 001 561 01 REPARATION DIAM 49,7<br>RP 0606 F9 01       |
| Ø 0—5                                                                     | 3 95 641 147<br>RP 0607 37 01 CONNEC ROD BOLT DIAM 9X100     |
|                                                                           | 4 95 624 942 04 SET 3 RING PIST 83 (1,5-1,5-3)               |
| 3 3 6 6                                                                   | 5 96 020 342 08 DIAM 24 EP 1.5<br>RP 0630 22 01 UP TO 0 5562 |
|                                                                           | 96 146 748 08 DIAM 22<br>RP 0630 22 01 SINCE O 5563          |
|                                                                           | 6 91 541 547 02 LEFT RP 1168 07 01                           |
| 1230 (09/8e) Ot .1215 25                                                  | 91 541 546 02 RIGHT<br>RP 1168 06 01                         |
|                                                                           | 7 96 020 742 DB OIL JET SCREW DIAM 6 X 100 - 25              |
|                                                                           | 8 79 03 032 109 08 CONNECTING ROD 9X1,00-10                  |
|                                                                           |                                                              |
|                                                                           |                                                              |
|                                                                           |                                                              |
|                                                                           |                                                              |
|                                                                           |                                                              |
| E1215300                                                                  |                                                              |