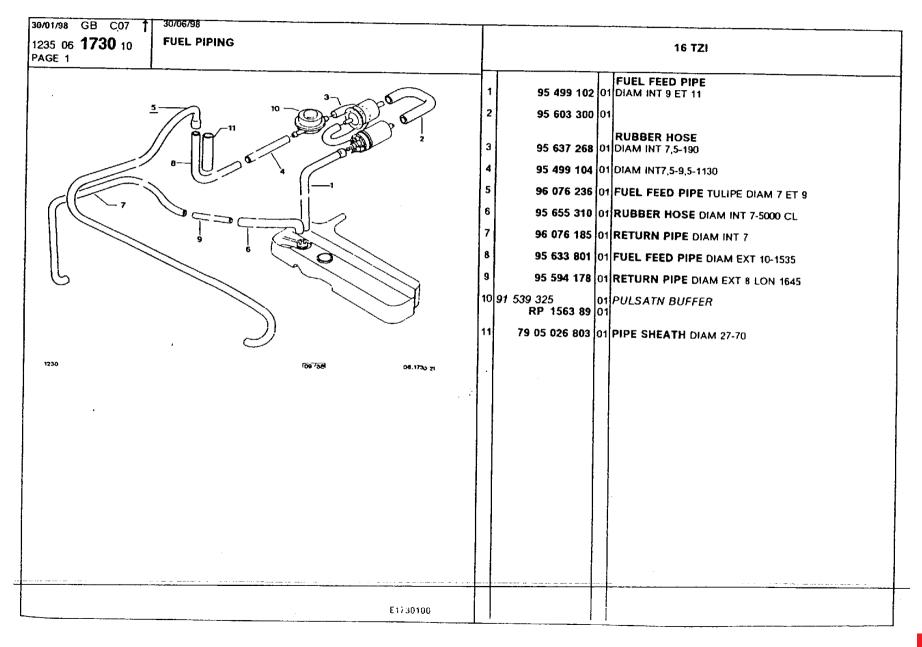

### **Engine** Environment and Misc

air conditioning, blower 359 air conditioning, circuit 357-358 air conditioning, compressor 351-356 air conditioning, inlet casing 360 air inlets 370 bumper, front 345-347 bumper, radiator grille 361 bumper, rear 348-350 catalytic converter 328-330 cooling radiator 340-344 engine bracket 301-302 engine bracket, securing 303-305 evaporator, pressure relief valve 366 exhaust heat shields 327 exhaust silencer 325-326 fuel filling pipes and ducts 316-318 fuel piping 306-308 fuel piping, securing 311-314 fuel pump, filter 309-310 fuel tank 315 fuel tank piping, anti-pollution 320-324 fuel tank, anti-pollution 319 heater unit 362 heater unit, radiator 363 heating and ventilation control 364-365 ventilation box and ducts 368-369 ventilation ducts and nozzles 367 water piping, securing 337-339 water piping, thermostat 331-336