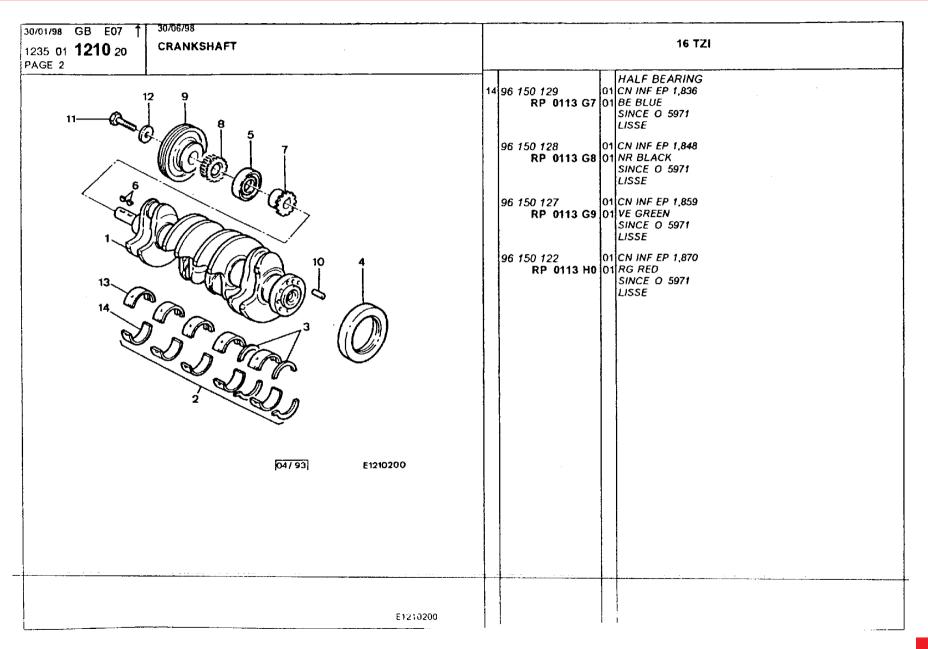

### **Engine**

camshaft 49-54 connecting rods, rings 46-48 cooling fan 78-80 crankcase 22-30 crankshaft 40-45 cylinder head 9-13 cylinder head cover 16-17 cylinder head plugs and securing 14-15 gasket kit 6-8 injection device 63-64 mixture control unit 65-67 oil filler and breather 72-75 oil pump and filter 68-71 oil sump 35-39 timing belt shields 31-34 valve adjusting pieces 59-62 valves, tappets 55-58 water outflow 18-21 water pump 76-77