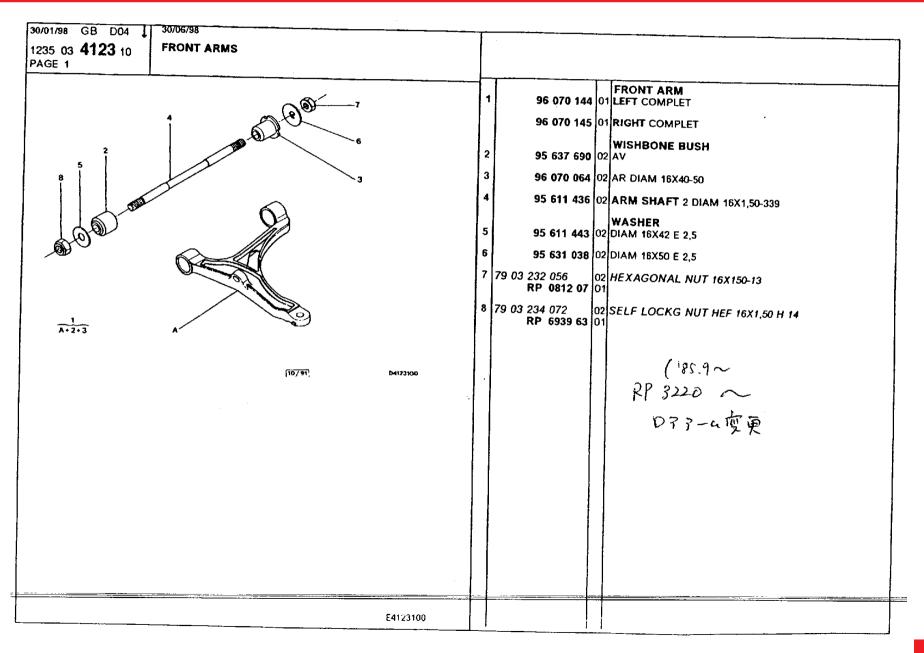

### **Hydraulics** and Running Gear

anti-roll bars, connecting rods 205-206
arm, front 188
arm, rear 195-196
flow distributor valve 217
front pivots and hubs 189-190
height correctors 203-204
hp pump 163