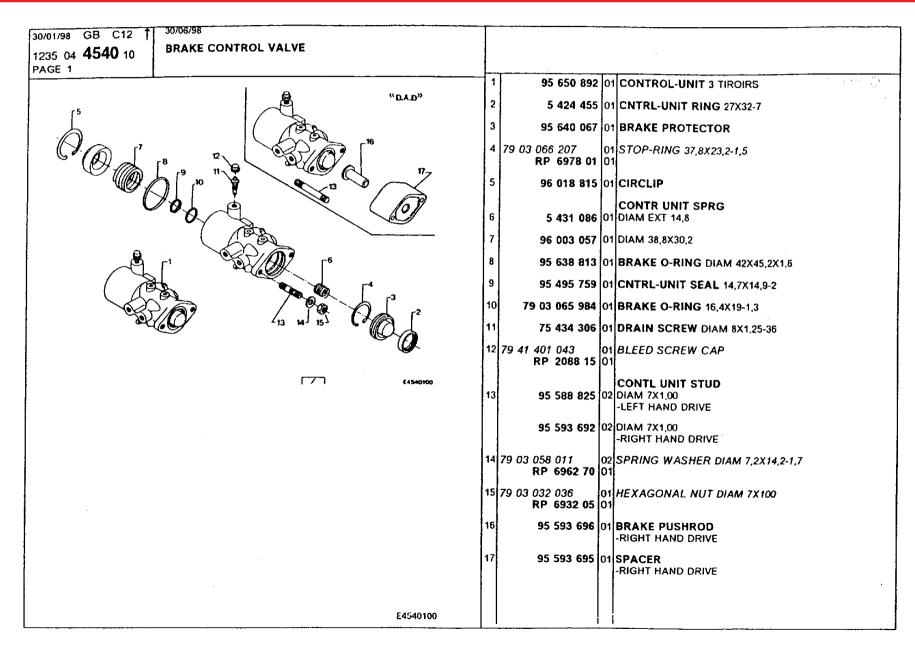

### **Brakes** and Transmission

abs computer, relays, brackets 231
abs hydraulic unit 229
abs sensors, brackets 230
brake calipers and disks, front 224-225
brake calipers and disks, rear 226-227
brake control valve 228
driveshafts 221-223
handbrake 232
pedal gear (brake) 220
pedal gear (brake, clutch) 218-219