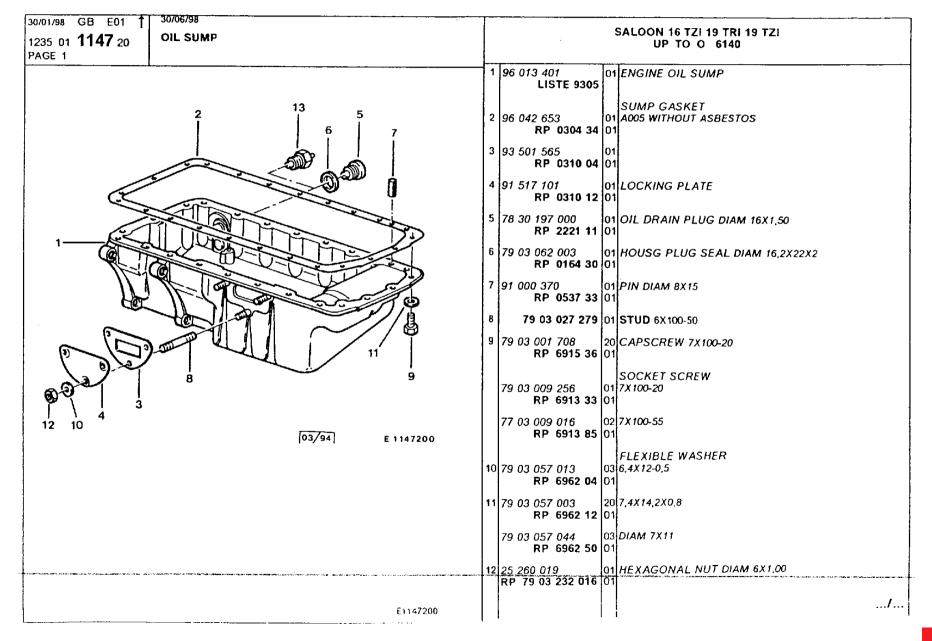

### **Engine**

camshaft 49-54 connecting rods, rings 46-48 cooling fan 78-80 crankcase 22-30 crankshaft 40-45 cylinder head 9-13 cylinder head cover 16-17 cylinder head plugs and securing 14-15 gasket kit 6-8 injection device 63-64 mixture control unit 65-67 oil filler and breather 72-75 oil pump and filter 68-71 oil sump 35-39 timing belt shields 31-34 valve adjusting pieces 59-62 valves, tappets 55-58 water outflow 18-21 water pump 76-77