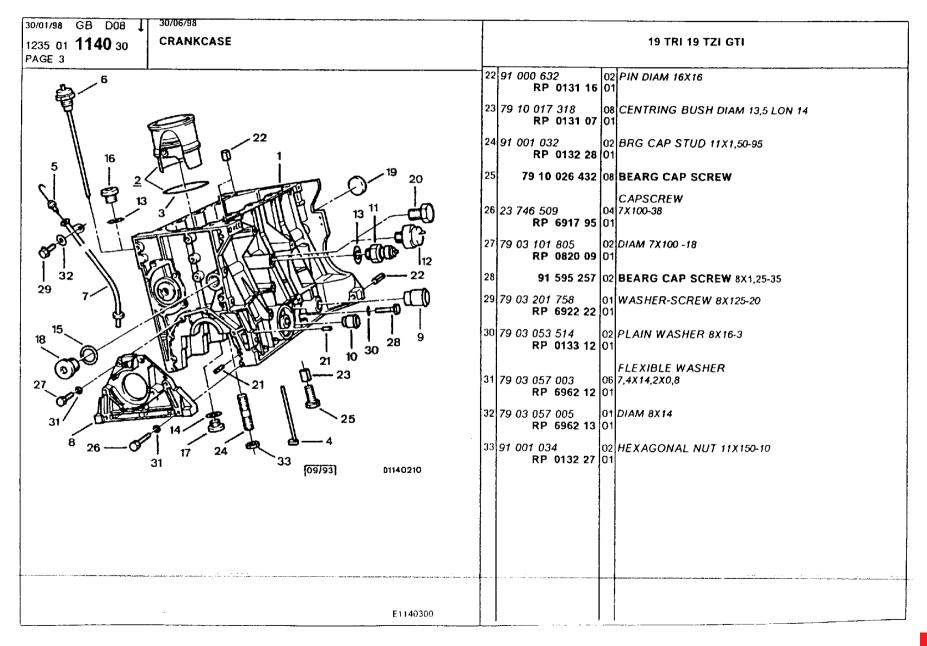

### **Engine** Connecting rods, rings

| 0/01/98 GB E12 1<br>235 01 <b>1215</b> 10<br>AGE 1 | 30/06/98 CONNECTING RODS - RINGS |          |   |                                    |          | 16 TZI                                           |
|----------------------------------------------------|----------------------------------|----------|---|------------------------------------|----------|--------------------------------------------------|
|                                                    | ,                                |          | 1 | 95 641 142<br>RP 0603 62           | 01<br>01 | SET 4 CONN ROD                                   |
|                                                    |                                  |          | 2 | 97 90 006 100<br><b>RP 0606 E3</b> |          | SET 8 1/2 BRNG<br>CN                             |
| ///                                                |                                  |          |   | 94 56 001 426<br>RP 0606 E4        | 01<br>01 | COTE REPARATION                                  |
|                                                    |                                  |          | 3 | 95 643 946<br><b>RP 0640 61</b>    | 04       | SET 3 RING PIST<br>83(1,5-1,5-4)<br>UP TO 0 5256 |
|                                                    |                                  |          |   | 95 644 132                         | 04       | (1,75-1,75-4)<br>SINCE O 5257                    |
| 5- /                                               | ,,                               | 1        | 4 | 95 641 147<br>RP 0607 37           | 08<br>01 | CONNEC ROD BOLT DIAM 9X100                       |
|                                                    |                                  |          | 5 | 79 03 032 109                      | 80       | CONNECTING ROD 9X1,00-10                         |
|                                                    |                                  |          |   |                                    |          |                                                  |
|                                                    | ( <del>प्र./ਭ</del> )            | B7215200 |   |                                    |          |                                                  |
|                                                    |                                  |          |   |                                    |          |                                                  |
|                                                    |                                  |          |   |                                    |          |                                                  |
|                                                    |                                  |          |   |                                    |          |                                                  |
|                                                    |                                  |          |   |                                    |          |                                                  |
|                                                    |                                  | `        |   |                                    |          |                                                  |
|                                                    |                                  |          |   |                                    |          |                                                  |
|                                                    | •                                | E)215100 |   |                                    | !        |                                                  |

## **Engine** Connecting rods, rings

| 100.00.00 | 0/06/98<br>CONNECTING RODS - RINGS |          |       |                                                                                                                                                                                                |                                          | 19 TRI 19 TZI GTI                                                                                                                                                                                                                                                                                                                                                                               |
|-----------|------------------------------------|----------|-------|------------------------------------------------------------------------------------------------------------------------------------------------------------------------------------------------|------------------------------------------|-------------------------------------------------------------------------------------------------------------------------------------------------------------------------------------------------------------------------------------------------------------------------------------------------------------------------------------------------------------------------------------------------|
| AGE 1     |                                    | 215210   | 9 9 9 | 95 641 483<br>RP 95 614 867<br>95 614 867<br>97 90 009 500<br>RP 0606 H1<br>94 00 606 990<br>RP 0606 H1<br>94 56 001 561<br>RP 0606 F9<br>95 643 946<br>RP 0640 61<br>95 641 147<br>RP 0607 37 | 01 01 01 01 01 01 01 01 01 01 01 01 01 0 | SET 4 CONN ROD -SALOON 19 TRI -SALOON 19 TRI -SALOON 19 TZI -ESTATE 19 TRI -ESTATE 19 TZI UP TO D 4982 -GTI UP TO O 4982 -ESTATE 19 TZI SINCE O 4983 -GTI SINCE O 4983 SET 8 1/2 BRNG CN DIAM 50 -SALOON 19 TRI -SALOON 19 TZI DIAM 50 -ESTATE 19 TRI -ESTATE 19 TRI -ESTATE 19 TZI -GTI REPARATION DIAM 49,7 SET 3 RING PIST 83(1,5-1,5-4) CONNEC ROD BOLT DIAM 9X100 CONNECTING ROD 9X1,00-10 |
|           |                                    | E1215200 |       |                                                                                                                                                                                                |                                          |                                                                                                                                                                                                                                                                                                                                                                                                 |

# **Engine** Connecting rods, rings

| 30/01/98 GB E14 ↑ 30/06/98 1235 01 <b>1215</b> 30 CONNECTING RODS - RINGS | GTI 16V                                                      |
|---------------------------------------------------------------------------|--------------------------------------------------------------|
| PAGE 1                                                                    | 1 95 624 943 01 SET 4 CONN ROD                               |
|                                                                           | 2 97 90 009 500 01 CN DIAM 50 RP 0606 H1 01                  |
|                                                                           | 94 56 001 561 01 REPARATION DIAM 49,7<br>RP 0606 F9 01       |
| Ø 0—5                                                                     | 3 95 641 147<br>RP 0607 37 01 CONNEC ROD BOLT DIAM 9X100     |
|                                                                           | 4 95 624 942 04 SET 3 RING PIST 83 (1,5-1,5-3)               |
| 3 3 6 6                                                                   | 5 96 020 342 08 DIAM 24 EP 1.5<br>RP 0630 22 01 UP TO 0 5562 |
|                                                                           | 96 146 748 08 DIAM 22<br>RP 0630 22 01 SINCE O 5563          |
|                                                                           | 6 91 541 547 02 LEFT RP 1168 07 01                           |
| 1230 (09/8e) Ot .1215 25                                                  | 91 541 546 02 RIGHT<br>RP 1168 06 01                         |
|                                                                           | 7 96 020 742 DB OIL JET SCREW DIAM 6 X 100 - 25              |
|                                                                           | 8 79 03 032 109 08 CONNECTING ROD 9X1,00-10                  |
|                                                                           |                                                              |
|                                                                           |                                                              |
|                                                                           |                                                              |
|                                                                           |                                                              |
|                                                                           |                                                              |
| E1215300                                                                  |                                                              |

| 30/01/98 GB F08 J 30/06/98<br>1235 01 <b>1241</b> 20 <b>VALVES - TAPPET</b> |          | 19 TRI 19 TZI GTI                                                                                                                                                                                                                                                                                                                                                                                                                                                                                                                                                                                                                                                                                                                                                                                                                                                                                                                                                                                                                                                                                                                                                                                                                                                                                                                                                                                                                                                                                                                                                                                                                                                                                                                                                                                                                                                                                                                                                                                                                                                                                                              |
|-----------------------------------------------------------------------------|----------|--------------------------------------------------------------------------------------------------------------------------------------------------------------------------------------------------------------------------------------------------------------------------------------------------------------------------------------------------------------------------------------------------------------------------------------------------------------------------------------------------------------------------------------------------------------------------------------------------------------------------------------------------------------------------------------------------------------------------------------------------------------------------------------------------------------------------------------------------------------------------------------------------------------------------------------------------------------------------------------------------------------------------------------------------------------------------------------------------------------------------------------------------------------------------------------------------------------------------------------------------------------------------------------------------------------------------------------------------------------------------------------------------------------------------------------------------------------------------------------------------------------------------------------------------------------------------------------------------------------------------------------------------------------------------------------------------------------------------------------------------------------------------------------------------------------------------------------------------------------------------------------------------------------------------------------------------------------------------------------------------------------------------------------------------------------------------------------------------------------------------------|
| 8—————————————————————————————————————                                      | D1241100 | 10 94 56 001 309 RP 0221 18 11 94 56 001 419 RP 0226 A2 12 94 56 001 422 RP 0227 93 14 56 001 422 RP 0227 93 15 PA 56 001 422 RP 0227 93 16 PA 56 001 422 RP 0227 93 17 PA 56 001 422 RP 0227 93 18 PA 56 001 422 RP 0227 93 19 PA 56 001 422 RP 0227 93 10 PA 56 001 422 RP 0226 A2 11 PA 56 001 422 RP 0226 A2 12 PA 56 001 422 RP 0226 A2 12 PA 56 001 422 RP 0226 A2 13 PA 56 001 425 RP 0226 A2 14 PA 56 001 425 RP 0226 A2 15 PA 56 001 425 RP 0226 A2 16 PA 56 001 425 RP 0226 A2 17 PA 56 001 425 RP 0226 A2 18 PA 56 001 425 RP 0226 A2 18 PA 56 001 425 RP 0226 A2 19 PA 56 001 425 RP 0226 A2 10 PA |
|                                                                             | E1241200 |                                                                                                                                                                                                                                                                                                                                                                                                                                                                                                                                                                                                                                                                                                                                                                                                                                                                                                                                                                                                                                                                                                                                                                                                                                                                                                                                                                                                                                                                                                                                                                                                                                                                                                                                                                                                                                                                                                                                                                                                                                                                                                                                |