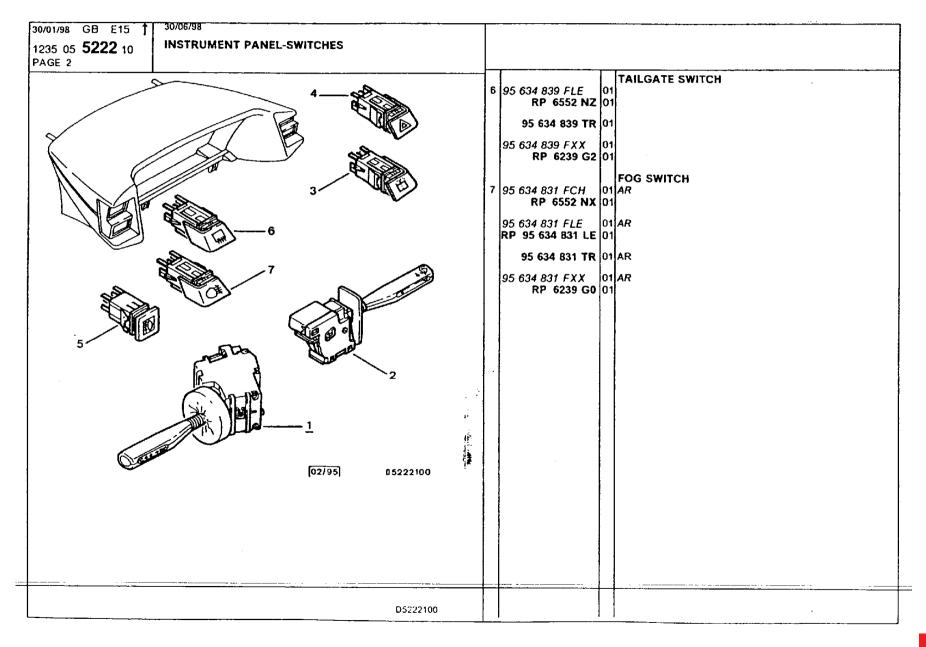

### **Electrical Equipment**

aetial statics supressor 299-300 battery 279 connectors, clip holder 256-260 connectors, clips, tongues 262 connectors, tongue holder 261 doors open indicator 273 electronic modules, dashboard 297 electronic modules, under hood 298 fog lights, front 281 horn 293 instrument panel 269-272 instrument panel accessories 277 instrument panel and console accessories 278 lamp kit 266 lighting, front 280 lighting, interior 285 lighting, rear 282-284 lighting, sunroof 286 mainboard 296 relays, fuses 294-295 speedo cable 267-268 switches, instrument panel 275-276 switches, lighting 287 switches, window regulator 274 window washer, front 291 window washer, rear 292 window wiper, front 288 window wiper, rear 289-290 wiring harness, antipollution device 238 wiring harness, brake 240-241 wiring harness, doors 249 wiring harness, engine 235-237 wiring harness, fascia panel console 242-247 wiring harness, front face 233 wiring harness, ignition 239 wiring harness, interior lamps 248 wiring harness, intermediate right lights 250-253 wiring harness, main 234 wiring harness, rear lights 254 wiring harness, tailgate 255 wiring securing 263-265