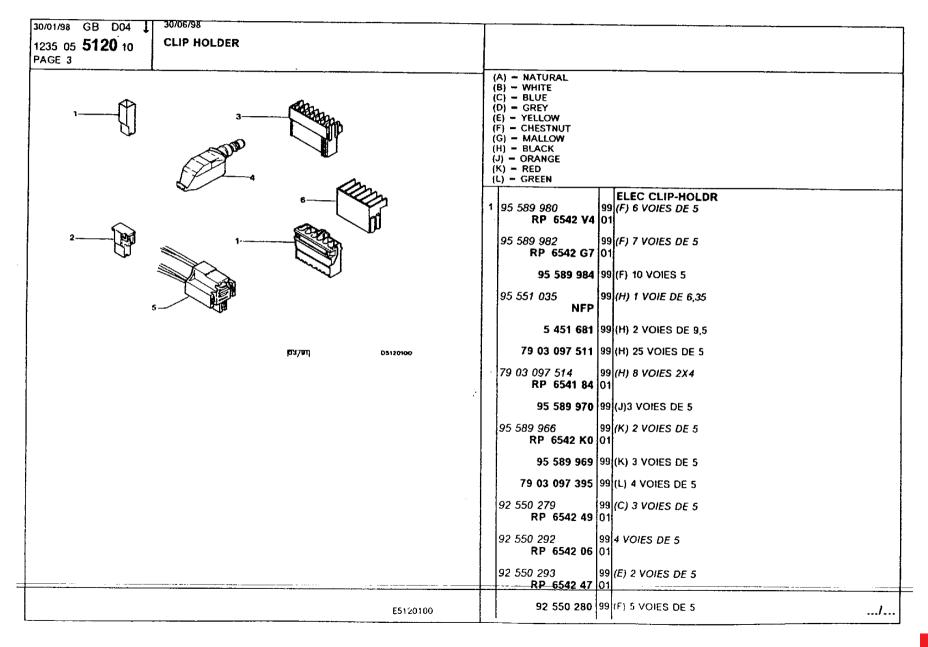

### **Electrical Equipment**

aetial statics supressor 299-300 battery 279 connectors, clip holder 256-260 connectors, clips, tongues 262 connectors, tongue holder 261 doors open indicator 273 electronic modules, dashboard 297 electronic modules, under hood 298 fog lights, front 281 horn 293 instrument panel 269-272 instrument panel accessories 277 instrument panel and console accessories 278 lamp kit 266 lighting, front 280 lighting, interior 285 lighting, rear 282-284 lighting, sunroof 286 mainboard 296 relays, fuses 294-295 speedo cable 267-268 switches, instrument panel 275-276 switches, lighting 287 switches, window regulator 274 window washer, front 291 window washer, rear 292 window wiper, front 288 window wiper, rear 289-290 wiring harness, antipollution device 238 wiring harness, brake 240-241 wiring harness, doors 249 wiring harness, engine 235-237 wiring harness, fascia panel console 242-247 wiring harness, front face 233 wiring harness, ignition 239 wiring harness, interior lamps 248 wiring harness, intermediate right lights 250-253 wiring harness, main 234 wiring harness, rear lights 254 wiring harness, tailgate 255 wiring securing 263-265