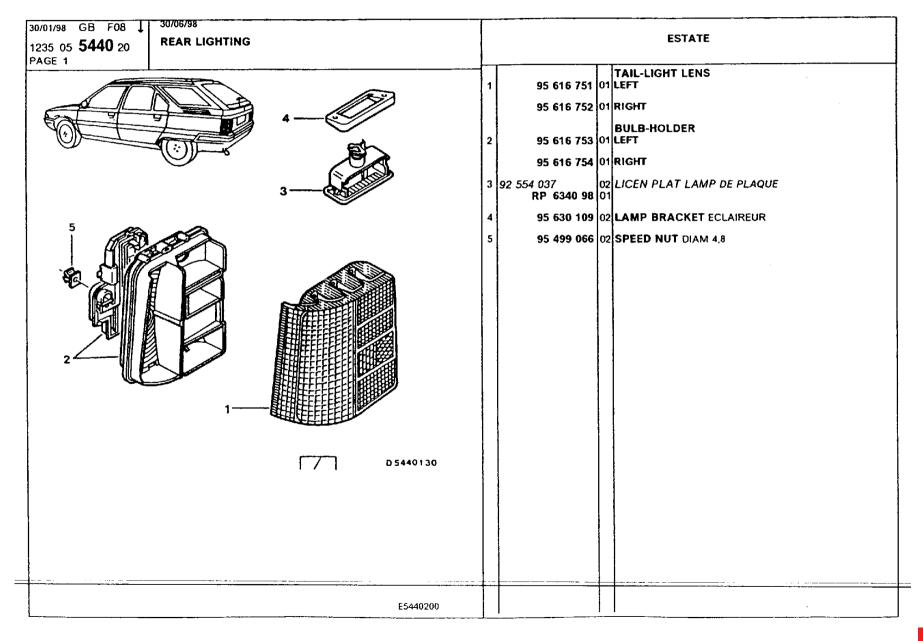

### **Electrical Equipment**

aetial statics supressor 299-300 battery 279 connectors, clip holder 256-260 connectors, clips, tongues 262 connectors, tongue holder 261 doors open indicator 273 electronic modules, dashboard 297 electronic modules, under hood 298 fog lights, front 281 horn 293 instrument panel 269-272 instrument panel accessories 277 instrument panel and console accessories 278 lamp kit 266 lighting, front 280 lighting, interior 285 lighting, rear 282-284 lighting, sunroof 286 mainboard 296 relays, fuses 294-295 speedo cable 267-268 switches, instrument panel 275-276 switches, lighting 287 switches, window regulator 274 window washer, front 291 window washer, rear 292 window wiper, front 288 window wiper, rear 289-290 wiring harness, antipollution device 238 wiring harness, brake 240-241 wiring harness, doors 249 wiring harness, engine 235-237 wiring harness, fascia panel console 242-247 wiring harness, front face 233 wiring harness, ignition 239 wiring harness, interior lamps 248 wiring harness, intermediate right lights 250-253 wiring harness, main 234 wiring harness, rear lights 254 wiring harness, tailgate 255 wiring securing 263-265