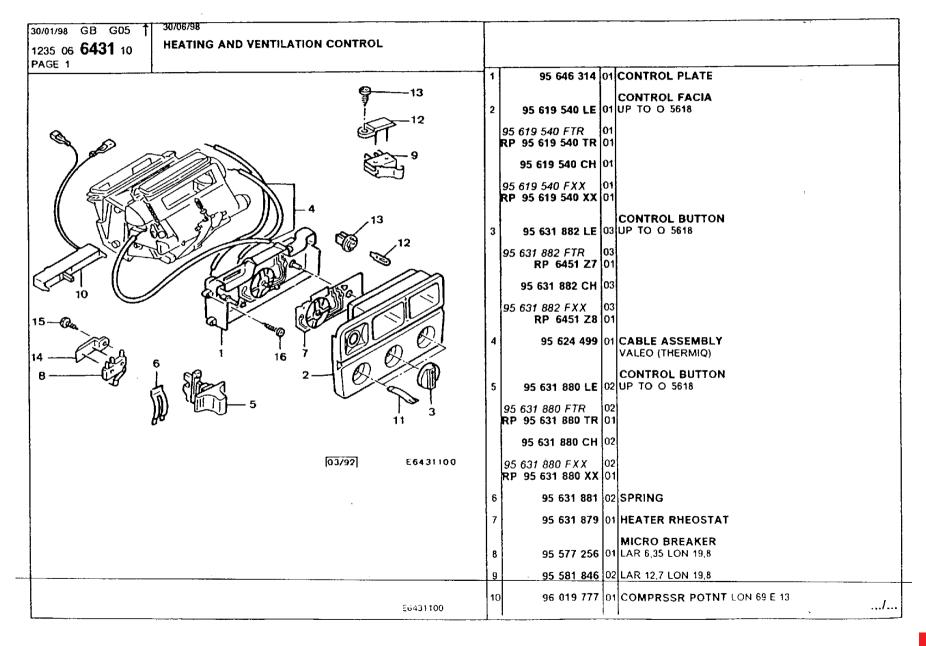

### **Engine** Environment and Misc

air conditioning, blower 359 air conditioning, circuit 357-358 air conditioning, compressor 351-356 air conditioning, inlet casing 360 air inlets 370 bumper, front 345-347 bumper, radiator grille 361 bumper, rear 348-350 catalytic converter 328-330 cooling radiator 340-344 engine bracket 301-302 engine bracket, securing 303-305 evaporator, pressure relief valve 366 exhaust heat shields 327 exhaust silencer 325-326 fuel filling pipes and ducts 316-318 fuel piping 306-308 fuel piping, securing 311-314 fuel pump, filter 309-310 fuel tank 315 fuel tank piping, anti-pollution 320-324 fuel tank, anti-pollution 319 heater unit 362 heater unit, radiator 363 heating and ventilation control 364-365 ventilation box and ducts 368-369 ventilation ducts and nozzles 367 water piping, securing 337-339 water piping, thermostat 331-336