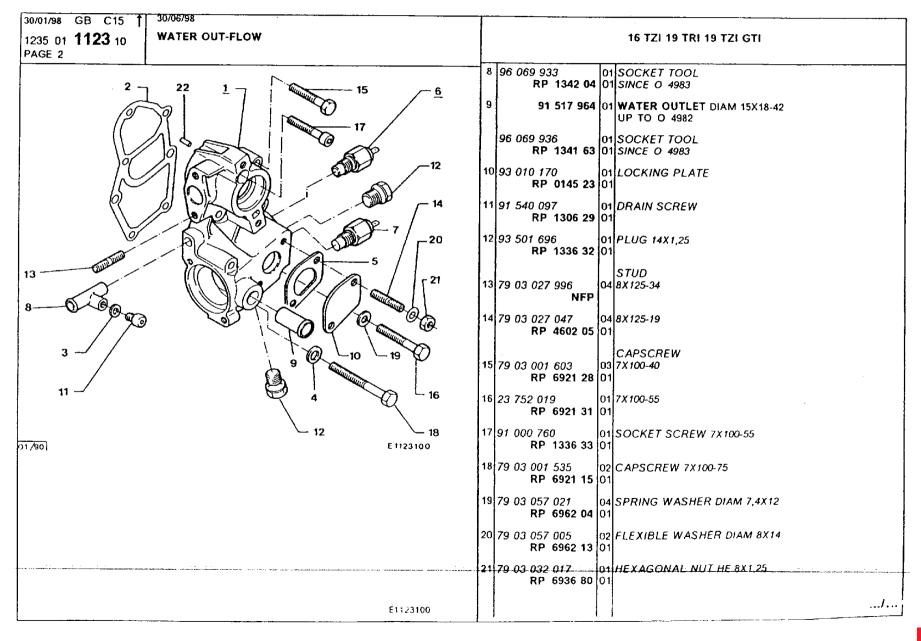

### **Engine**

camshaft 49-54 connecting rods, rings 46-48 cooling fan 78-80 crankcase 22-30 crankshaft 40-45 cylinder head 9-13 cylinder head cover 16-17 cylinder head plugs and securing 14-15 gasket kit 6-8 injection device 63-64 mixture control unit 65-67 oil filler and breather 72-75 oil pump and filter 68-71 oil sump 35-39 timing belt shields 31-34 valve adjusting pieces 59-62 valves, tappets 55-58 water outflow 18-21 water pump 76-77