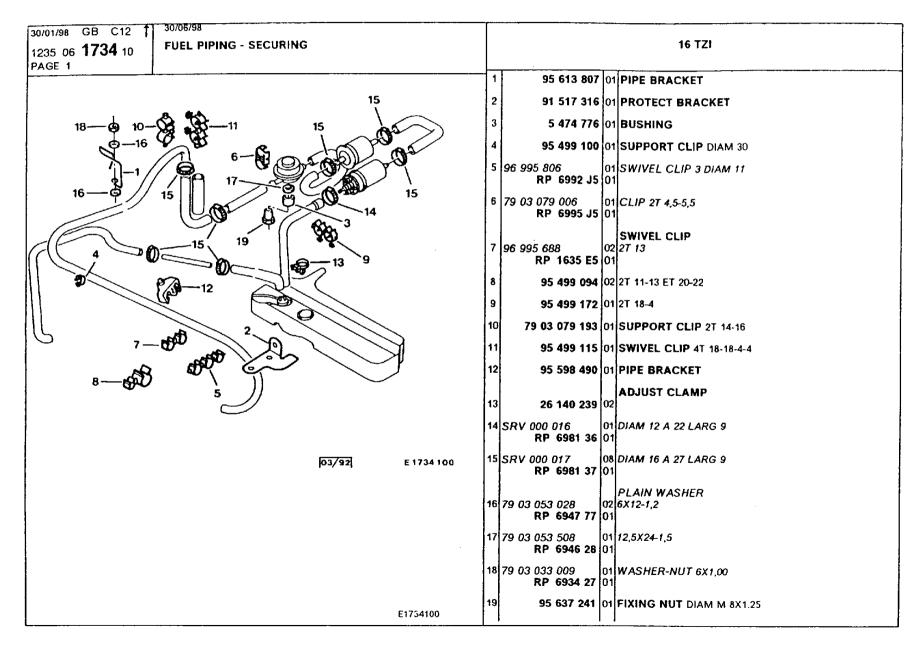

### **Engine** Environment and Misc

air conditioning, blower 359 air conditioning, circuit 357-358 air conditioning, compressor 351-356 air conditioning, inlet casing 360 air inlets 370 bumper, front 345-347 bumper, radiator grille 361 bumper, rear 348-350 catalytic converter 328-330 cooling radiator 340-344 engine bracket 301-302 engine bracket, securing 303-305 evaporator, pressure relief valve 366 exhaust heat shields 327 exhaust silencer 325-326 fuel filling pipes and ducts 316-318 fuel piping 306-308 fuel piping, securing 311-314 fuel pump, filter 309-310 fuel tank 315 fuel tank piping, anti-pollution 320-324 fuel tank, anti-pollution 319 heater unit 362 heater unit, radiator 363 heating and ventilation control 364-365 ventilation box and ducts 368-369 ventilation ducts and nozzles 367 water piping, securing 337-339 water piping, thermostat 331-336