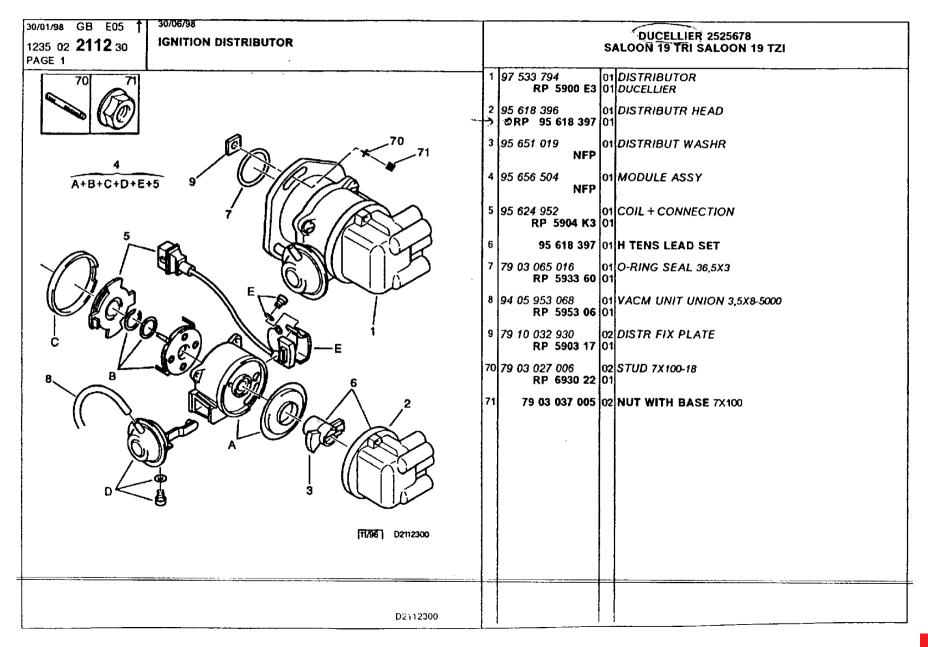

### **Engine** Equipment

accelerator control 113-115 additional air circuit 127-129 air filter 119 air filter and carburettor union 124 air filter and ducts 120-122 air filter and injection body union 123 air intake, throttle valve housing 104-107 alternator 151 alternator belt fastening 152-153 alternator components 154-155 assy distributor 138-140 automatic clutch 148-150 clutch 147 distribution pipe, throttle casing 108-112 exhaust pipe 130-132 ignition distributor 133-137 ignition harness, spark plugs, coil 141-146 mixer, inlet air heating 125-126 monopoint injection body 116-118 starter 156-157 starter details 160-162 starter motor fastening 158-159