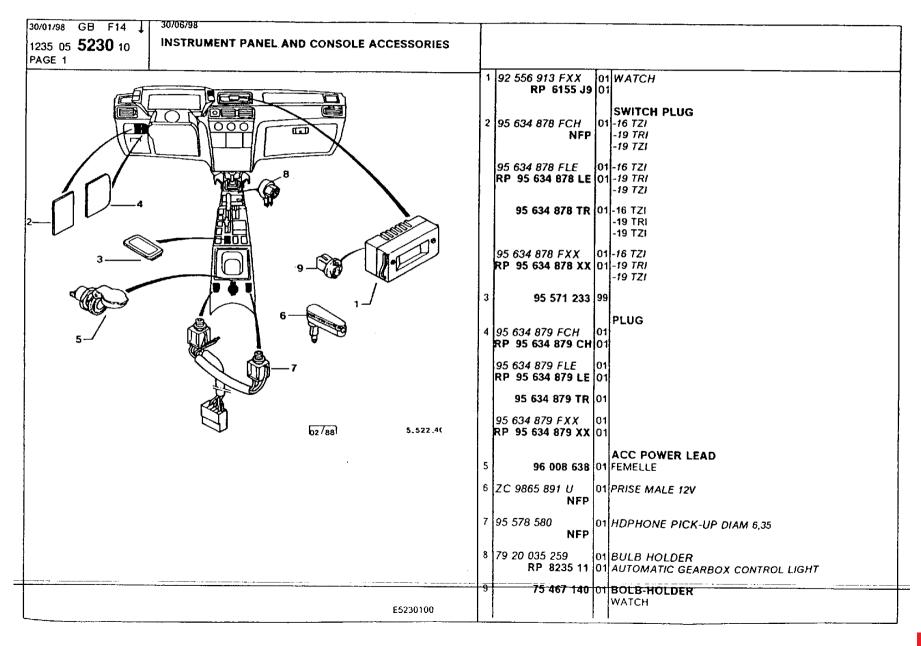

### **Electrical Equipment**

aetial statics supressor 299-300 battery 279 connectors, clip holder 256-260 connectors, clips, tongues 262 connectors, tongue holder 261 doors open indicator 273 electronic modules, dashboard 297 electronic modules, under hood 298 fog lights, front 281 horn 293 instrument panel 269-272 instrument panel accessories 277 instrument panel and console accessories 278 lamp kit 266 lighting, front 280 lighting, interior 285 lighting, rear 282-284 lighting, sunroof 286 mainboard 296 relays, fuses 294-295 speedo cable 267-268 switches, instrument panel 275-276 switches, lighting 287 switches, window regulator 274 window washer, front 291 window washer, rear 292 window wiper, front 288 window wiper, rear 289-290 wiring harness, antipollution device 238 wiring harness, brake 240-241 wiring harness, doors 249 wiring harness, engine 235-237 wiring harness, fascia panel console 242-247 wiring harness, front face 233 wiring harness, ignition 239 wiring harness, interior lamps 248 wiring harness, intermediate right lights 250-253 wiring harness, main 234 wiring harness, rear lights 254 wiring harness, tailgate 255 wiring securing 263-265