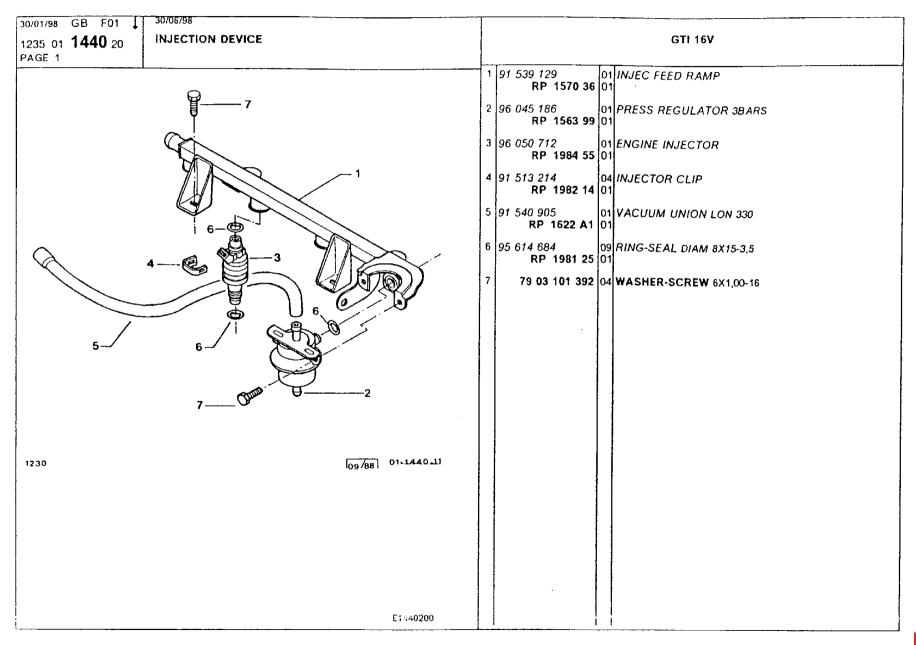

### Engine Mixture control unit

| 701/98 GB G03<br>35 01 <b>1441</b> 30<br>NGE 1 | · '              |   |                                         | GTI 16V                                         |
|------------------------------------------------|------------------|---|-----------------------------------------|-------------------------------------------------|
| GE 1                                           |                  | 1 | 96 012 927 0                            | INJ CALCULATOR UP TO 0 5777 0 261 200 158       |
|                                                | 4                |   | 96 027 111<br>RP 1929 12 0              | 1 CALCULATOR<br>1 SINCE O 5778<br>0 261 200 161 |
| 1                                              |                  | 2 | <b>95 637 209</b> 0                     | INJ BOX BRACKET                                 |
|                                                |                  | 3 | 79 03 016 150 02<br>RP <b>6925 54</b> 0 | TAPPING SCREW 4,2X13                            |
|                                                |                  | 4 | 79 03 233 002 02<br>RP 6936 91 01       | NUT WITH BASE 6X100                             |
| 3                                              |                  | 5 | 79 03 081 073 02<br>RP 6992 G2 01       | RETAINING CLIP DIAM 4,2<br>P005 POLYAMID        |
| 2                                              | 5                |   |                                         |                                                 |
|                                                | •                |   |                                         |                                                 |
| 1230                                           | 09/88 01.1441.11 |   |                                         |                                                 |
|                                                |                  |   |                                         |                                                 |
|                                                |                  |   |                                         |                                                 |
|                                                |                  |   |                                         |                                                 |
|                                                |                  |   |                                         |                                                 |
|                                                |                  |   |                                         |                                                 |
|                                                | E1441300         |   |                                         | İ                                               |