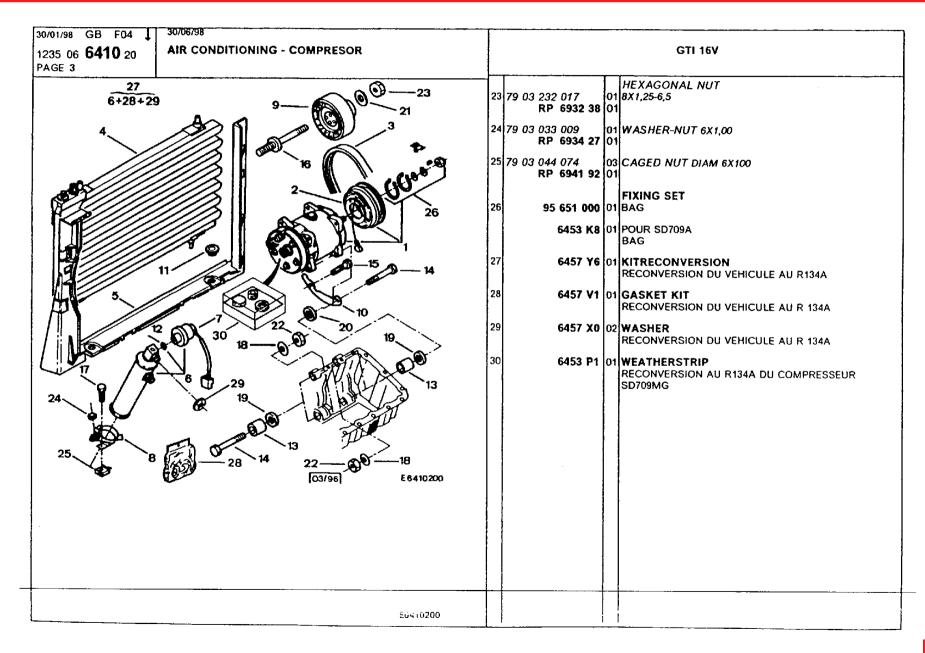

### **Engine** Environment and Misc

air conditioning, blower 359 air conditioning, circuit 357-358 air conditioning, compressor 351-356 air conditioning, inlet casing 360 air inlets 370 bumper, front 345-347 bumper, radiator grille 361 bumper, rear 348-350 catalytic converter 328-330 cooling radiator 340-344 engine bracket 301-302 engine bracket, securing 303-305 evaporator, pressure relief valve 366 exhaust heat shields 327 exhaust silencer 325-326 fuel filling pipes and ducts 316-318 fuel piping 306-308 fuel piping, securing 311-314 fuel pump, filter 309-310 fuel tank 315 fuel tank piping, anti-pollution 320-324 fuel tank, anti-pollution 319 heater unit 362 heater unit, radiator 363 heating and ventilation control 364-365 ventilation box and ducts 368-369 ventilation ducts and nozzles 367 water piping, securing 337-339 water piping, thermostat 331-336