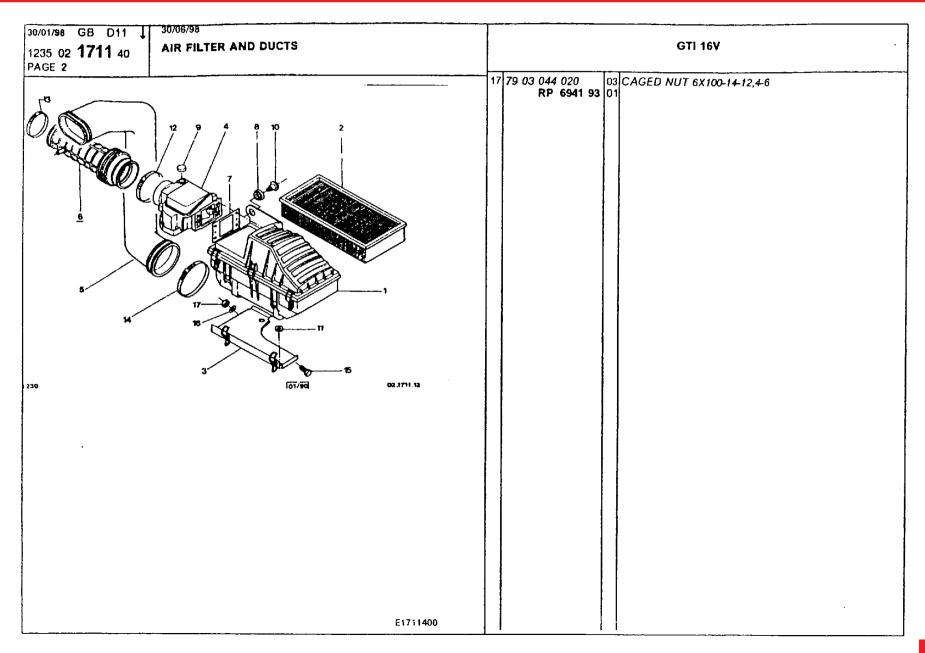

### **Engine** Equipment

accelerator control 113-115 additional air circuit 127-129 air filter 119 air filter and carburettor union 124 air filter and ducts 120-122 air filter and injection body union 123 air intake, throttle valve housing 104-107 alternator 151 alternator belt fastening 152-153 alternator components 154-155 assy distributor 138-140 automatic clutch 148-150 clutch 147 distribution pipe, throttle casing 108-112 exhaust pipe 130-132 ignition distributor 133-137 ignition harness, spark plugs, coil 141-146 mixer, inlet air heating 125-126 monopoint injection body 116-118 starter 156-157 starter details 160-162 starter motor fastening 158-159