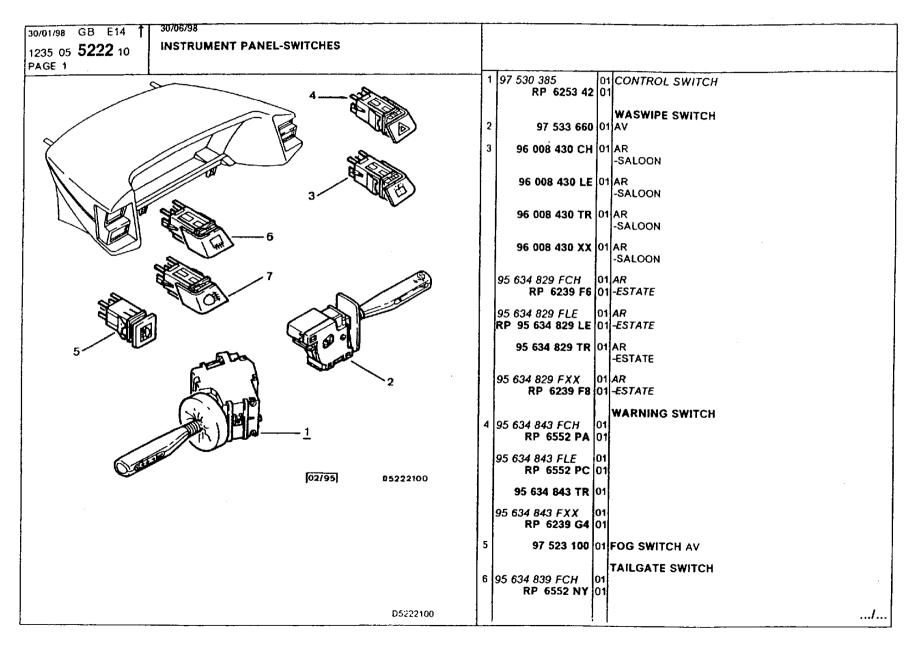

### **Electrical Equipment**

aetial statics supressor 299-300 battery 279 connectors, clip holder 256-260 connectors, clips, tongues 262 connectors, tongue holder 261 doors open indicator 273 electronic modules, dashboard 297 electronic modules, under hood 298 fog lights, front 281 horn 293 instrument panel 269-272 instrument panel accessories 277 instrument panel and console accessories 278 lamp kit 266 lighting, front 280 lighting, interior 285 lighting, rear 282-284 lighting, sunroof 286 mainboard 296 relays, fuses 294-295 speedo cable 267-268 switches, instrument panel 275-276 switches, lighting 287 switches, window regulator 274 window washer, front 291 window washer, rear 292 window wiper, front 288 window wiper, rear 289-290 wiring harness, antipollution device 238 wiring harness, brake 240-241 wiring harness, doors 249 wiring harness, engine 235-237 wiring harness, fascia panel console 242-247 wiring harness, front face 233 wiring harness, ignition 239 wiring harness, interior lamps 248 wiring harness, intermediate right lights 250-253 wiring harness, main 234 wiring harness, rear lights 254 wiring harness, tailgate 255 wiring securing 263-265