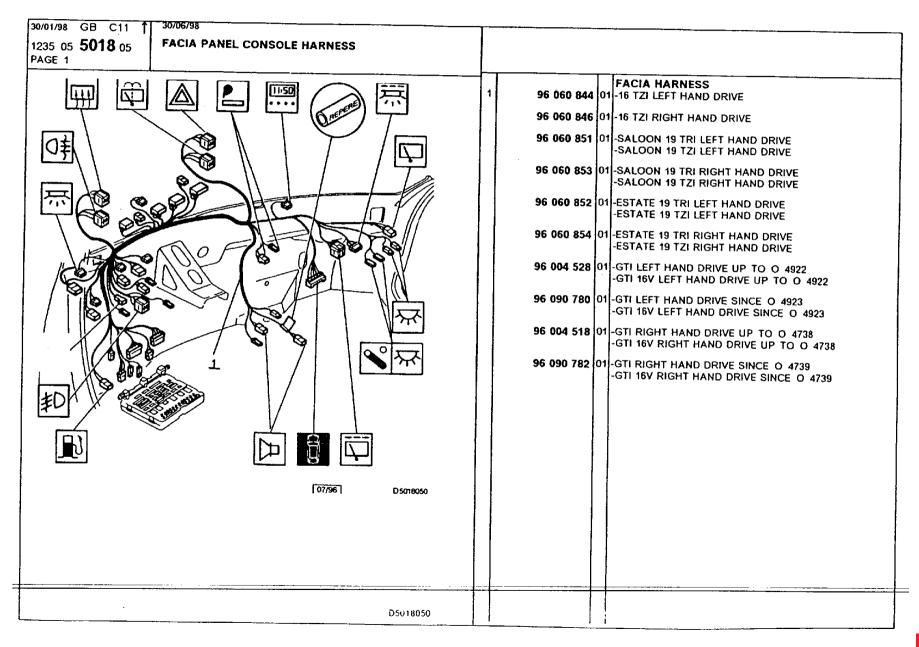

|
|                  | 96 040 244 01 IGNITION HARNES ALLUMAGE -ESTATE 19 TRI -ESTATE 19 TZI -GTI |
|                  | 96 008 800 01 IGN MOD HARNESS ALLUM TRANSISTORISE -GTI 16V                |
|                  |                                                                           |
| [11/96] D5014010 |                                                                           |
|                  |                                                                           |
|                  |                                                                           |
| D5014010         |                                                                           |



# Electrical Equipment Wiring harness, brake





# Electrical Equipment Wiring harness, brake





















| 30/01/98 GB C15        | 30/06/98