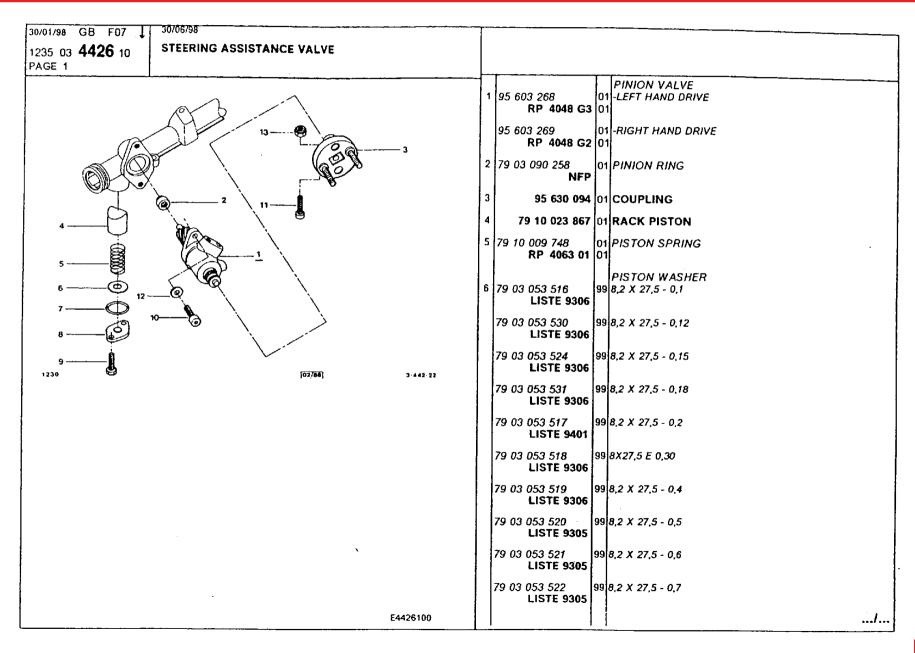

hp pump bracket 164-165 Ihm tank 170 manual height control 207-208 pas valve 215-216 piping brackets 181-183 plate bracket 184-185 pressure regulator bracket 168 pressure regulator, accumulator 166-167 rear axle, flexible mounts 197 return piping 177-180 safety valve 169 sheath collar 186-187 steering box and rack 213-214 steering box and rods 211-212 steering wheel, ignition lock 209-210 supply piping, brake (abs) 173-174 supply piping, steering and brake 175-176 supply piping, suspension 171-172 suspension cylinder components, front 200 suspension cylinder, front 198-199 suspension cylinder, rear 201-202 wheel caps 192-193 wheels, alloy 194 wheels, steel 191