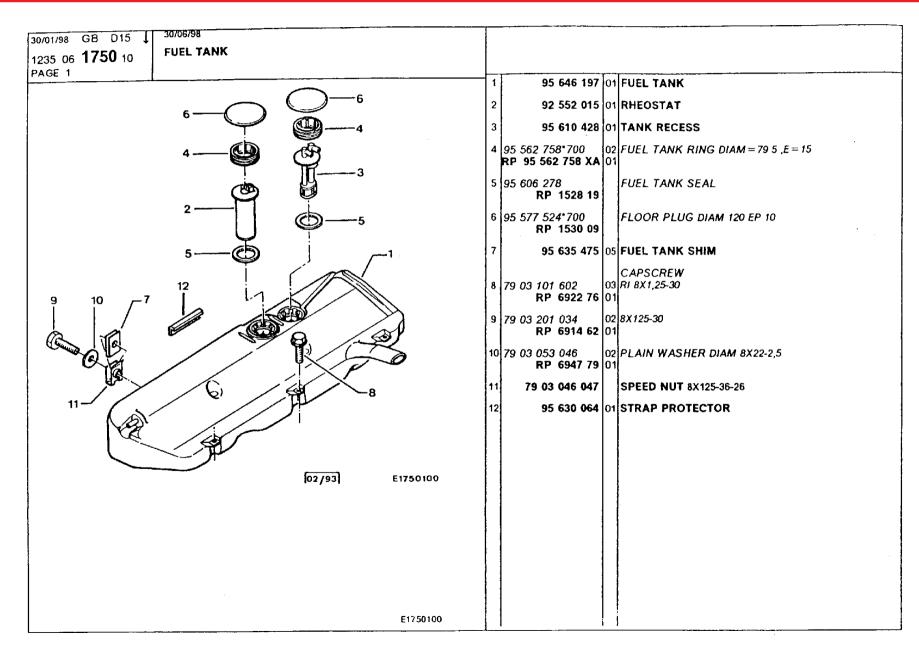

### **Engine** Environment and Misc

air conditioning, blower 359 air conditioning, circuit 357-358 air conditioning, compressor 351-356 air conditioning, inlet casing 360 air inlets 370 bumper, front 345-347 bumper, radiator grille 361 bumper, rear 348-350 catalytic converter 328-330 cooling radiator 340-344 engine bracket 301-302 engine bracket, securing 303-305 evaporator, pressure relief valve 366 exhaust heat shields 327 exhaust silencer 325-326 fuel filling pipes and ducts 316-318 fuel piping 306-308 fuel piping, securing 311-314 fuel pump, filter 309-310 fuel tank 315 fuel tank piping, anti-pollution 320-324 fuel tank, anti-pollution 319 heater unit 362 heater unit, radiator 363 heating and ventilation control 364-365 ventilation box and ducts 368-369 ventilation ducts and nozzles 367 water piping, securing 337-339 water piping, thermostat 331-336