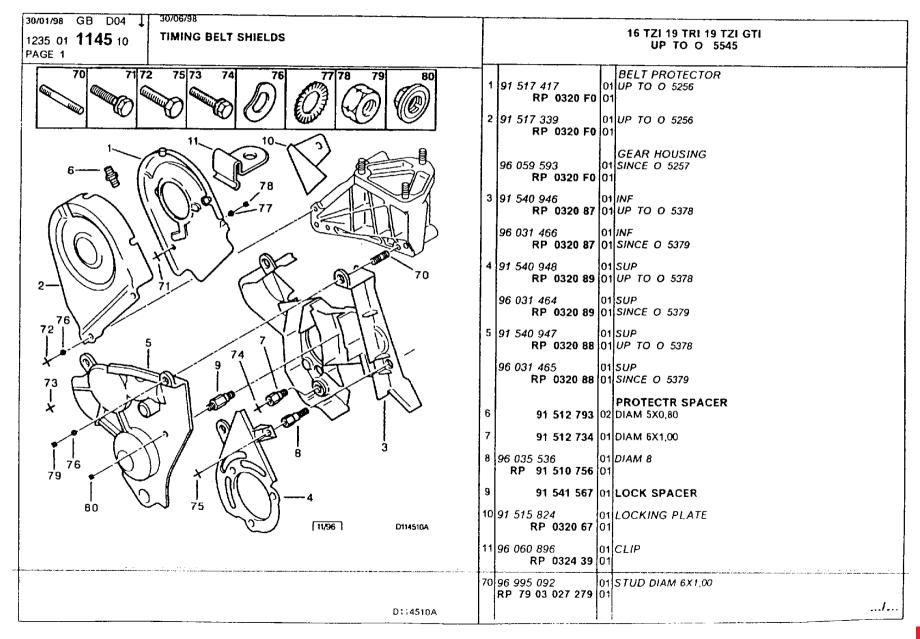

### **Engine**

camshaft 49-54 connecting rods, rings 46-48 cooling fan 78-80 crankcase 22-30 crankshaft 40-45 cylinder head 9-13 cylinder head cover 16-17 cylinder head plugs and securing 14-15 gasket kit 6-8 injection device 63-64 mixture control unit 65-67 oil filler and breather 72-75 oil pump and filter 68-71 oil sump 35-39 timing belt shields 31-34 valve adjusting pieces 59-62 valves, tappets 55-58 water outflow 18-21 water pump 76-77