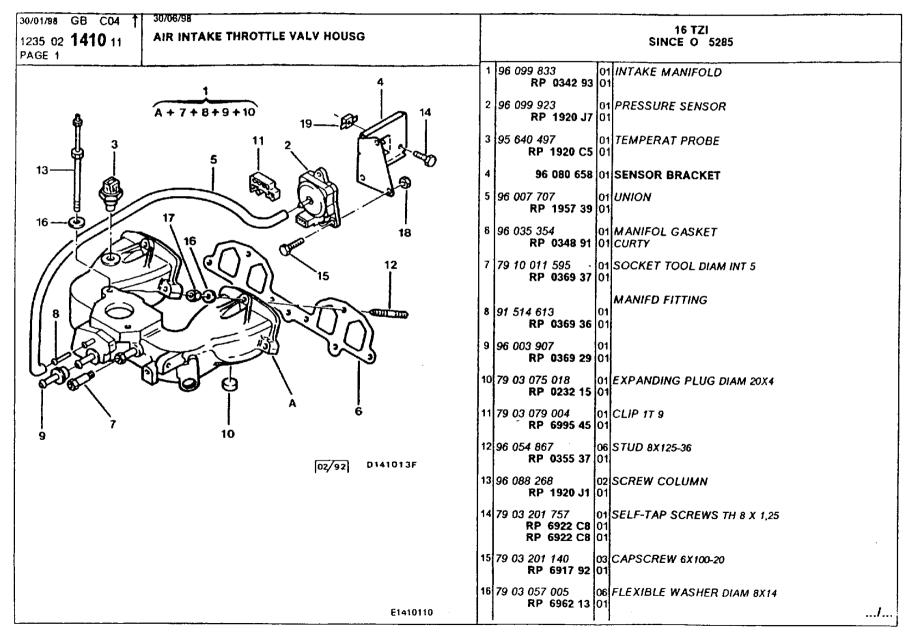

### **Engine** Equipment

accelerator control 113-115 additional air circuit 127-129 air filter 119 air filter and carburettor union 124 air filter and ducts 120-122 air filter and injection body union 123 air intake, throttle valve housing 104-107 alternator 151 alternator belt fastening 152-153 alternator components 154-155 assy distributor 138-140 automatic clutch 148-150 clutch 147 distribution pipe, throttle casing 108-112 exhaust pipe 130-132 ignition distributor 133-137 ignition harness, spark plugs, coil 141-146 mixer, inlet air heating 125-126 monopoint injection body 116-118 starter 156-157 starter details 160-162 starter motor fastening 158-159