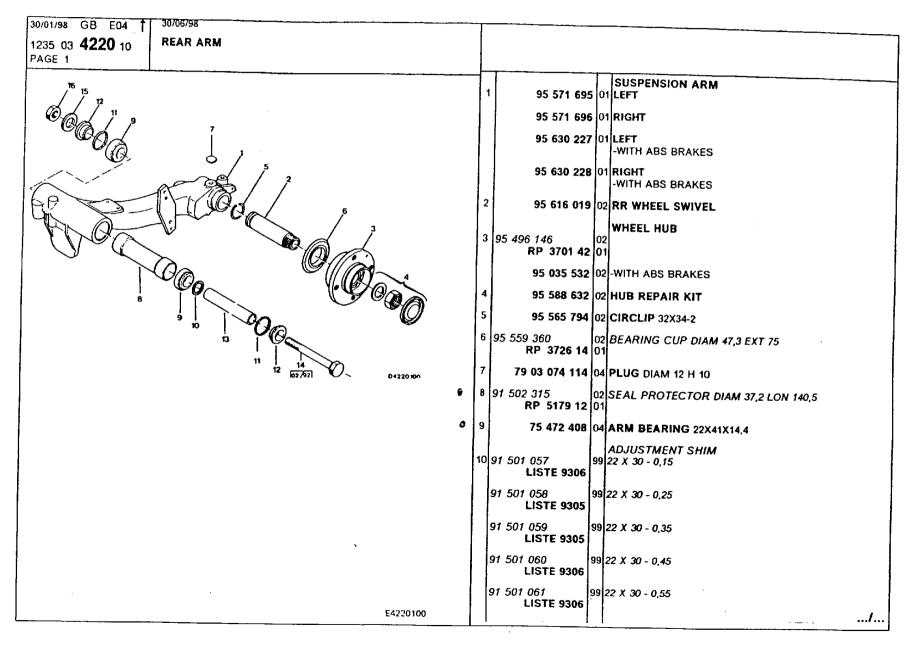

### **Hydraulics** and Running Gear

anti-roll bars, connecting rods 205-206
arm, front 188
arm, rear 195-196
flow distributor valve 217
front pivots and hubs 189-190
height correctors 203-204
hp pump 163