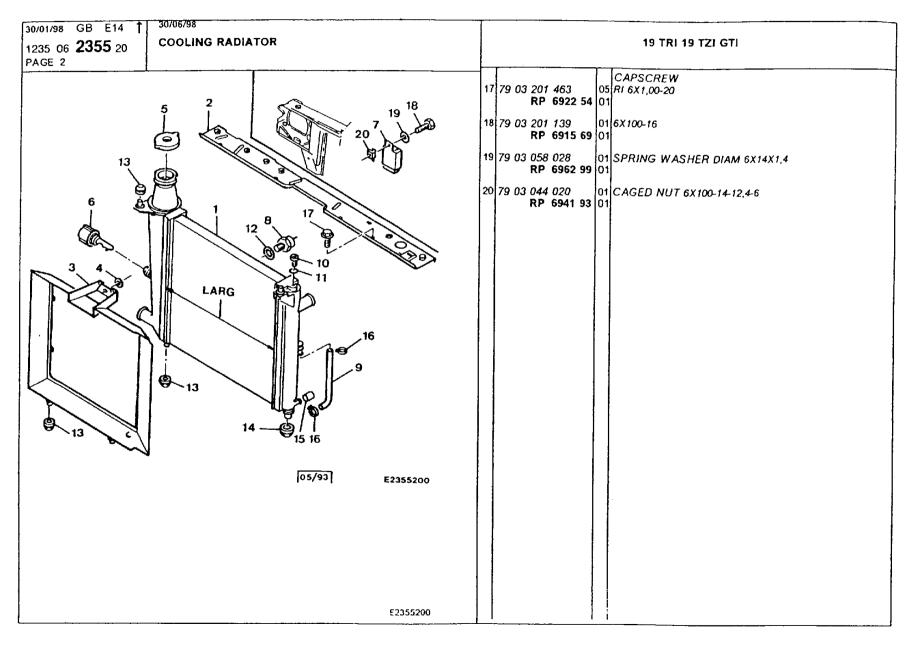

### **Engine** Environment and Misc

air conditioning, blower 359 air conditioning, circuit 357-358 air conditioning, compressor 351-356 air conditioning, inlet casing 360 air inlets 370 bumper, front 345-347 bumper, radiator grille 361 bumper, rear 348-350 catalytic converter 328-330 cooling radiator 340-344 engine bracket 301-302 engine bracket, securing 303-305 evaporator, pressure relief valve 366 exhaust heat shields 327 exhaust silencer 325-326 fuel filling pipes and ducts 316-318 fuel piping 306-308 fuel piping, securing 311-314 fuel pump, filter 309-310 fuel tank 315 fuel tank piping, anti-pollution 320-324 fuel tank, anti-pollution 319 heater unit 362 heater unit, radiator 363 heating and ventilation control 364-365 ventilation box and ducts 368-369 ventilation ducts and nozzles 367 water piping, securing 337-339 water piping, thermostat 331-336