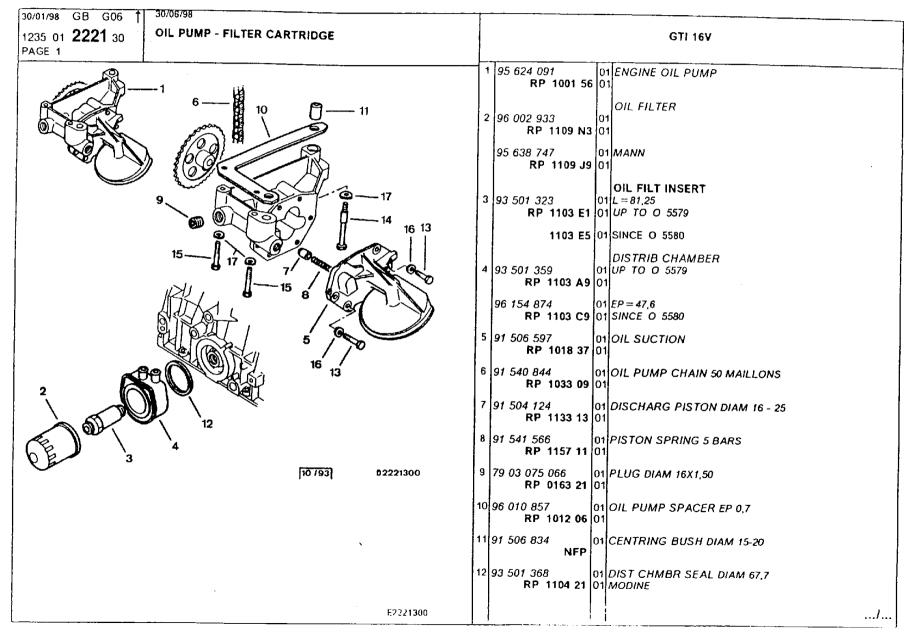

### **Engine** Oil pump and filter

| 30/01/98 GB G07 † 30/06/98                         |                                                  |
|----------------------------------------------------|--------------------------------------------------|
| 1235 01 2221 30 OIL PUMP - FILTER CARTRIDGE PAGE 2 | GTI 16V                                          |
| 6—1 6—11                                           | 13 79 03 201 140 01 6X100-20 RP 6917 92 01       |
|                                                    | 79 03 201 023 03 6X100-25<br>RP 6921 81 01       |
|                                                    | 14 91 505 554 01 7X100-70 RP 1011 05 01          |
| 9                                                  | 15 79 03 001 126   01 7X100-65   RP 6921 32   01 |
| 14 16 13                                           | 79 03 101 767   01 7X100-80   RP 1011 12   01    |
| 15 17 0 7                                          | 16 79 03 057 013 O1 FLEXIBLE WASHER 6,4X12-0,5   |
|                                                    | 17 79 03 057 002 03 SPRING WASHER ELAS DIAM 10   |
| 5                                                  |                                                  |
| 16 <sub>13</sub>                                   |                                                  |
| 12                                                 |                                                  |
| CE 3 4                                             |                                                  |
| [10 /93] B2221300                                  |                                                  |
|                                                    |                                                  |
|                                                    |                                                  |
|                                                    |                                                  |
| E2221300                                           |                                                  |