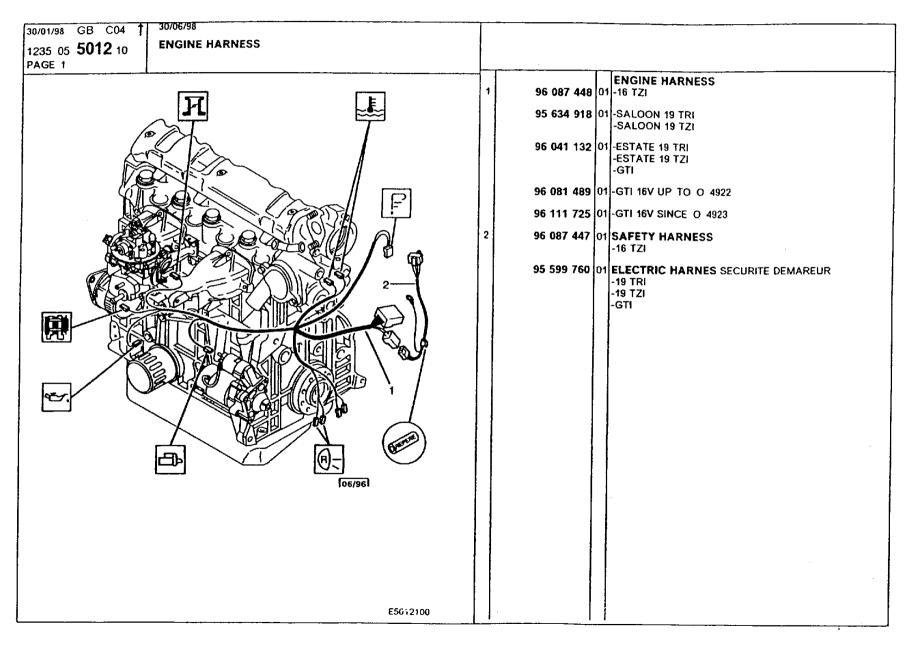

### **Electrical Equipment**

aetial statics supressor 299-300 battery 279 connectors, clip holder 256-260 connectors, clips, tongues 262 connectors, tongue holder 261 doors open indicator 273 electronic modules, dashboard 297 electronic modules, under hood 298 fog lights, front 281 horn 293 instrument panel 269-272 instrument panel accessories 277 instrument panel and console accessories 278 lamp kit 266 lighting, front 280 lighting, interior 285 lighting, rear 282-284 lighting, sunroof 286 mainboard 296 relays, fuses 294-295 speedo cable 267-268 switches, instrument panel 275-276 switches, lighting 287 switches, window regulator 274 window washer, front 291 window washer, rear 292 window wiper, front 288 window wiper, rear 289-290 wiring harness, antipollution device 238 wiring harness, brake 240-241 wiring harness, doors 249 wiring harness, engine 235-237 wiring harness, fascia panel console 242-247 wiring harness, front face 233 wiring harness, ignition 239 wiring harness, interior lamps 248 wiring harness, intermediate right lights 250-253 wiring harness, main 234 wiring harness, rear lights 254 wiring harness, tailgate 255 wiring securing 263-265