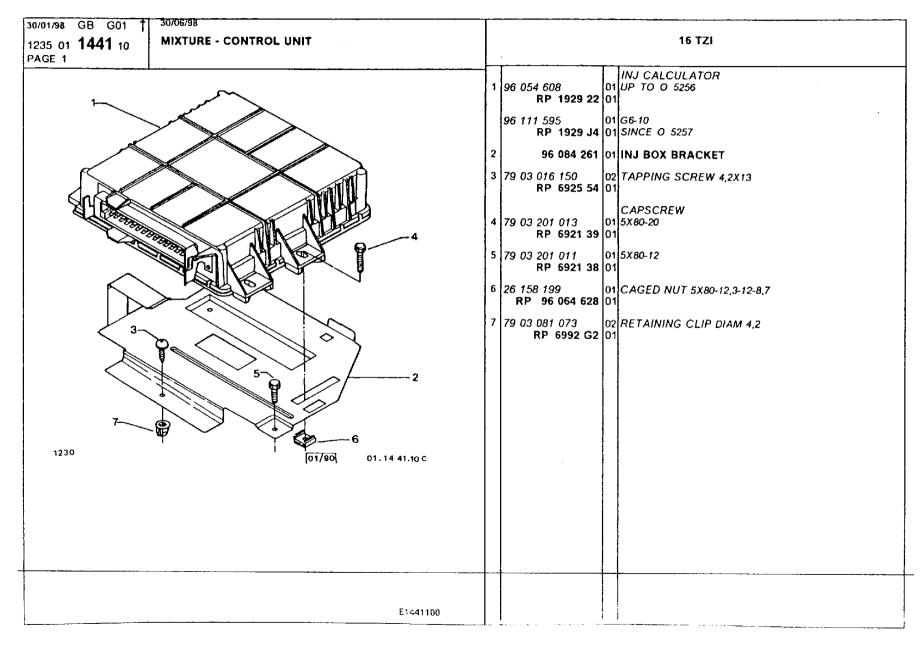

| E124210          | u |                          | ; i | · <i>.</i>                          |



















### **Engine** Mixture control unit





### **Engine** Mixture control unit





### Engine Mixture control unit

| 701/98 GB G03<br>35 01 <b>1441</b> 30<br>NGE 1 | · '              |   |                                         | GTI 16V                                         |
|------------------------------------------------|------------------|---|-----------------------------------------|-------------------------------------------------|
| GE 1                                           |                  | 1 | 96 012 927 0                            | INJ CALCULATOR UP TO 0 5777 0 261 200 158       |
|                                                | 4                |   | 96 027 111<br>RP 1929 12 0              | 1 CALCULATOR<br>1 SINCE O 5778<br>0 261 200 161 |
| 1                                              |