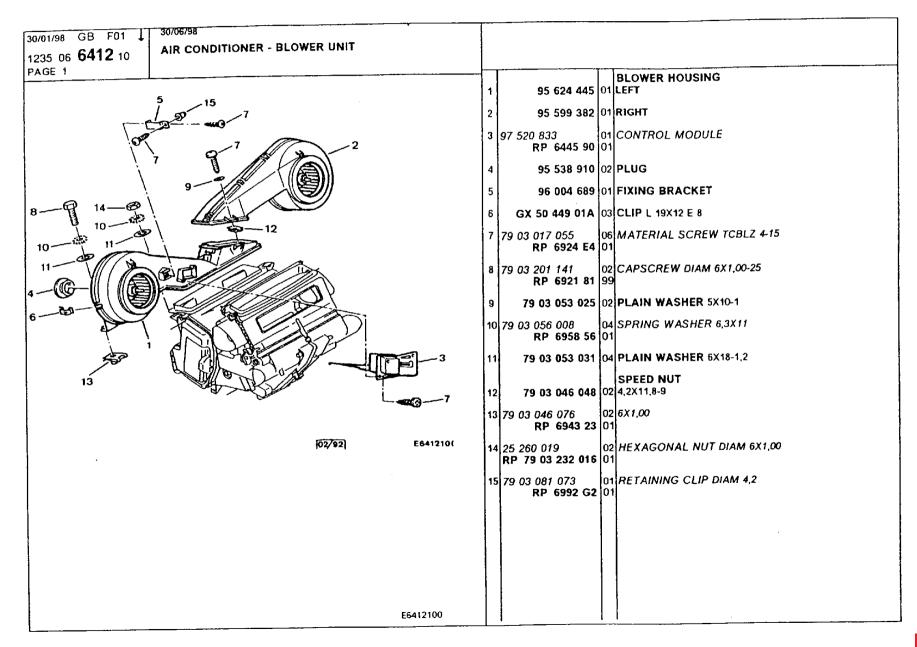

### **Engine** Environment and Misc

air conditioning, blower 359 air conditioning, circuit 357-358 air conditioning, compressor 351-356 air conditioning, inlet casing 360 air inlets 370 bumper, front 345-347 bumper, radiator grille 361 bumper, rear 348-350 catalytic converter 328-330 cooling radiator 340-344 engine bracket 301-302 engine bracket, securing 303-305 evaporator, pressure relief valve 366 exhaust heat shields 327 exhaust silencer 325-326 fuel filling pipes and ducts 316-318 fuel piping 306-308 fuel piping, securing 311-314 fuel pump, filter 309-310 fuel tank 315 fuel tank piping, anti-pollution 320-324 fuel tank, anti-pollution 319 heater unit 362 heater unit, radiator 363 heating and ventilation control 364-365 ventilation box and ducts 368-369 ventilation ducts and nozzles 367 water piping, securing 337-339 water piping, thermostat 331-336