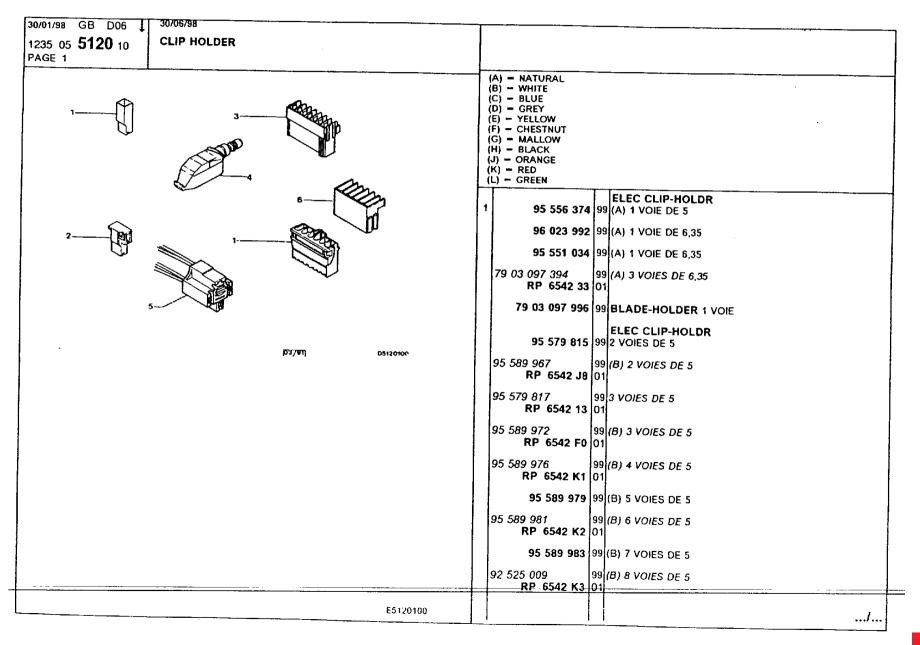

### **Electrical Equipment**

aetial statics supressor 299-300 battery 279 connectors, clip holder 256-260 connectors, clips, tongues 262 connectors, tongue holder 261 doors open indicator 273 electronic modules, dashboard 297 electronic modules, under hood 298 fog lights, front 281 horn 293 instrument panel 269-272 instrument panel accessories 277 instrument panel and console accessories 278 lamp kit 266 lighting, front 280 lighting, interior 285 lighting, rear 282-284 lighting, sunroof 286 mainboard 296 relays, fuses 294-295 speedo cable 267-268 switches, instrument panel 275-276 switches, lighting 287 switches, window regulator 274 window washer, front 291 window washer, rear 292 window wiper, front 288 window wiper, rear 289-290 wiring harness, antipollution device 238 wiring harness, brake 240-241 wiring harness, doors 249 wiring harness, engine 235-237 wiring harness, fascia panel console 242-247 wiring harness, front face 233 wiring harness, ignition 239 wiring harness, interior lamps 248 wiring harness, intermediate right lights 250-253 wiring harness, main 234 wiring harness, rear lights 254 wiring harness, tailgate 255 wiring securing 263-265