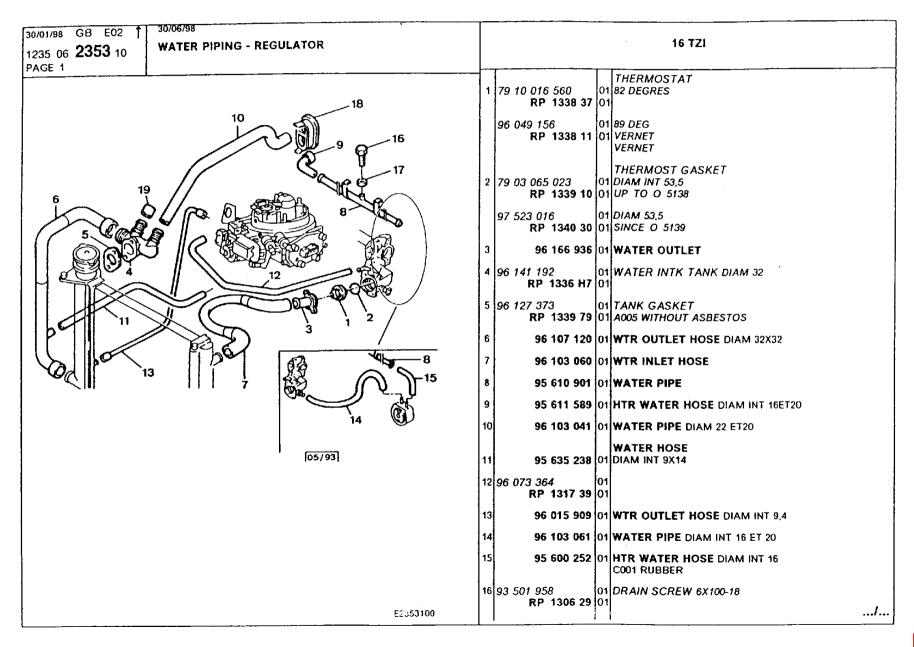

### **Engine** Environment and Misc

air conditioning, blower 359 air conditioning, circuit 357-358 air conditioning, compressor 351-356 air conditioning, inlet casing 360 air inlets 370 bumper, front 345-347 bumper, radiator grille 361 bumper, rear 348-350 catalytic converter 328-330 cooling radiator 340-344 engine bracket 301-302 engine bracket, securing 303-305 evaporator, pressure relief valve 366 exhaust heat shields 327 exhaust silencer 325-326 fuel filling pipes and ducts 316-318 fuel piping 306-308 fuel piping, securing 311-314 fuel pump, filter 309-310 fuel tank 315 fuel tank piping, anti-pollution 320-324 fuel tank, anti-pollution 319 heater unit 362 heater unit, radiator 363 heating and ventilation control 364-365 ventilation box and ducts 368-369 ventilation ducts and nozzles 367 water piping, securing 337-339 water piping, thermostat 331-336