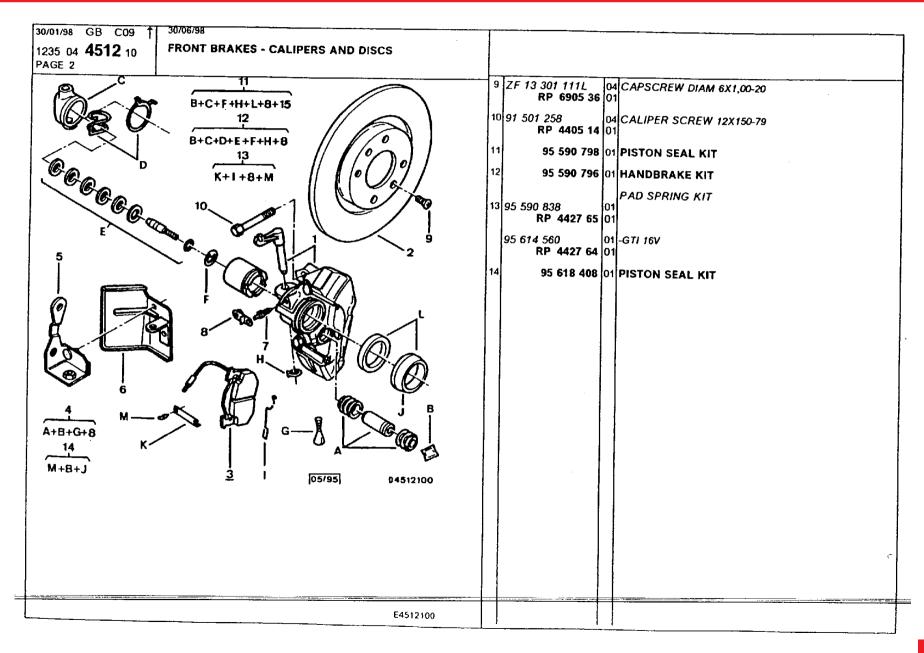

|    |                                       |          |                                            |
|                                                       |                               |    |                                       |          |                                            |
|                                                       | E3:41100                      |    |                                       | - 1      |                                            |



#### **Brakes and Transmission** Driveshafts





#### **Brakes and Transmission** Driveshafts





#### **Brakes and Transmission** Driveshafts





#### Brakes and Transmission Brake calipers and disks, front





#### **Brakes and Transmission** Brake calipers and disks, front





#### Brakes and Transmission Brake calipers and disks, rear





# Brakes and Transmission Brake calipers and disks, rear

| 30/01/98 GB C11 T 30/06/98 1235 04 4516 10 PAGE 2    |    |
|------------------------------------------------------|----|
| 21 5 13 3 3 15 6 8 6 6 6 6 6 6 6 6 6 6 6 6 6 6 6 6 6 | 19 |
| E4516100                                             |    |



#### Brakes and Transmission Brake control valve





## Brakes and Transmission ABS hydraulic unit

| 30/01/98 GB C13 †<br>1235 04 <b>4542</b> 10<br>PAGE 1 | 30/06/98 BRAKES-HYDRAULICO | WITH ABS BRAKES                                                                                                                                                             |
|-------------------------------------------------------|---