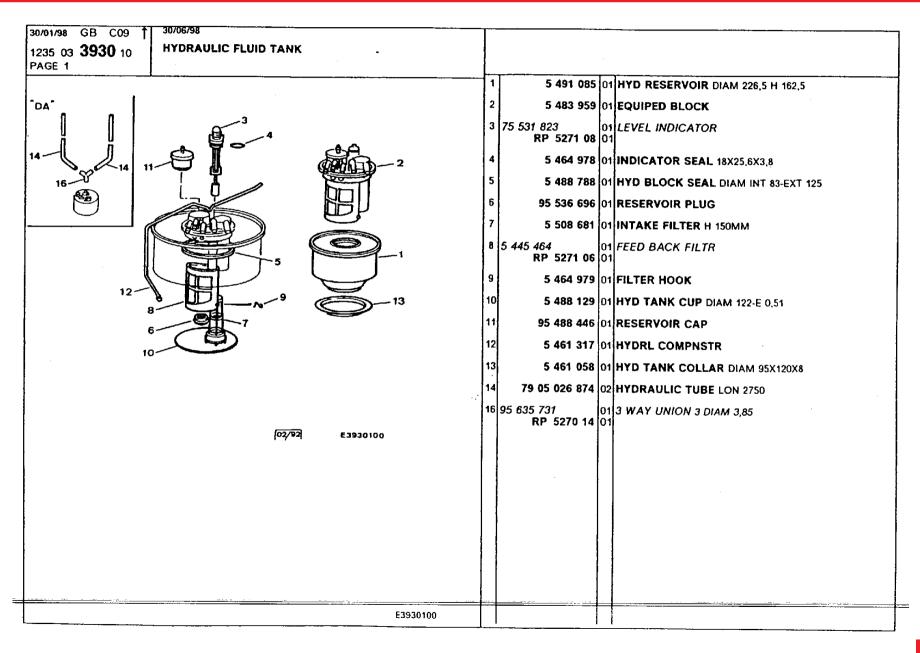

hp pump bracket 164-165 Ihm tank 170 manual height control 207-208 pas valve 215-216 piping brackets 181-183 plate bracket 184-185 pressure regulator bracket 168 pressure regulator, accumulator 166-167 rear axle, flexible mounts 197 return piping 177-180 safety valve 169 sheath collar 186-187 steering box and rack 213-214 steering box and rods 211-212 steering wheel, ignition lock 209-210 supply piping, brake (abs) 173-174 supply piping, steering and brake 175-176 supply piping, suspension 171-172 suspension cylinder components, front 200 suspension cylinder, front 198-199 suspension cylinder, rear 201-202 wheel caps 192-193 wheels, alloy 194 wheels, steel 191