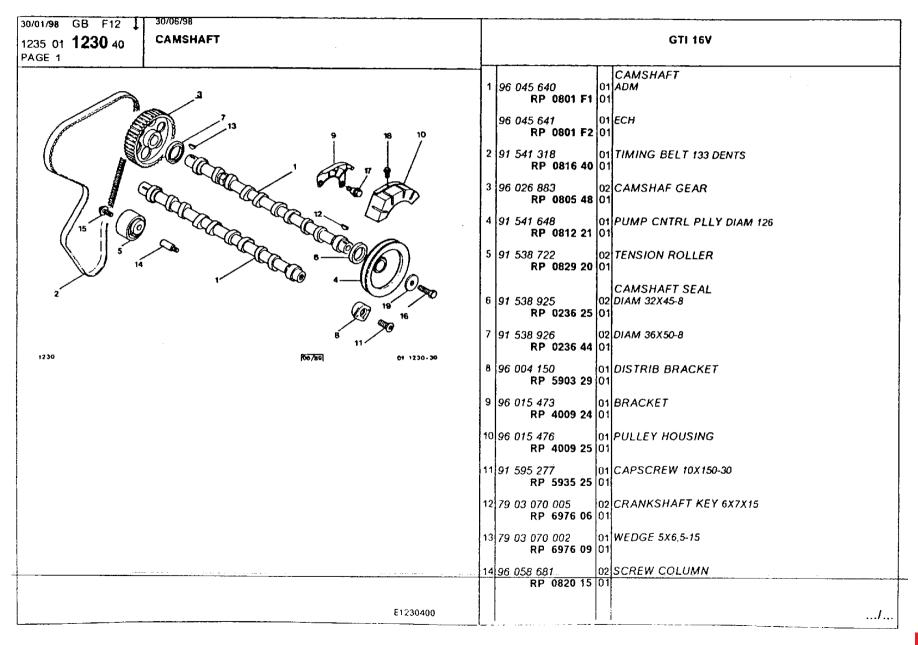

### **Engine**

camshaft 49-54 connecting rods, rings 46-48 cooling fan 78-80 crankcase 22-30 crankshaft 40-45 cylinder head 9-13 cylinder head cover 16-17 cylinder head plugs and securing 14-15 gasket kit 6-8 injection device 63-64 mixture control unit 65-67 oil filler and breather 72-75 oil pump and filter 68-71 oil sump 35-39 timing belt shields 31-34 valve adjusting pieces 59-62 valves, tappets 55-58 water outflow 18-21 water pump 76-77