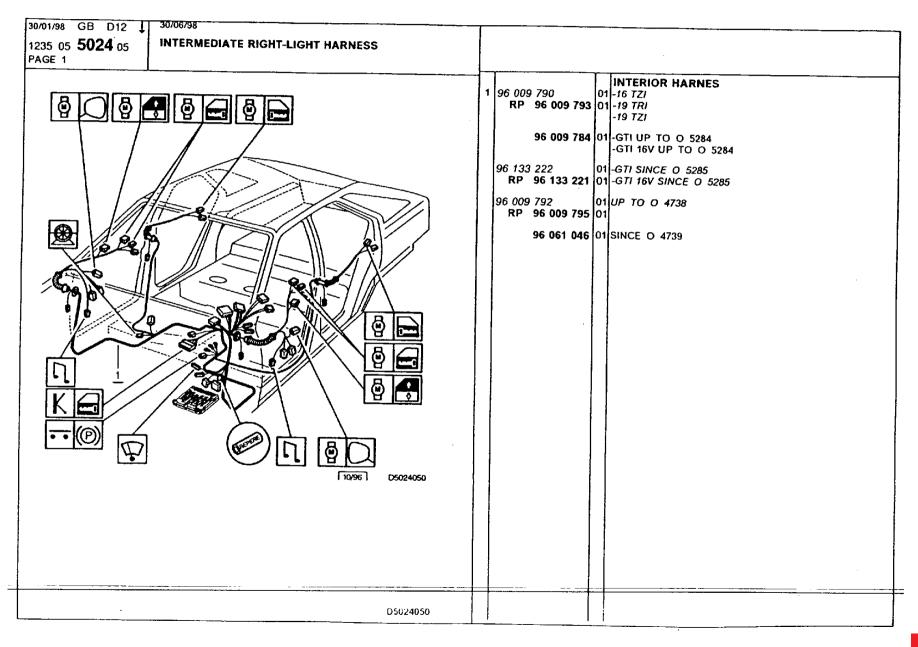

### **Electrical Equipment**

aetial statics supressor 299-300 battery 279 connectors, clip holder 256-260 connectors, clips, tongues 262 connectors, tongue holder 261 doors open indicator 273 electronic modules, dashboard 297 electronic modules, under hood 298 fog lights, front 281 horn 293 instrument panel 269-272 instrument panel accessories 277 instrument panel and console accessories 278 lamp kit 266 lighting, front 280 lighting, interior 285 lighting, rear 282-284 lighting, sunroof 286 mainboard 296 relays, fuses 294-295 speedo cable 267-268 switches, instrument panel 275-276 switches, lighting 287 switches, window regulator 274 window washer, front 291 window washer, rear 292 window wiper, front 288 window wiper, rear 289-290 wiring harness, antipollution device 238 wiring harness, brake 240-241 wiring harness, doors 249 wiring harness, engine 235-237 wiring harness, fascia panel console 242-247 wiring harness, front face 233 wiring harness, ignition 239 wiring harness, interior lamps 248 wiring harness, intermediate right lights 250-253 wiring harness, main 234 wiring harness, rear lights 254 wiring harness, tailgate 255 wiring securing 263-265