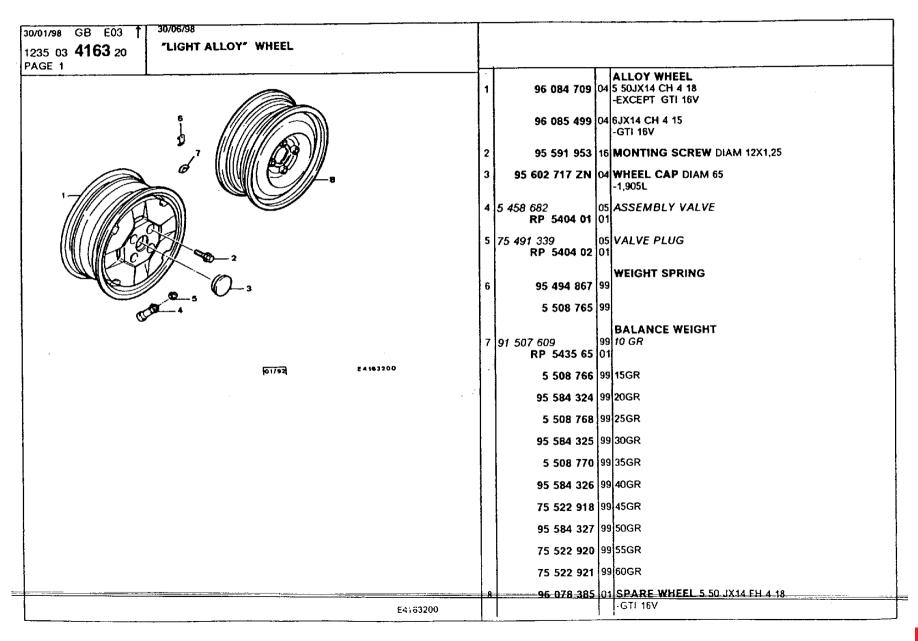

hp pump bracket 164-165 Ihm tank 170 manual height control 207-208 pas valve 215-216 piping brackets 181-183 plate bracket 184-185 pressure regulator bracket 168 pressure regulator, accumulator 166-167 rear axle, flexible mounts 197 return piping 177-180 safety valve 169 sheath collar 186-187 steering box and rack 213-214 steering box and rods 211-212 steering wheel, ignition lock 209-210 supply piping, brake (abs) 173-174 supply piping, steering and brake 175-176 supply piping, suspension 171-172 suspension cylinder components, front 200 suspension cylinder, front 198-199 suspension cylinder, rear 201-202 wheel caps 192-193 wheels, alloy 194 wheels, steel 191