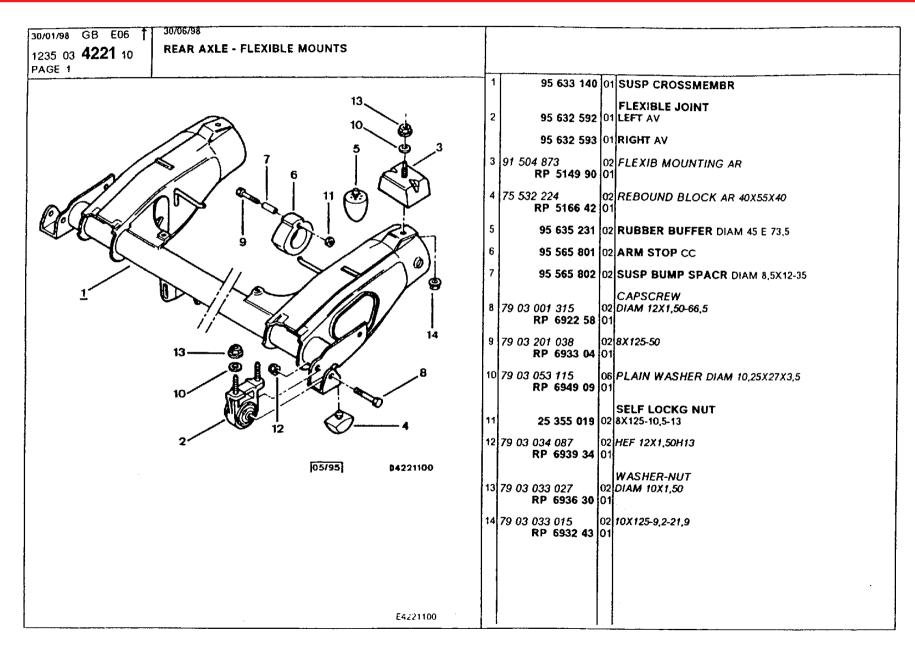

hp pump bracket 164-165 Ihm tank 170 manual height control 207-208 pas valve 215-216 piping brackets 181-183 plate bracket 184-185 pressure regulator bracket 168 pressure regulator, accumulator 166-167 rear axle, flexible mounts 197 return piping 177-180 safety valve 169 sheath collar 186-187 steering box and rack 213-214 steering box and rods 211-212 steering wheel, ignition lock 209-210 supply piping, brake (abs) 173-174 supply piping, steering and brake 175-176 supply piping, suspension 171-172 suspension cylinder components, front 200 suspension cylinder, front 198-199 suspension cylinder, rear 201-202 wheel caps 192-193 wheels, alloy 194 wheels, steel 191