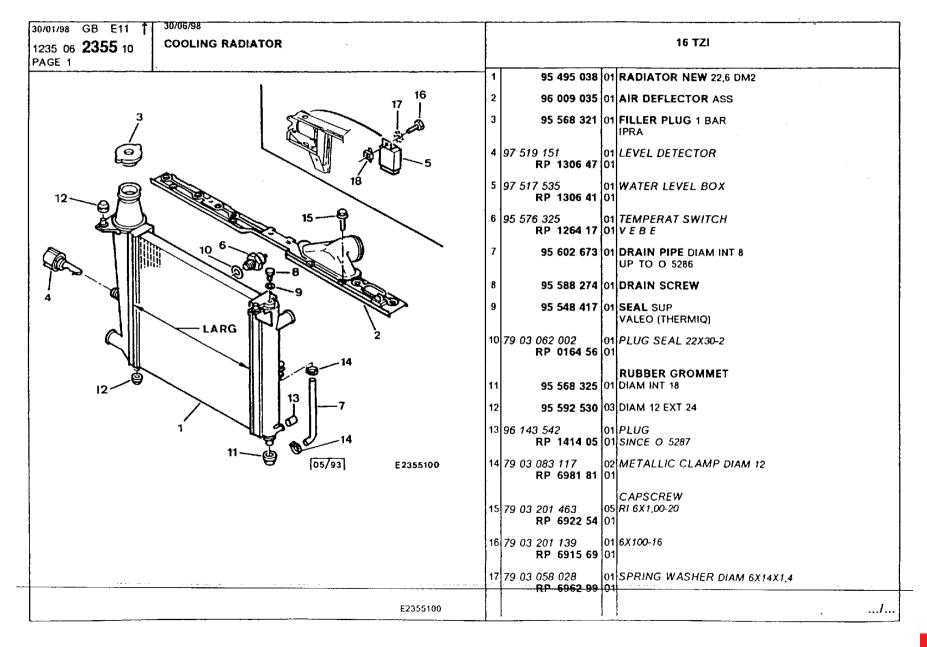

### **Engine** Environment and Misc

air conditioning, blower 359 air conditioning, circuit 357-358 air conditioning, compressor 351-356 air conditioning, inlet casing 360 air inlets 370 bumper, front 345-347 bumper, radiator grille 361 bumper, rear 348-350 catalytic converter 328-330 cooling radiator 340-344 engine bracket 301-302 engine bracket, securing 303-305 evaporator, pressure relief valve 366 exhaust heat shields 327 exhaust silencer 325-326 fuel filling pipes and ducts 316-318 fuel piping 306-308 fuel piping, securing 311-314 fuel pump, filter 309-310 fuel tank 315 fuel tank piping, anti-pollution 320-324 fuel tank, anti-pollution 319 heater unit 362 heater unit, radiator 363 heating and ventilation control 364-365 ventilation box and ducts 368-369 ventilation ducts and nozzles 367 water piping, securing 337-339 water piping, thermostat 331-336