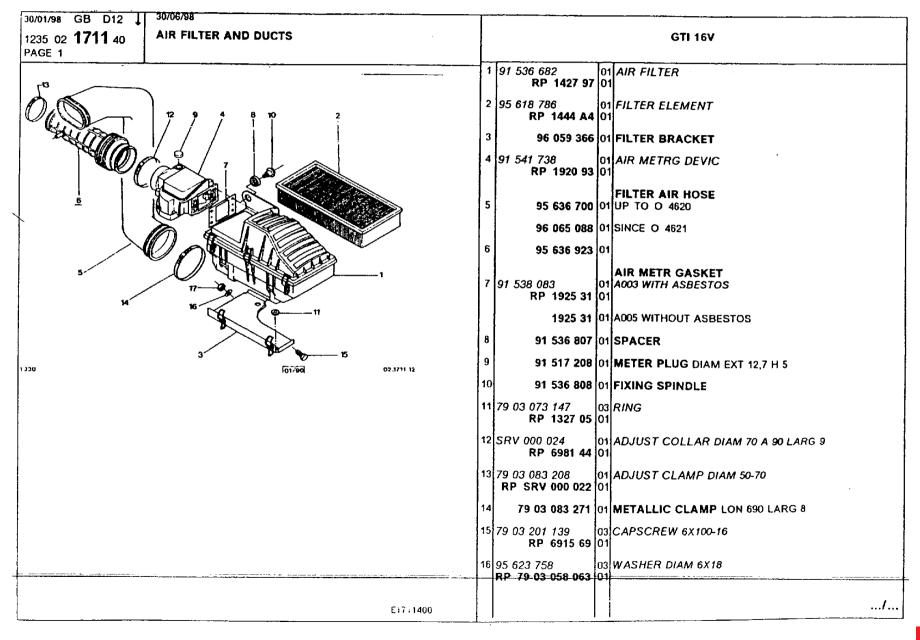

### **Engine** Equipment

accelerator control 113-115 additional air circuit 127-129 air filter 119 air filter and carburettor union 124 air filter and ducts 120-122 air filter and injection body union 123 air intake, throttle valve housing 104-107 alternator 151 alternator belt fastening 152-153 alternator components 154-155 assy distributor 138-140 automatic clutch 148-150 clutch 147 distribution pipe, throttle casing 108-112 exhaust pipe 130-132 ignition distributor 133-137 ignition harness, spark plugs, coil 141-146 mixer, inlet air heating 125-126 monopoint injection body 116-118 starter 156-157 starter details 160-162 starter motor fastening 158-159