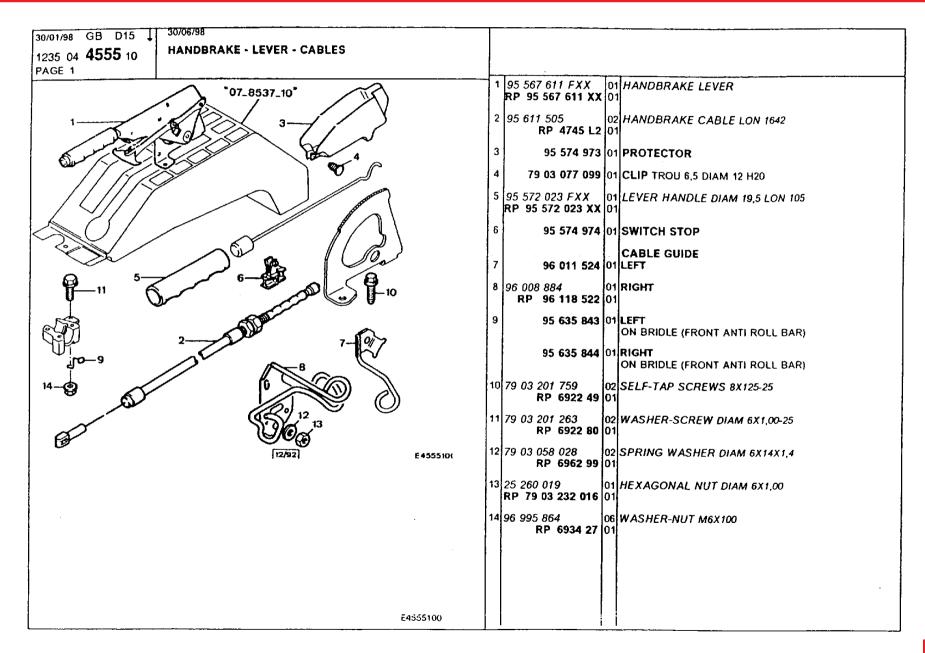

### **Brakes** and Transmission

abs computer, relays, brackets 231
abs hydraulic unit 229
abs sensors, brackets 230
brake calipers and disks, front 224-225
brake calipers and disks, rear 226-227
brake control valve 228
driveshafts 221-223
handbrake 232
pedal gear (brake) 220
pedal gear (brake, clutch) 218-219