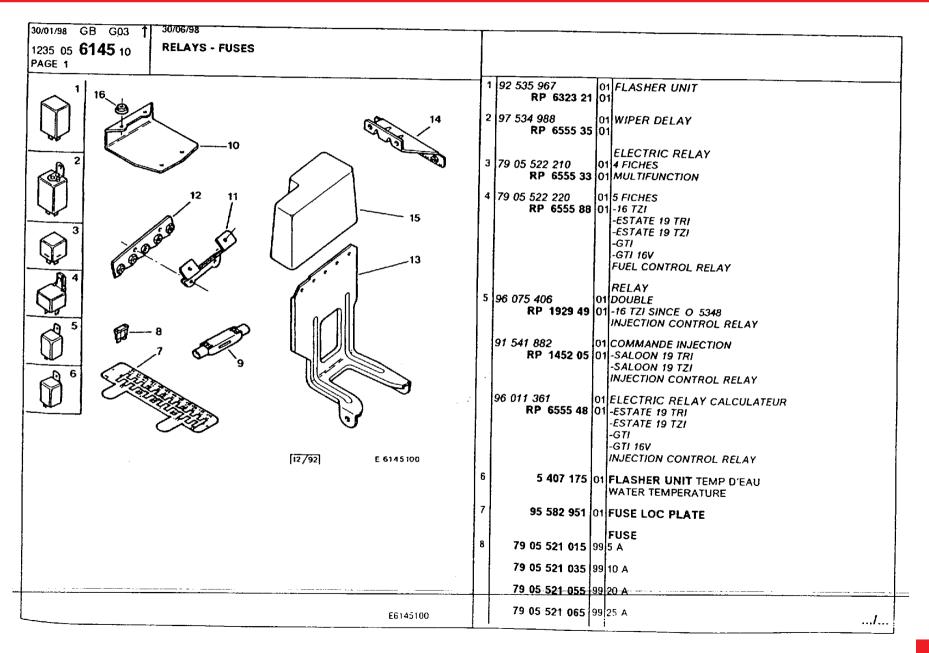

### **Electrical Equipment**

aetial statics supressor 299-300 battery 279 connectors, clip holder 256-260 connectors, clips, tongues 262 connectors, tongue holder 261 doors open indicator 273 electronic modules, dashboard 297 electronic modules, under hood 298 fog lights, front 281 horn 293 instrument panel 269-272 instrument panel accessories 277 instrument panel and console accessories 278 lamp kit 266 lighting, front 280 lighting, interior 285 lighting, rear 282-284 lighting, sunroof 286 mainboard 296 relays, fuses 294-295 speedo cable 267-268 switches, instrument panel 275-276 switches, lighting 287 switches, window regulator 274 window washer, front 291 window washer, rear 292 window wiper, front 288 window wiper, rear 289-290 wiring harness, antipollution device 238 wiring harness, brake 240-241 wiring harness, doors 249 wiring harness, engine 235-237 wiring harness, fascia panel console 242-247 wiring harness, front face 233 wiring harness, ignition 239 wiring harness, interior lamps 248 wiring harness, intermediate right lights 250-253 wiring harness, main 234 wiring harness, rear lights 254 wiring harness, tailgate 255 wiring securing 263-265