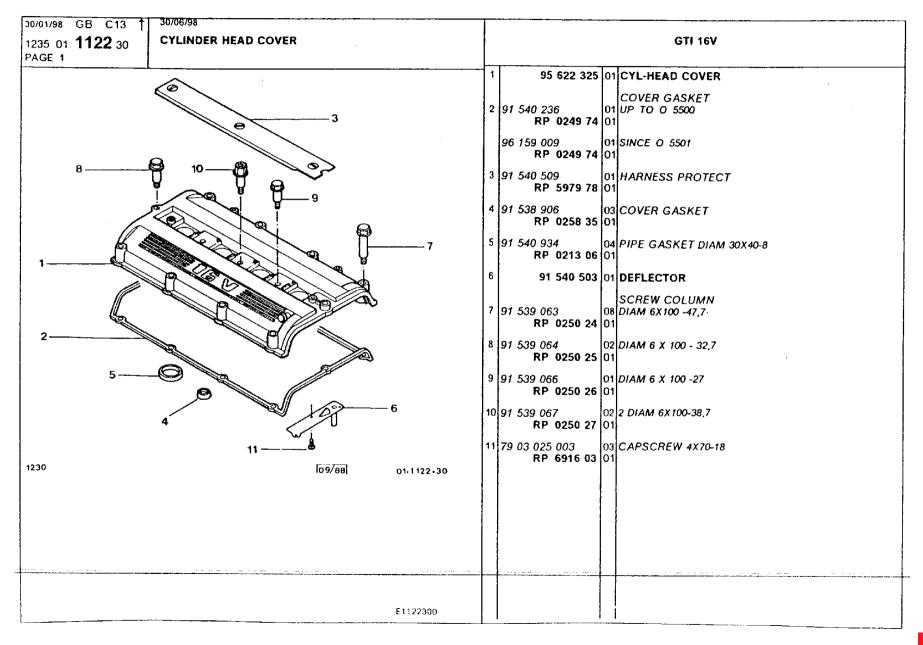

2 | 7083 | 7113 | 7144 | 7174 | 7205 | 7236 | 7266 | 7297 | 7327 |
| 1997 | 7358 | 7389 | 7417 | 7448 | 7478 | 7509 | 7539 | 7570 | 7601 | 7631 | 7662 | 7692 |
| 1998 | 7723 | 7754 | 7782 | 7813 | 7843 | 7874 | 7904 | 7935 | 7966 | 7996 | 8027 | 8057 |
| 1999 | 8088 | 8119 | 8147 | 8178 | 8208 | 8239 | 8269 | 8300 | 8331 | 8361 | 8392 | 8422 |
| 2000 | 8453 | 8484 | 8512 | 8543 | 8573 | 8604 | 8634 | 8665 | 8696 | 8726 | 8757 | 8787 |
| 2001 | 8819 | 8850 | 8878 | 8909 | 8939 | 8970 | 9000 | 9031 | 9062 | 9092 | 9123 | 9153 |
| 2002 | 9184 | 9215 | 9243 | 9274 | 9304 | 9335 | 9365 | 9396 | 9427 | 9457 | 9488 | 9518 |



































# **Engine** Cylinder head plugs and securing





# **Engine** Cylinder head plugs and securing





# **Engine** Cylinder head cover

























































































































### **Engine** Connecting rods, rings

| 0/01/98 GB E12 1<br>235 01 <b>1215</b> 10<br>AGE 1 | 30/06/98 CONNECTING RODS - RINGS |          |   |                                    |          | 16 TZI                                           |
|----------------------------------------------------|----------------------------------|----------|---|------------------------------------|----------|--------------------------------------------------|
|                                                    | ,                                |          | 1 | 95 641 142<br>RP 0603 62           | 01<br>01 | SET 4 CONN ROD                                   |
|