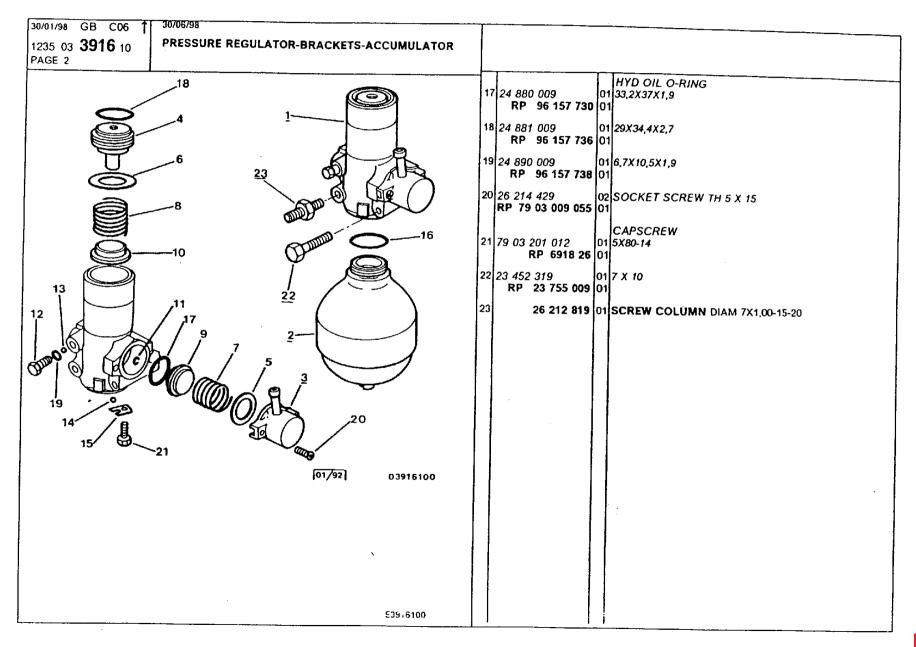

hp pump bracket 164-165 Ihm tank 170 manual height control 207-208 pas valve 215-216 piping brackets 181-183 plate bracket 184-185 pressure regulator bracket 168 pressure regulator, accumulator 166-167 rear axle, flexible mounts 197 return piping 177-180 safety valve 169 sheath collar 186-187 steering box and rack 213-214 steering box and rods 211-212 steering wheel, ignition lock 209-210 supply piping, brake (abs) 173-174 supply piping, steering and brake 175-176 supply piping, suspension 171-172 suspension cylinder components, front 200 suspension cylinder, front 198-199 suspension cylinder, rear 201-202 wheel caps 192-193 wheels, alloy 194 wheels, steel 191