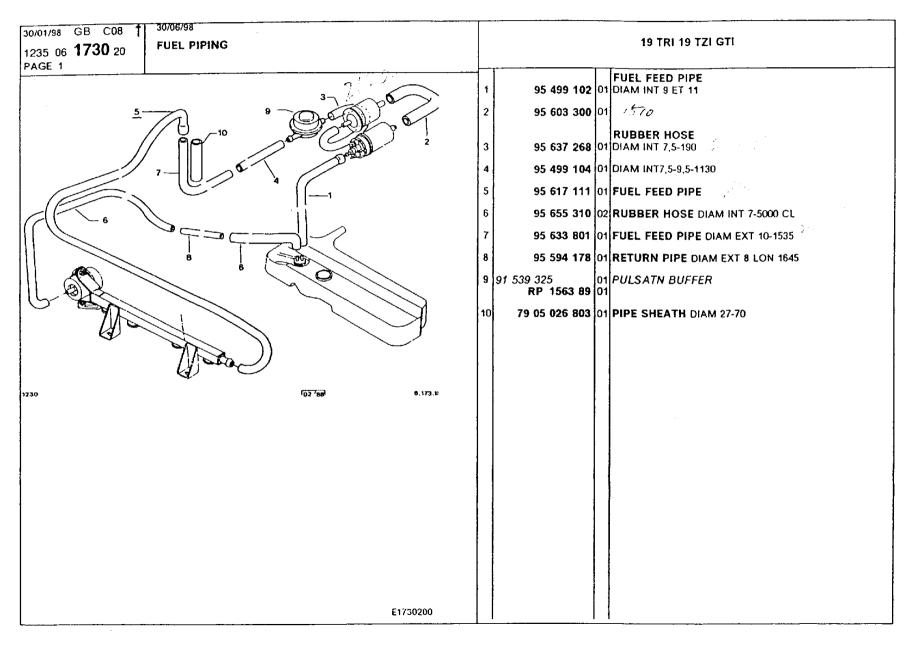

### **Engine** Environment and Misc

air conditioning, blower 359 air conditioning, circuit 357-358 air conditioning, compressor 351-356 air conditioning, inlet casing 360 air inlets 370 bumper, front 345-347 bumper, radiator grille 361 bumper, rear 348-350 catalytic converter 328-330 cooling radiator 340-344 engine bracket 301-302 engine bracket, securing 303-305 evaporator, pressure relief valve 366 exhaust heat shields 327 exhaust silencer 325-326 fuel filling pipes and ducts 316-318 fuel piping 306-308 fuel piping, securing 311-314 fuel pump, filter 309-310 fuel tank 315 fuel tank piping, anti-pollution 320-324 fuel tank, anti-pollution 319 heater unit 362 heater unit, radiator 363 heating and ventilation control 364-365 ventilation box and ducts 368-369 ventilation ducts and nozzles 367 water piping, securing 337-339 water piping, thermostat 331-336