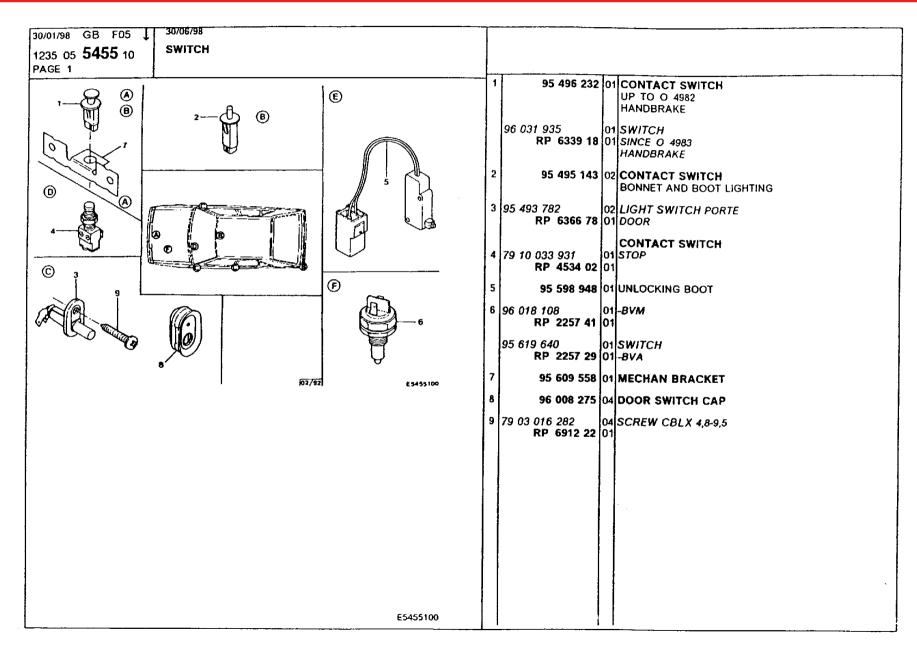

### **Electrical Equipment**

aetial statics supressor 299-300 battery 279 connectors, clip holder 256-260 connectors, clips, tongues 262 connectors, tongue holder 261 doors open indicator 273 electronic modules, dashboard 297 electronic modules, under hood 298 fog lights, front 281 horn 293 instrument panel 269-272 instrument panel accessories 277 instrument panel and console accessories 278 lamp kit 266 lighting, front 280 lighting, interior 285 lighting, rear 282-284 lighting, sunroof 286 mainboard 296 relays, fuses 294-295 speedo cable 267-268 switches, instrument panel 275-276 switches, lighting 287 switches, window regulator 274 window washer, front 291 window washer, rear 292 window wiper, front 288 window wiper, rear 289-290 wiring harness, antipollution device 238 wiring harness, brake 240-241 wiring harness, doors 249 wiring harness, engine 235-237 wiring harness, fascia panel console 242-247 wiring harness, front face 233 wiring harness, ignition 239 wiring harness, interior lamps 248 wiring harness, intermediate right lights 250-253 wiring harness, main 234 wiring harness, rear lights 254 wiring harness, tailgate 255 wiring securing 263-265