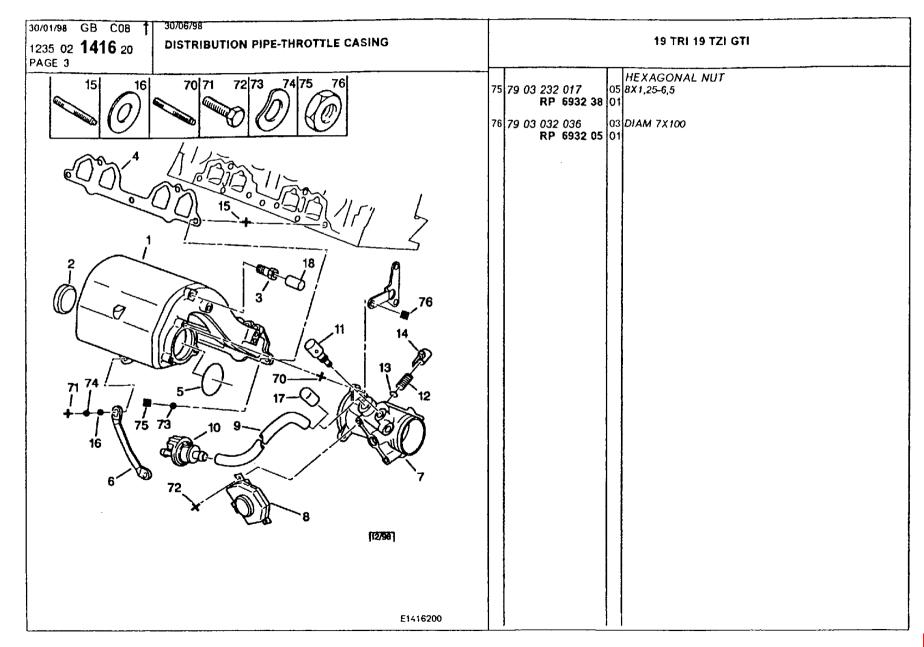

### **Engine** Equipment

accelerator control 113-115 additional air circuit 127-129 air filter 119 air filter and carburettor union 124 air filter and ducts 120-122 air filter and injection body union 123 air intake, throttle valve housing 104-107 alternator 151 alternator belt fastening 152-153 alternator components 154-155 assy distributor 138-140 automatic clutch 148-150 clutch 147 distribution pipe, throttle casing 108-112 exhaust pipe 130-132 ignition distributor 133-137 ignition harness, spark plugs, coil 141-146 mixer, inlet air heating 125-126 monopoint injection body 116-118 starter 156-157 starter details 160-162 starter motor fastening 158-159