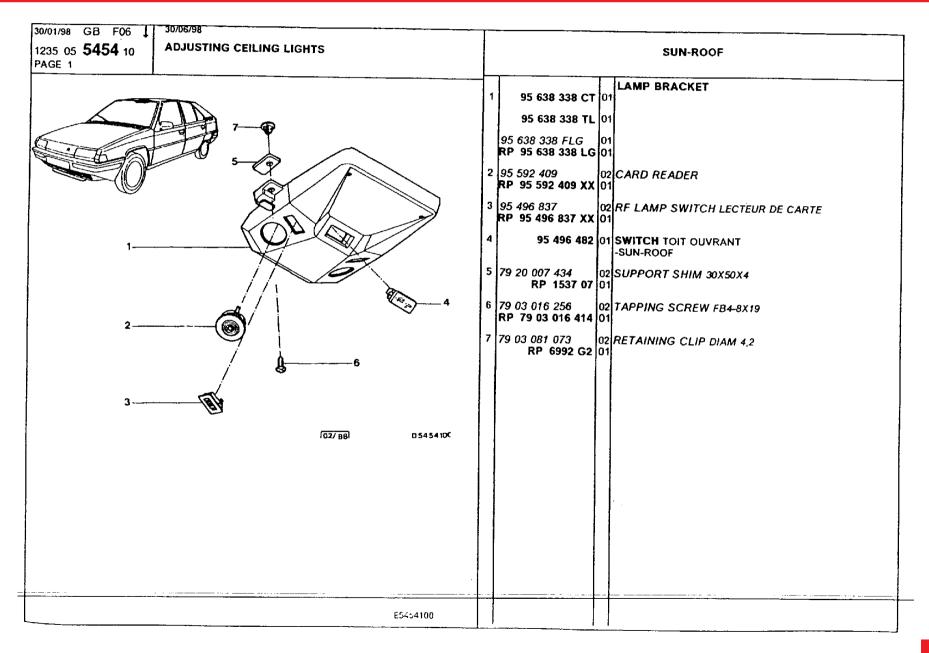

### **Electrical Equipment**

aetial statics supressor 299-300 battery 279 connectors, clip holder 256-260 connectors, clips, tongues 262 connectors, tongue holder 261 doors open indicator 273 electronic modules, dashboard 297 electronic modules, under hood 298 fog lights, front 281 horn 293 instrument panel 269-272 instrument panel accessories 277 instrument panel and console accessories 278 lamp kit 266 lighting, front 280 lighting, interior 285 lighting, rear 282-284 lighting, sunroof 286 mainboard 296 relays, fuses 294-295 speedo cable 267-268 switches, instrument panel 275-276 switches, lighting 287 switches, window regulator 274 window washer, front 291 window washer, rear 292 window wiper, front 288 window wiper, rear 289-290 wiring harness, antipollution device 238 wiring harness, brake 240-241 wiring harness, doors 249 wiring harness, engine 235-237 wiring harness, fascia panel console 242-247 wiring harness, front face 233 wiring harness, ignition 239 wiring harness, interior lamps 248 wiring harness, intermediate right lights 250-253 wiring harness, main 234 wiring harness, rear lights 254 wiring harness, tailgate 255 wiring securing 263-265