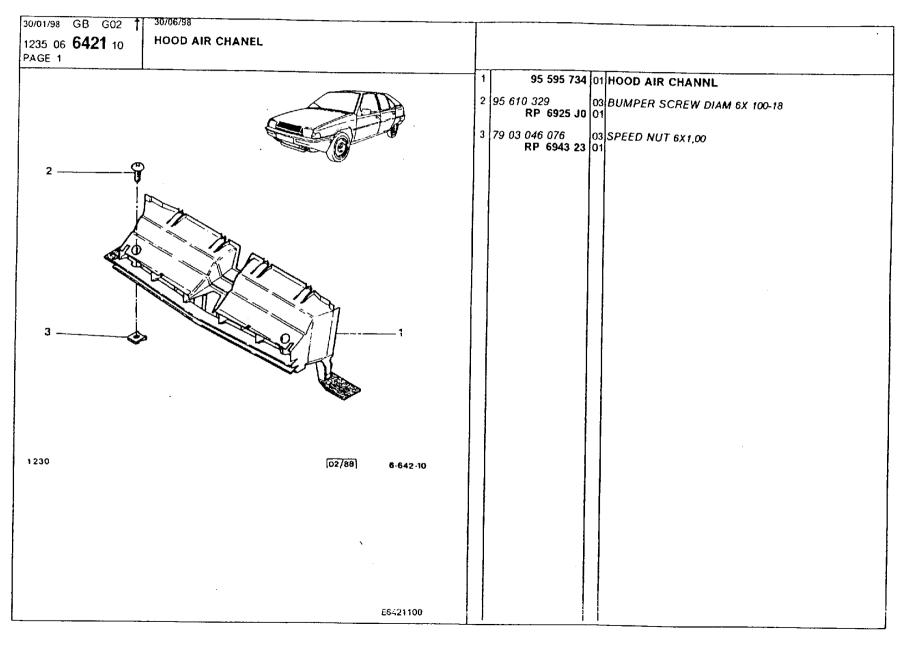

### **Engine** Environment and Misc

air conditioning, blower 359 air conditioning, circuit 357-358 air conditioning, compressor 351-356 air conditioning, inlet casing 360 air inlets 370 bumper, front 345-347 bumper, radiator grille 361 bumper, rear 348-350 catalytic converter 328-330 cooling radiator 340-344 engine bracket 301-302 engine bracket, securing 303-305 evaporator, pressure relief valve 366 exhaust heat shields 327 exhaust silencer 325-326 fuel filling pipes and ducts 316-318 fuel piping 306-308 fuel piping, securing 311-314 fuel pump, filter 309-310 fuel tank 315 fuel tank piping, anti-pollution 320-324 fuel tank, anti-pollution 319 heater unit 362 heater unit, radiator 363 heating and ventilation control 364-365 ventilation box and ducts 368-369 ventilation ducts and nozzles 367 water piping, securing 337-339 water piping, thermostat 331-336