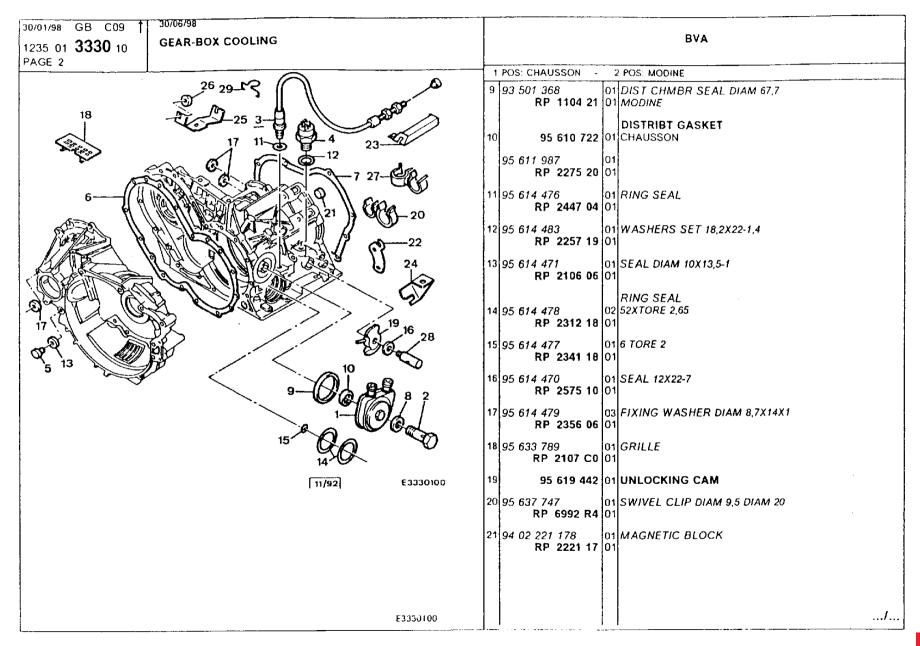

#### Gearbox

automatic gearbox, complete 81
differential 103
gearbox casing and fastening 84
gearbox cooling 87-89
gearbox lower components 90-91
gearchange control 99-101
gearchange lever bellow 102
kickdown cable 97-98
manual gearbox housing 83
manual gearbox, complete 82