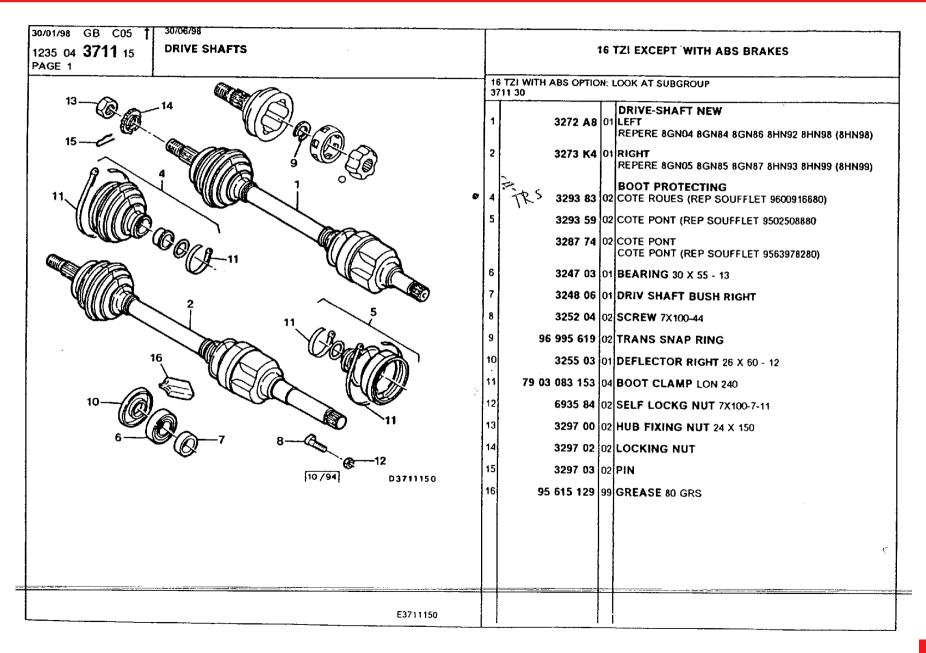

### **Brakes** and Transmission

abs computer, relays, brackets 231
abs hydraulic unit 229
abs sensors, brackets 230
brake calipers and disks, front 224-225
brake calipers and disks, rear 226-227
brake control valve 228
driveshafts 221-223
handbrake 232
pedal gear (brake) 220
pedal gear (brake, clutch) 218-219