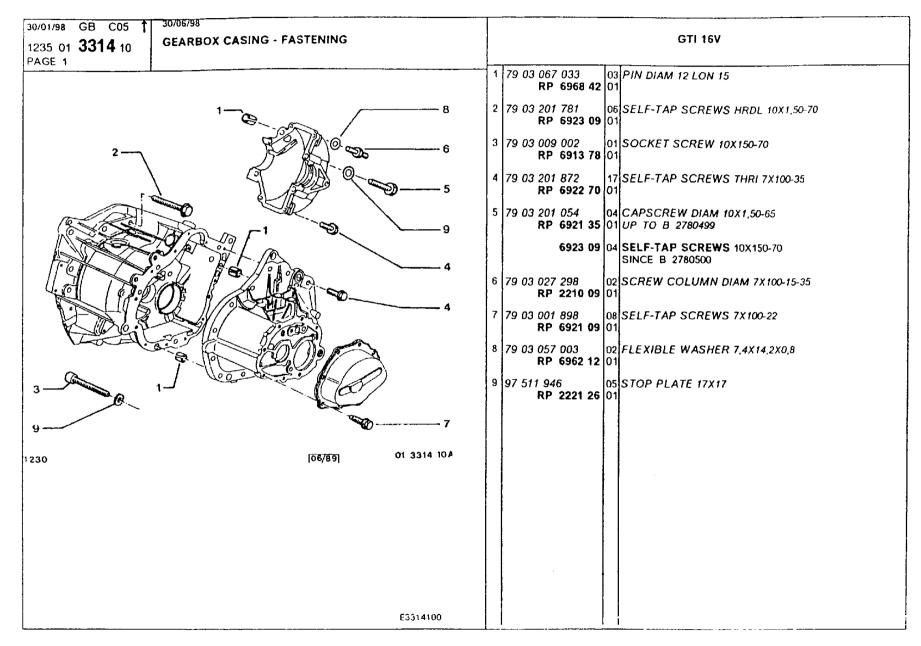

#### Gearbox

automatic gearbox, complete 81
differential 103
gearbox casing and fastening 84
gearbox cooling 87-89
gearbox lower components 90-91
gearchange control 99-101
gearchange lever bellow 102
kickdown cable 97-98
manual gearbox housing 83
manual gearbox, complete 82