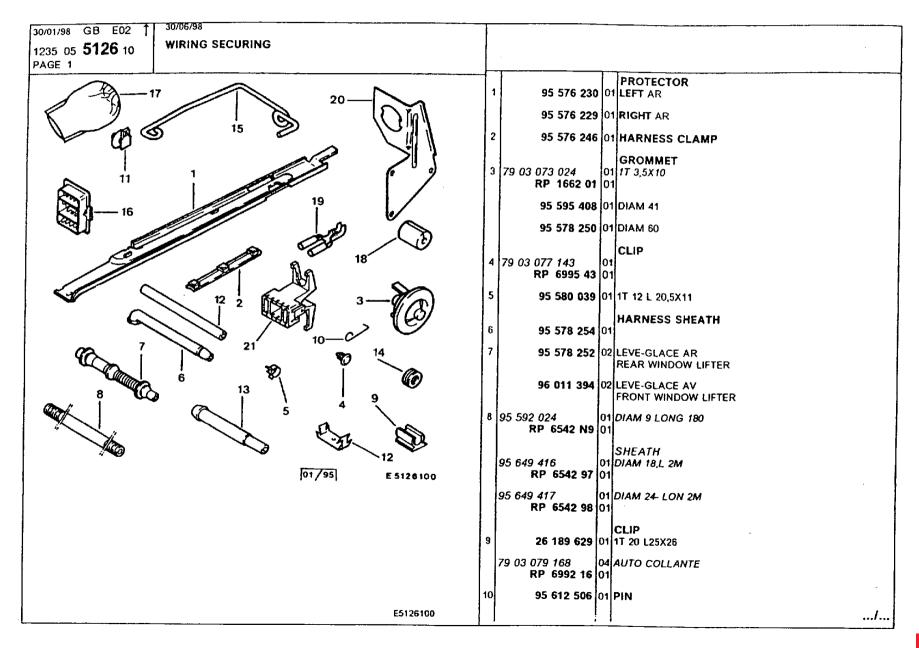

### **Electrical Equipment**

aetial statics supressor 299-300 battery 279 connectors, clip holder 256-260 connectors, clips, tongues 262 connectors, tongue holder 261 doors open indicator 273 electronic modules, dashboard 297 electronic modules, under hood 298 fog lights, front 281 horn 293 instrument panel 269-272 instrument panel accessories 277 instrument panel and console accessories 278 lamp kit 266 lighting, front 280 lighting, interior 285 lighting, rear 282-284 lighting, sunroof 286 mainboard 296 relays, fuses 294-295 speedo cable 267-268 switches, instrument panel 275-276 switches, lighting 287 switches, window regulator 274 window washer, front 291 window washer, rear 292 window wiper, front 288 window wiper, rear 289-290 wiring harness, antipollution device 238 wiring harness, brake 240-241 wiring harness, doors 249 wiring harness, engine 235-237 wiring harness, fascia panel console 242-247 wiring harness, front face 233 wiring harness, ignition 239 wiring harness, interior lamps 248 wiring harness, intermediate right lights 250-253 wiring harness, main 234 wiring harness, rear lights 254 wiring harness, tailgate 255 wiring securing 263-265