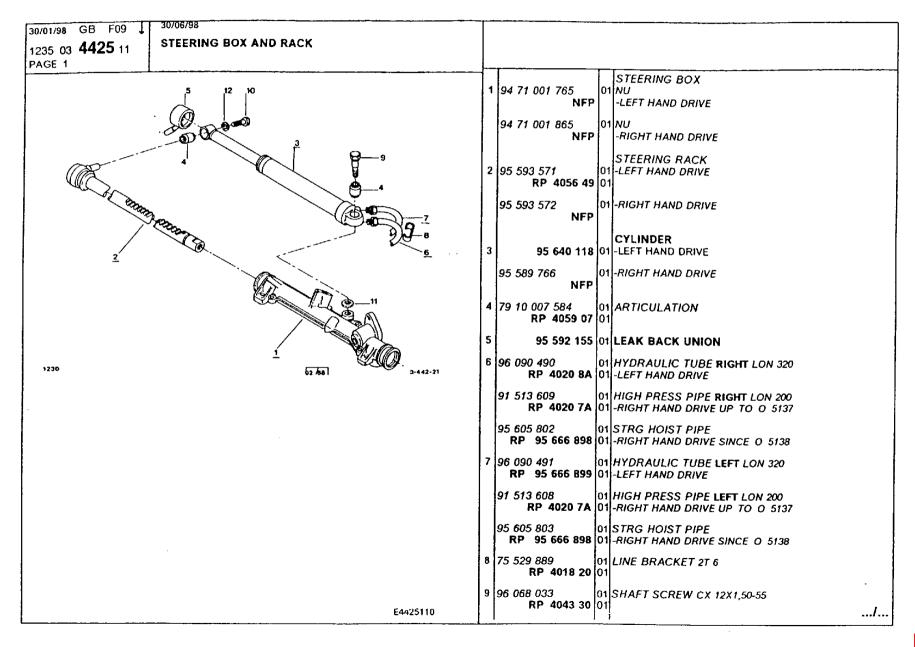

hp pump bracket 164-165 Ihm tank 170 manual height control 207-208 pas valve 215-216 piping brackets 181-183 plate bracket 184-185 pressure regulator bracket 168 pressure regulator, accumulator 166-167 rear axle, flexible mounts 197 return piping 177-180 safety valve 169 sheath collar 186-187 steering box and rack 213-214 steering box and rods 211-212 steering wheel, ignition lock 209-210 supply piping, brake (abs) 173-174 supply piping, steering and brake 175-176 supply piping, suspension 171-172 suspension cylinder components, front 200 suspension cylinder, front 198-199 suspension cylinder, rear 201-202 wheel caps 192-193 wheels, alloy 194 wheels, steel 191