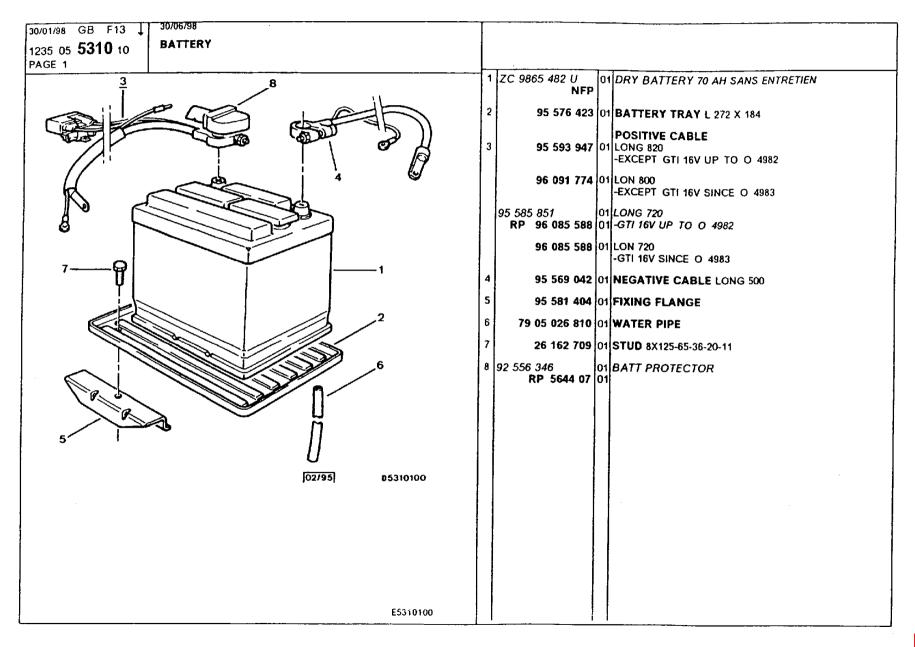

### **Electrical Equipment**

aetial statics supressor 299-300 battery 279 connectors, clip holder 256-260 connectors, clips, tongues 262 connectors, tongue holder 261 doors open indicator 273 electronic modules, dashboard 297 electronic modules, under hood 298 fog lights, front 281 horn 293 instrument panel 269-272 instrument panel accessories 277 instrument panel and console accessories 278 lamp kit 266 lighting, front 280 lighting, interior 285 lighting, rear 282-284 lighting, sunroof 286 mainboard 296 relays, fuses 294-295 speedo cable 267-268 switches, instrument panel 275-276 switches, lighting 287 switches, window regulator 274 window washer, front 291 window washer, rear 292 window wiper, front 288 window wiper, rear 289-290 wiring harness, antipollution device 238 wiring harness, brake 240-241 wiring harness, doors 249 wiring harness, engine 235-237 wiring harness, fascia panel console 242-247 wiring harness, front face 233 wiring harness, ignition 239 wiring harness, interior lamps 248 wiring harness, intermediate right lights 250-253 wiring harness, main 234 wiring harness, rear lights 254 wiring harness, tailgate 255 wiring securing 263-265