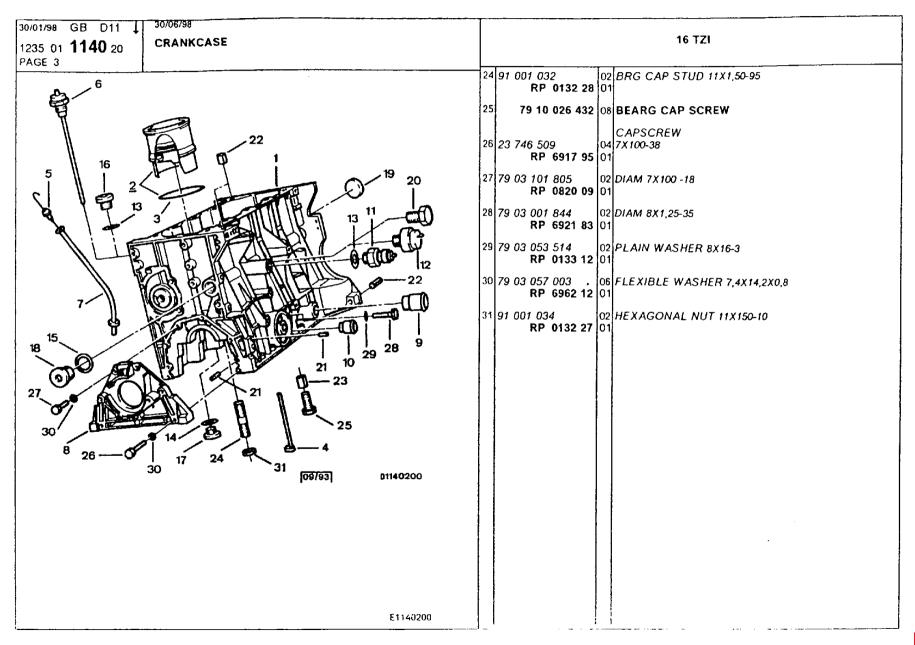

# **Engine** Connecting rods, rings

| 30/01/98 GB E14 ↑ 30/06/98 1235 01 <b>1215</b> 30 CONNECTING RODS - RINGS | GTI 16V                                                      |
|---------------------------------------------------------------------------|--------------------------------------------------------------|
| PAGE 1                                                                    | 1 95 624 943 01 SET 4 CONN ROD                               |
|                                                                           | 2 97 90 009 500 01 CN DIAM 50 RP 0606 H1 01                  |
|                                                                           | 94 56 001 561 01 REPARATION DIAM 49,7<br>RP 0606 F9 01       |
| Ø 0—5                                                                     | 3 95 641 147<br>RP 0607 37 01 CONNEC ROD BOLT DIAM 9X100     |
|                                                                           | 4 95 624 942 04 SET 3 RING PIST 83 (1,5-1,5-3)               |
| 3 3 6 6                                                                   | 5 96 020 342 08 DIAM 24 EP 1.5<br>RP 0630 22 01 UP TO 0 5562 |
|                                                                           | 96 146 748 08 DIAM 22<br>RP 0630 22 01 SINCE O 5563          |
|                                                                           | 6 91 541 547 02 LEFT RP 1168 07 01                           |
| 1230 (09/8e) Ot .1215 25                                                  | 91 541 546 02 RIGHT<br>RP 1168 06 01                         |
|                                                                           | 7 96 020 742 DB OIL JET SCREW DIAM 6 X 100 - 25              |
|                                                                           | 8 79 03 032 109 08 CONNECTING ROD 9X1,00-10                  |
|                                                                           |                                                              |
|                                                                           |                                                              |
|                                                                           |                                                              |
|                                                                           |                                                              |
|                                                                           |                                                              |
| E1215300                                                                  |                                                              |

| 30/01/98 GB F08 J 30/06/98<br>1235 01 <b>1241</b> 20 <b>VALVES - TAPPET</b> |          | 19 TRI 19 TZI GTI                                                                                                                                                                                                                                                                                                                                                                                                                                                                                                                                                                                                                                                                                                                                                                                                                                                                                                                                                                                                                                                                                                                                                                                                                                                                                                                                                                                                                                                                                                                                                                                                                                                                                                                                                                                                                                                                                                                                                                                                                                                                                                              |
|-----------------------------------------------------------------------------|----------|--------------------------------------------------------------------------------------------------------------------------------------------------------------------------------------------------------------------------------------------------------------------------------------------------------------------------------------------------------------------------------------------------------------------------------------------------------------------------------------------------------------------------------------------------------------------------------------------------------------------------------------------------------------------------------------------------------------------------------------------------------------------------------------------------------------------------------------------------------------------------------------------------------------------------------------------------------------------------------------------------------------------------------------------------------------------------------------------------------------------------------------------------------------------------------------------------------------------------------------------------------------------------------------------------------------------------------------------------------------------------------------------------------------------------------------------------------------------------------------------------------------------------------------------------------------------------------------------------------------------------------------------------------------------------------------------------------------------------------------------------------------------------------------------------------------------------------------------------------------------------------------------------------------------------------------------------------------------------------------------------------------------------------------------------------------------------------------------------------------------------------|
| 8—————————————————————————————————————                                      | D1241100 | 10 94 56 001 309 RP 0221 18 11 94 56 001 419 RP 0226 A2 12 94 56 001 422 RP 0227 93 14 56 001 422 RP 0227 93 15 PA 56 001 422 RP 0227 93 16 PA 56 001 422 RP 0227 93 17 PA 56 001 422 RP 0227 93 18 PA 56 001 422 RP 0227 93 19 PA 56 001 422 RP 0227 93 10 PA 56 001 422 RP 0226 A2 11 PA 56 001 422 RP 0226 A2 12 PA 56 001 422 RP 0226 A2 12 PA 56 001 422 RP 0226 A2 13 PA 56 001 425 RP 0226 A2 14 PA 56 001 425 RP 0226 A2 15 PA 56 001 425 RP 0226 A2 16 PA 56 001 425 RP 0226 A2 17 PA 56 001 425 RP 0226 A2 18 PA 56 001 425 RP 0226 A2 18 PA 56 001 425 RP 0226 A2 19 PA 56 001 425 RP 0226 A2 10 PA |
|                                                                             | E1241200 |                                                                                                                                                                                                                                                                                                                                                                                                                                                                                                                                                                                                                                                                                                                                                                                                                                                                                                                                                                                                                                                                                                                                                                                                                                                                                                                                                                                                                                                                                                                                                                                                                                                                                                                                                                                                                                                                                                                                                                                                                                                                                                                                |

| 0/01/98 GB F04 1 30/06/98                                                                                                                                                                                                                                                                                                                                                                                                                                                                                                                                                                                                                                                                                                                                                                                                                                                                                                                                                                                                                                                                                                                                                                                                                                                                                                                                                                                                                                                                                                                                                                                                                                                                                                                                                                                                                                                                                                                                                                                                                                                                                                      |                  |   |                          |     |                                     |
|--------------------------------------------------------------------------------------------------------------------------------------------------------------------------------------------------------------------------------------------------------------------------------------------------------------------------------------------------------------------------------------------------------------------------------------------------------------------------------------------------------------------------------------------------------------------------------------------------------------------------------------------------------------------------------------------------------------------------------------------------------------------------------------------------------------------------------------------------------------------------------------------------------------------------------------------------------------------------------------------------------------------------------------------------------------------------------------------------------------------------------------------------------------------------------------------------------------------------------------------------------------------------------------------------------------------------------------------------------------------------------------------------------------------------------------------------------------------------------------------------------------------------------------------------------------------------------------------------------------------------------------------------------------------------------------------------------------------------------------------------------------------------------------------------------------------------------------------------------------------------------------------------------------------------------------------------------------------------------------------------------------------------------------------------------------------------------------------------------------------------------|------------------|---|--------------------------|-----|-------------------------------------|
| 1235 01 <b>1242</b> 10 <b>VALVE A</b>                                                                                                                                                                                                                                                                                                                                                                                                                                                                                                                                                                                                                                                                                                                                                                                                                                                                                                                                                                                                                                                                                                                                                                                                                                                                                                                                                                                                                                                                                                                                                                                                                                                                                                                                                                                                                                                                                                                                                                                                                                                                                          | DJUSTING PIECES  |   |                          |     |                                     |
|                                                                                                                                                                                                                                                                                                                                                                                                                                                                                                                                                                                                                                                                                                                                                                                                                                                                                                                                                                                                                                                                                                                                                                                                                                                                                                                                                                                                                                                                                                                                                                                                                                                                                                                                                                                                                                                                                                                                                                                                                                                                                                                                | (b)              | 1 | 91 509 921<br>RP 0906 54 | 99  | ADJUSTING BALL<br>DIAM 13,5 E 3,025 |
| 1                                                                                                                                                                                                                                                                                                                                                                                                                                                                                                                                                                                                                                                                                                                                                                                                                                                                                                                                                                                                                                                                                                                                                                                                                                                                                                                                                                                                                                                                                                                                                                                                                                                                                                                                                                                                                                                                                                                                                                                                                                                                                                                              |                  |   | 91 535 997<br>RP 0907 07 |     | DIAM 13,5 E 3,05                    |
|                                                                                                                                                                                                                                                                                                                                                                                                                                                                                                                                                                                                                                                                                                                                                                                                                                                                                                                                                                                                                                                                                                                                                                                                                                                                                                                                                                                                                                                                                                                                                                                                                                                                                                                                                                                                                                                                                                                                                                                                                                                                                                                                |                  |   | 91 535 998<br>RP 0907 08 |     | DIAM 13,5 E 3,075                   |
|                                                                                                                                                                                                                                                                                                                                                                                                                                                                                                                                                                                                                                                                                                                                                                                                                                                                                                                                                                                                                                                                                                                                                                                                                                                                                                                                                                                                                                                                                                                                                                                                                                                                                                                                                                                                                                                                                                                                                                                                                                                                                                                                |                  |   | 91 509 922<br>RP 0906 55 |     | DIAM 13,5 E 3,100                   |
|                                                                                                                                                                                                                                                                                                                                                                                                                                                                                                                                                                                                                                                                                                                                                                                                                                                                                                                                                                                                                                                                                                                                                                                                                                                                                                                                                                                                                                                                                                                                                                                                                                                                                                                                                                                                                                                                                                                                                                                                                                                                                                                                |                  |   | 91 535 999<br>RP 0907 09 |     | DIAM 13,5 E 3,125                   |
|                                                                                                                                                                                                                                                                                                                                                                                                                                                                                                                                                                                                                                                                                                                                                                                                                                                                                                                                                                                                                                                                                                                                                                                                                                                                                                                                                                                                                                                                                                                                                                                                                                                                                                                                                                                                                                                                                                                                                                                                                                                                                                                                |                  |   | 91 536 000<br>RP 0907 10 |     | DIAM 13,5 E 3,15                    |
| The state of the s |                  |   | 91 509 923<br>RP 0906 56 |     | DIAM 13,5 E 3,175                   |
|                                                                                                                                                                                                                                                                                                                                                                                                                                                                                                                                                                                                                                                                                                                                                                                                                                                                                                                                                                                                                                                                                                                                                                                                                                                                                                                                                                                                                                                                                                                                                                                                                                                                                                                                                                                                                                                                                                                                                                                                                                                                                                                                |                  |   | 91 536 001<br>RP 0907 11 |     | DIAM 13,5 E 3,2                     |
| W. Th                                                                                                                                                                                                                                                                                                                                                                                                                                                                                                                                                                                                                                                                                                                                                                                                                                                                                                                                                                                                                                                                                                                                                                                                                                                                                                                                                                                                                                                                                                                                                                                                                                                                                                                                                                                                                                                                                                                                                                                                                                                                                                                          |                  |   | 91 536 002<br>RP 0907 12 |     | DIAM 13,5 E 3,225                   |
|                                                                                                                                                                                                                                                                                                                                                                                                                                                                                                                                                                                                                                                                                                                                                                                                                                                                                                                                                                                                                                                                                                                                                                                                                                                                                                                                                                                                                                                                                                                                                                                                                                                                                                                                                                                                                                                                                                                                                                                                                                                                                                                                |                  |   | 91 509 924<br>RP 0906 57 |     | DIAM 13,5 E 3,250                   |
|                                                                                                                                                                                                                                                                                                                                                                                                                                                                                                                                                                                                                                                                                                                                                                                                                                                                                                                                                                                                                                                                                                                                                                                                                                                                                                                                                                                                                                                                                                                                                                                                                                                                                                                                                                                                                                                                                                                                                                                                                                                                                                                                | ' \              |   | 91 536 003<br>RP 0907 13 |     | DIAM 13,5 E 3,275                   |
| 1230                                                                                                                                                                                                                                                                                                                                                                                                                                                                                                                                                                                                                                                                                                                                                                                                                                                                                                                                                                                                                                                                                                                                                                                                                                                                                                                                                                                                                                                                                                                                                                                                                                                                                                                                                                                                                                                                                                                                                                                                                                                                                                                           | 02/BB 01-1242-10 |   | 91 536 004<br>RP 0907 14 |     | DIAM 13,5 E 3,3                     |
|                                                                                                                                                                                                                                                                                                                                                                                                                                                                                                                                                                                                                                                                                                                                                                                                                                                                                                                                                                                                                                                                                                                                                                                                                                                                                                                                                                                                                                                                                                                                                                                                                                                                                                                                                                                                                                                                                                                                                                                                                                                                                                                                |                  |   | 91 509 925<br>RP 0906 58 |     | DIAM 13,5 E 3,325                   |
|                                                                                                                                                                                                                                                                                                                                                                                                                                                                                                                                                                                                                                                                                                                                                                                                                                                                                                                                                                                                                                                                                                                                                                                                                                                                                                                                                                                                                                                                                                                                                                                                                                                                                                                                                                                                                                                                                                                                                                                                                                                                                                                                |                  |   | 91 536 005<br>RP 0907 15 |     | DIAM 13,5 E 3,35                    |
|                                                                                                                                                                                                                                                                                                                                                                                                                                                                                                                                                                                                                                                                                                                                                                                                                                                                                                                                                                                                                                                                                                                                                                                                                                                                                                                                                                                                                                                                                                                                                                                                                                                                                                                                                                                                                                                                                                                                                                                                                                                                                                                                | <u> </u>         |   | 91 536 006<br>RP 0907 16 |     | DIAM 13,5 E 3,375                   |
|                                                                                                                                                                                                                                                                                                                                                                                                                                                                                                                                                                                                                                                                                                                                                                                                                                                                                                                                                                                                                                                                                                                                                                                                                                                                                                                                                                                                                                                                                                                                                                                                                                                                                                                                                                                                                                                                                                                                                                                                                                                                                                                                | 53.5000          |   | 91 509 926<br>RP 0906 59 |     | DIAM 13,5 E 3,400                   |
|                                                                                                                                                                                                                                                                                                                                                                                                                                                                                                                                                                                                                                                                                                                                                                                                                                                                                                                                                                                                                                                                                                                                                                                                                                                                                                                                                                                                                                                                                                                                                                                                                                                                                                                                                                                                                                                                                                                                                                                                                                                                                                                                | E124210          | u |                          | ; i | · <i>.</i>                          |

### **Engine** Mixture control unit

### Engine Mixture control unit

| 701/98 GB G03<br>35 01 <b>1441</b> 30<br>NGE 1 | · '              |   |                                         | GTI 16V                                         |
|------------------------------------------------|------------------|---|-----------------------------------------|-------------------------------------------------|
| GE 1                                           |                  | 1 | 96 012 927 0                            | INJ CALCULATOR UP TO 0 5777 0 261 200 158       |
|                                                | 4                |   | 96 027 111<br>RP 1929 12 0              | 1 CALCULATOR<br>1 SINCE O 5778<br>0 261 200 161 |
| 1                                              |                  | 2 | <b>95 637 209</b> 0                     | INJ BOX BRACKET                                 |
|                                                |                  | 3 | 79 03 016 150 02<br>RP <b>6925 54</b> 0 | TAPPING SCREW 4,2X13                            |
|                                                |                  | 4 | 79 03 233 002 02<br>RP 6936 91 01       | NUT WITH BASE 6X100                             |
| 3                                              |                  | 5 | 79 03 081 073 02<br>RP 6992 G2 01       | RETAINING CLIP DIAM 4,2<br>P005 POLYAMID        |
| 2                                              | 5                |   |                                         |                                                 |
|                                                | •                |   |                                         |                                                 |
| 1230                                           | 09/88 01.1441.11 |   |                                         |                                                 |
|                                                |                  |   |                                         |                                                 |
|                                                |                  |   |                                         |                                                 |
|                                                |                  |   |                                         |                                                 |
|                                                |                  |   |                                         |                                                 |
|                                                |                  |   |                                         |                                                 |
|                                                | E1441300         |   |                                         | İ                                               |

| 30/01/98 GB G05 1 30/06/98     |                      |    | · · · ·                                      |                         |          |                            |
|--------------------------------|----------------------|----|----------------------------------------------|-------------------------|----------|----------------------------|
| 1235 01 <b>2221</b> 20 OIL PUM | P - FILTER CARTRIDGE |    |                                              |                         |          | 16 TZI 19 TRI 19 TZI GTI   |
|                                |                      | 13 | 79 03 05<br>RF                               | 7 013<br><b>6962 04</b> | 01<br>01 | FLEXIBLE WASHER 6,4X12-0,5 |
|                                | 11/50 E2221200       |    | RF<br>79 03 05                               |                         | 03       | SPRING WASHER ELAS DIAM 10 |
|                                |                      |    | <u>.                                    </u> | <u></u> ,               |          | <u> </u>                   |
|                                | E2221200             |    |                                              |                         |          |                            |

#### **Engine** Oil pump and filter

### **Engine** Oil pump and filter

| 30/01/98 GB G07 † 30/06/98                         |                                                  |
|----------------------------------------------------|--------------------------------------------------|
| 1235 01 2221 30 OIL PUMP - FILTER CARTRIDGE PAGE 2 | GTI 16V                                          |
| 6—1 6—11                                           | 13 79 03 201 140 01 6X100-20 RP 6917 92 01       |
|                                                    | 79 03 201 023 03 6X100-25<br>RP 6921 81 01       |
|                                                    | 14 91 505 554 01 7X100-70 RP 1011 05 01          |
| 9                                                  | 15 79 03 001 126   01 7X100-65   RP 6921 32   01 |
| 14 16 13                                           | 79 03 101 767   01 7X100-80   RP 1011 12   01    |
| 15 17 0 7                                          | 16 79 03 057 013 O1 FLEXIBLE WASHER 6,4X12-0,5   |
|                                                    | 17 79 03 057 002 03 SPRING WASHER ELAS DIAM 10   |
| 5                                                  |                                                  |
| 16 <sub>13</sub>                                   |                                                  |
| 12                                                 |                                                  |
| CE 3 4                                             |                                                  |
| [10 /93] B2221300                                  |                                                  |
|                                                    |                                                  |
|                                                    |                                                  |
|                                                    |                                                  |
| E2221300                                           |                                                  |

#### **Engine** Oil filler and breather