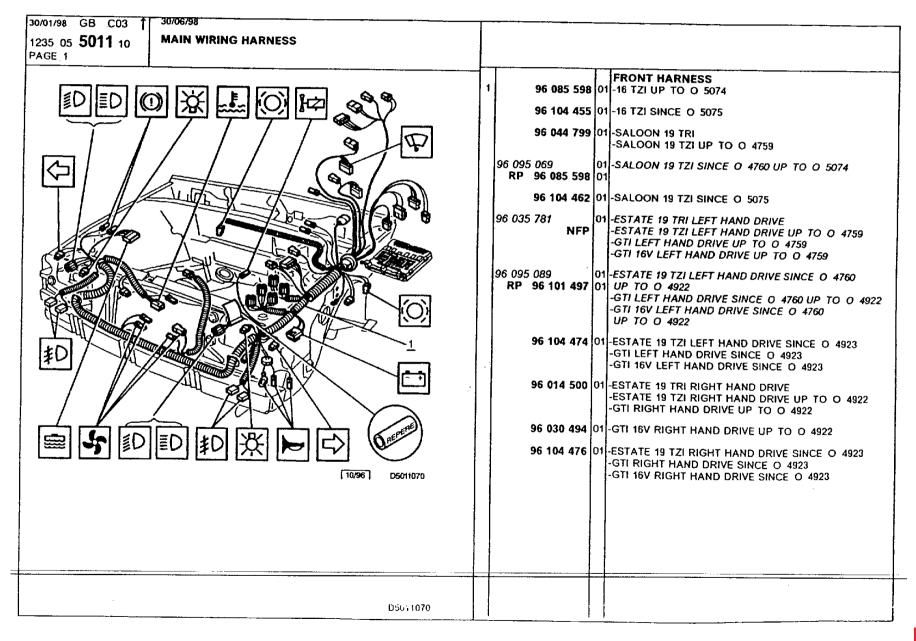

### **Electrical Equipment**

aetial statics supressor 299-300 battery 279 connectors, clip holder 256-260 connectors, clips, tongues 262 connectors, tongue holder 261 doors open indicator 273 electronic modules, dashboard 297 electronic modules, under hood 298 fog lights, front 281 horn 293 instrument panel 269-272 instrument panel accessories 277 instrument panel and console accessories 278 lamp kit 266 lighting, front 280 lighting, interior 285 lighting, rear 282-284 lighting, sunroof 286 mainboard 296 relays, fuses 294-295 speedo cable 267-268 switches, instrument panel 275-276 switches, lighting 287 switches, window regulator 274 window washer, front 291 window washer, rear 292 window wiper, front 288 window wiper, rear 289-290 wiring harness, antipollution device 238 wiring harness, brake 240-241 wiring harness, doors 249 wiring harness, engine 235-237 wiring harness, fascia panel console 242-247 wiring harness, front face 233 wiring harness, ignition 239 wiring harness, interior lamps 248 wiring harness, intermediate right lights 250-253 wiring harness, main 234 wiring harness, rear lights 254 wiring harness, tailgate 255 wiring securing 263-265