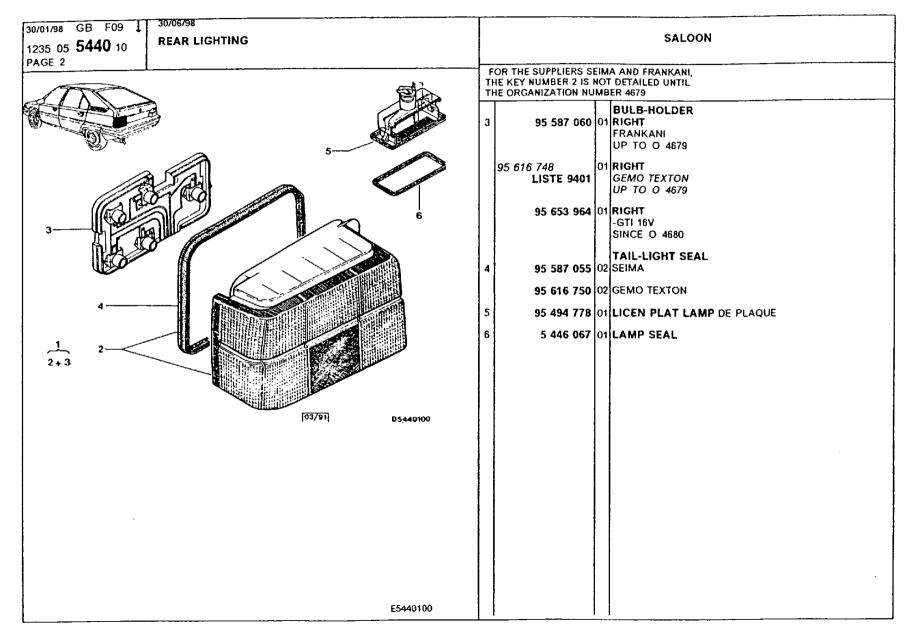

### **Electrical Equipment**

aetial statics supressor 299-300 battery 279 connectors, clip holder 256-260 connectors, clips, tongues 262 connectors, tongue holder 261 doors open indicator 273 electronic modules, dashboard 297 electronic modules, under hood 298 fog lights, front 281 horn 293 instrument panel 269-272 instrument panel accessories 277 instrument panel and console accessories 278 lamp kit 266 lighting, front 280 lighting, interior 285 lighting, rear 282-284 lighting, sunroof 286 mainboard 296 relays, fuses 294-295 speedo cable 267-268 switches, instrument panel 275-276 switches, lighting 287 switches, window regulator 274 window washer, front 291 window washer, rear 292 window wiper, front 288 window wiper, rear 289-290 wiring harness, antipollution device 238 wiring harness, brake 240-241 wiring harness, doors 249 wiring harness, engine 235-237 wiring harness, fascia panel console 242-247 wiring harness, front face 233 wiring harness, ignition 239 wiring harness, interior lamps 248 wiring harness, intermediate right lights 250-253 wiring harness, main 234 wiring harness, rear lights 254 wiring harness, tailgate 255 wiring securing 263-265