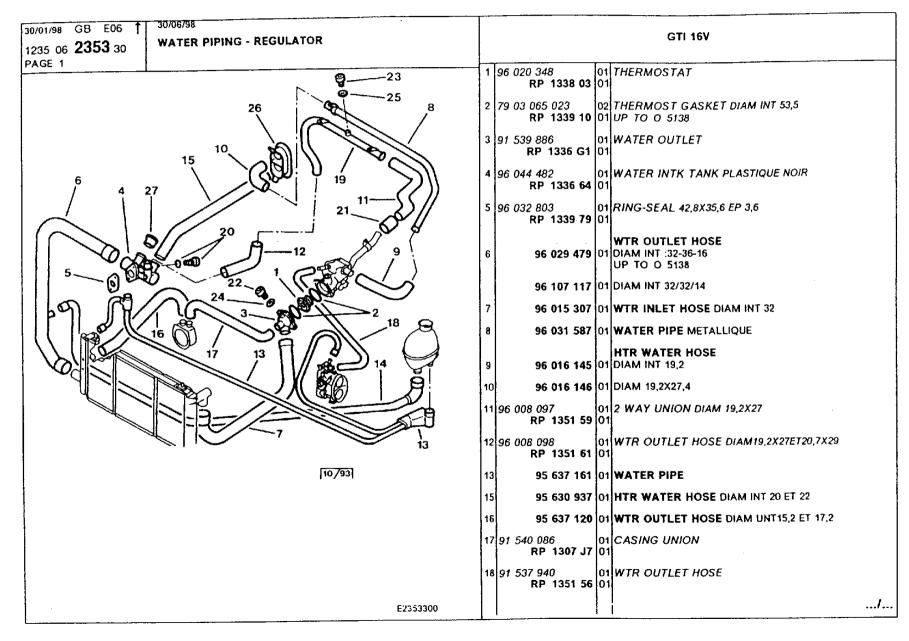

### **Engine** Environment and Misc

air conditioning, blower 359 air conditioning, circuit 357-358 air conditioning, compressor 351-356 air conditioning, inlet casing 360 air inlets 370 bumper, front 345-347 bumper, radiator grille 361 bumper, rear 348-350 catalytic converter 328-330 cooling radiator 340-344 engine bracket 301-302 engine bracket, securing 303-305 evaporator, pressure relief valve 366 exhaust heat shields 327 exhaust silencer 325-326 fuel filling pipes and ducts 316-318 fuel piping 306-308 fuel piping, securing 311-314 fuel pump, filter 309-310 fuel tank 315 fuel tank piping, anti-pollution 320-324 fuel tank, anti-pollution 319 heater unit 362 heater unit, radiator 363 heating and ventilation control 364-365 ventilation box and ducts 368-369 ventilation ducts and nozzles 367 water piping, securing 337-339 water piping, thermostat 331-336