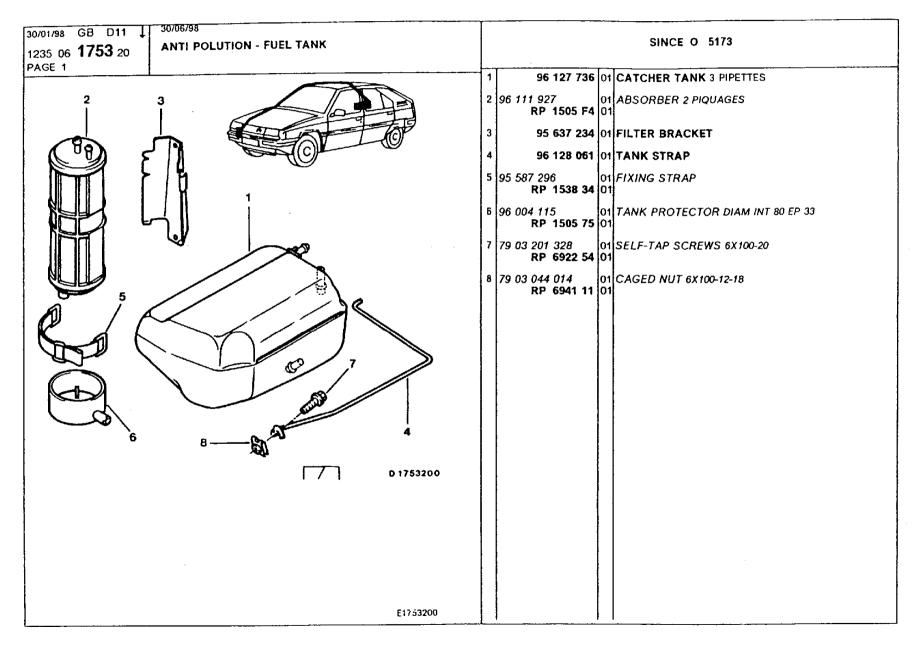

### **Engine** Environment and Misc

air conditioning, blower 359 air conditioning, circuit 357-358 air conditioning, compressor 351-356 air conditioning, inlet casing 360 air inlets 370 bumper, front 345-347 bumper, radiator grille 361 bumper, rear 348-350 catalytic converter 328-330 cooling radiator 340-344 engine bracket 301-302 engine bracket, securing 303-305 evaporator, pressure relief valve 366 exhaust heat shields 327 exhaust silencer 325-326 fuel filling pipes and ducts 316-318 fuel piping 306-308 fuel piping, securing 311-314 fuel pump, filter 309-310 fuel tank 315 fuel tank piping, anti-pollution 320-324 fuel tank, anti-pollution 319 heater unit 362 heater unit, radiator 363 heating and ventilation control 364-365 ventilation box and ducts 368-369 ventilation ducts and nozzles 367 water piping, securing 337-339 water piping, thermostat 331-336