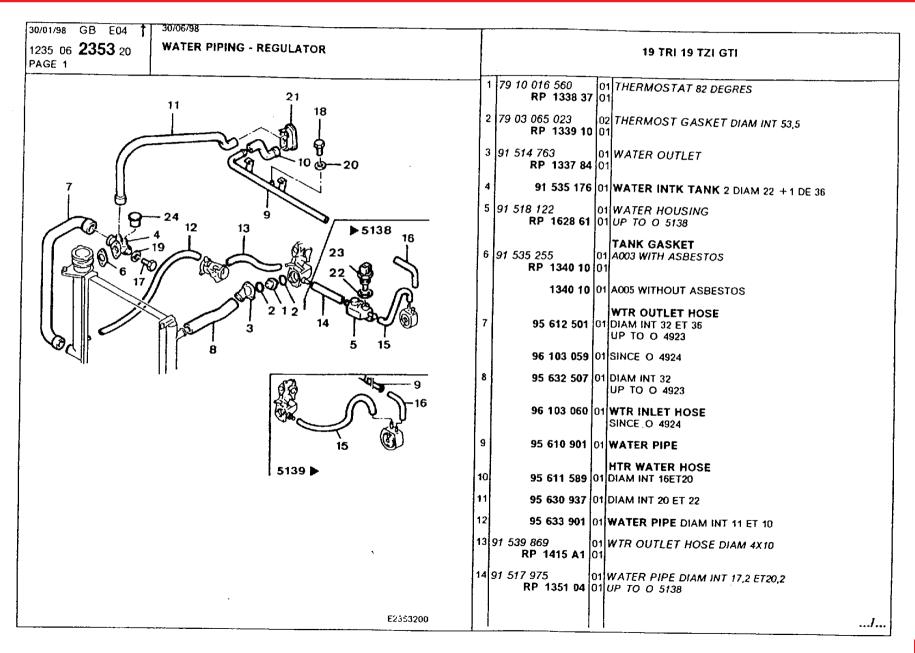

### **Engine** Environment and Misc

air conditioning, blower 359 air conditioning, circuit 357-358 air conditioning, compressor 351-356 air conditioning, inlet casing 360 air inlets 370 bumper, front 345-347 bumper, radiator grille 361 bumper, rear 348-350 catalytic converter 328-330 cooling radiator 340-344 engine bracket 301-302 engine bracket, securing 303-305 evaporator, pressure relief valve 366 exhaust heat shields 327 exhaust silencer 325-326 fuel filling pipes and ducts 316-318 fuel piping 306-308 fuel piping, securing 311-314 fuel pump, filter 309-310 fuel tank 315 fuel tank piping, anti-pollution 320-324 fuel tank, anti-pollution 319 heater unit 362 heater unit, radiator 363 heating and ventilation control 364-365 ventilation box and ducts 368-369 ventilation ducts and nozzles 367 water piping, securing 337-339 water piping, thermostat 331-336