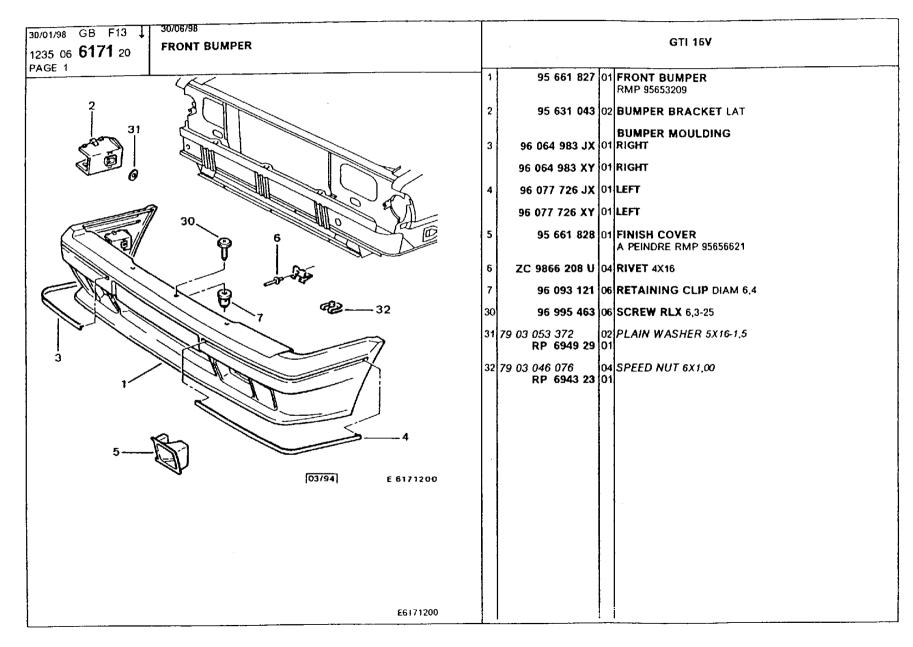

### **Engine** Environment and Misc

air conditioning, blower 359 air conditioning, circuit 357-358 air conditioning, compressor 351-356 air conditioning, inlet casing 360 air inlets 370 bumper, front 345-347 bumper, radiator grille 361 bumper, rear 348-350 catalytic converter 328-330 cooling radiator 340-344 engine bracket 301-302 engine bracket, securing 303-305 evaporator, pressure relief valve 366 exhaust heat shields 327 exhaust silencer 325-326 fuel filling pipes and ducts 316-318 fuel piping 306-308 fuel piping, securing 311-314 fuel pump, filter 309-310 fuel tank 315 fuel tank piping, anti-pollution 320-324 fuel tank, anti-pollution 319 heater unit 362 heater unit, radiator 363 heating and ventilation control 364-365 ventilation box and ducts 368-369 ventilation ducts and nozzles 367 water piping, securing 337-339 water piping, thermostat 331-336