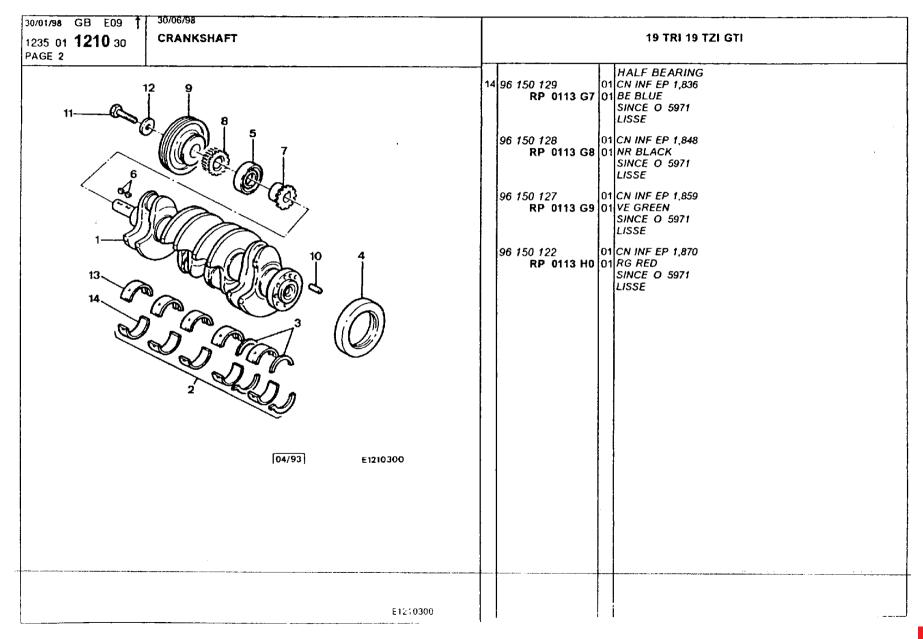

### **Engine**

camshaft 49-54 connecting rods, rings 46-48 cooling fan 78-80 crankcase 22-30 crankshaft 40-45 cylinder head 9-13 cylinder head cover 16-17 cylinder head plugs and securing 14-15 gasket kit 6-8 injection device 63-64 mixture control unit 65-67 oil filler and breather 72-75 oil pump and filter 68-71 oil sump 35-39 timing belt shields 31-34 valve adjusting pieces 59-62 valves, tappets 55-58 water outflow 18-21 water pump 76-77