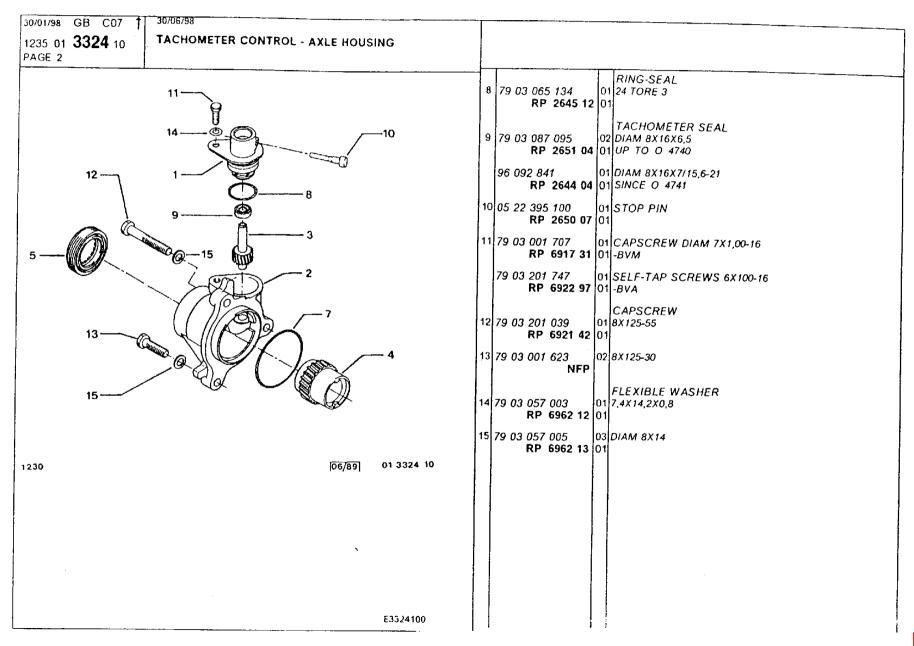

primary shaft, pinions, sync 93-94 secondary shaft, gears, sync 92 spindles and forks 95-96 tacho control, axle housing 85-86