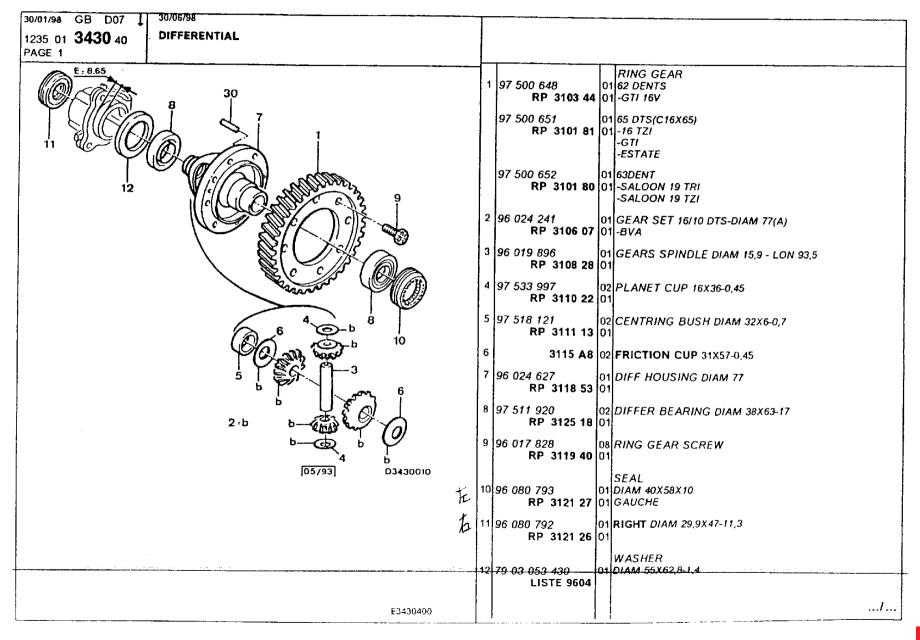

#### Gearbox

automatic gearbox, complete 81
differential 103
gearbox casing and fastening 84
gearbox cooling 87-89
gearbox lower components 90-91
gearchange control 99-101
gearchange lever bellow 102
kickdown cable 97-98
manual gearbox housing 83
manual gearbox, complete 82