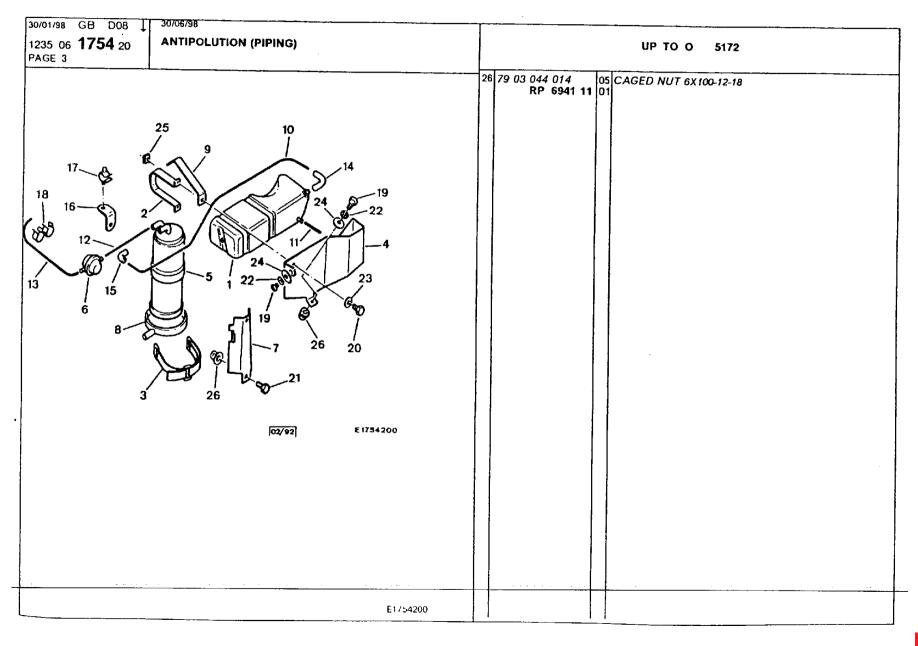

### **Engine** Environment and Misc

air conditioning, blower 359 air conditioning, circuit 357-358 air conditioning, compressor 351-356 air conditioning, inlet casing 360 air inlets 370 bumper, front 345-347 bumper, radiator grille 361 bumper, rear 348-350 catalytic converter 328-330 cooling radiator 340-344 engine bracket 301-302 engine bracket, securing 303-305 evaporator, pressure relief valve 366 exhaust heat shields 327 exhaust silencer 325-326 fuel filling pipes and ducts 316-318 fuel piping 306-308 fuel piping, securing 311-314 fuel pump, filter 309-310 fuel tank 315 fuel tank piping, anti-pollution 320-324 fuel tank, anti-pollution 319 heater unit 362 heater unit, radiator 363 heating and ventilation control 364-365 ventilation box and ducts 368-369 ventilation ducts and nozzles 367 water piping, securing 337-339 water piping, thermostat 331-336