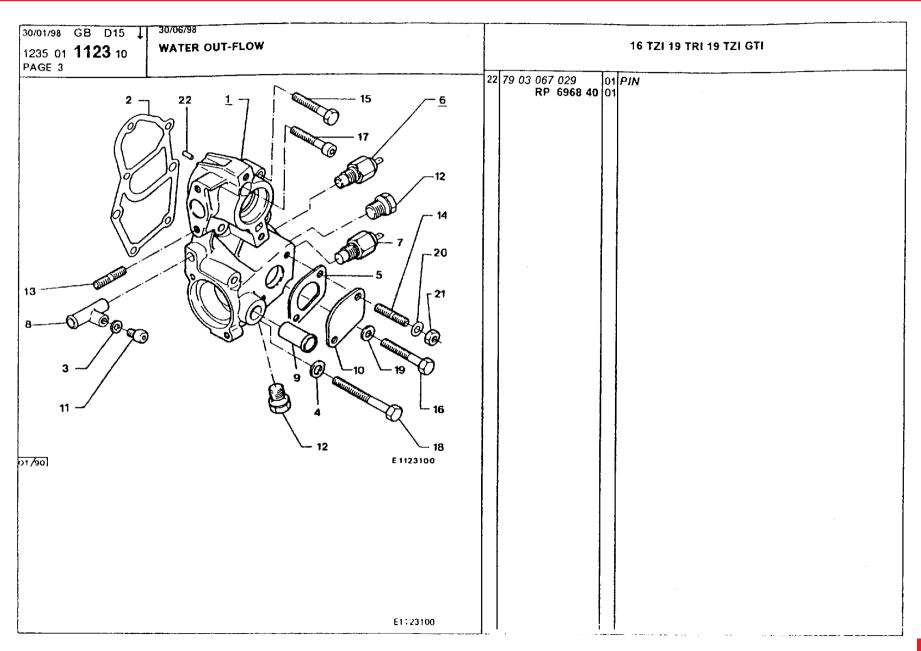

113 | 7144 | 7174 | 7205 | 7236 | 7266 | 7297 | 7327 |
| 1997 | 7358 | 7389 | 7417 | 7448 | 7478 | 7509 | 7539 | 7570 | 7601 | 7631 | 7662 | 7692 |
| 1998 | 7723 | 7754 | 7782 | 7813 | 7843 | 7874 | 7904 | 7935 | 7966 | 7996 | 8027 | 8057 |
| 1999 | 8088 | 8119 | 8147 | 8178 | 8208 | 8239 | 8269 | 8300 | 8331 | 8361 | 8392 | 8422 |
| 2000 | 8453 | 8484 | 8512 | 8543 | 8573 | 8604 | 8634 | 8665 | 8696 | 8726 | 8757 | 8787 |
| 2001 | 8819 | 8850 | 8878 | 8909 | 8939 | 8970 | 9000 | 9031 | 9062 | 9092 | 9123 | 9153 |
| 2002 | 9184 | 9215 | 9243 | 9274 | 9304 | 9335 | 9365 | 9396 | 9427 | 9457 | 9488 | 9518 |



































# **Engine** Cylinder head plugs and securing





# **Engine** Cylinder head plugs and securing





# **Engine** Cylinder head cover

























































































































### **Engine** Connecting rods, rings

| 0/01/98 GB E12 1<br>235 01 <b>1215</b> 10<br>AGE 1 | 30/06/98 CONNECTING RODS - RINGS |          |   |                                    |          | 16 TZI                                           |
|----------------------------------------------------|----------------------------------|----------|---|------------------------------------|----------|--------------------------------------------------|
|                                                    | ,                                |          | 1 | 95 641 142<br>RP 0603 62           | 01<br>01 | SET 4 CONN ROD                                   |
|