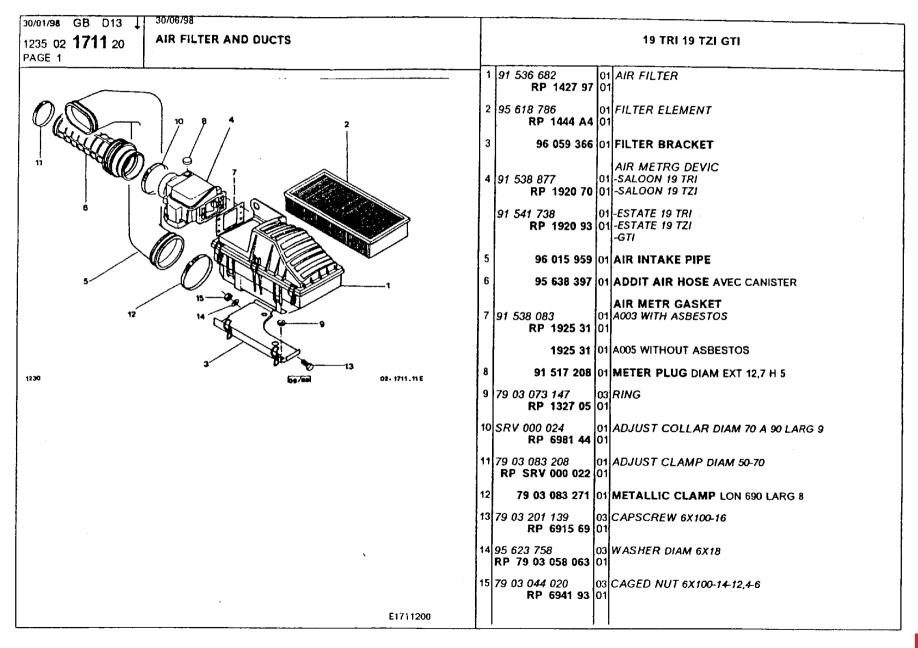

### **Engine** Equipment

accelerator control 113-115 additional air circuit 127-129 air filter 119 air filter and carburettor union 124 air filter and ducts 120-122 air filter and injection body union 123 air intake, throttle valve housing 104-107 alternator 151 alternator belt fastening 152-153 alternator components 154-155 assy distributor 138-140 automatic clutch 148-150 clutch 147 distribution pipe, throttle casing 108-112 exhaust pipe 130-132 ignition distributor 133-137 ignition harness, spark plugs, coil 141-146 mixer, inlet air heating 125-126 monopoint injection body 116-118 starter 156-157 starter details 160-162 starter motor fastening 158-159