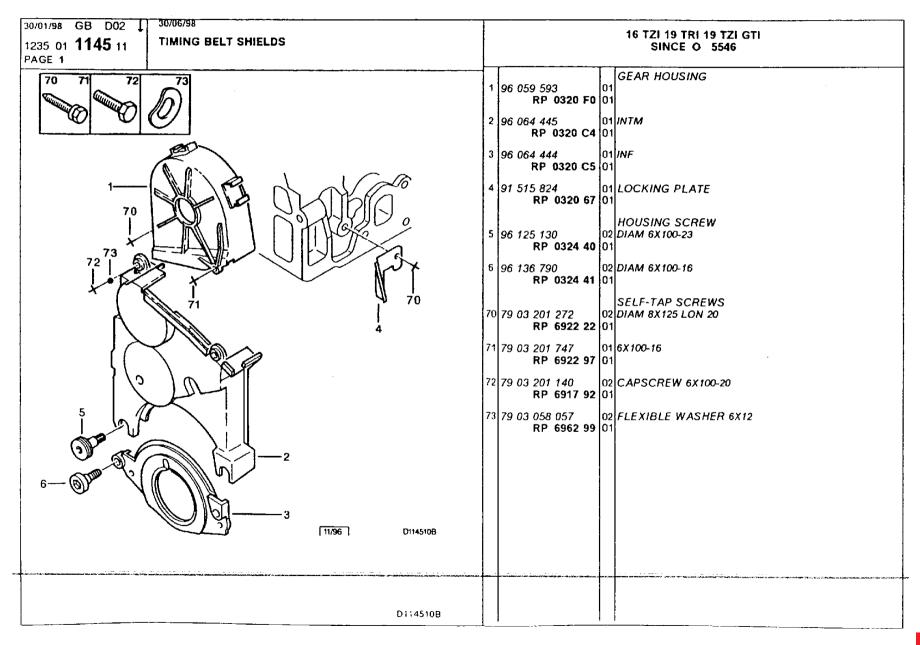

### **Engine**

camshaft 49-54 connecting rods, rings 46-48 cooling fan 78-80 crankcase 22-30 crankshaft 40-45 cylinder head 9-13 cylinder head cover 16-17 cylinder head plugs and securing 14-15 gasket kit 6-8 injection device 63-64 mixture control unit 65-67 oil filler and breather 72-75 oil pump and filter 68-71 oil sump 35-39 timing belt shields 31-34 valve adjusting pieces 59-62 valves, tappets 55-58 water outflow 18-21 water pump 76-77