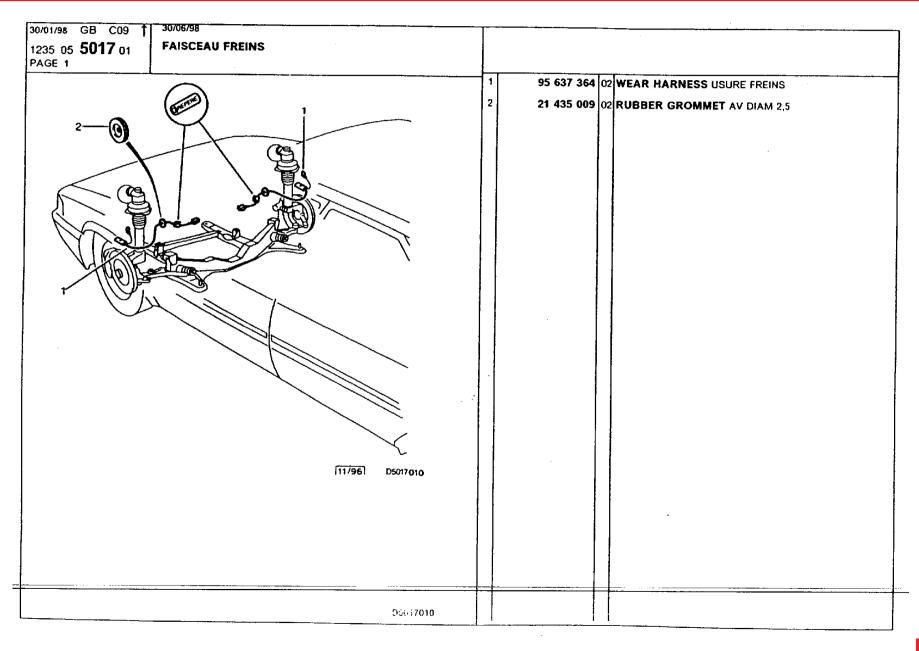

OON 19 TRI<br>-SALOON 19 TZI                                          |
|                  | 96 040 244 01 IGNITION HARNES ALLUMAGE -ESTATE 19 TRI -ESTATE 19 TZI -GTI |
|                  | 96 008 800 01 IGN MOD HARNESS ALLUM TRANSISTORISE -GTI 16V                |
|                  |                                                                           |
| [11/96] D5014010 |                                                                           |
|                  |                                                                           |
|                  |                                                                           |
| D5014010         |                                                                           |



# Electrical Equipment Wiring harness, brake





# Electrical Equipment Wiring harness, brake





















| 30/01/98 GB C15        | 30/06/98