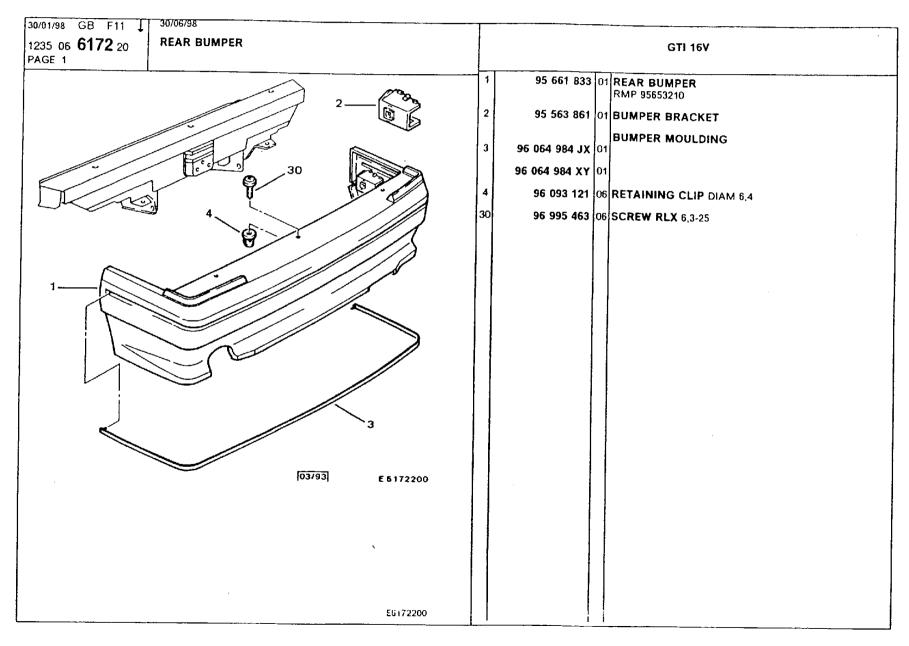

### **Engine** Environment and Misc

air conditioning, blower 359 air conditioning, circuit 357-358 air conditioning, compressor 351-356 air conditioning, inlet casing 360 air inlets 370 bumper, front 345-347 bumper, radiator grille 361 bumper, rear 348-350 catalytic converter 328-330 cooling radiator 340-344 engine bracket 301-302 engine bracket, securing 303-305 evaporator, pressure relief valve 366 exhaust heat shields 327 exhaust silencer 325-326 fuel filling pipes and ducts 316-318 fuel piping 306-308 fuel piping, securing 311-314 fuel pump, filter 309-310 fuel tank 315 fuel tank piping, anti-pollution 320-324 fuel tank, anti-pollution 319 heater unit 362 heater unit, radiator 363 heating and ventilation control 364-365 ventilation box and ducts 368-369 ventilation ducts and nozzles 367 water piping, securing 337-339 water piping, thermostat 331-336