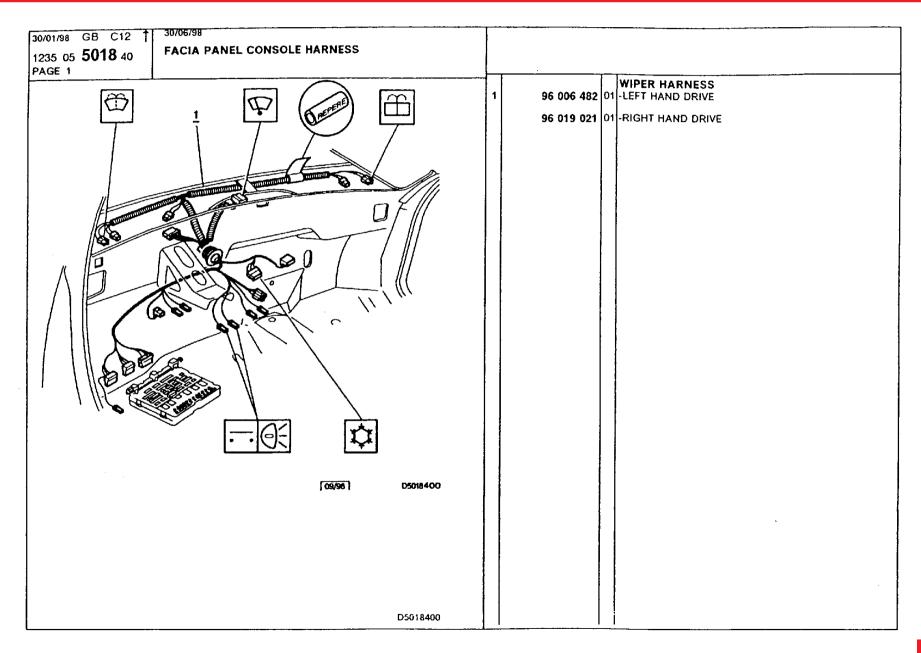

|
|                  | 96 040 244 01 IGNITION HARNES ALLUMAGE -ESTATE 19 TRI -ESTATE 19 TZI -GTI |
|                  | 96 008 800 01 IGN MOD HARNESS ALLUM TRANSISTORISE -GTI 16V                |
|                  |                                                                           |
| [11/96] D5014010 |                                                                           |
|                  |                                                                           |
|                  |                                                                           |
| D5014010         |                                                                           |



# Electrical Equipment Wiring harness, brake





# Electrical Equipment Wiring harness, brake





















| 30/01/98 GB C15        | 30/06/98