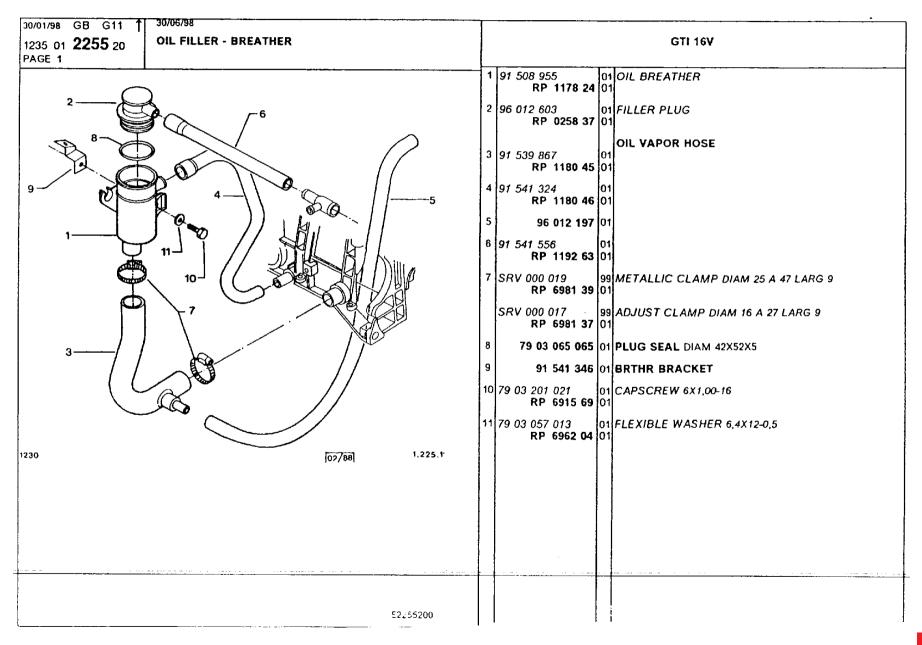

## **Engine** Oil filler and breather

| 30/01/98 GB G12 1<br>1235 01 <b>2310</b> 20 | 30/05/98 WATER PUMP | 16 TZI 19 TRI 19 TZI GTI |
|---------------------------------------------|---------------------|--------------------------|
| 3—————————————————————————————————————      | 102/8t 1-231-20     | 1 95 656 566             |
|                                             | F2710200            |                          |