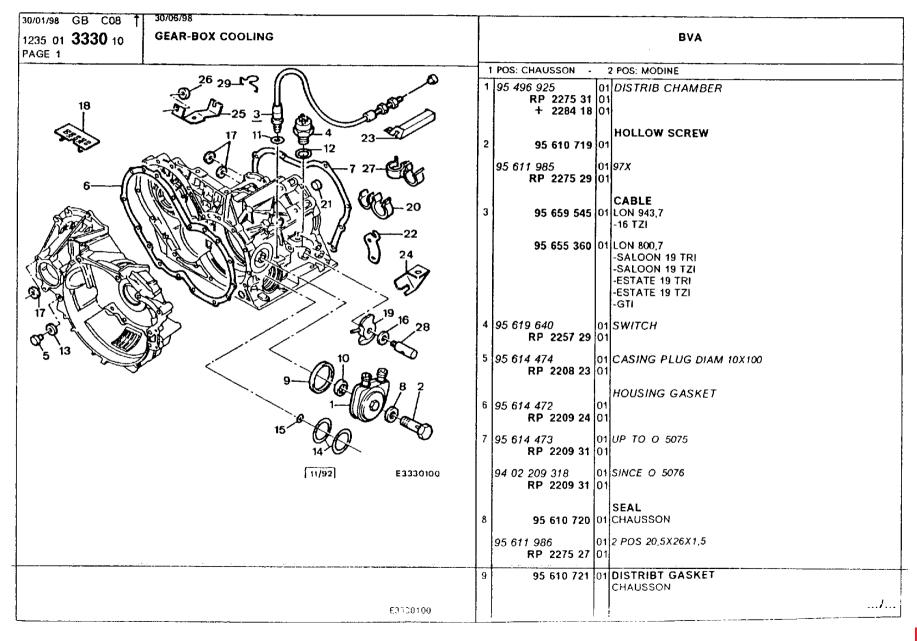

#### Gearbox

automatic gearbox, complete 81
differential 103
gearbox casing and fastening 84
gearbox cooling 87-89
gearbox lower components 90-91
gearchange control 99-101
gearchange lever bellow 102
kickdown cable 97-98
manual gearbox housing 83
manual gearbox, complete 82