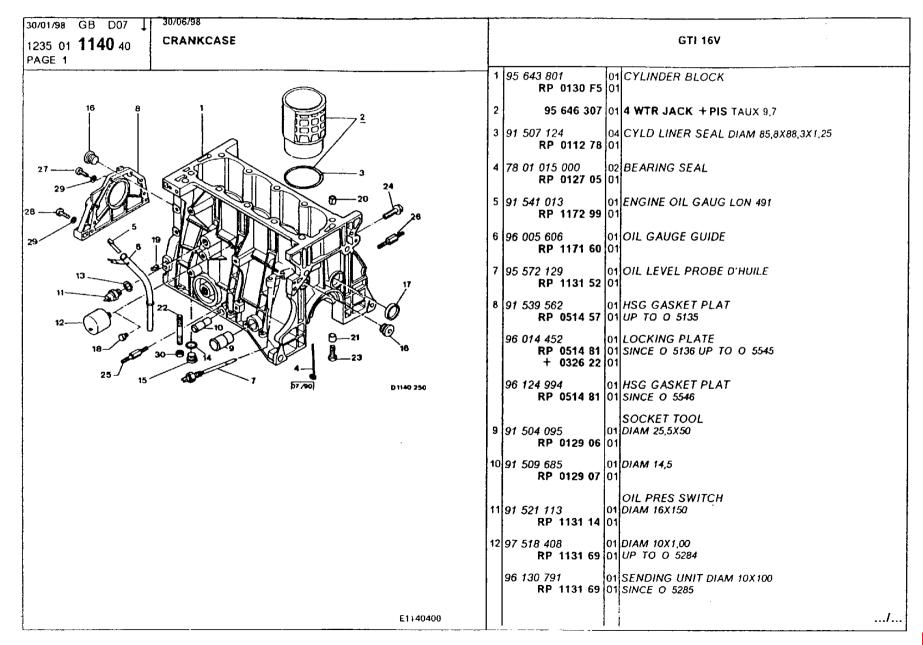

### **Engine** Connecting rods, rings

| 0/01/98 GB E12 1<br>235 01 <b>1215</b> 10<br>AGE 1 | 30/06/98 CONNECTING RODS - RINGS |          |   |                                    |          | 16 TZI                                           |
|----------------------------------------------------|----------------------------------|----------|---|------------------------------------|----------|--------------------------------------------------|
|                                                    | ,                                |          | 1 | 95 641 142<br>RP 0603 62           | 01<br>01 | SET 4 CONN ROD                                   |
|                                                    |                                  |          | 2 | 97 90 006 100<br><b>RP 0606 E3</b> |          | SET 8 1/2 BRNG<br>CN                             |
| ///                                                |                                  |          |   | 94 56 001 426<br>RP 0606 E4        | 01<br>01 | COTE REPARATION                                  |
|                                                    |                                  |          | 3 | 95 643 946<br><b>RP 0640 61</b>    | 04       | SET 3 RING PIST<br>83(1,5-1,5-4)<br>UP TO 0 5256 |
|                                                    |                                  |          |   | 95 644 132                         | 04       | (1,75-1,75-4)<br>SINCE O 5257                    |
| 5- /                                               | ,,                               | 1        | 4 | 95 641 147<br>RP 0607 37           | 08<br>01 | CONNEC ROD BOLT DIAM 9X100                       |
|                                                    |                                  |          | 5 | 79 03 032 109                      | 80       | CONNECTING ROD 9X1,00-10                         |
|                                                    |                                  |          |   |                                    |          |                                                  |
|                                                    | ( <del>प्र./ਭ</del> )            | B7215200 |   |                                    |          |                                                  |
|                                                    |                                  |          |   |                                    |          |                                                  |
|                                                    |                                  |          |   |                                    |          |                                                  |
|                                                    |                                  |          |   |                                    |          |                                                  |
|                                                    |                                  |          |   |                                    |          |                                                  |
|                                                    |                                  | `        |   |                                    |          |                                                  |
|                                                    |                                  |          |   |                                    |          |                                                  |
|                                                    | •                                | E)215100 |   |                                    | !        |                                                  |

## **Engine** Connecting rods, rings

| 100.00.00 | 0/06/98<br>CONNECTING RODS - RINGS |          |       |                                                                                                                                                                                                |                                          | 19 TRI 19 TZI GTI                                                                                                                                                                                                                                                                                                                                                                               |
|-----------|------------------------------------|----------|-------|------------------------------------------------------------------------------------------------------------------------------------------------------------------------------------------------|------------------------------------------|-------------------------------------------------------------------------------------------------------------------------------------------------------------------------------------------------------------------------------------------------------------------------------------------------------------------------------------------------------------------------------------------------|
| AGE 1     |                                    | 215210   | 9 9 9 | 95 641 483<br>RP 95 614 867<br>95 614 867<br>97 90 009 500<br>RP 0606 H1<br>94 00 606 990<br>RP 0606 H1<br>94 56 001 561<br>RP 0606 F9<br>95 643 946<br>RP 0640 61<br>95 641 147<br>RP 0607 37 | 01 01 01 01 01 01 01 01 01 01 01 01 01 0 | SET 4 CONN ROD -SALOON 19 TRI -SALOON 19 TRI -SALOON 19 TZI -ESTATE 19 TRI -ESTATE 19 TZI UP TO D 4982 -GTI UP TO O 4982 -ESTATE 19 TZI SINCE O 4983 -GTI SINCE O 4983 SET 8 1/2 BRNG CN DIAM 50 -SALOON 19 TRI -SALOON 19 TZI DIAM 50 -ESTATE 19 TRI -ESTATE 19 TRI -ESTATE 19 TZI -GTI REPARATION DIAM 49,7 SET 3 RING PIST 83(1,5-1,5-4) CONNEC ROD BOLT DIAM 9X100 CONNECTING ROD 9X1,00-10 |
|           |                                    | E1215200 |       |                                                                                                                                                                                                |                                          |                                                                                                                                                                                                                                                                                                                                                                                                 |

# **Engine** Connecting rods, rings

| 30/01/98 GB E14 ↑ 30/06/98 1235 01 <b>1215</b> 30 CONNECTING RODS - RINGS | GTI 16V                                                      |
|---------------------------------------------------------------------------|--------------------------------------------------------------|
| PAGE 1                                                                    | 1 95 624 943 01 SET 4 CONN ROD                               |
|                                                                           | 2 97 90 009 500 01 CN DIAM 50 RP 0606 H1 01                  |
|                                                                           | 94 56 001 561 01 REPARATION DIAM 49,7<br>RP 0606 F9 01       |
| Ø 0—5                                                                     | 3 95 641 147<br>RP 0607 37 01 CONNEC ROD BOLT DIAM 9X100     |
|                                                                           | 4 95 624 942 04 SET 3 RING PIST 83 (1,5-1,5-3)               |
| 3 3 6 6                                                                   | 5 96 020 342 08 DIAM 24 EP 1.5<br>RP 0630 22 01 UP TO 0 5562 |
|                                                                           | 96 146 748 08 DIAM 22<br>RP 0630 22 01 SINCE O 5563          |
|                                                                           | 6 91 541 547 02 LEFT RP 1168 07 01                           |
| 1230 (09/8e) Ot .1215 25                                                  | 91 541 546 02 RIGHT<br>RP 1168 06 01                         |
|                                                                           | 7 96 020 742 DB OIL JET SCREW DIAM 6 X 100 - 25              |
|                                                                           | 8 79 03 032 109 08 CONNECTING ROD 9X1,00-10                  |
|                                                                           |                                                              |
|                                                                           |                                                              |
|                                                                           |                                                              |
|                                                                           |                                                              |
|                                                                           |                                                              |
| E1215300                                                                  |                                                              |