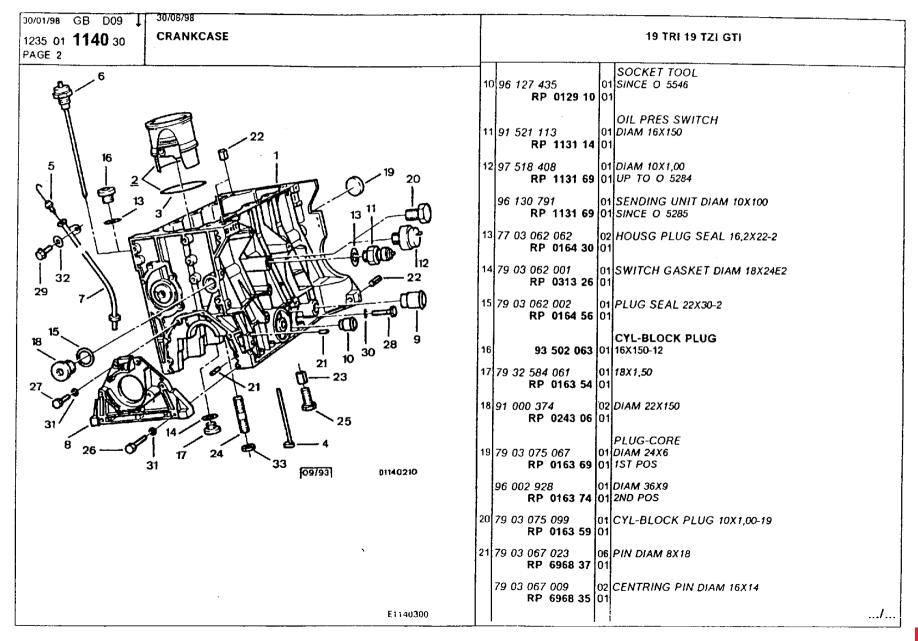

### **Engine** Connecting rods, rings

| 0/01/98 GB E12 1<br>235 01 <b>1215</b> 10<br>AGE 1 | 30/06/98 CONNECTING RODS - RINGS |          |   |                                    |          | 16 TZI                                           |
|----------------------------------------------------|----------------------------------|----------|---|------------------------------------|----------|--------------------------------------------------|
|                                                    | ,                                |          | 1 | 95 641 142<br>RP 0603 62           | 01<br>01 | SET 4 CONN ROD                                   |
|                                                    |                                  |          | 2 | 97 90 006 100<br><b>RP 0606 E3</b> |          | SET 8 1/2 BRNG<br>CN                             |
| ///                                                |                                  |          |   | 94 56 001 426<br>RP 0606 E4        | 01<br>01 | COTE REPARATION                                  |
|                                                    |                                  |          | 3 | 95 643 946<br><b>RP 0640 61</b>    | 04       | SET 3 RING PIST<br>83(1,5-1,5-4)<br>UP TO 0 5256 |
|                                                    |                                  |          |   | 95 644 132                         | 04       | (1,75-1,75-4)<br>SINCE O 5257                    |
| 5- /                                               | ,,                               | 1        | 4 | 95 641 147<br>RP 0607 37           | 08<br>01 | CONNEC ROD BOLT DIAM 9X100                       |
|                                                    |                                  |          | 5 | 79 03 032 109                      | 80       | CONNECTING ROD 9X1,00-10                         |
|                                                    |                                  |          |   |                                    |          |                                                  |
|                                                    | ( <del>प्र./ਭ</del> )            | B7215200 |   |                                    |          |                                                  |
|                                                    |                                  |          |   |                                    |          |                                                  |
|                                                    |                                  |          |   |                                    |          |                                                  |
|                                                    |                                  |          |   |                                    |          |                                                  |
|                                                    |                                  |          |   |                                    |          |                                                  |
|                                                    |                                  | `        |   |                                    |          |                                                  |
|                                                    |                                  |          |   |                                    |          |                                                  |
|                                                    | •                                | E)215100 |   |                                    | !        |                                                  |

## **Engine** Connecting rods, rings

| 100.00.00 | 0/06/98<br>CONNECTING RODS - RINGS |          |       |                                                                                                                                                                                                |                                          | 19 TRI 19 TZI GTI                                                                                                                                                                                                                                                                                                                                                                               |
|-----------|------------------------------------|----------|-------|------------------------------------------------------------------------------------------------------------------------------------------------------------------------------------------------|------------------------------------------|-------------------------------------------------------------------------------------------------------------------------------------------------------------------------------------------------------------------------------------------------------------------------------------------------------------------------------------------------------------------------------------------------|
| AGE 1     |                                    | 215210   | 9 9 9 | 95 641 483<br>RP 95 614 867<br>95 614 867<br>97 90 009 500<br>RP 0606 H1<br>94 00 606 990<br>RP 0606 H1<br>94 56 001 561<br>RP 0606 F9<br>95 643 946<br>RP 0640 61<br>95 641 147<br>RP 0607 37 | 01 01 01 01 01 01 01 01 01 01 01 01 01 0 | SET 4 CONN ROD -SALOON 19 TRI -SALOON 19 TRI -SALOON 19 TZI -ESTATE 19 TRI -ESTATE 19 TZI UP TO D 4982 -GTI UP TO O 4982 -ESTATE 19 TZI SINCE O 4983 -GTI SINCE O 4983 SET 8 1/2 BRNG CN DIAM 50 -SALOON 19 TRI -SALOON 19 TZI DIAM 50 -ESTATE 19 TRI -ESTATE 19 TRI -ESTATE 19 TZI -GTI REPARATION DIAM 49,7 SET 3 RING PIST 83(1,5-1,5-4) CONNEC ROD BOLT DIAM 9X100 CONNECTING ROD 9X1,00-10 |
|           |                                    | E1215200 |       |                                                                                                                                                                                                |                                          |                                                                                                                                                                                                                                                                                                                                                                                                 |

# **Engine** Connecting rods, rings

| 30/01/98 GB E14 ↑ 30/06/98 1235 01 <b>1215</b> 30 CONNECTING RODS - RINGS | GTI 16V                                                      |
|---------------------------------------------------------------------------|--------------------------------------------------------------|
| PAGE 1                                                                    | 1 95 624 943 01 SET 4 CONN ROD                               |
|                                                                           | 2 97 90 009 500 01 CN DIAM 50 RP 0606 H1 01                  |
|                                                                           | 94 56 001 561 01 REPARATION DIAM 49,7<br>RP 0606 F9 01       |
| Ø 0—5                                                                     | 3 95 641 147<br>RP 0607 37 01 CONNEC ROD BOLT DIAM 9X100     |
|                                                                           | 4 95 624 942 04 SET 3 RING PIST 83 (1,5-1,5-3)               |
| 3 3 6 6                                                                   | 5 96 020 342 08 DIAM 24 EP 1.5<br>RP 0630 22 01 UP TO 0 5562 |
|                                                                           | 96 146 748 08 DIAM 22<br>RP 0630 22 01 SINCE O 5563          |
|                                                                           | 6 91 541 547 02 LEFT RP 1168 07 01                           |
| 1230 (09/8e) Ot .1215 25                                                  | 91 541 546 02 RIGHT<br>RP 1168 06 01                         |
|                                                                           | 7 96 020 742 DB OIL JET SCREW DIAM 6 X 100 - 25              |
|                                                                           | 8 79 03 032 109 08 CONNECTING ROD 9X1,00-10                  |
|                                                                           |                                                              |
|                                                                           |                                                              |
|                                                                           |                                                              |
|                                                                           |                                                              |
|                                                                           |                                                              |
| E1215300                                                                  |                                                              |

| 30/01/98 GB F08 J 30/06/98<br>1235 01 <b>1241</b> 20 <b>VALVES - TAPPET</b> |          | 19 TRI 19 TZI GTI                                                                                                                                                                                                                                                                                                                                                                                                                                                                                                                                                                                                                                                                                                                                                                                                                                                                                                                                                                                                                                                                                                                                                                                                                                                                                                                                                                                                                                                                                                                                                                                                                                                                                                                                                                                                                                                                                                                                                                                                                                                                                                              |
|-----------------------------------------------------------------------------|----------|--------------------------------------------------------------------------------------------------------------------------------------------------------------------------------------------------------------------------------------------------------------------------------------------------------------------------------------------------------------------------------------------------------------------------------------------------------------------------------------------------------------------------------------------------------------------------------------------------------------------------------------------------------------------------------------------------------------------------------------------------------------------------------------------------------------------------------------------------------------------------------------------------------------------------------------------------------------------------------------------------------------------------------------------------------------------------------------------------------------------------------------------------------------------------------------------------------------------------------------------------------------------------------------------------------------------------------------------------------------------------------------------------------------------------------------------------------------------------------------------------------------------------------------------------------------------------------------------------------------------------------------------------------------------------------------------------------------------------------------------------------------------------------------------------------------------------------------------------------------------------------------------------------------------------------------------------------------------------------------------------------------------------------------------------------------------------------------------------------------------------------|
| 8—————————————————————————————————————                                      | D1241100 | 10 94 56 001 309 RP 0221 18 11 94 56 001 419 RP 0226 A2 12 94 56 001 422 RP 0227 93 14 56 001 422 RP 0227 93 15 PA 56 001 422 RP 0227 93 16 PA 56 001 422 RP 0227 93 17 PA 56 001 422 RP 0227 93 18 PA 56 001 422 RP 0227 93 19 PA 56 001 422 RP 0227 93 10 PA 56 001 422 RP 0226 A2 11 PA 56 001 422 RP 0226 A2 12 PA 56 001 422 RP 0226 A2 12 PA 56 001 422 RP 0226 A2 13 PA 56 001 425 RP 0226 A2 14 PA 56 001 425 RP 0226 A2 15 PA 56 001 425 RP 0226 A2 16 PA 56 001 425 RP 0226 A2 17 PA 56 001 425 RP 0226 A2 18 PA 56 001 425 RP 0226 A2 18 PA 56 001 425 RP 0226 A2 19 PA 56 001 425 RP 0226 A2 10 PA |
|                                                                             | E1241200 |                                                                                                                                                                                                                                                                                                                                                                                                                                                                                                                                                                                                                                                                                                                                                                                                                                                                                                                                                                                                                                                                                                                                                                                                                                                                                                                                                                                                                                                                                                                                                                                                                                                                                                                                                                                                                                                                                                                                                                                                                                                                                                                                |