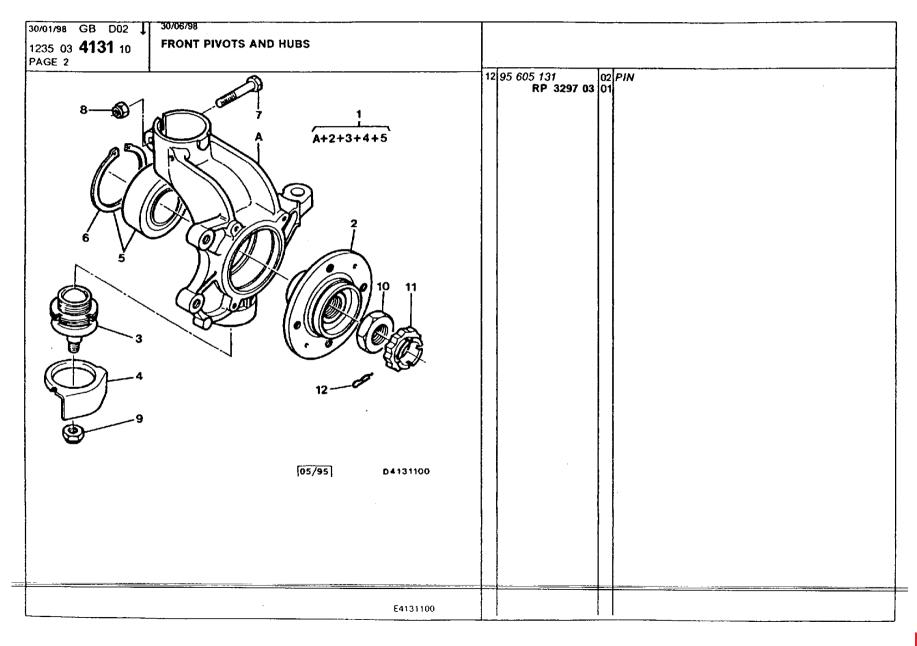

### **Hydraulics** and Running Gear

anti-roll bars, connecting rods 205-206
arm, front 188
arm, rear 195-196
flow distributor valve 217
front pivots and hubs 189-190
height correctors 203-204
hp pump 163