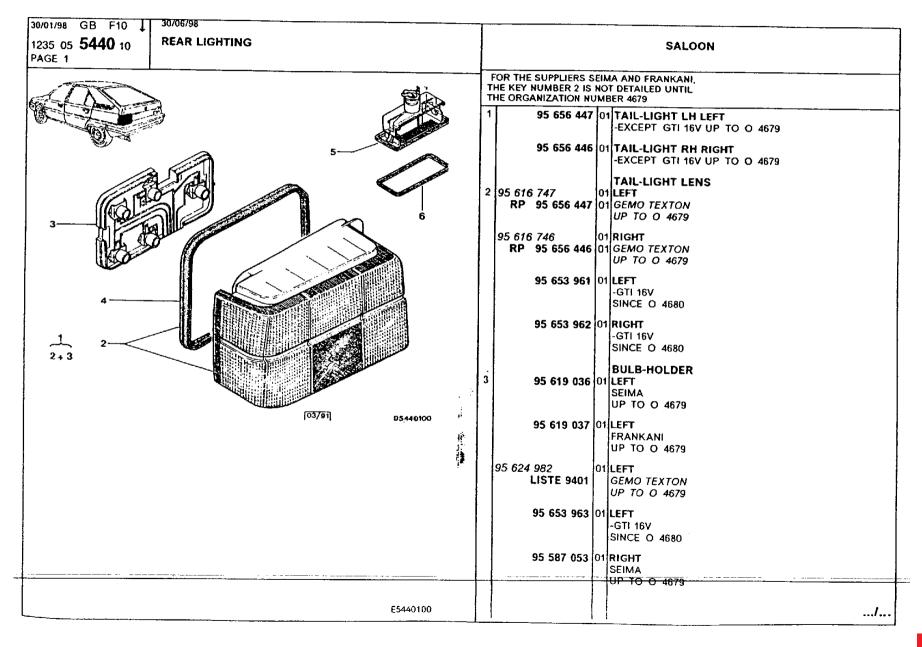

### **Electrical Equipment**

aetial statics supressor 299-300 battery 279 connectors, clip holder 256-260 connectors, clips, tongues 262 connectors, tongue holder 261 doors open indicator 273 electronic modules, dashboard 297 electronic modules, under hood 298 fog lights, front 281 horn 293 instrument panel 269-272 instrument panel accessories 277 instrument panel and console accessories 278 lamp kit 266 lighting, front 280 lighting, interior 285 lighting, rear 282-284 lighting, sunroof 286 mainboard 296 relays, fuses 294-295 speedo cable 267-268 switches, instrument panel 275-276 switches, lighting 287 switches, window regulator 274 window washer, front 291 window washer, rear 292 window wiper, front 288 window wiper, rear 289-290 wiring harness, antipollution device 238 wiring harness, brake 240-241 wiring harness, doors 249 wiring harness, engine 235-237 wiring harness, fascia panel console 242-247 wiring harness, front face 233 wiring harness, ignition 239 wiring harness, interior lamps 248 wiring harness, intermediate right lights 250-253 wiring harness, main 234 wiring harness, rear lights 254 wiring harness, tailgate 255 wiring securing 263-265