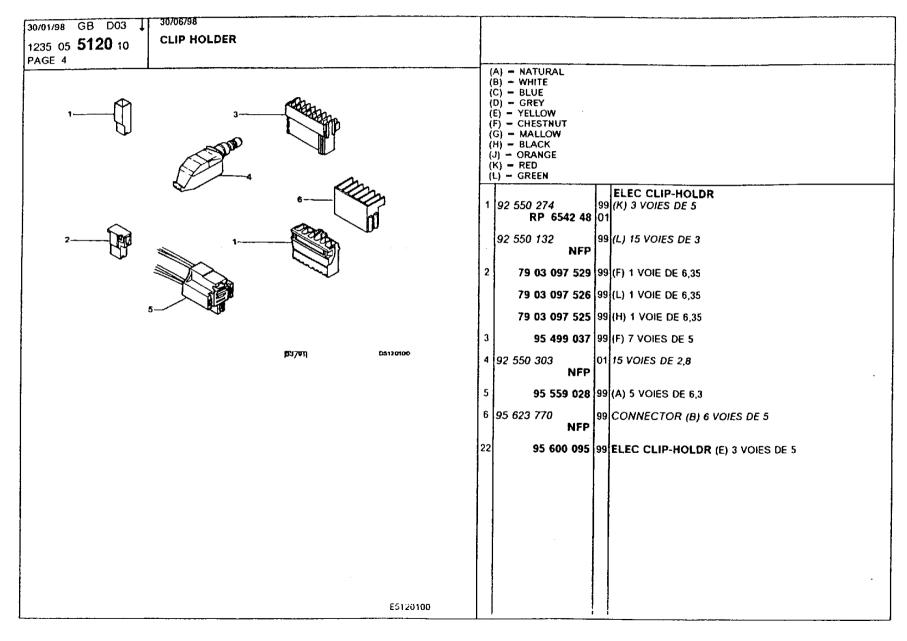

### **Electrical Equipment**

aetial statics supressor 299-300 battery 279 connectors, clip holder 256-260 connectors, clips, tongues 262 connectors, tongue holder 261 doors open indicator 273 electronic modules, dashboard 297 electronic modules, under hood 298 fog lights, front 281 horn 293 instrument panel 269-272 instrument panel accessories 277 instrument panel and console accessories 278 lamp kit 266 lighting, front 280 lighting, interior 285 lighting, rear 282-284 lighting, sunroof 286 mainboard 296 relays, fuses 294-295 speedo cable 267-268 switches, instrument panel 275-276 switches, lighting 287 switches, window regulator 274 window washer, front 291 window washer, rear 292 window wiper, front 288 window wiper, rear 289-290 wiring harness, antipollution device 238 wiring harness, brake 240-241 wiring harness, doors 249 wiring harness, engine 235-237 wiring harness, fascia panel console 242-247 wiring harness, front face 233 wiring harness, ignition 239 wiring harness, interior lamps 248 wiring harness, intermediate right lights 250-253 wiring harness, main 234 wiring harness, rear lights 254 wiring harness, tailgate 255 wiring securing 263-265