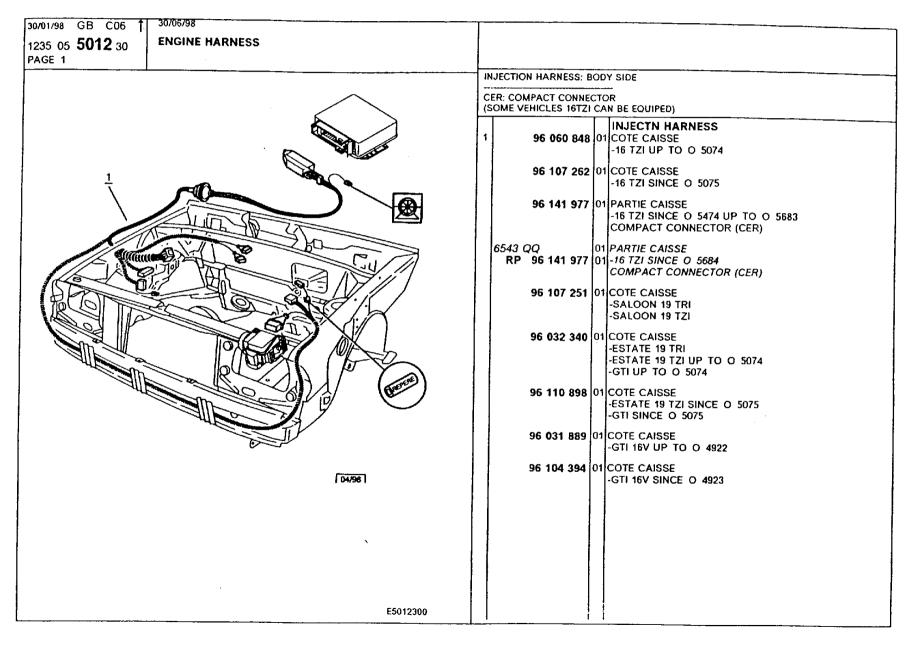

### **Electrical Equipment**

aetial statics supressor 299-300 battery 279 connectors, clip holder 256-260 connectors, clips, tongues 262 connectors, tongue holder 261 doors open indicator 273 electronic modules, dashboard 297 electronic modules, under hood 298 fog lights, front 281 horn 293 instrument panel 269-272 instrument panel accessories 277 instrument panel and console accessories 278 lamp kit 266 lighting, front 280 lighting, interior 285 lighting, rear 282-284 lighting, sunroof 286 mainboard 296 relays, fuses 294-295 speedo cable 267-268 switches, instrument panel 275-276 switches, lighting 287 switches, window regulator 274 window washer, front 291 window washer, rear 292 window wiper, front 288 window wiper, rear 289-290 wiring harness, antipollution device 238 wiring harness, brake 240-241 wiring harness, doors 249 wiring harness, engine 235-237 wiring harness, fascia panel console 242-247 wiring harness, front face 233 wiring harness, ignition 239 wiring harness, interior lamps 248 wiring harness, intermediate right lights 250-253 wiring harness, main 234 wiring harness, rear lights 254 wiring harness, tailgate 255 wiring securing 263-265