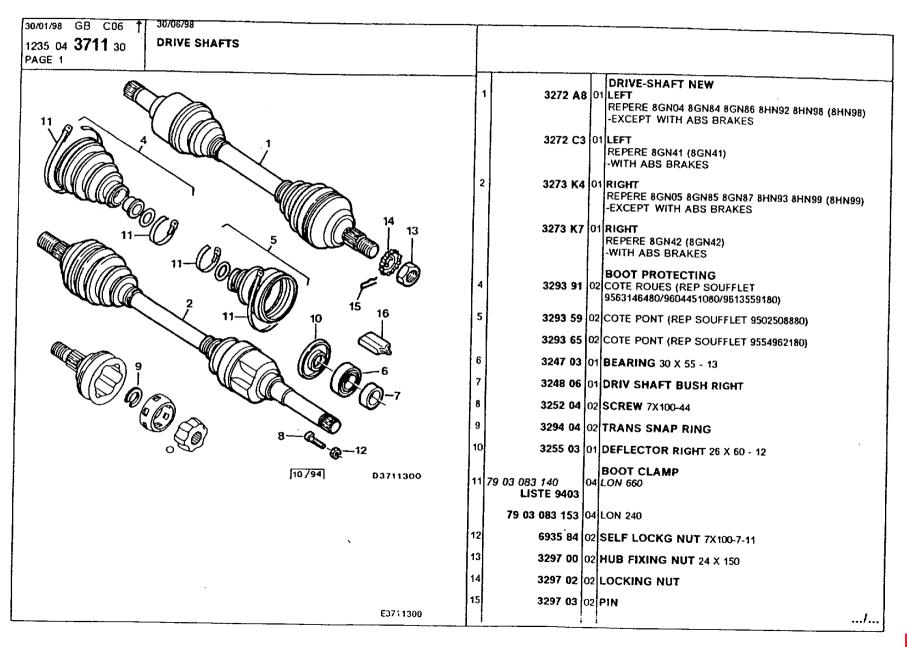

|    |                                       |          |                                            |
|                                                       |                               |    |                                       |          |                                            |
|                                                       |                               |    |                                       |          |                                            |
|                                                       | E3:41100                      |    |                                       | - 1      |                                            |



#### **Brakes and Transmission** Driveshafts





#### **Brakes and Transmission** Driveshafts





#### **Brakes and Transmission** Driveshafts





#### Brakes and Transmission Brake calipers and disks, front





#### **Brakes and Transmission** Brake calipers and disks, front





#### Brakes and Transmission Brake calipers and disks, rear





# Brakes and Transmission Brake calipers and disks, rear

| 30/01/98 GB C11 T 30/06/98 1235 04 4516 10 PAGE 2    |    |
|------------------------------------------------------|----|
| 21 5 13 3 3 15 6 8 6 6 6 6 6 6 6 6 6 6 6 6 6 6 6 6 6 | 19 |
| E4516100                                             |    |



#### Brakes and Transmission Brake control valve





## Brakes and Transmission ABS hydraulic unit

| 30/01/98 GB C13 †<br>1235 04 <b>4542</b> 10<br>PAGE 1 | 30/06/98 BRAKES-HYDRAULICO | WITH ABS BRAKES