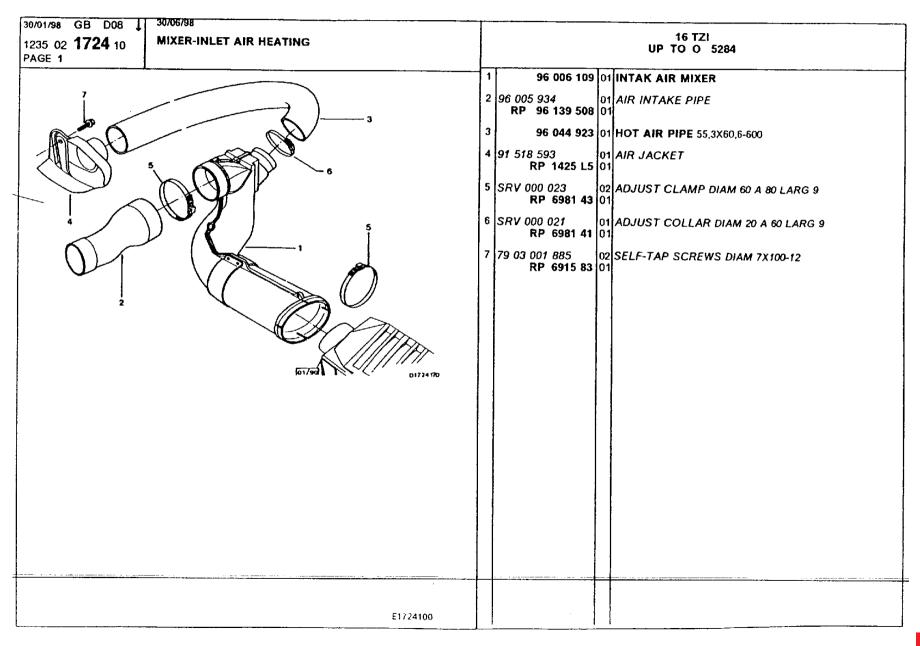

### **Engine** Equipment

accelerator control 113-115 additional air circuit 127-129 air filter 119 air filter and carburettor union 124 air filter and ducts 120-122 air filter and injection body union 123 air intake, throttle valve housing 104-107 alternator 151 alternator belt fastening 152-153 alternator components 154-155 assy distributor 138-140 automatic clutch 148-150 clutch 147 distribution pipe, throttle casing 108-112 exhaust pipe 130-132 ignition distributor 133-137 ignition harness, spark plugs, coil 141-146 mixer, inlet air heating 125-126 monopoint injection body 116-118 starter 156-157 starter details 160-162 starter motor fastening 158-159