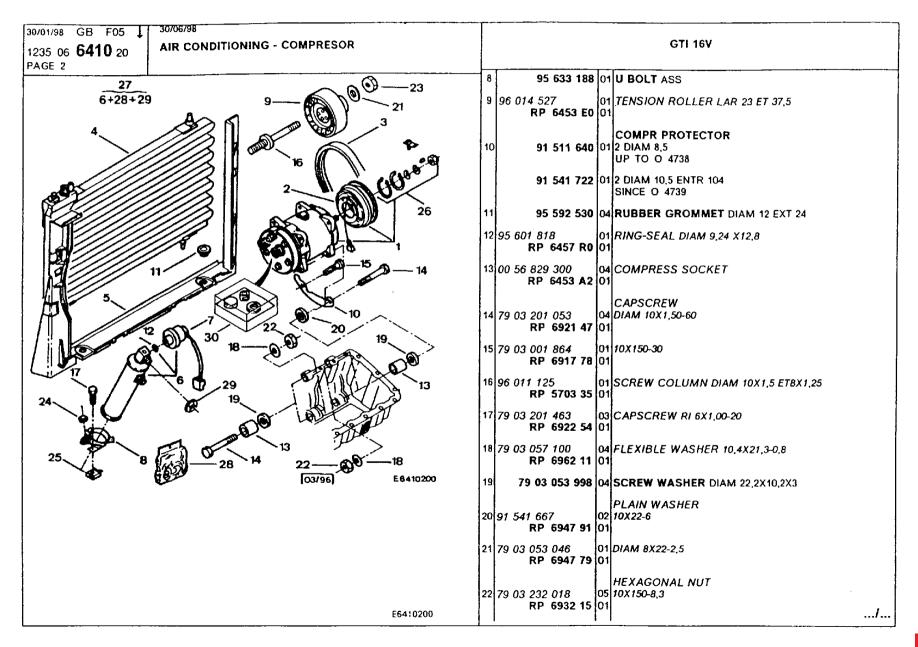

### **Engine** Environment and Misc

air conditioning, blower 359 air conditioning, circuit 357-358 air conditioning, compressor 351-356 air conditioning, inlet casing 360 air inlets 370 bumper, front 345-347 bumper, radiator grille 361 bumper, rear 348-350 catalytic converter 328-330 cooling radiator 340-344 engine bracket 301-302 engine bracket, securing 303-305 evaporator, pressure relief valve 366 exhaust heat shields 327 exhaust silencer 325-326 fuel filling pipes and ducts 316-318 fuel piping 306-308 fuel piping, securing 311-314 fuel pump, filter 309-310 fuel tank 315 fuel tank piping, anti-pollution 320-324 fuel tank, anti-pollution 319 heater unit 362 heater unit, radiator 363 heating and ventilation control 364-365 ventilation box and ducts 368-369 ventilation ducts and nozzles 367 water piping, securing 337-339 water piping, thermostat 331-336