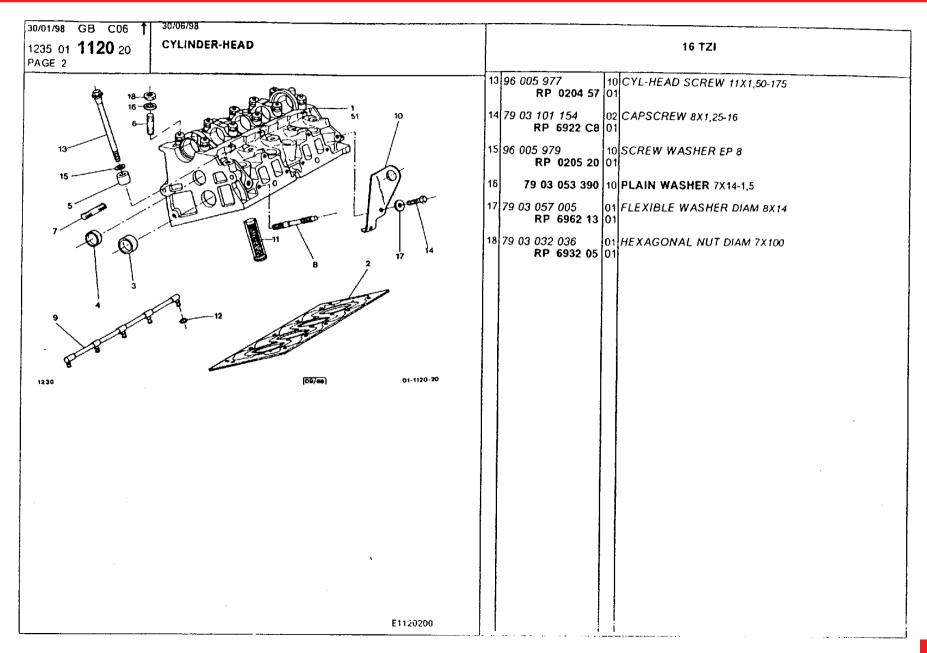

### **Engine**

camshaft 49-54 connecting rods, rings 46-48 cooling fan 78-80 crankcase 22-30 crankshaft 40-45 cylinder head 9-13 cylinder head cover 16-17 cylinder head plugs and securing 14-15 gasket kit 6-8 injection device 63-64 mixture control unit 65-67 oil filler and breather 72-75 oil pump and filter 68-71 oil sump 35-39 timing belt shields 31-34 valve adjusting pieces 59-62 valves, tappets 55-58 water outflow 18-21 water pump 76-77