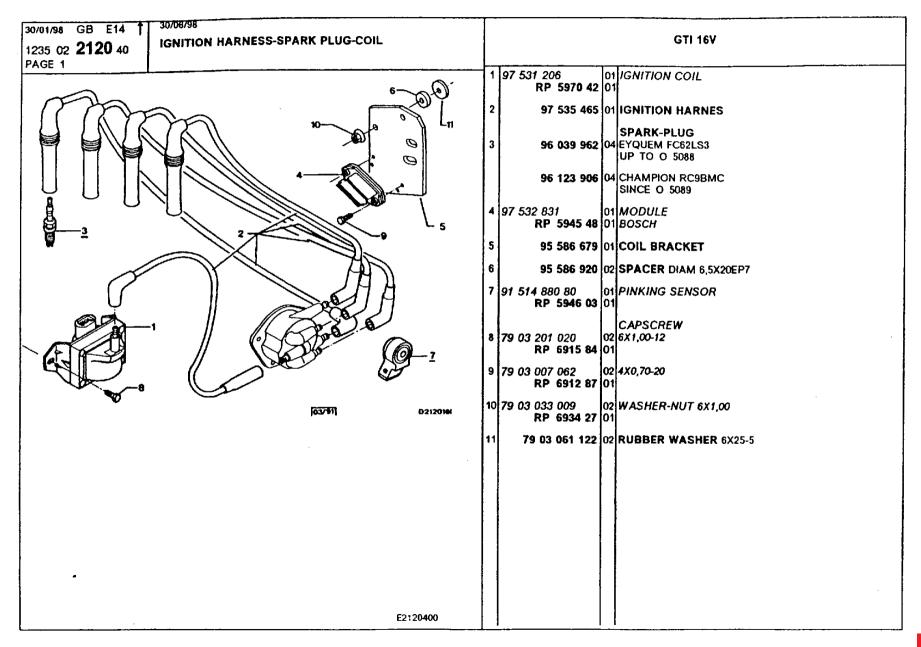

### **Engine** Equipment

accelerator control 113-115 additional air circuit 127-129 air filter 119 air filter and carburettor union 124 air filter and ducts 120-122 air filter and injection body union 123 air intake, throttle valve housing 104-107 alternator 151 alternator belt fastening 152-153 alternator components 154-155 assy distributor 138-140 automatic clutch 148-150 clutch 147 distribution pipe, throttle casing 108-112 exhaust pipe 130-132 ignition distributor 133-137 ignition harness, spark plugs, coil 141-146 mixer, inlet air heating 125-126 monopoint injection body 116-118 starter 156-157 starter details 160-162 starter motor fastening 158-159