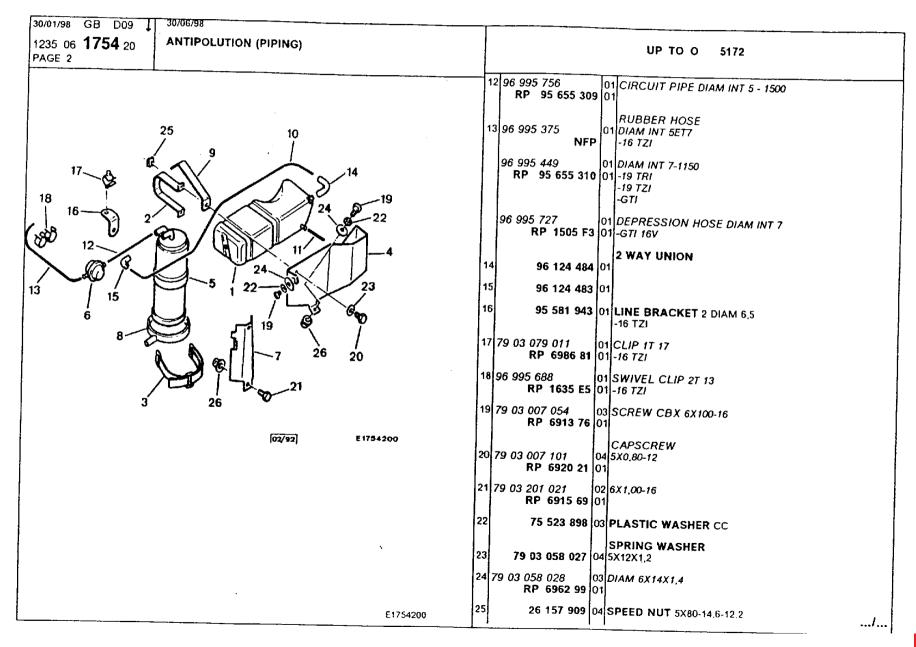

### **Engine** Environment and Misc

air conditioning, blower 359 air conditioning, circuit 357-358 air conditioning, compressor 351-356 air conditioning, inlet casing 360 air inlets 370 bumper, front 345-347 bumper, radiator grille 361 bumper, rear 348-350 catalytic converter 328-330 cooling radiator 340-344 engine bracket 301-302 engine bracket, securing 303-305 evaporator, pressure relief valve 366 exhaust heat shields 327 exhaust silencer 325-326 fuel filling pipes and ducts 316-318 fuel piping 306-308 fuel piping, securing 311-314 fuel pump, filter 309-310 fuel tank 315 fuel tank piping, anti-pollution 320-324 fuel tank, anti-pollution 319 heater unit 362 heater unit, radiator 363 heating and ventilation control 364-365 ventilation box and ducts 368-369 ventilation ducts and nozzles 367 water piping, securing 337-339 water piping, thermostat 331-336