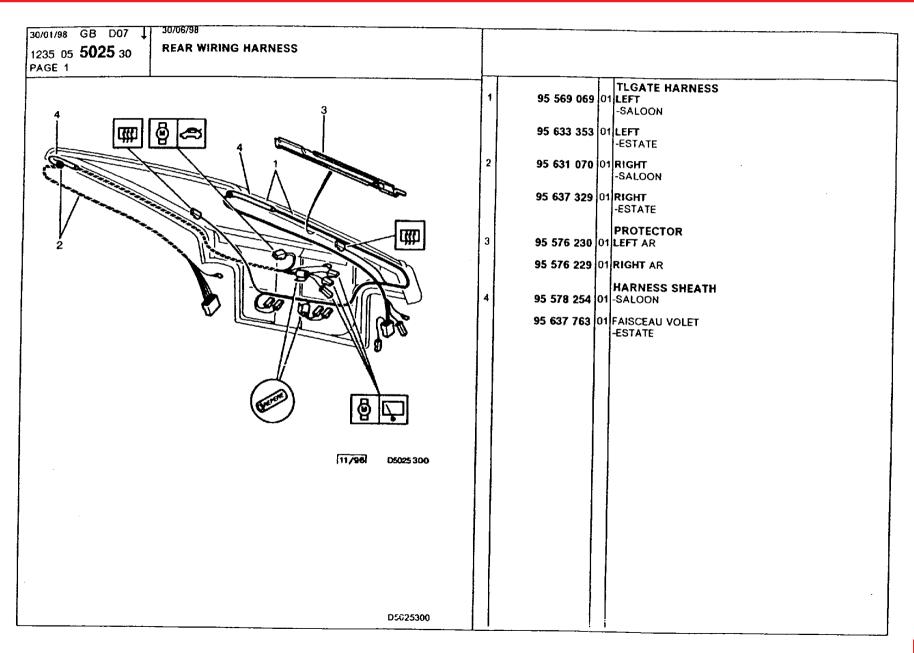

### **Electrical Equipment**

aetial statics supressor 299-300 battery 279 connectors, clip holder 256-260 connectors, clips, tongues 262 connectors, tongue holder 261 doors open indicator 273 electronic modules, dashboard 297 electronic modules, under hood 298 fog lights, front 281 horn 293 instrument panel 269-272 instrument panel accessories 277 instrument panel and console accessories 278 lamp kit 266 lighting, front 280 lighting, interior 285 lighting, rear 282-284 lighting, sunroof 286 mainboard 296 relays, fuses 294-295 speedo cable 267-268 switches, instrument panel 275-276 switches, lighting 287 switches, window regulator 274 window washer, front 291 window washer, rear 292 window wiper, front 288 window wiper, rear 289-290 wiring harness, antipollution device 238 wiring harness, brake 240-241 wiring harness, doors 249 wiring harness, engine 235-237 wiring harness, fascia panel console 242-247 wiring harness, front face 233 wiring harness, ignition 239 wiring harness, interior lamps 248 wiring harness, intermediate right lights 250-253 wiring harness, main 234 wiring harness, rear lights 254 wiring harness, tailgate 255 wiring securing 263-265