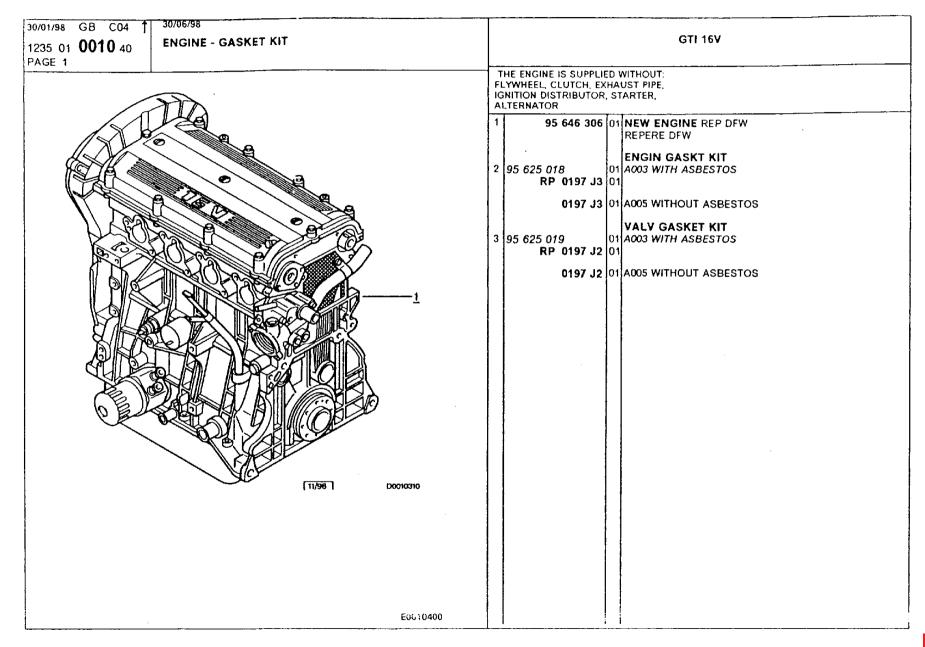

### **Engine**

camshaft 49-54 connecting rods, rings 46-48 cooling fan 78-80 crankcase 22-30 crankshaft 40-45 cylinder head 9-13 cylinder head cover 16-17 cylinder head plugs and securing 14-15 gasket kit 6-8 injection device 63-64 mixture control unit 65-67 oil filler and breather 72-75 oil pump and filter 68-71 oil sump 35-39 timing belt shields 31-34 valve adjusting pieces 59-62 valves, tappets 55-58 water outflow 18-21 water pump 76-77